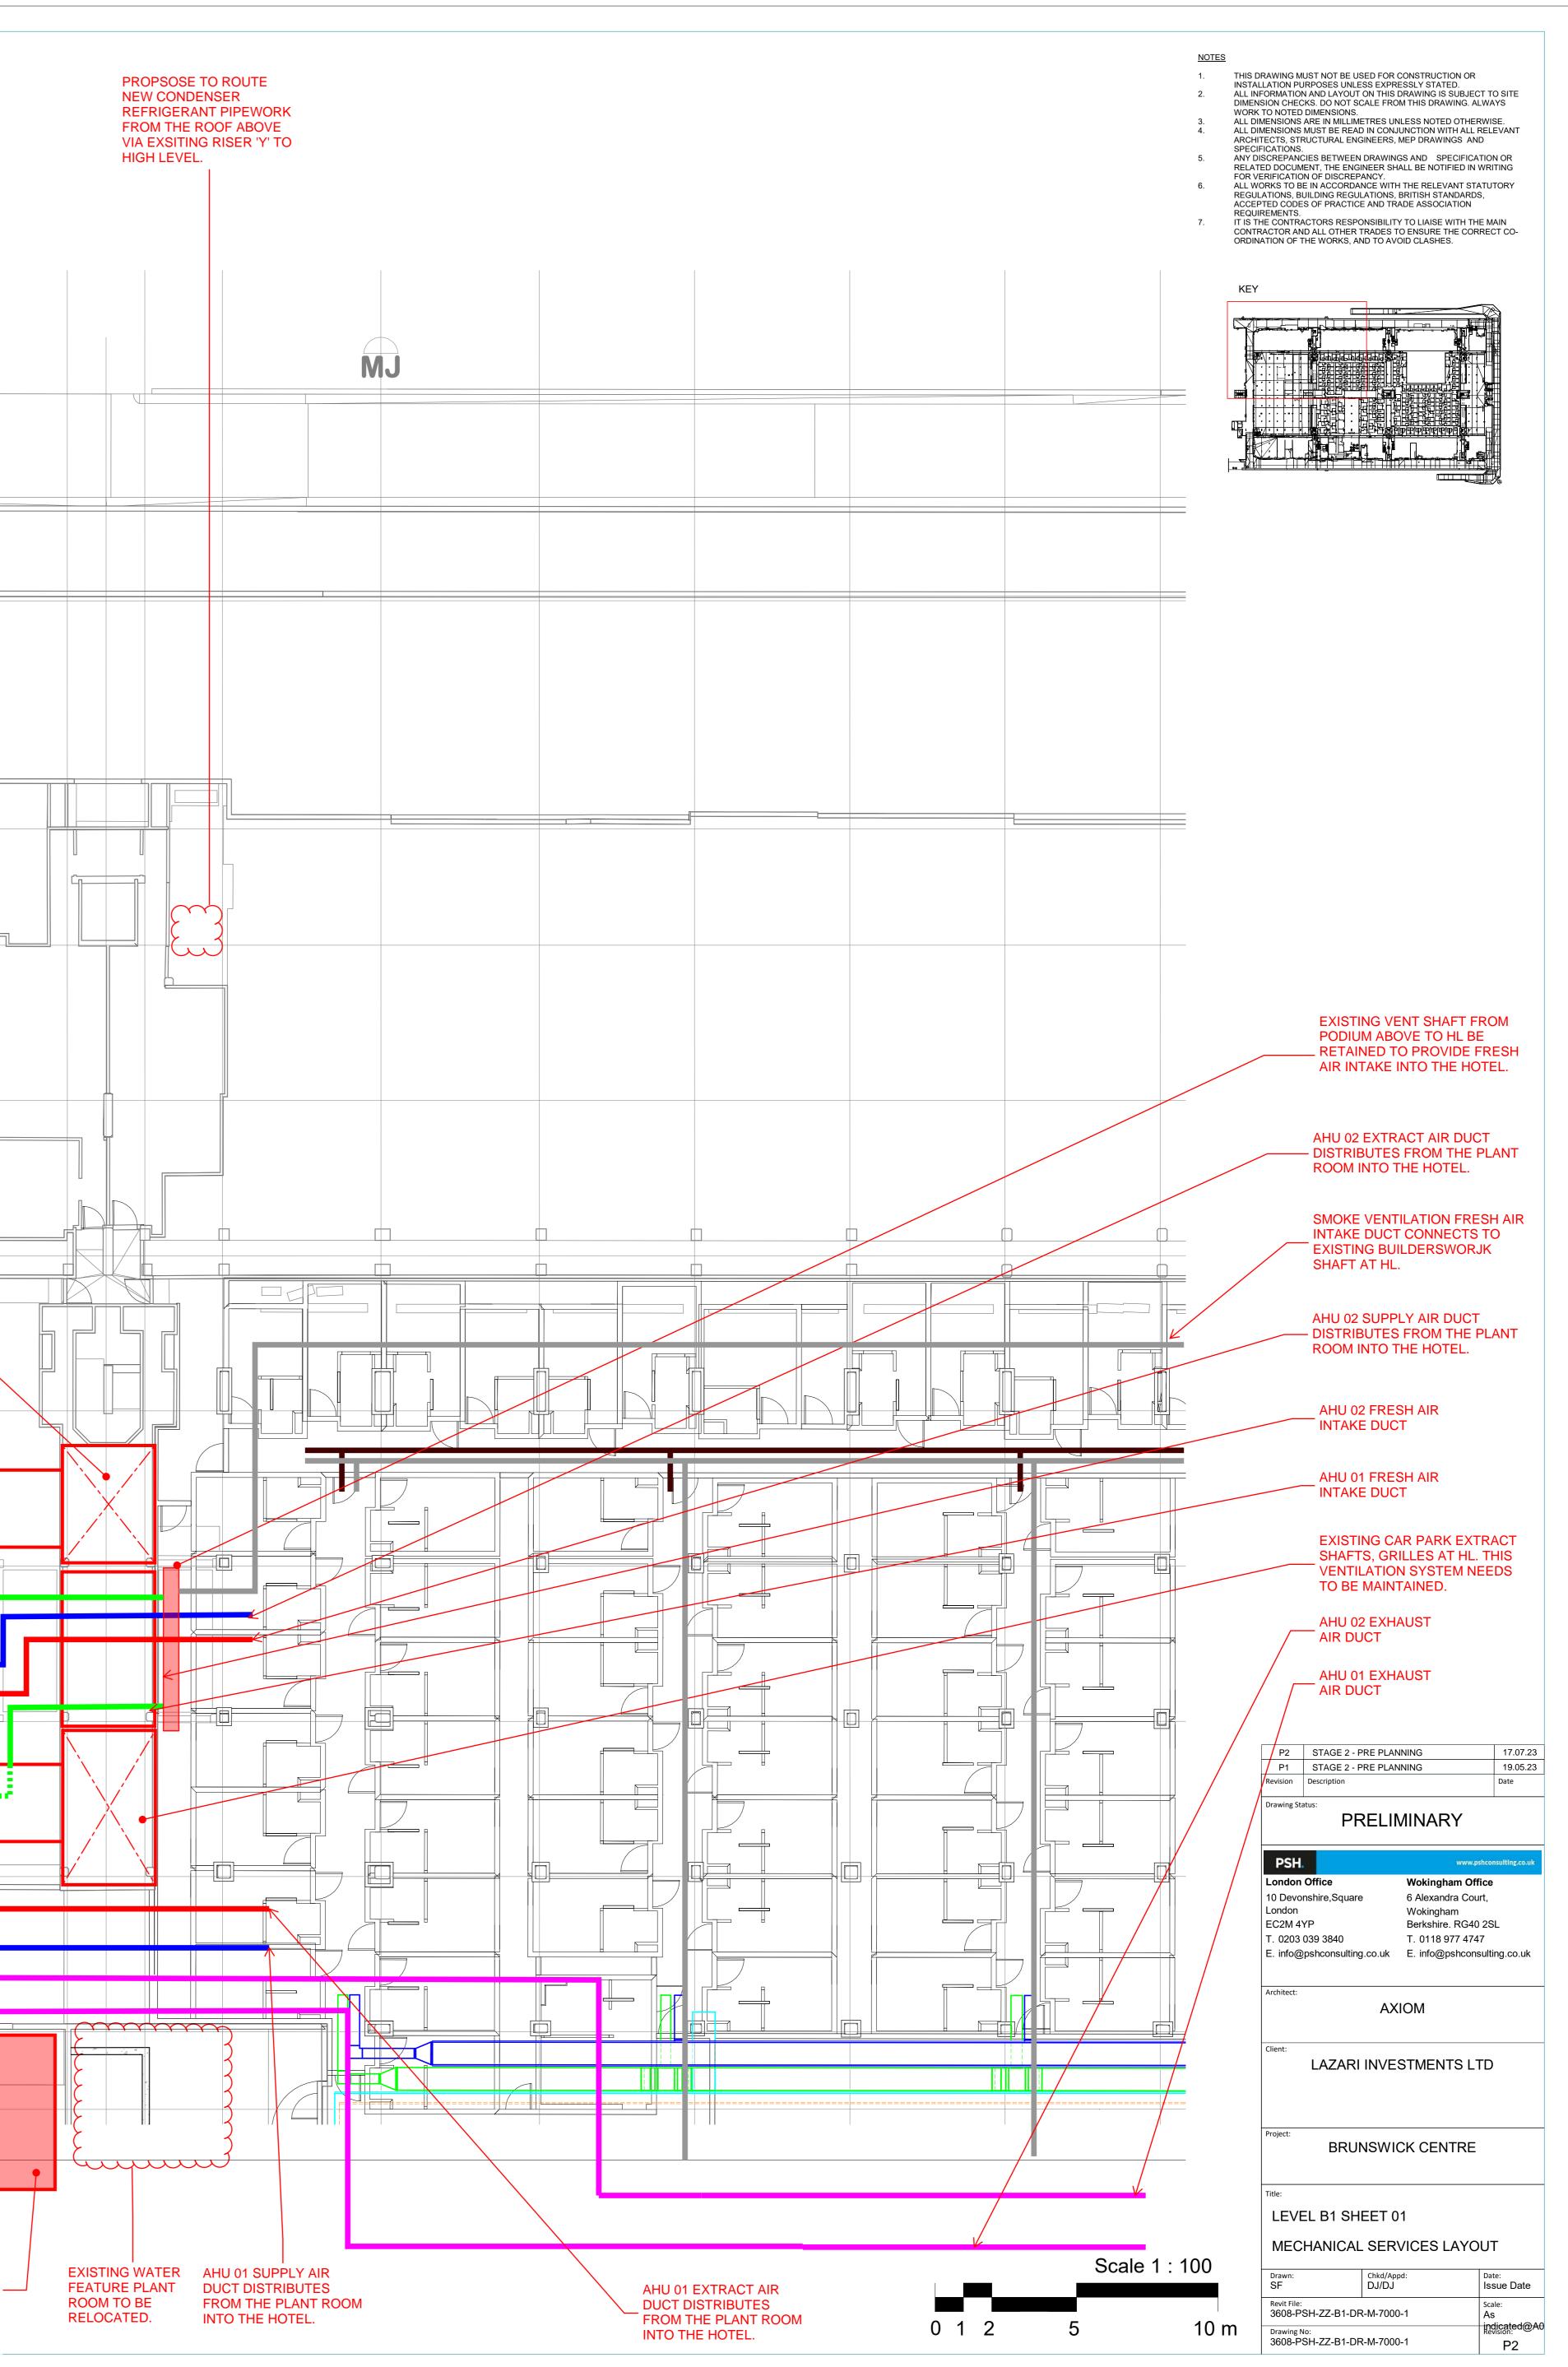

PAPER SIZE = ISO:A0 (1189x841mm)

|                                              |                                                                                                                        |             | N                      | IJ                                                             |  |
|----------------------------------------------|------------------------------------------------------------------------------------------------------------------------|-------------|------------------------|----------------------------------------------------------------|--|
|                                              |                                                                                                                        |             |                        |                                                                |  |
|                                              |                                                                                                                        |             |                        |                                                                |  |
| GRILLES /<br>THIS VEN<br>MAINTAIN            | TILATION SYSTEM NEED<br>ED.                                                                                            | S TO BE     |                        |                                                                |  |
| PLANT RC<br>SPACE.<br>TRADITIO               | D LOCATION OF SPRINK<br>OM.DOUBLE HEIGHT PL<br>NAL SYSTEM 100m <sup>2</sup> REQ<br>TEM 70m2 REQUIRED.                  | ANT         |                        |                                                                |  |
| GREYWAT<br>ROOM.<br>12m <sup>2</sup> REQ     | D LOCATION OF<br>ER HARVESTING PLANT<br>UIRED.<br>EIGHT PLANT SPACE.                                                   | -           |                        |                                                                |  |
|                                              |                                                                                                                        |             |                        |                                                                |  |
| REQUIREI<br>VENTILAT                         | VENTILATION DUCT<br>D TO EXTEND FROM EXIS<br>ION SHAFT. DUCT 2500n<br>, TO TERMINATE WITH BI                           | nm(W) x ——— |                        |                                                                |  |
| HEIGHT P<br>AHU 3, 3m                        | ANT SPACE.                                                                                                             |             |                        |                                                                |  |
| HEIGHT P<br>CAR PARK<br>REQUIREI<br>VENTILAT | x6m, DOUBLE<br>LANT SPACE.<br>VENTILATION DUCT<br>TO EXTEND FROM EXIS<br>ION SHAFT. DUCT 2500n<br>TO TERMINATE WITH BI | nm(W) x     |                        |                                                                |  |
| MESH.                                        |                                                                                                                        |             |                        |                                                                |  |
| FEATURE                                      | ED LANDLORDS WATER<br>PLANT ROOM.<br>ECHANICAL EXTRACT<br>TO DISCHARGE INTO THE<br>C.                                  |             |                        |                                                                |  |
| AHU 03 EX<br>AHU 03 SU<br>DISTRIBUT          | ESH AIR INTAKE DUCT<br>HAUST AIR DUCT<br>PPLY AIR DUCT<br>ES FROM THE PLANT<br>O THE HOTEL.                            |             | WA <sup>-</sup><br>ROC |                                                                |  |
| DISTRIBUT                                    | TRACT AIR DUCT<br>ES FROM THE PLANT<br>O THE HOTEL.                                                                    |             | EXT                    | CAL MECHANICAL<br>RACT SYSTEM TO<br>CHARGE INTO THE CAR<br>RK. |  |