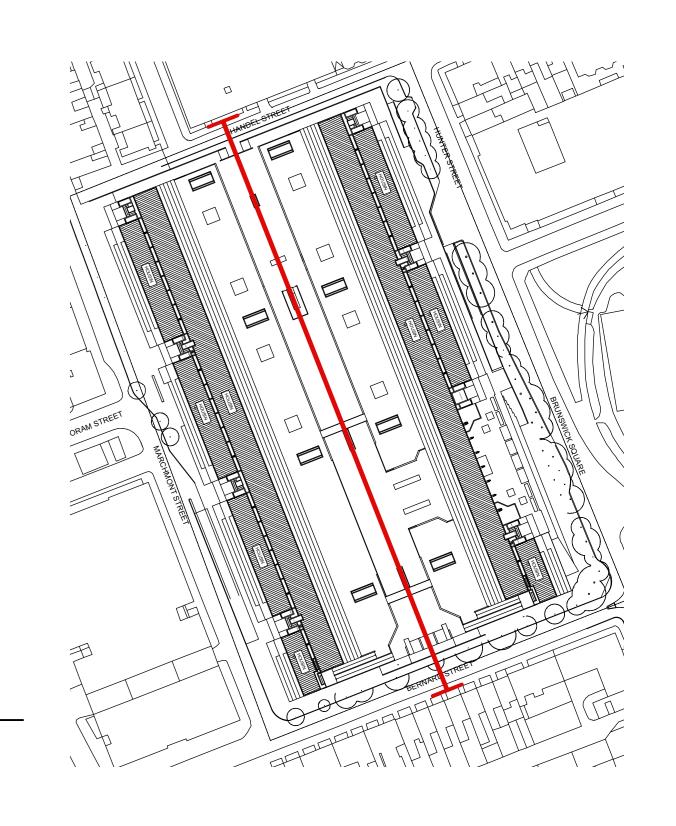

PANTABEA NOTE CEME

Proposed North - South section
Scale: 1:200

Proposed South - North section
Scale: 1:200

Lazari Investments LTD

Project

BRUNSWICK CENTRE BLOOMSBURY LONDON WC1N 1BS

Drawing

Proposed GA section
North - South section