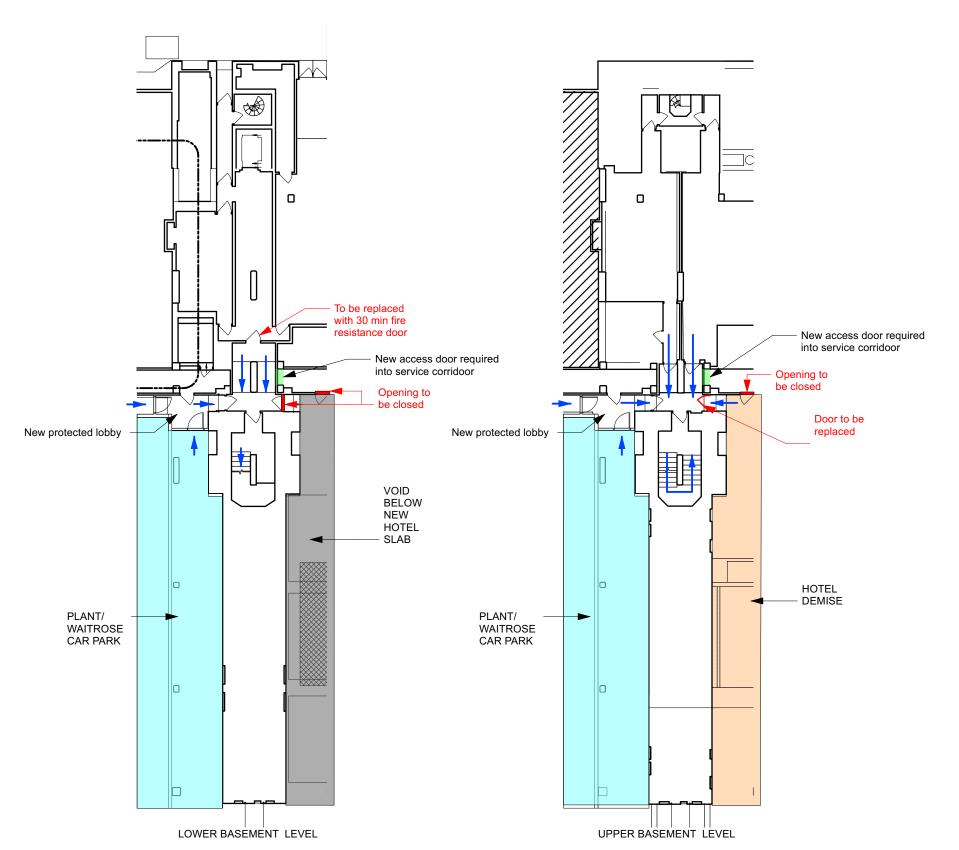

This drawing is the copyright of Axiom Architects. It is for planning application purposes only and may not be reproduced in whole or in part without permission. Drawings lodged for planning approval may be reproduced by the Planning Authority in accordance with the Copyright (Material Open to Public Inspection) (Marking of Copies of Plans and Drawings) Order 1980' and must carry the relevant copyright restriction note. Scaling from this drawing should only be carried out from a print at the scale and size specified within the title block. Responsibility for ensuring correct size reproduction remains with the reader.

## Key

Escape route -

Car park

Future hotel demise

New access door





## LAZARI INVESTMENTS LTD

BRUNSWICK CENTRE BLOOMSBURY LONDON WC1N 1BS

Existing stairs interv