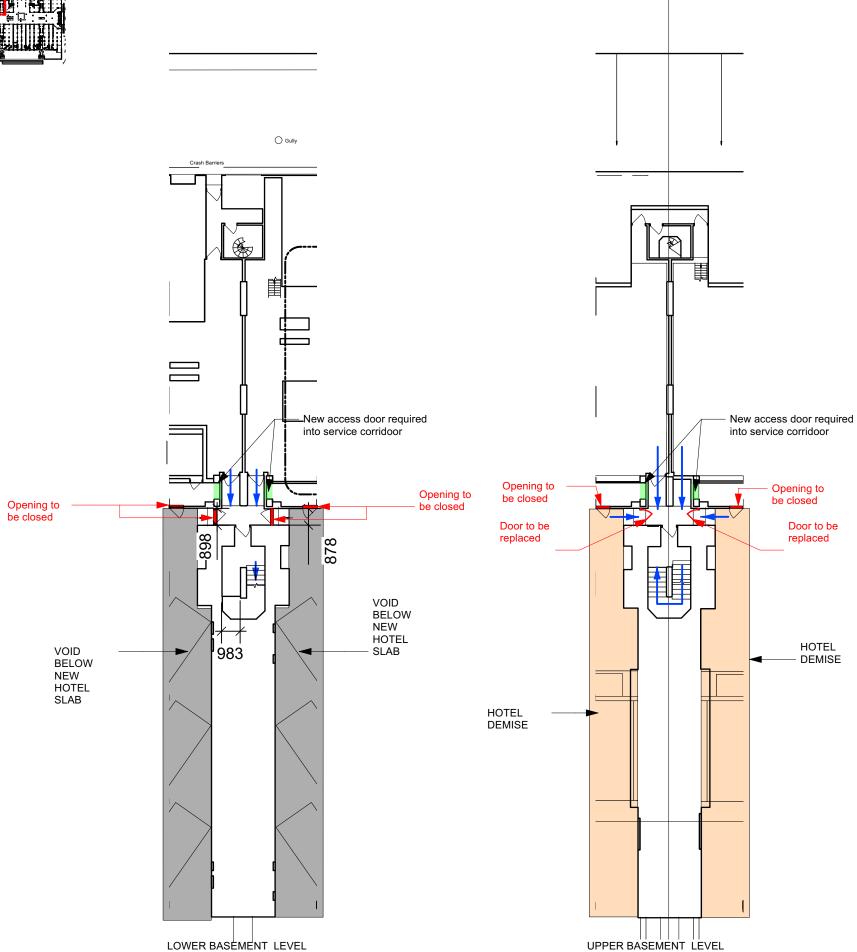

Key

Escape route -

Car park

Future hotel demise

New access door

LAZARI INVESTMENTS LTD

BRUNSWICK CENTRE BLOOMSBURY LONDON WC1N 1BS

Existing stairs intervention