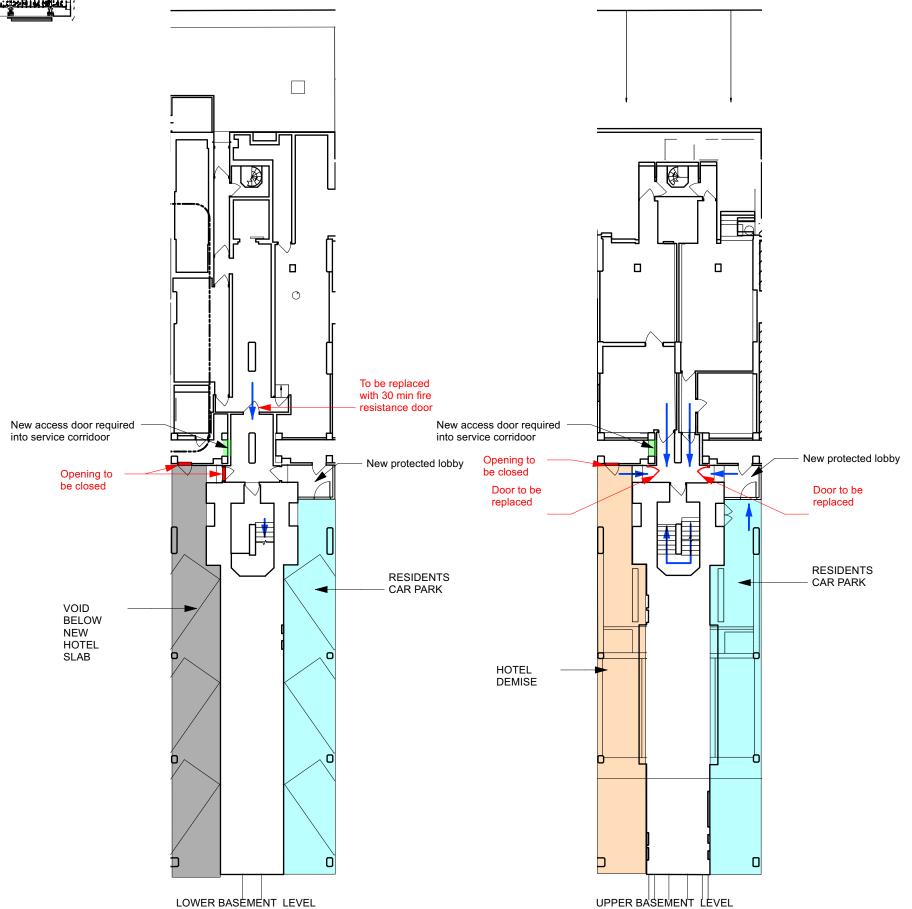

Key

Escape route -

Car park

Future hotel demise

New access door

LAZARI INVESTMENTS LTD

BRUNSWICK CENTRE BLOOMSBURY LONDON WC1N 1BS

Existing stairs intervention