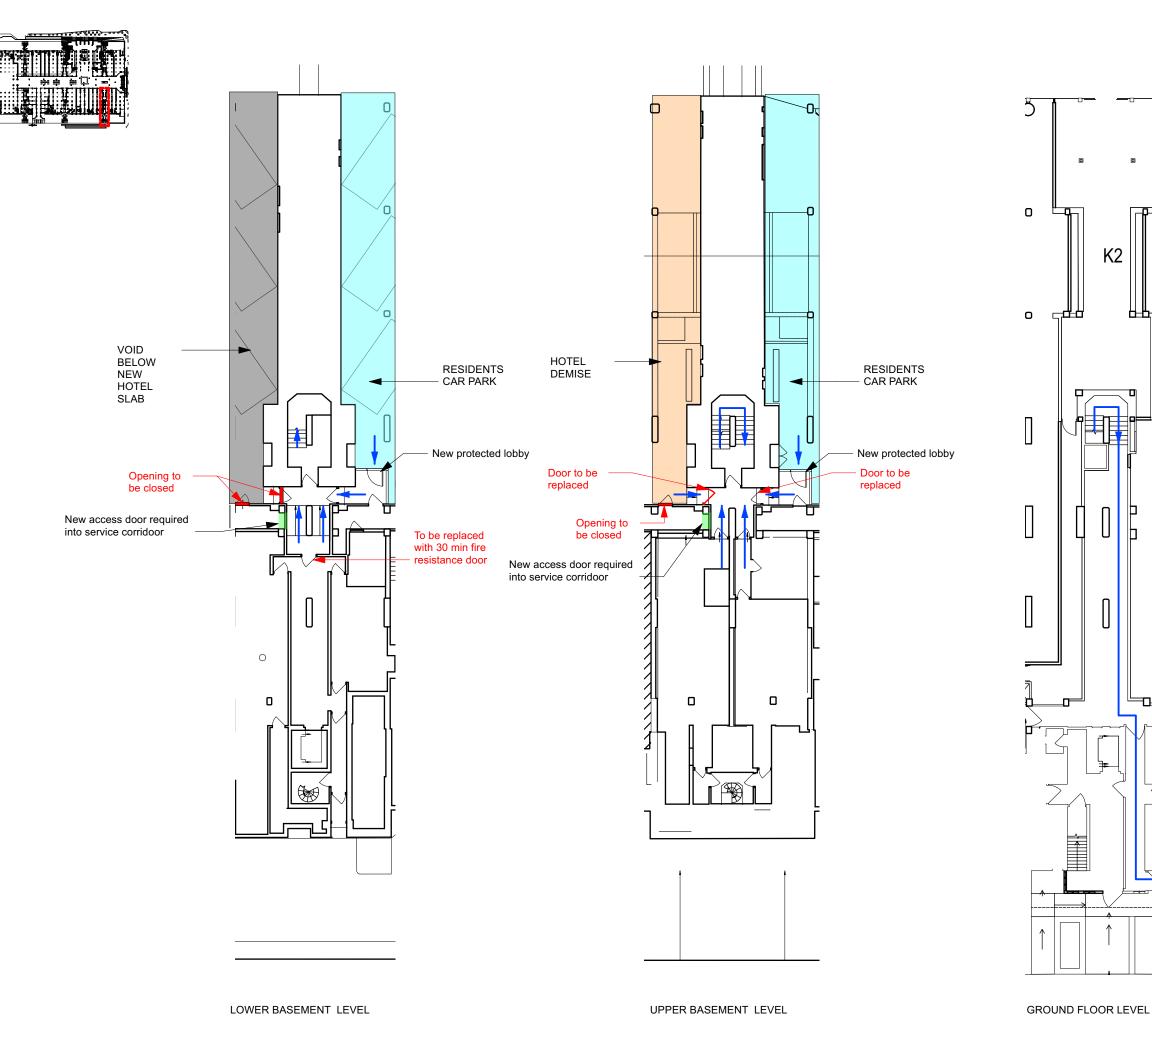

Ö

Key

Escape route -

Car park

Future hotel demise

New access door

LAZARI INVESTMENTS LTD

BRUNSWICK CENTRE BLOOMSBURY LONDON WC1N 1BS

Existing stairs intervention

4742-PA1-132

Status PLANNING