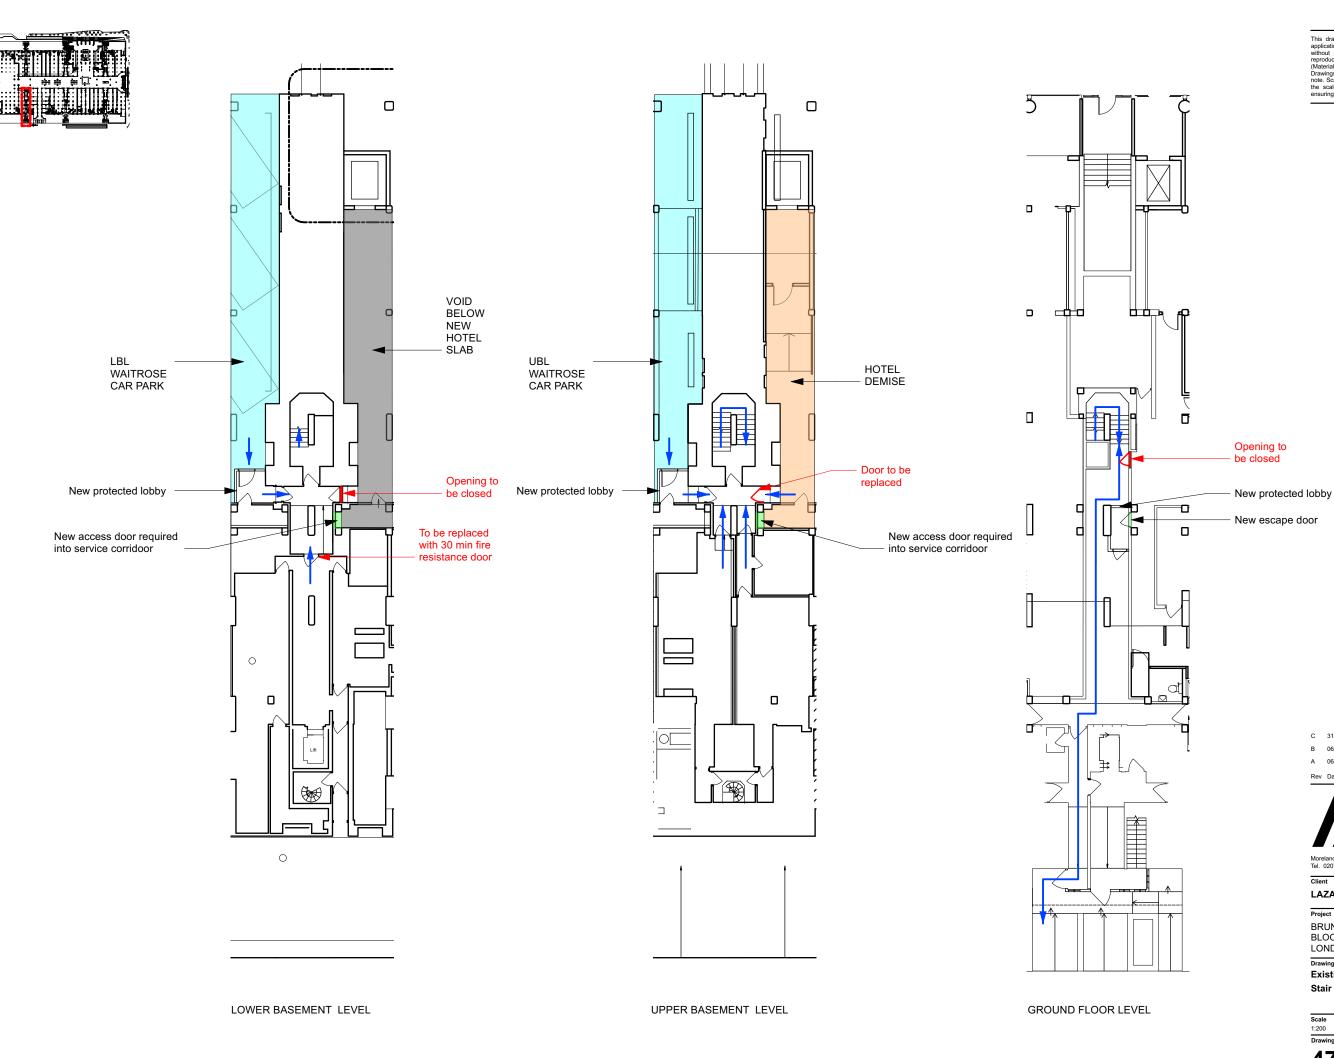

Key

Escape route -

Car park

Future hotel demise

New access door

C 31/07/23 For planning - Rev1 By Chk

LAZARI INVESTMENTS LTD

BRUNSWICK CENTRE BLOOMSBURY LONDON WC1N 1BS

Existing stairs intervention

4742-PA1-130 C

Status PLANNING