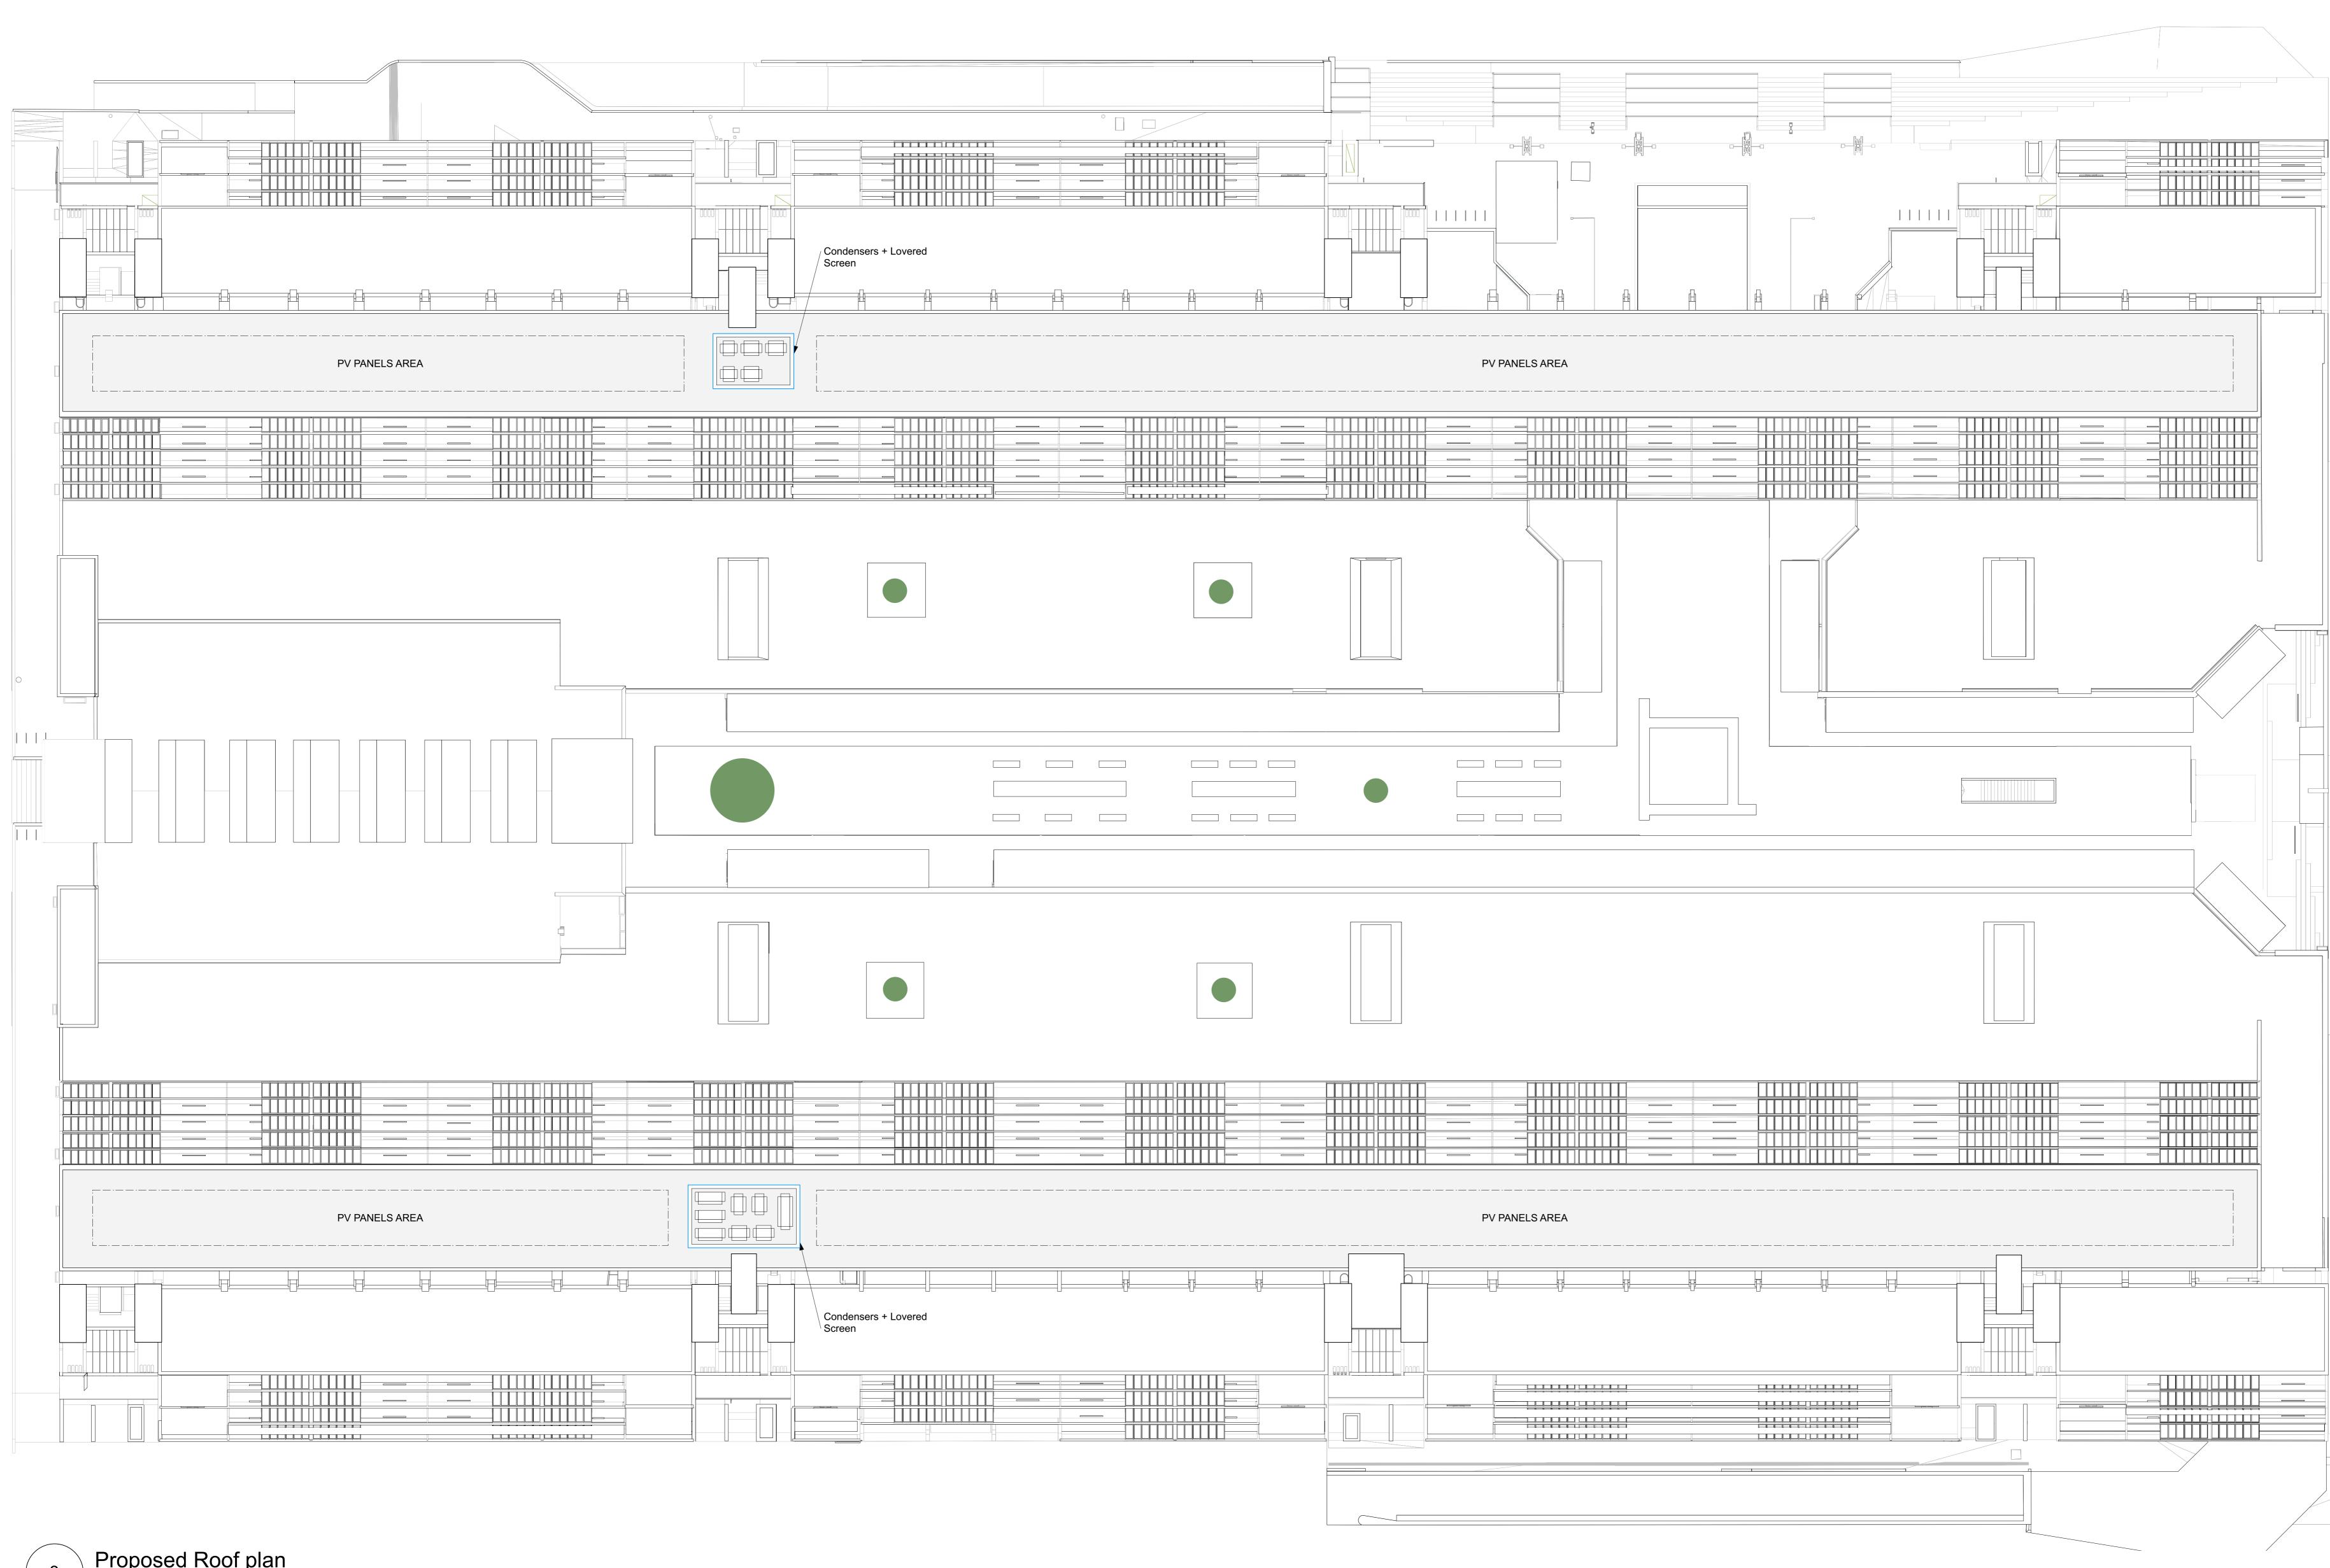

Proposed Roof plan Scale: 1:200 3

This drawing is the copyright of Axiom Architects. It is for planning application purposes only and may not be reproduced in whole or in part without permission. Drawings lodged for planning approval may be reproduced by the Planning Authority in accordance with the 'Copyright (Material Open to Public Inspection) (Marking of Copies of Plans and Drawings) Order 1990' and must carry the relevant copyright restriction note. Scaling from this drawing should only be carried out from a print at the scale and size specified within the title block. Responsibility for ensuring correct size reproduction remains with the reader.