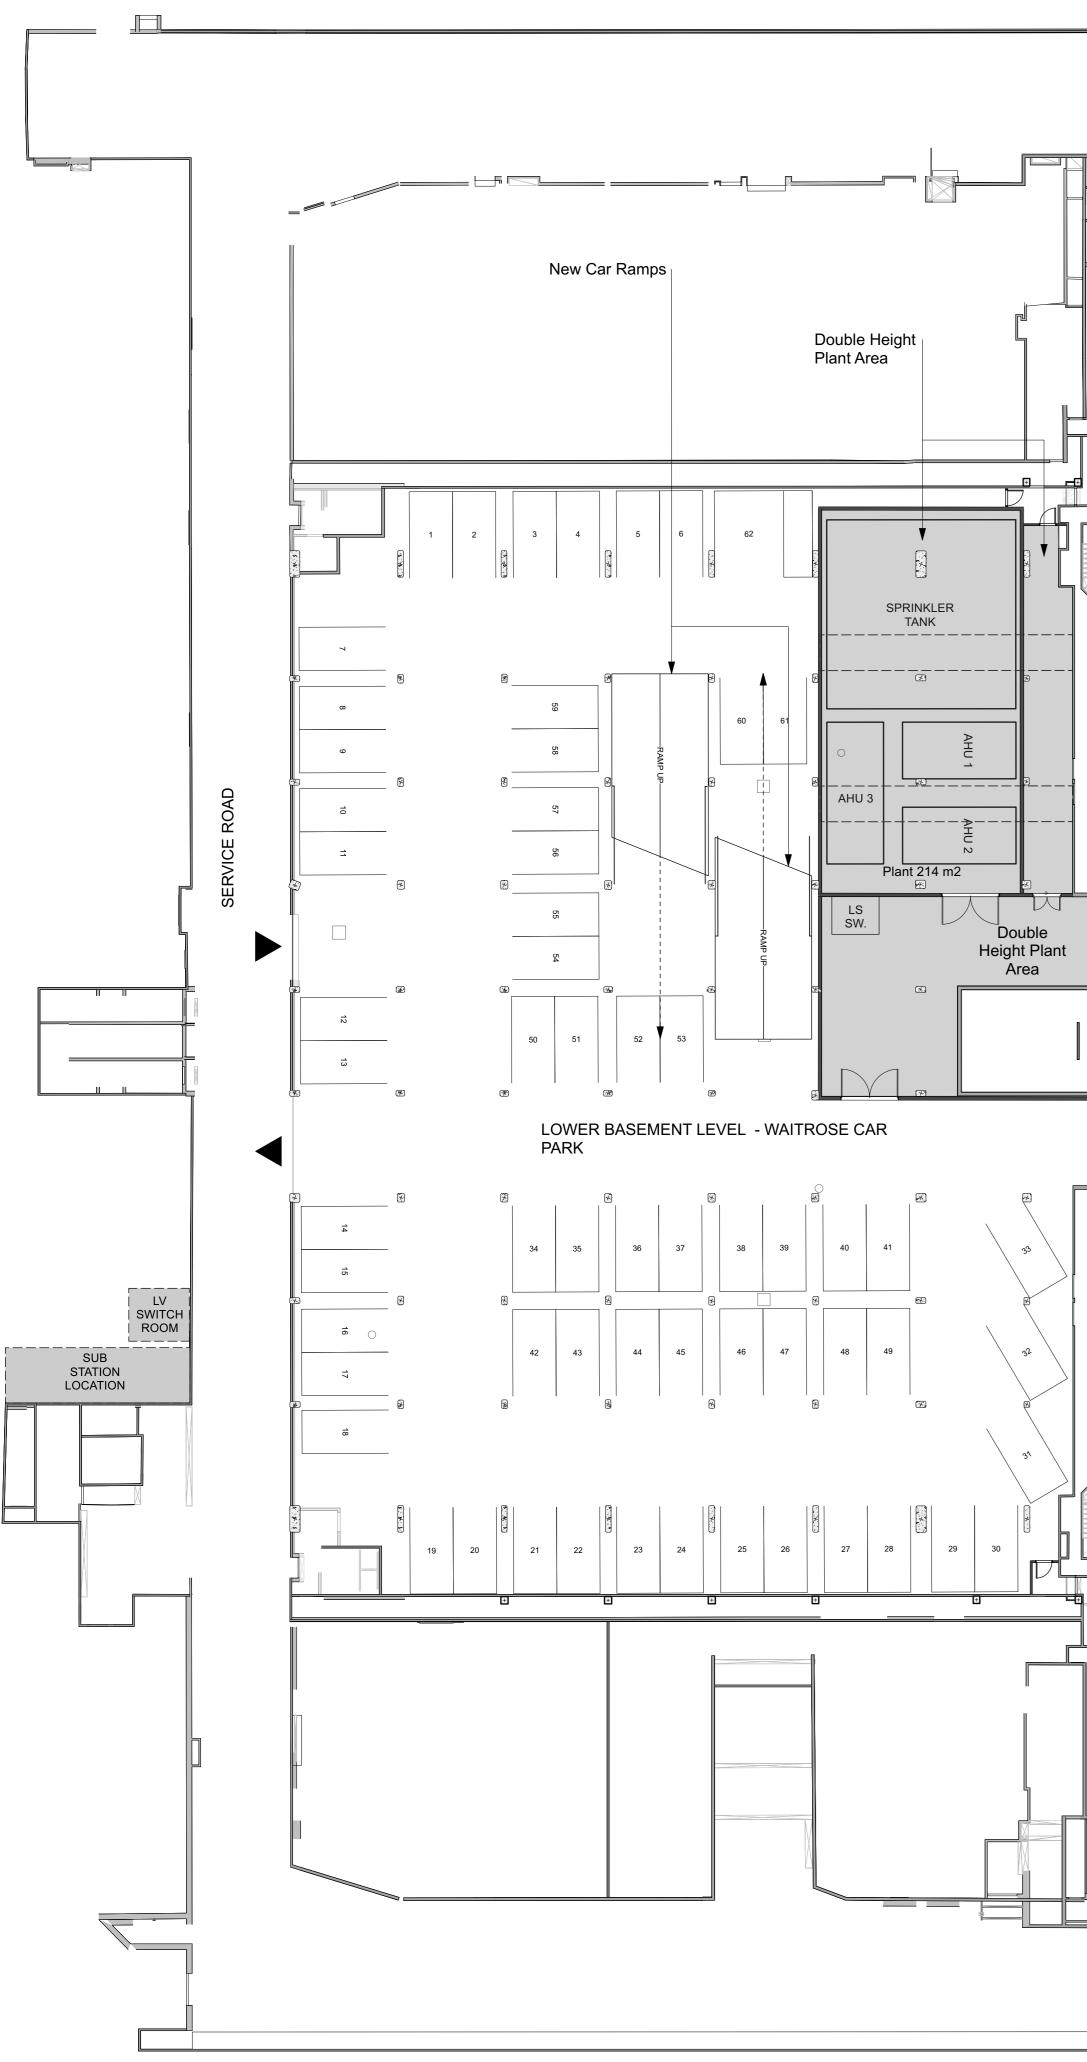

| SERVICE ROAD |                  |          |                  |                                                                                             |            |        |          |      |             |                          |                     |          |
|--------------|------------------|----------|------------------|---------------------------------------------------------------------------------------------|------------|--------|----------|------|-------------|--------------------------|---------------------|----------|
|              |                  |          |                  |                                                                                             |            |        |          |      |             |                          |                     |          |
|              | <br>             | (÷)      | Ð                | Ð                                                                                           | Ð          | ß      | <u>8</u> | Đ    | <u>_</u>    |                          |                     |          |
|              |                  |          | ())<br>[法]<br>[] |                                                                                             | (THAT I)   | ( We T |          |      |             |                          | ि <u>ः</u><br>मि १३ |          |
|              | Æ                | Ð        | 璆                | ®                                                                                           | 8          | ₿      | ₽        | Ŧ    | - Br        | SMOKE                    | 15:                 | ۮ        |
| 2            | Æ                | (F)      |                  | ß                                                                                           | ¥          | 8      | 8        | S.   | <b>_</b> :₽ | VENT<br>FRESH<br>AIR FAN | æ                   | ¢.       |
|              | *                | <b>*</b> | <b>8</b>         | ۵                                                                                           | ×          | 8      | ß        | *    |             |                          |                     | S        |
|              |                  |          | ġ                | ġ                                                                                           | (¥)        | ¢      | ġ        | F    |             |                          |                     | æ        |
|              |                  |          | \$               | Ŕ                                                                                           | R          | ġ      | ġ        | F    |             |                          |                     | Œ        |
|              | 8                | ×.       | ₿                | Ð                                                                                           | ¥          | æ      | ġ.       |      |             |                          | - THE               | <u>(</u> |
|              |                  | ß        | <b>8</b>         | 8                                                                                           | ☞          | 8      | 8        | · ** |             | Kitchen<br>Extract       | æ                   | 2        |
|              | <del>15</del> 1: | F        | 8                | ß                                                                                           | 图          | ß      | ß        | F    | <b>∐</b> ∌  |                          | æ                   | æ        |
|              |                  |          |                  | LA MAL                                                                                      | (388 E)    |        |          |      |             |                          |                     |          |
|              |                  |          |                  | E<br>E<br>E<br>E<br>E<br>E<br>E<br>E<br>E<br>E<br>E<br>E<br>E<br>E<br>E<br>E<br>E<br>E<br>E | RVICE ROAD |        |          |      |             |                          |                     |          |

Plant

■ ARCHITECTS

London

Date

4742-PA1-098 C

21/06/2023 FP

EC1V 9HL

www.axiomarchitects.co.uk