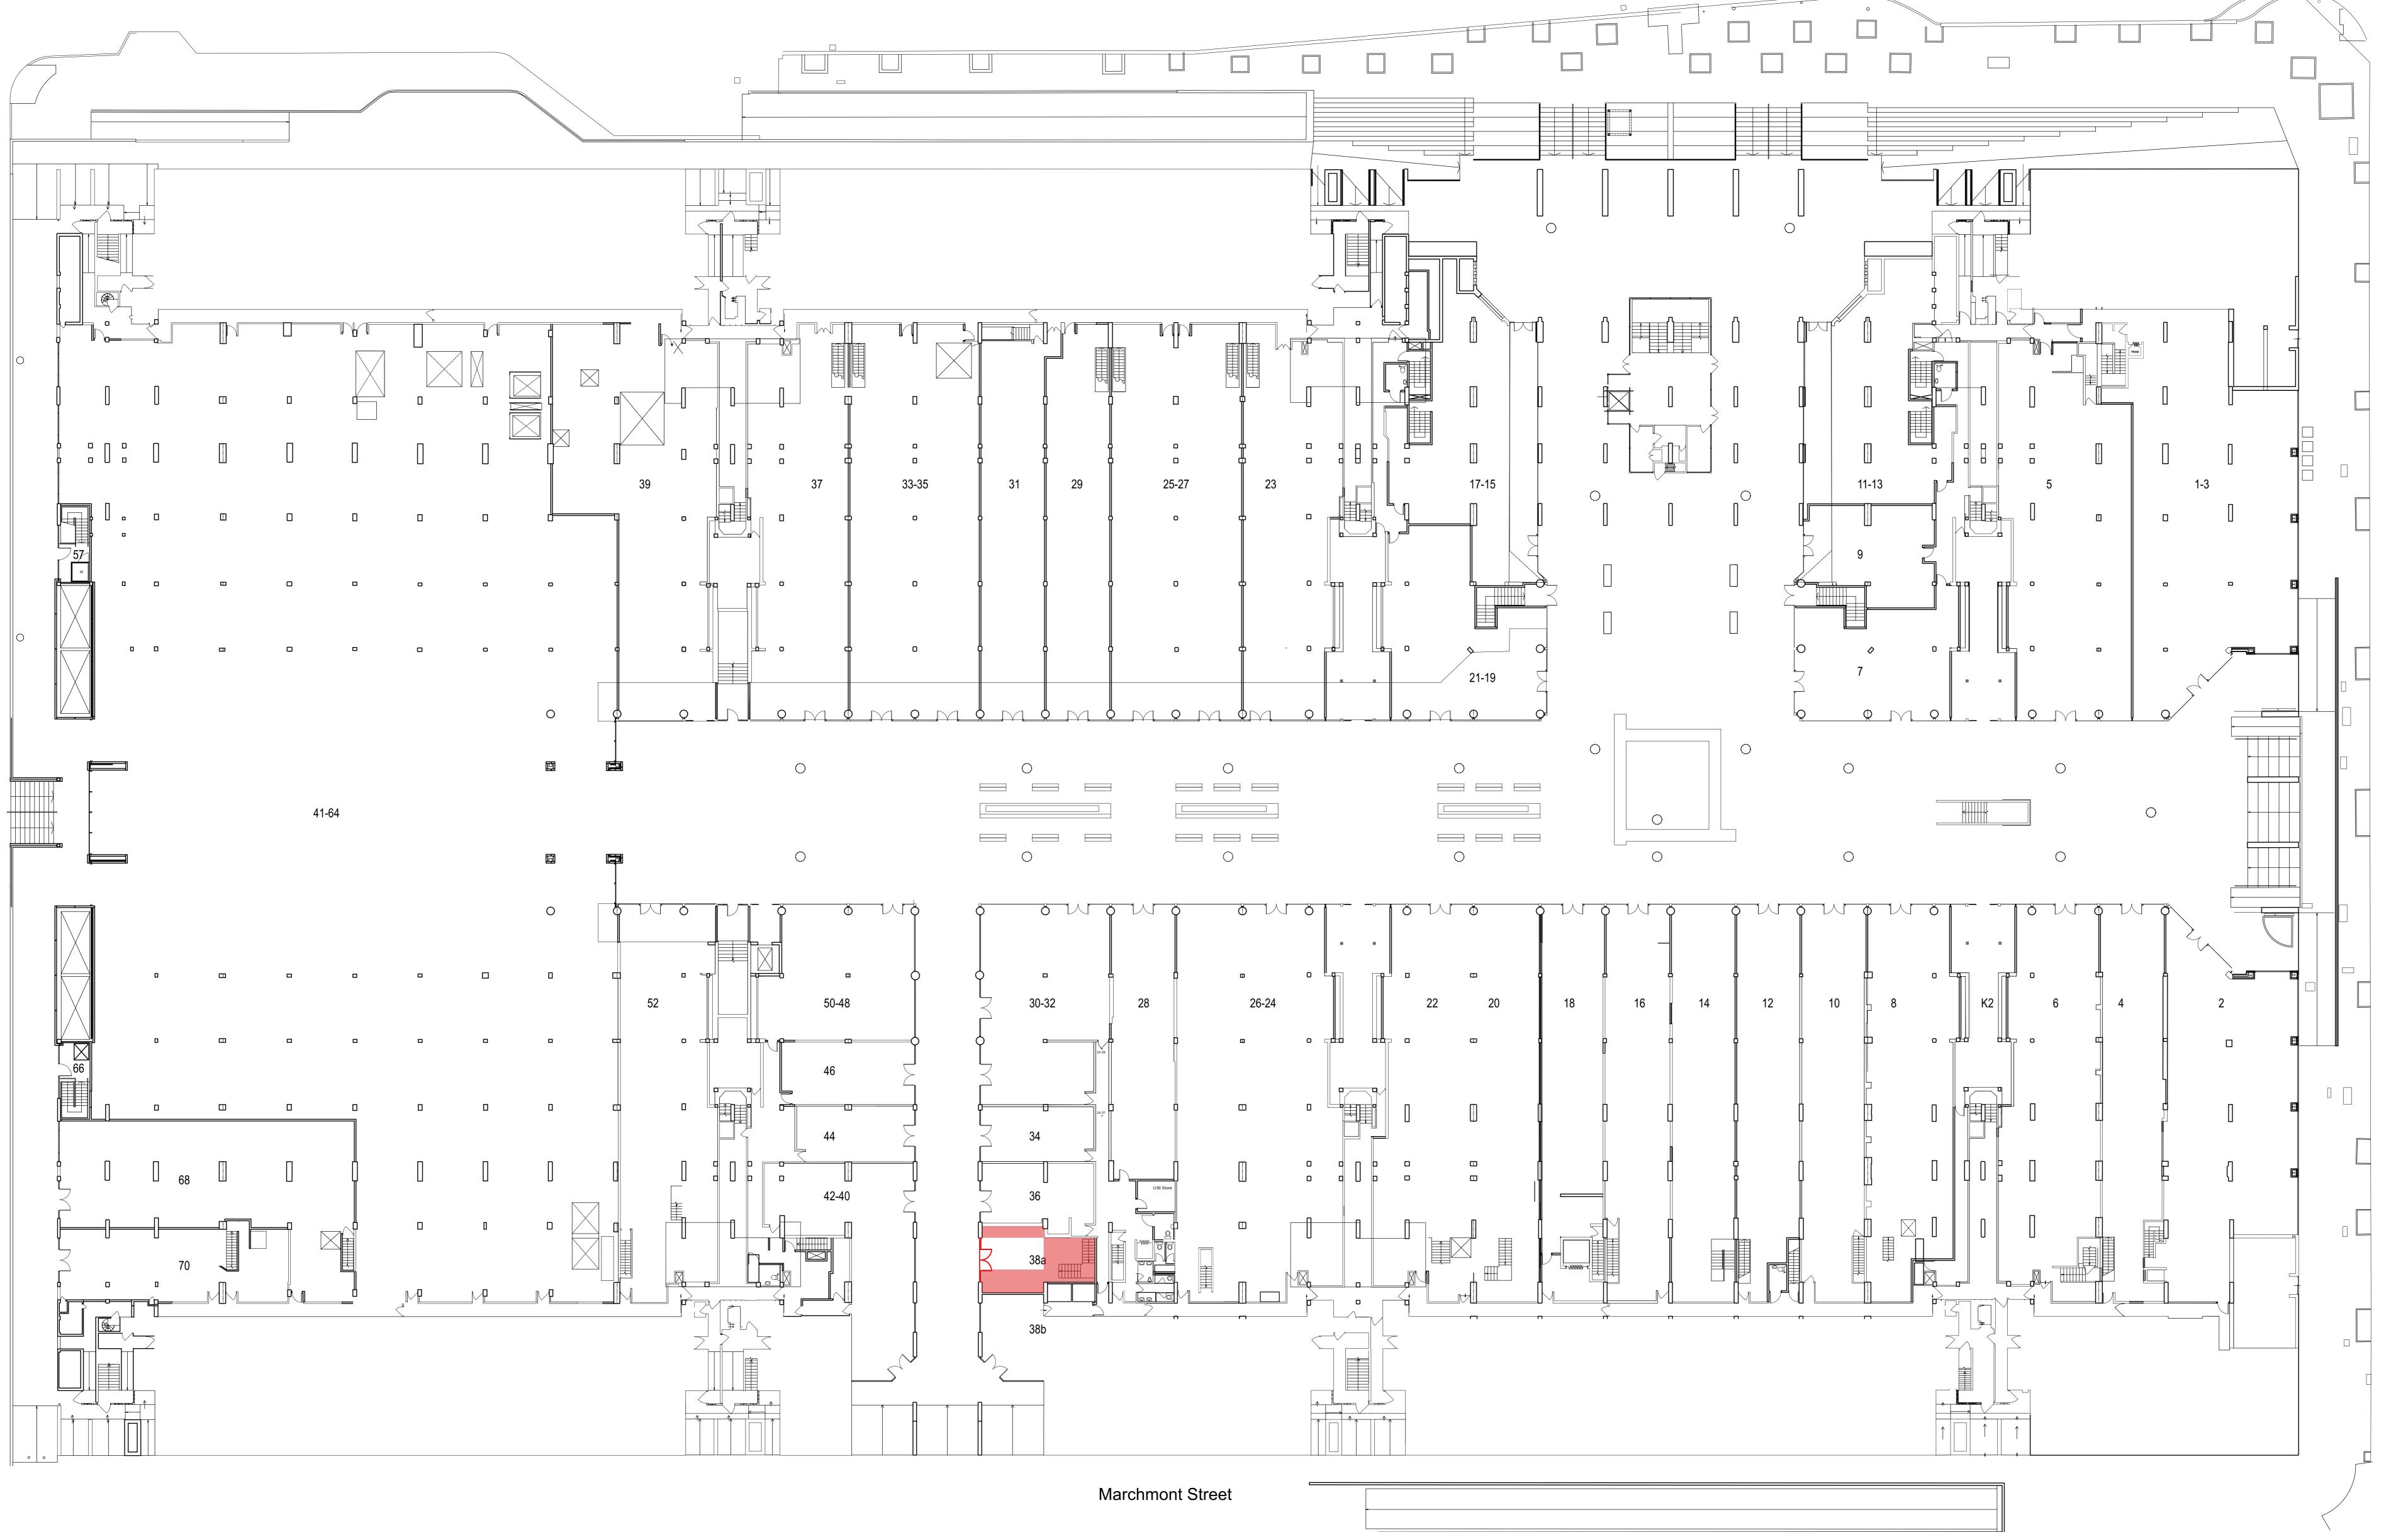

Fabric Removal Plan - Ground Floor
Scale: 1:200

This drawing is the copyright of Axiom Architects. It is for planning application purposes only and may not be reproduced in whole or in part without permission. Drawings lodged for planning approval may be reproduced by the Planning Authority in accordance with the 'Copyright (Material Open to Public Inspection) (Marking of Copies of Plans and Drawings) Order 1990' and must carry the relevant copyright restriction note. Scaling from this drawing should only be carried out from a print at the scale and size specified within the title block. Responsibility for ensuring correct size reproduction remains with the reader.