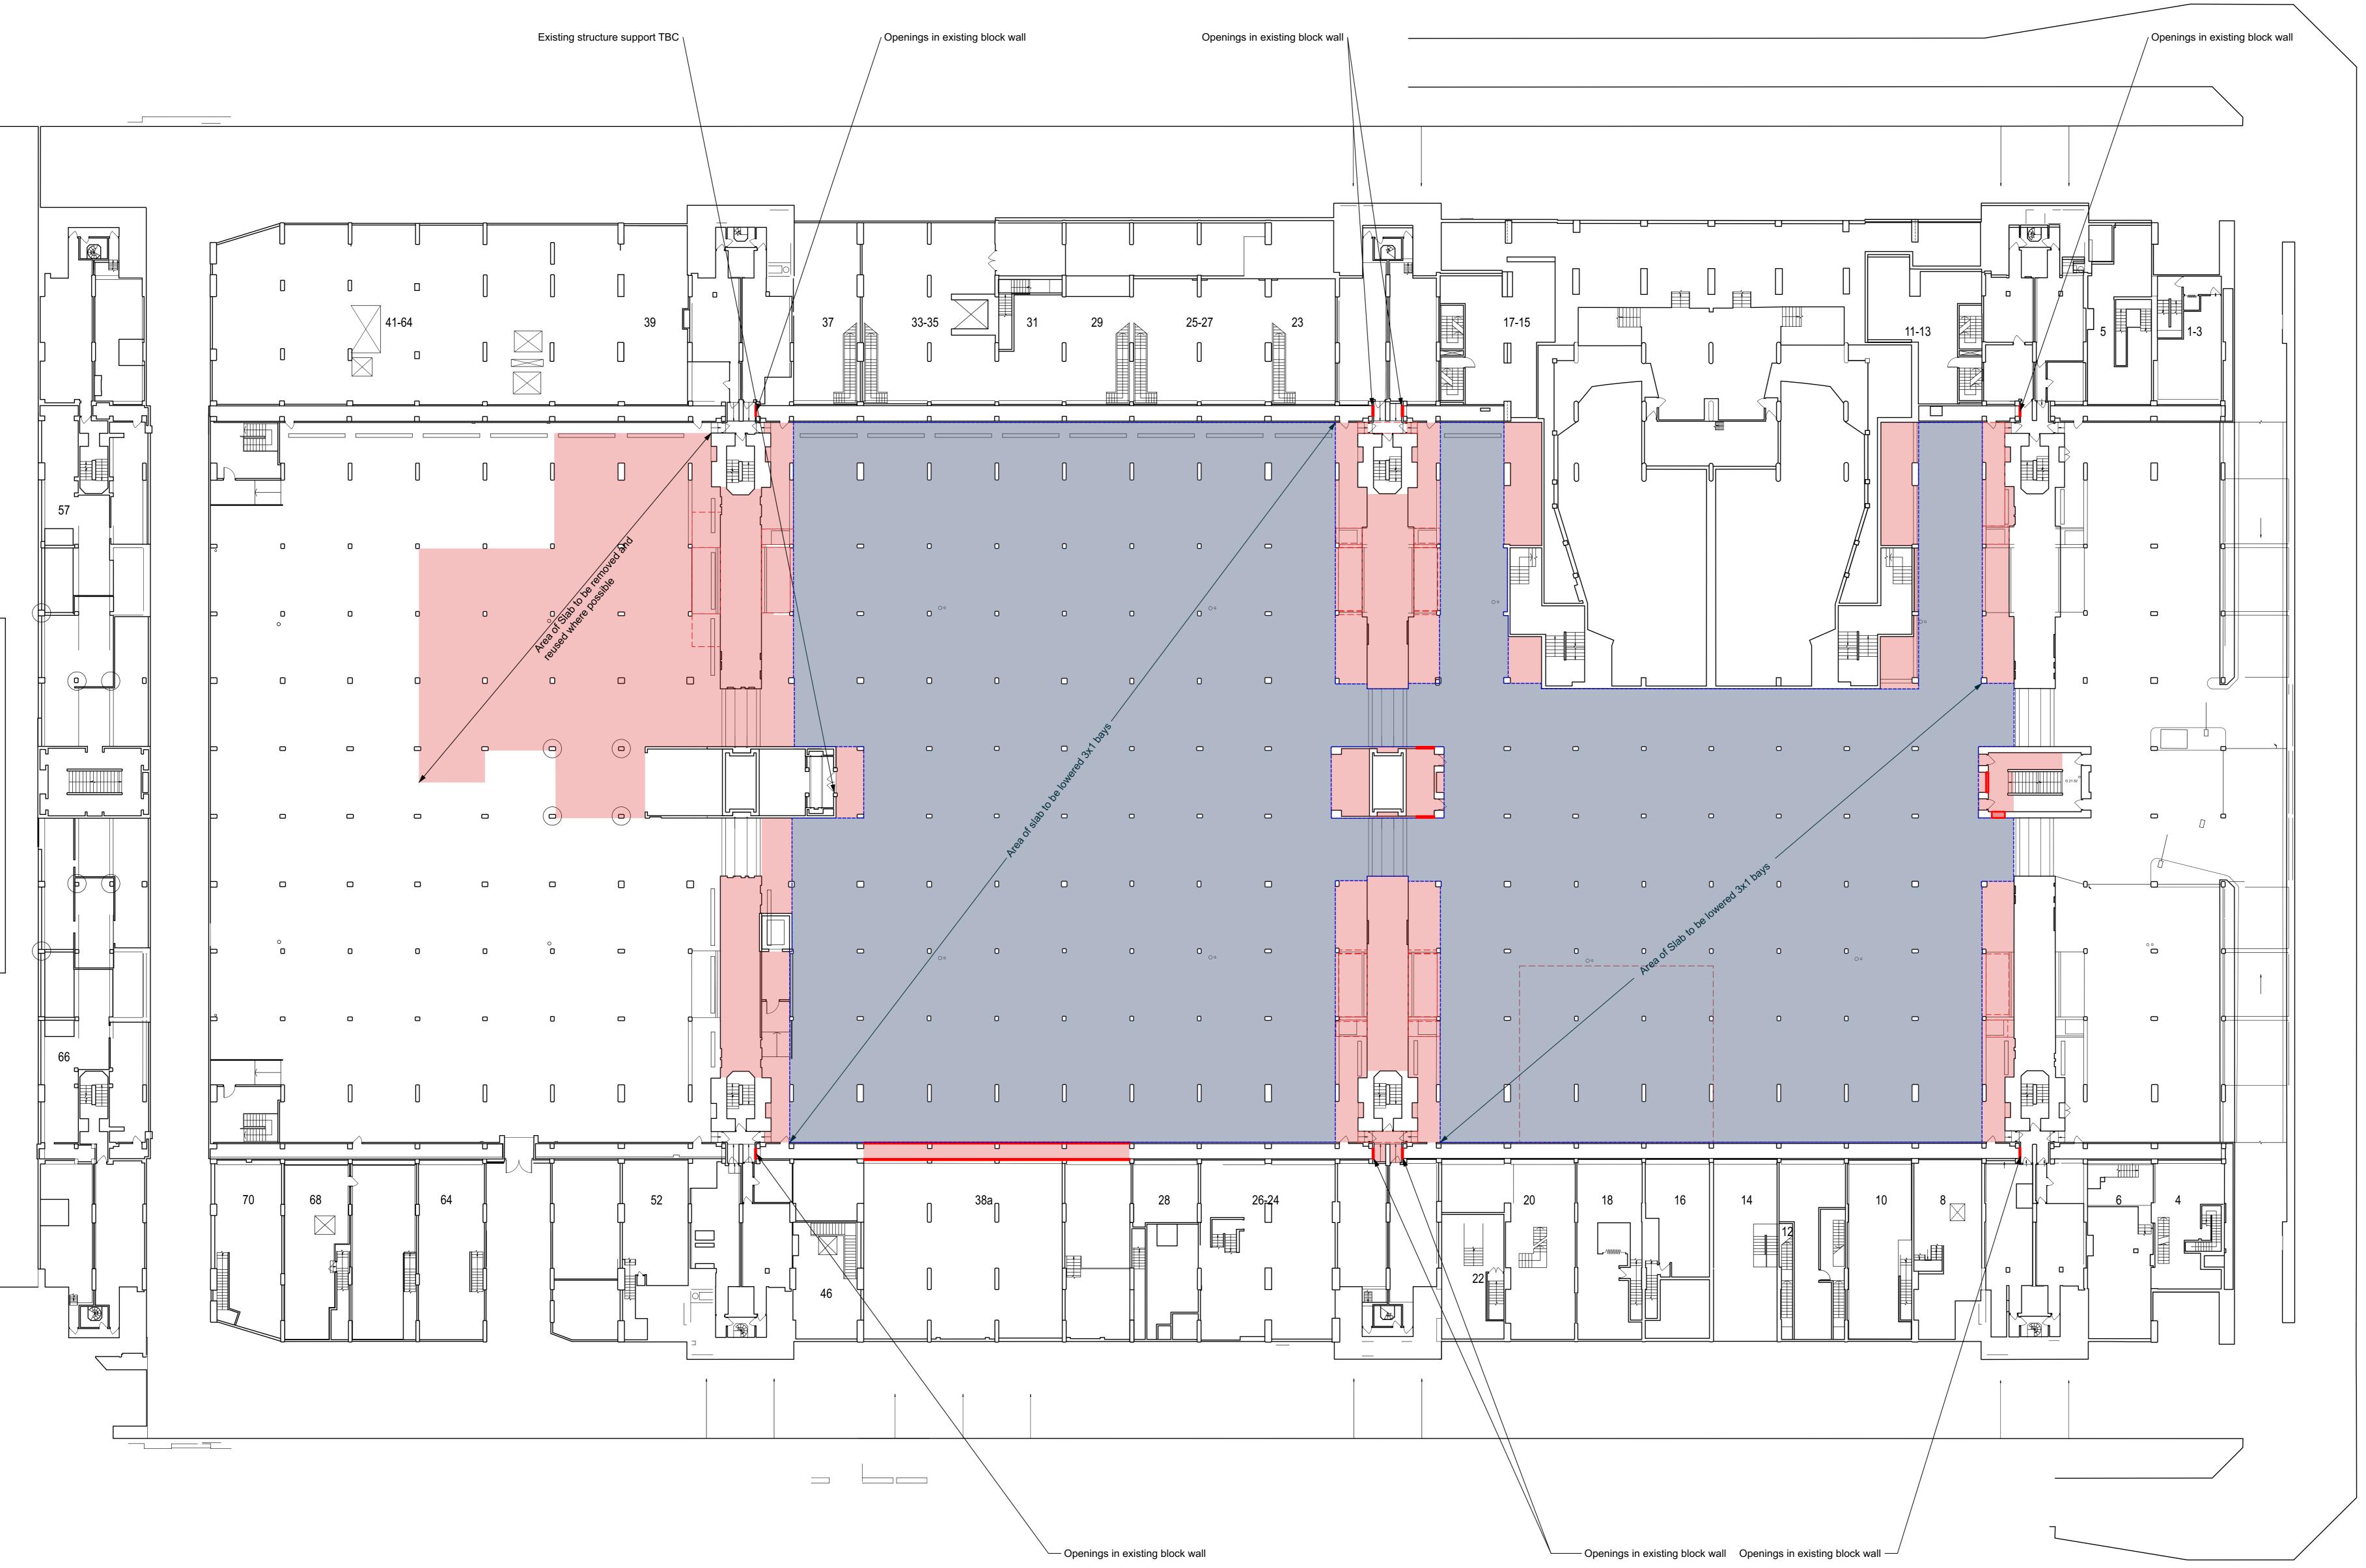

Fabric Removal Plan - Upper basement
Scale: 1:200

This drawing is the copyright of Axiom Architects. It is for planning application purposes only and may not be reproduced in whole or in part without permission. Drawings lodged for planning approval may be reproduced by the Planning Authority in accordance with the 'Copyright (Material Open to Public Inspection) (Marking of Copies of Plans and Drawings) Order 1990' and must carry the relevant copyright restriction note. Scaling from this drawing should only be carried out from a print at the scale and size specified within the title block. Responsibility for ensuring correct size reproduction remains with the reader.

www.axiomarchitects.co.uk

5-27 Old Street Tel. 0207 421 8866

LAZARI INVESTMENTS LTD

**BRUNSWICK CENTRE** BLOOMSBURY LONDON, WC1N 1BS

Drawing

Fabric removal plans **Upper basement** 

Drawn Checked 15/11/2022 FP Drawing No.

4742-PA1-017 C

**PLANNING**