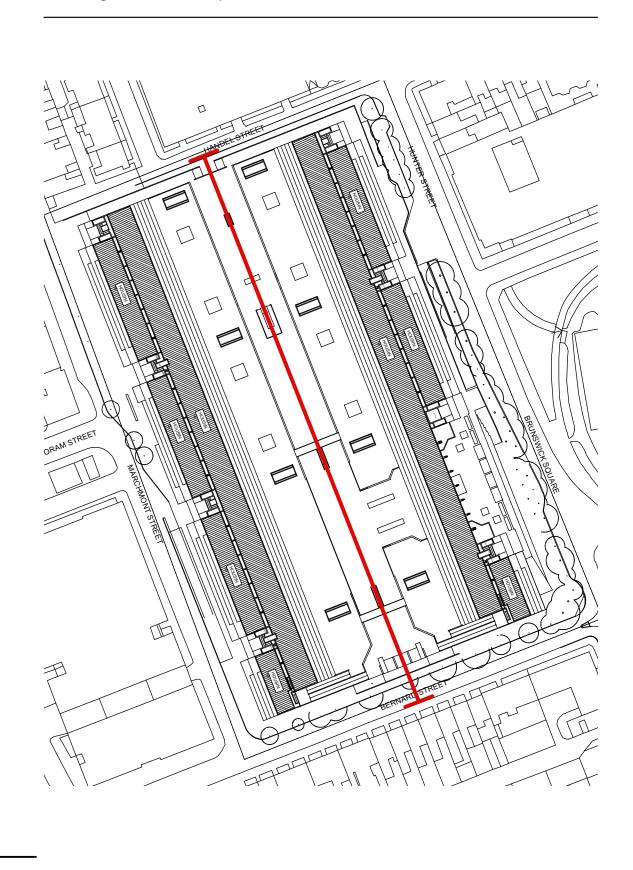

1 Existing North - South section
Scale: 1:200

2 Existing South - North section
Scale: 1:200

By Chk

Client

Lazari Investments LTD

**BRUNSWICK CENTRE** BLOOMSBURY

**LONDON WC1N 1BS** Drawing

**Existing Section** North - South section