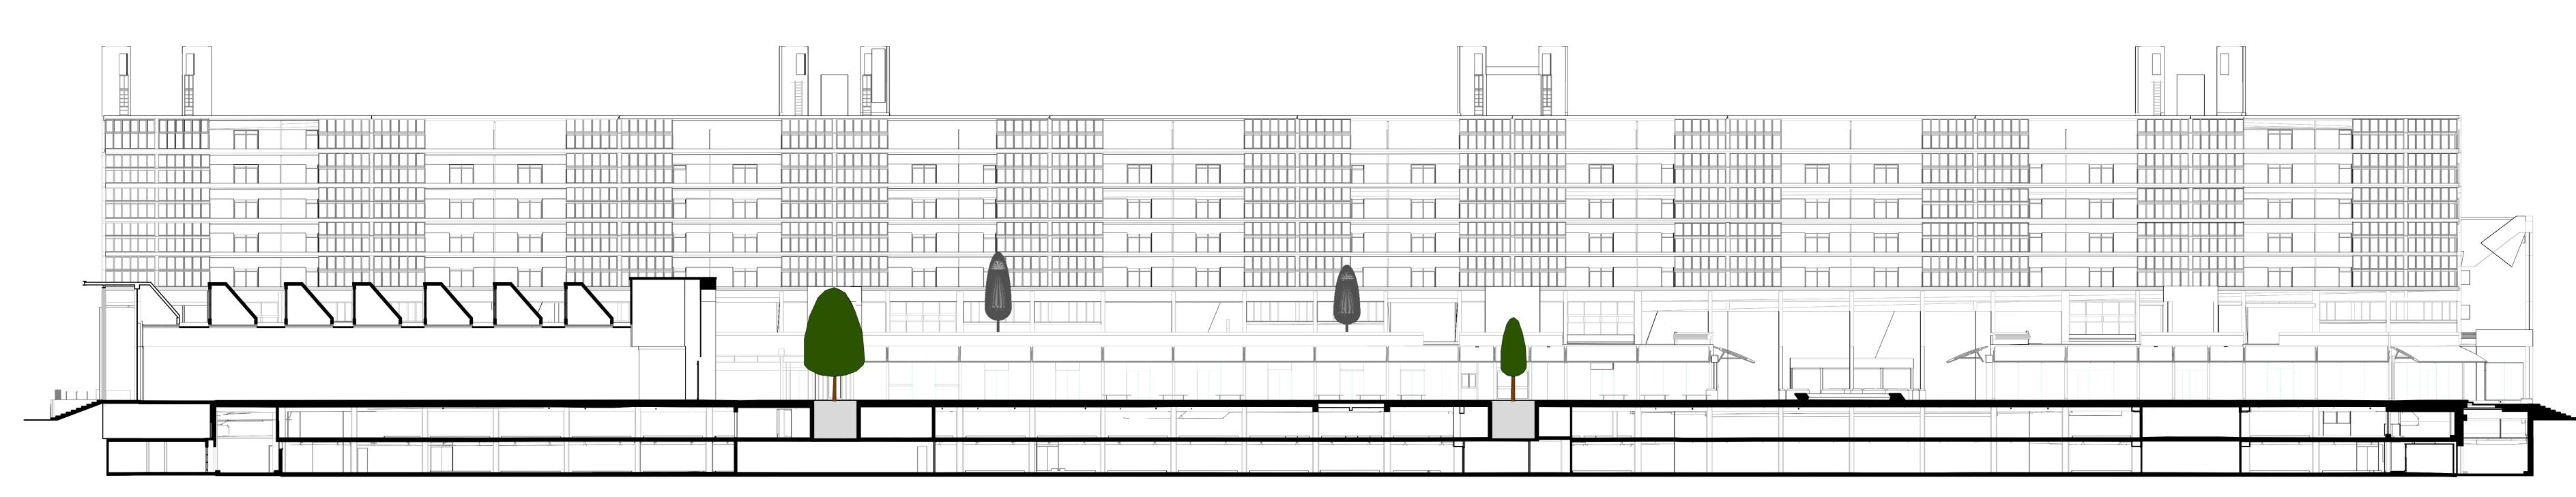

1 Existing North - South section
Scale: 1:200

2 Existing South - North section
Scale: 1:200

By Chk

Client

Lazari Investments LTD

**BRUNSWICK CENTRE** BLOOMSBURY

**LONDON WC1N 1BS** Drawing

**Existing Section** North - South section

Drawn Checked 1:200 15/11/2022 FP Drawing No.

4742-PA1-015 B

**PLANNING**