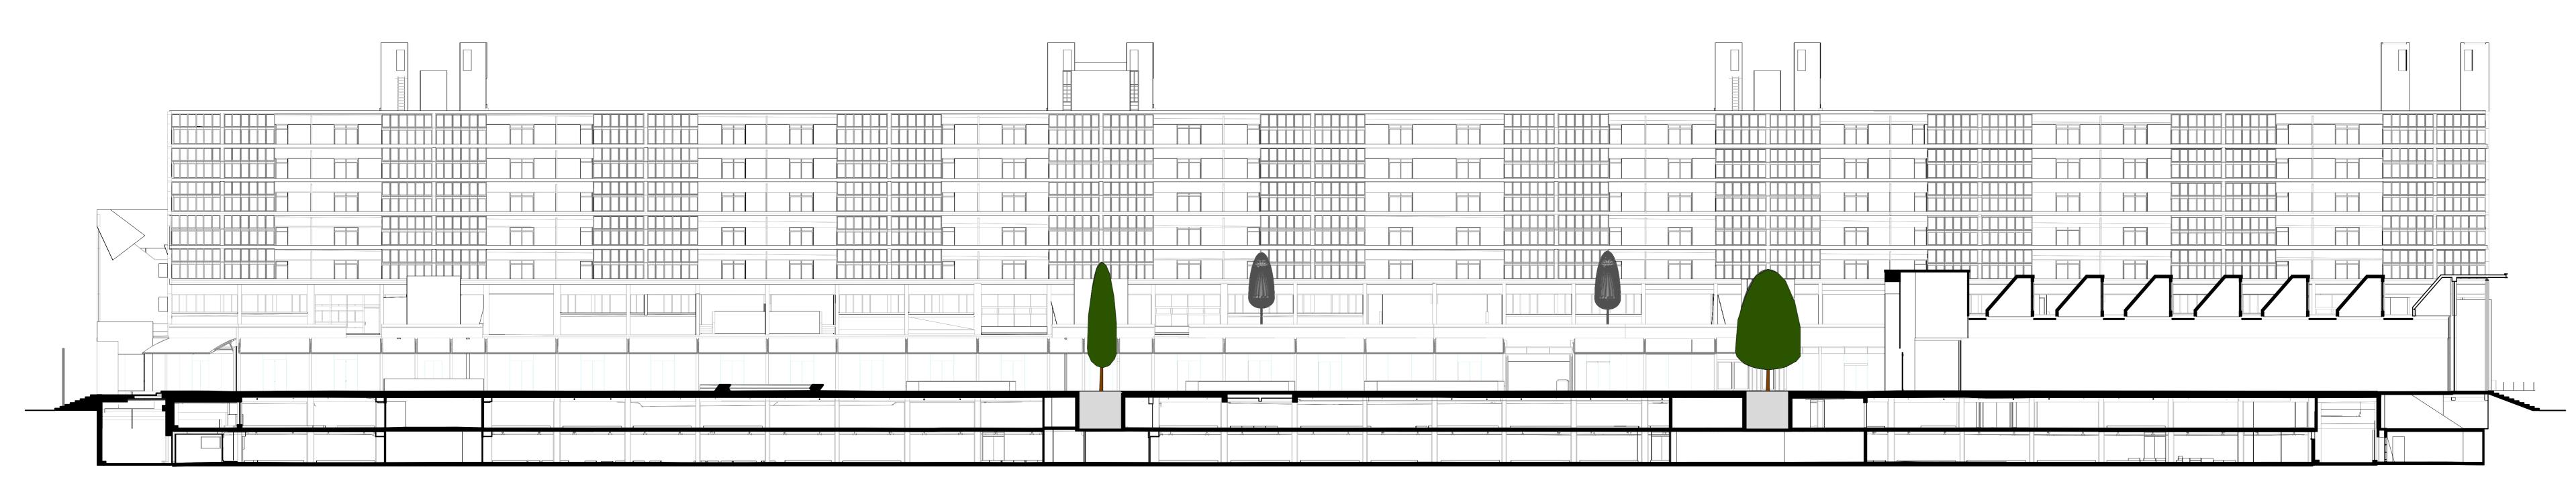

1 Existing North - South section
Scale: 1:200

2 Existing South - North section
Scale: 1:200

By Chk

Client

Lazari Investments LTD

**BRUNSWICK CENTRE** BLOOMSBURY

**LONDON WC1N 1BS** Drawing

**Existing Section** North - South section

Drawn Checked 1:200 15/11/2022 FP Drawing No.

4742-PA1-015 B

**PLANNING**