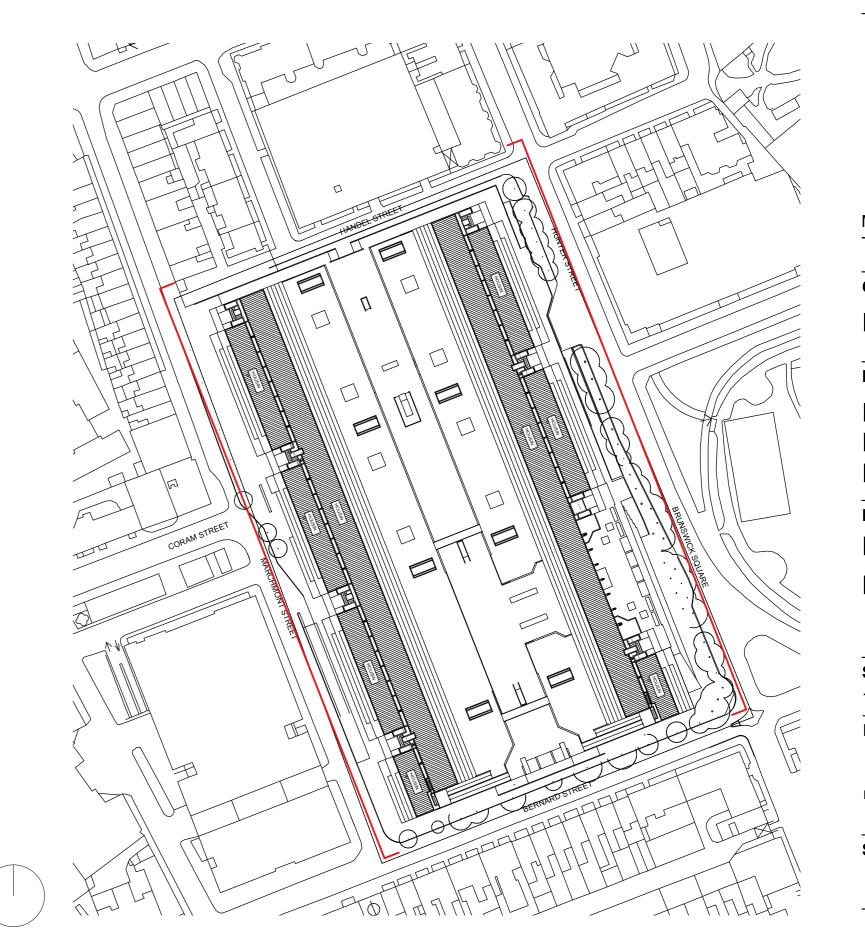

LAZARI INVESTMENTS LTD

Project

BRUNSWICK CENTRE BLOOMSBURY LONDON, WC1N 1BS

Existing Elevations (east&west)
East & West

 Scale
 Date
 Drawn
 Check

 1:200 @ A0
 15/11/2022 FP
 JM

 Drawing No.
 Revis

4742-PA1-011 B