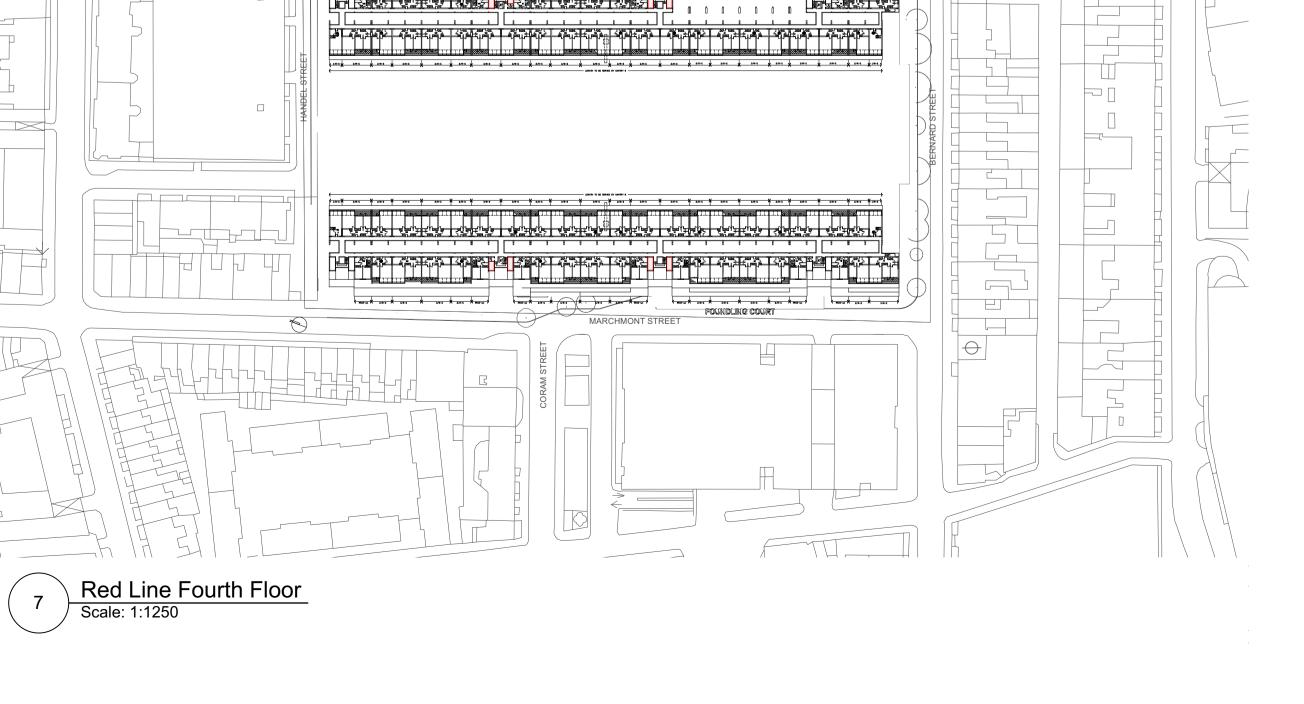

Key

Site Boundary

C 24/07/23 For planning Rev1 B 06/07/23 For planning 06/07/23 For Information Tel. 0207 421 8866 LAZARI INVESTMENTS LTD BRUNSWICK CENTRE BLOOMSBURY LONDON, WC1N 1BS Drawing **Red Line Plans** 1:1250 @ A3