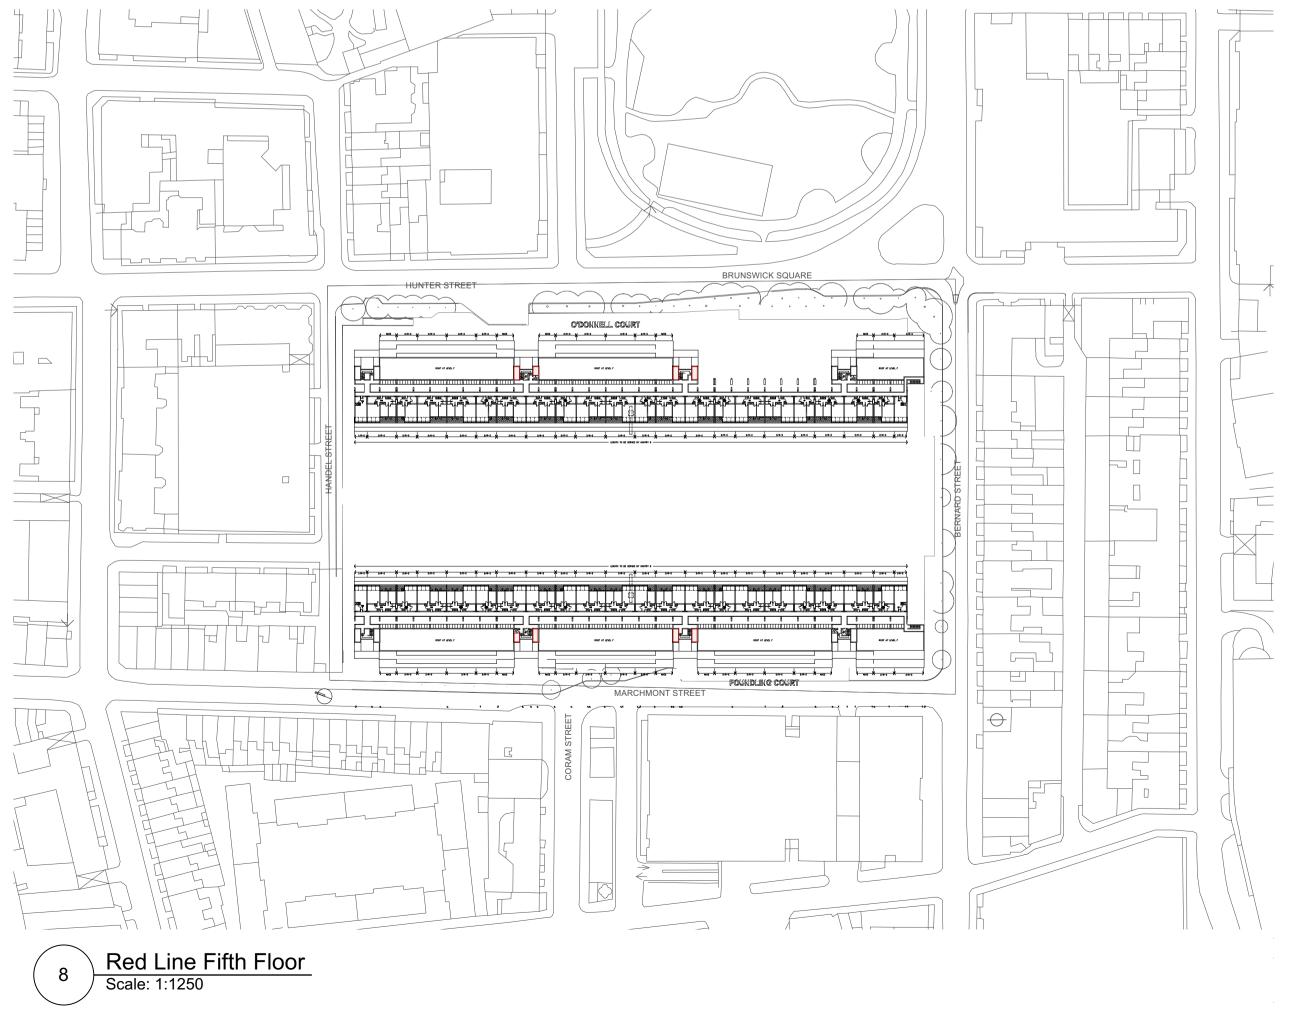

Key

Site Boundary

C 24/07/23 For planning Rev1 B 06/07/23 For planning 06/07/23 For Information Tel. 0207 421 8866 LAZARI INVESTMENTS LTD BRUNSWICK CENTRE BLOOMSBURY LONDON, WC1N 1BS Drawing **Red Line Plans** 1:1250 @ A3