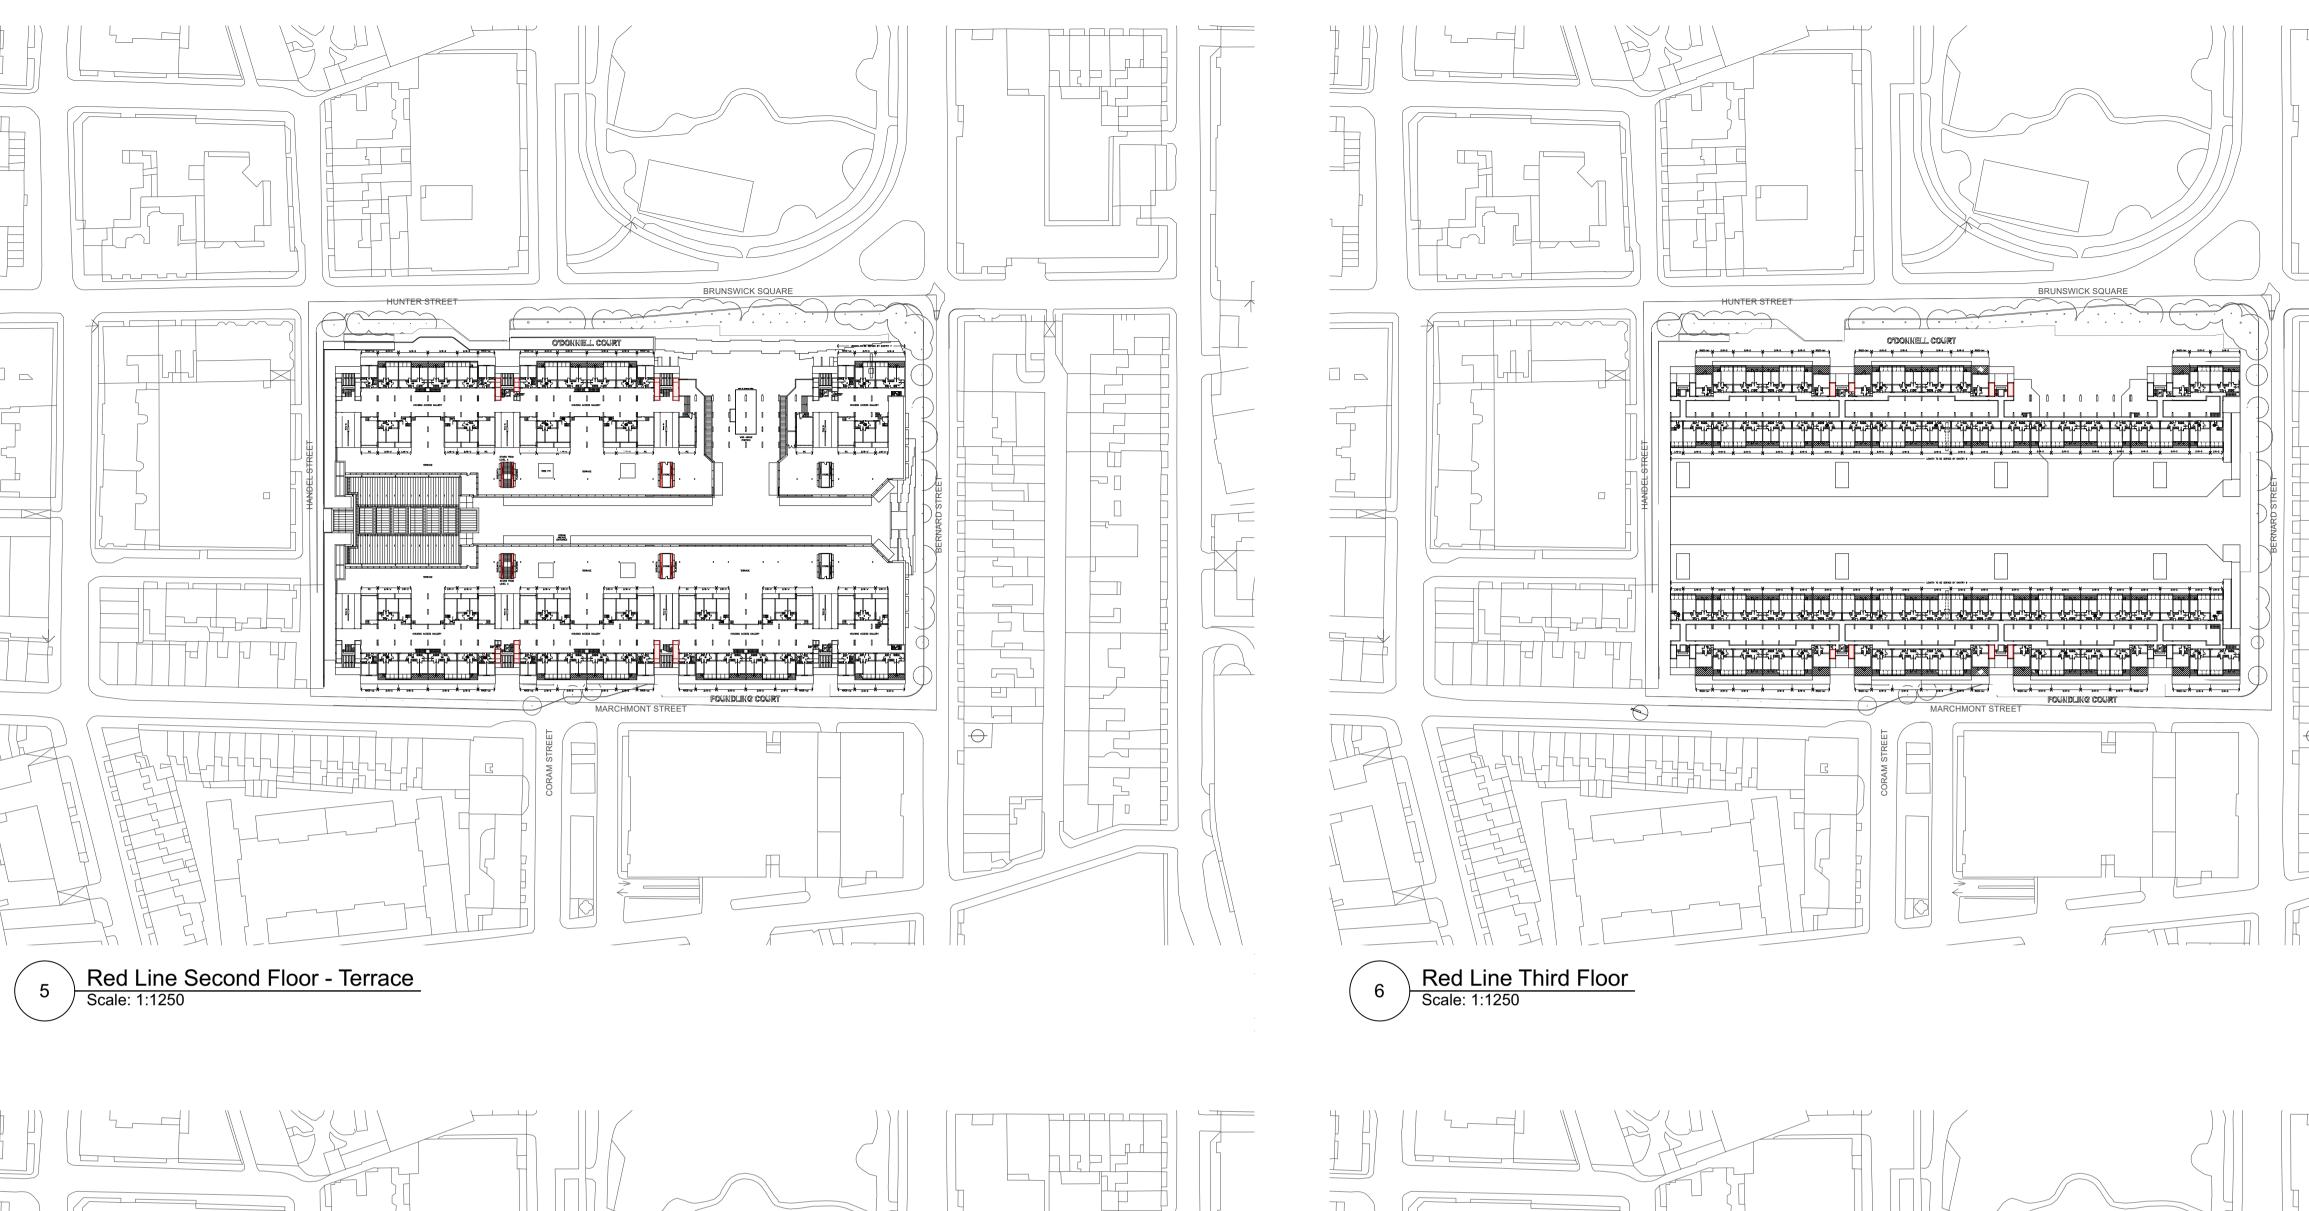

Key

Site Boundary

C 24/07/23 For planning Rev1 B 06/07/23 For planning 06/07/23 For Information Tel. 0207 421 8866 LAZARI INVESTMENTS LTD BRUNSWICK CENTRE BLOOMSBURY LONDON, WC1N 1BS Drawing **Red Line Plans** 1:1250 @ A3