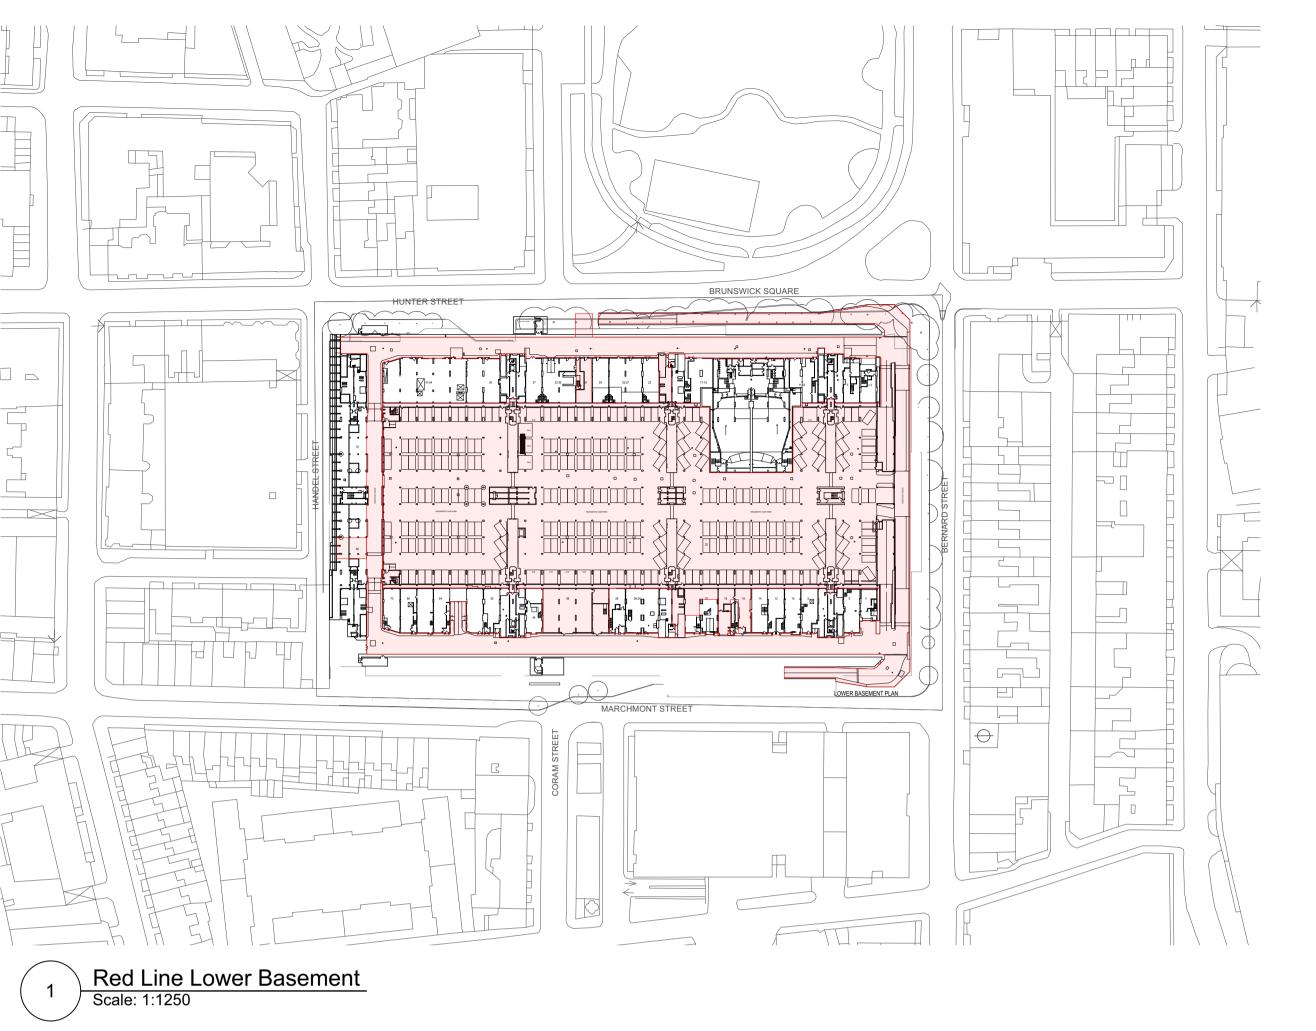

Key

Site Boundary

www.axiomarchitects.co.uk

E 26/07/23 For planning Rev3 D 25/07/23 For planning Rev2 By Chk

Morelands 5 Tel. 0207 421 8866

F 02/08/23 Red line update for planning

LAZARI INVESTMENTS LTD

BRUNSWICK CENTRE BLOOMSBURY

LONDON, WC1N 1BS Drawing

**Red Line Plans** 

1:1250 @ A3 15/11/2022 FP

4742-PA1-003 F

Status PLANNING