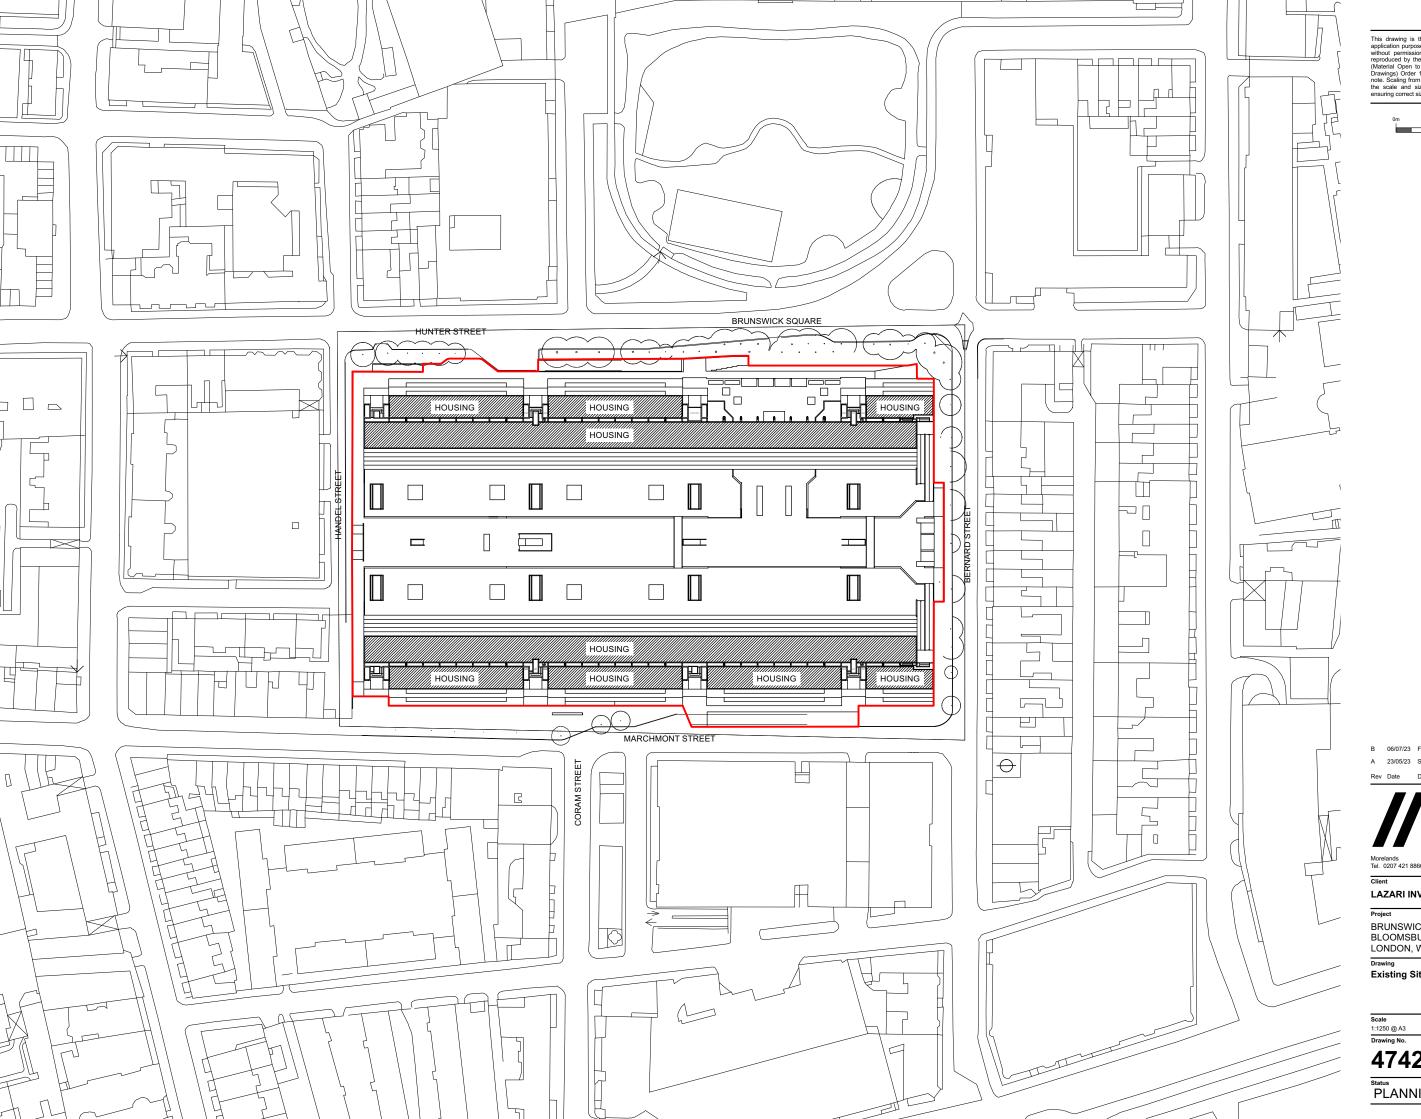

Key

Site Boundary

Morelands 5-27 Old Street London
Tel. 0207 421 8866 www.axioma

LAZARI INVESTMENTS LTD

BRUNSWICK CENTRE BLOOMSBURY LONDON, WC1N 1BS

Existing Site Location Plan

| Scale       | Date       | Drawn | Checked  |
|-------------|------------|-------|----------|
| 1:1250 @ A3 | 15/11/2022 | FP    | JM       |
| Drawing No. |            |       | Revision |

4742-PA1-002 B

Status PLANNING