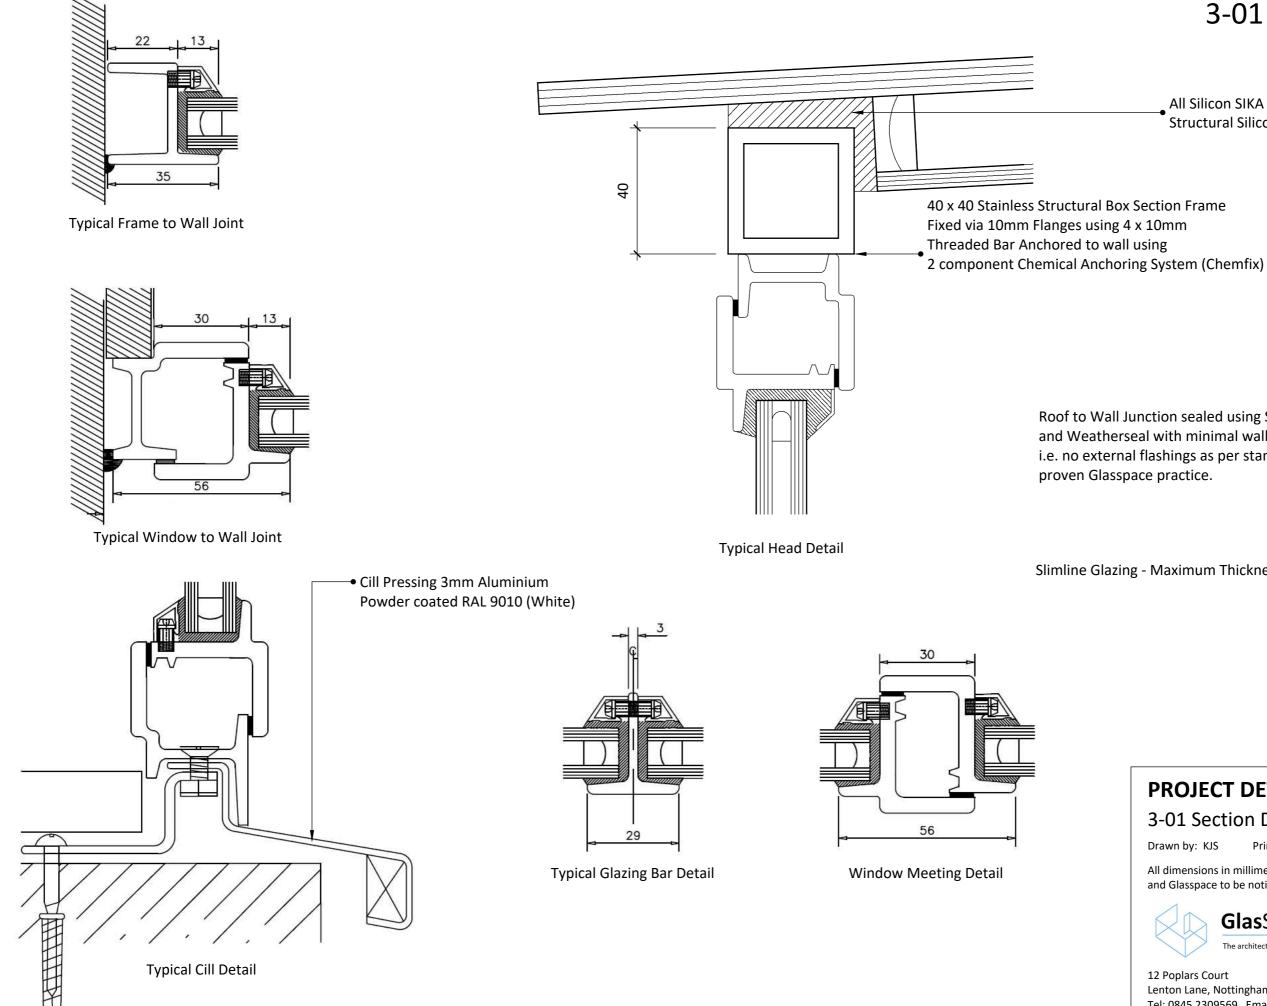

## 3-01 Section Details

All Silicon SIKA SG500 Structural Silicon (Black)

Roof to Wall Junction sealed using Structural Silicon and Weatherseal with minimal wall chase, i.e. no external flashings as per standard proven Glasspace practice.

Slimline Glazing - Maximum Thickness 14mm to be used.