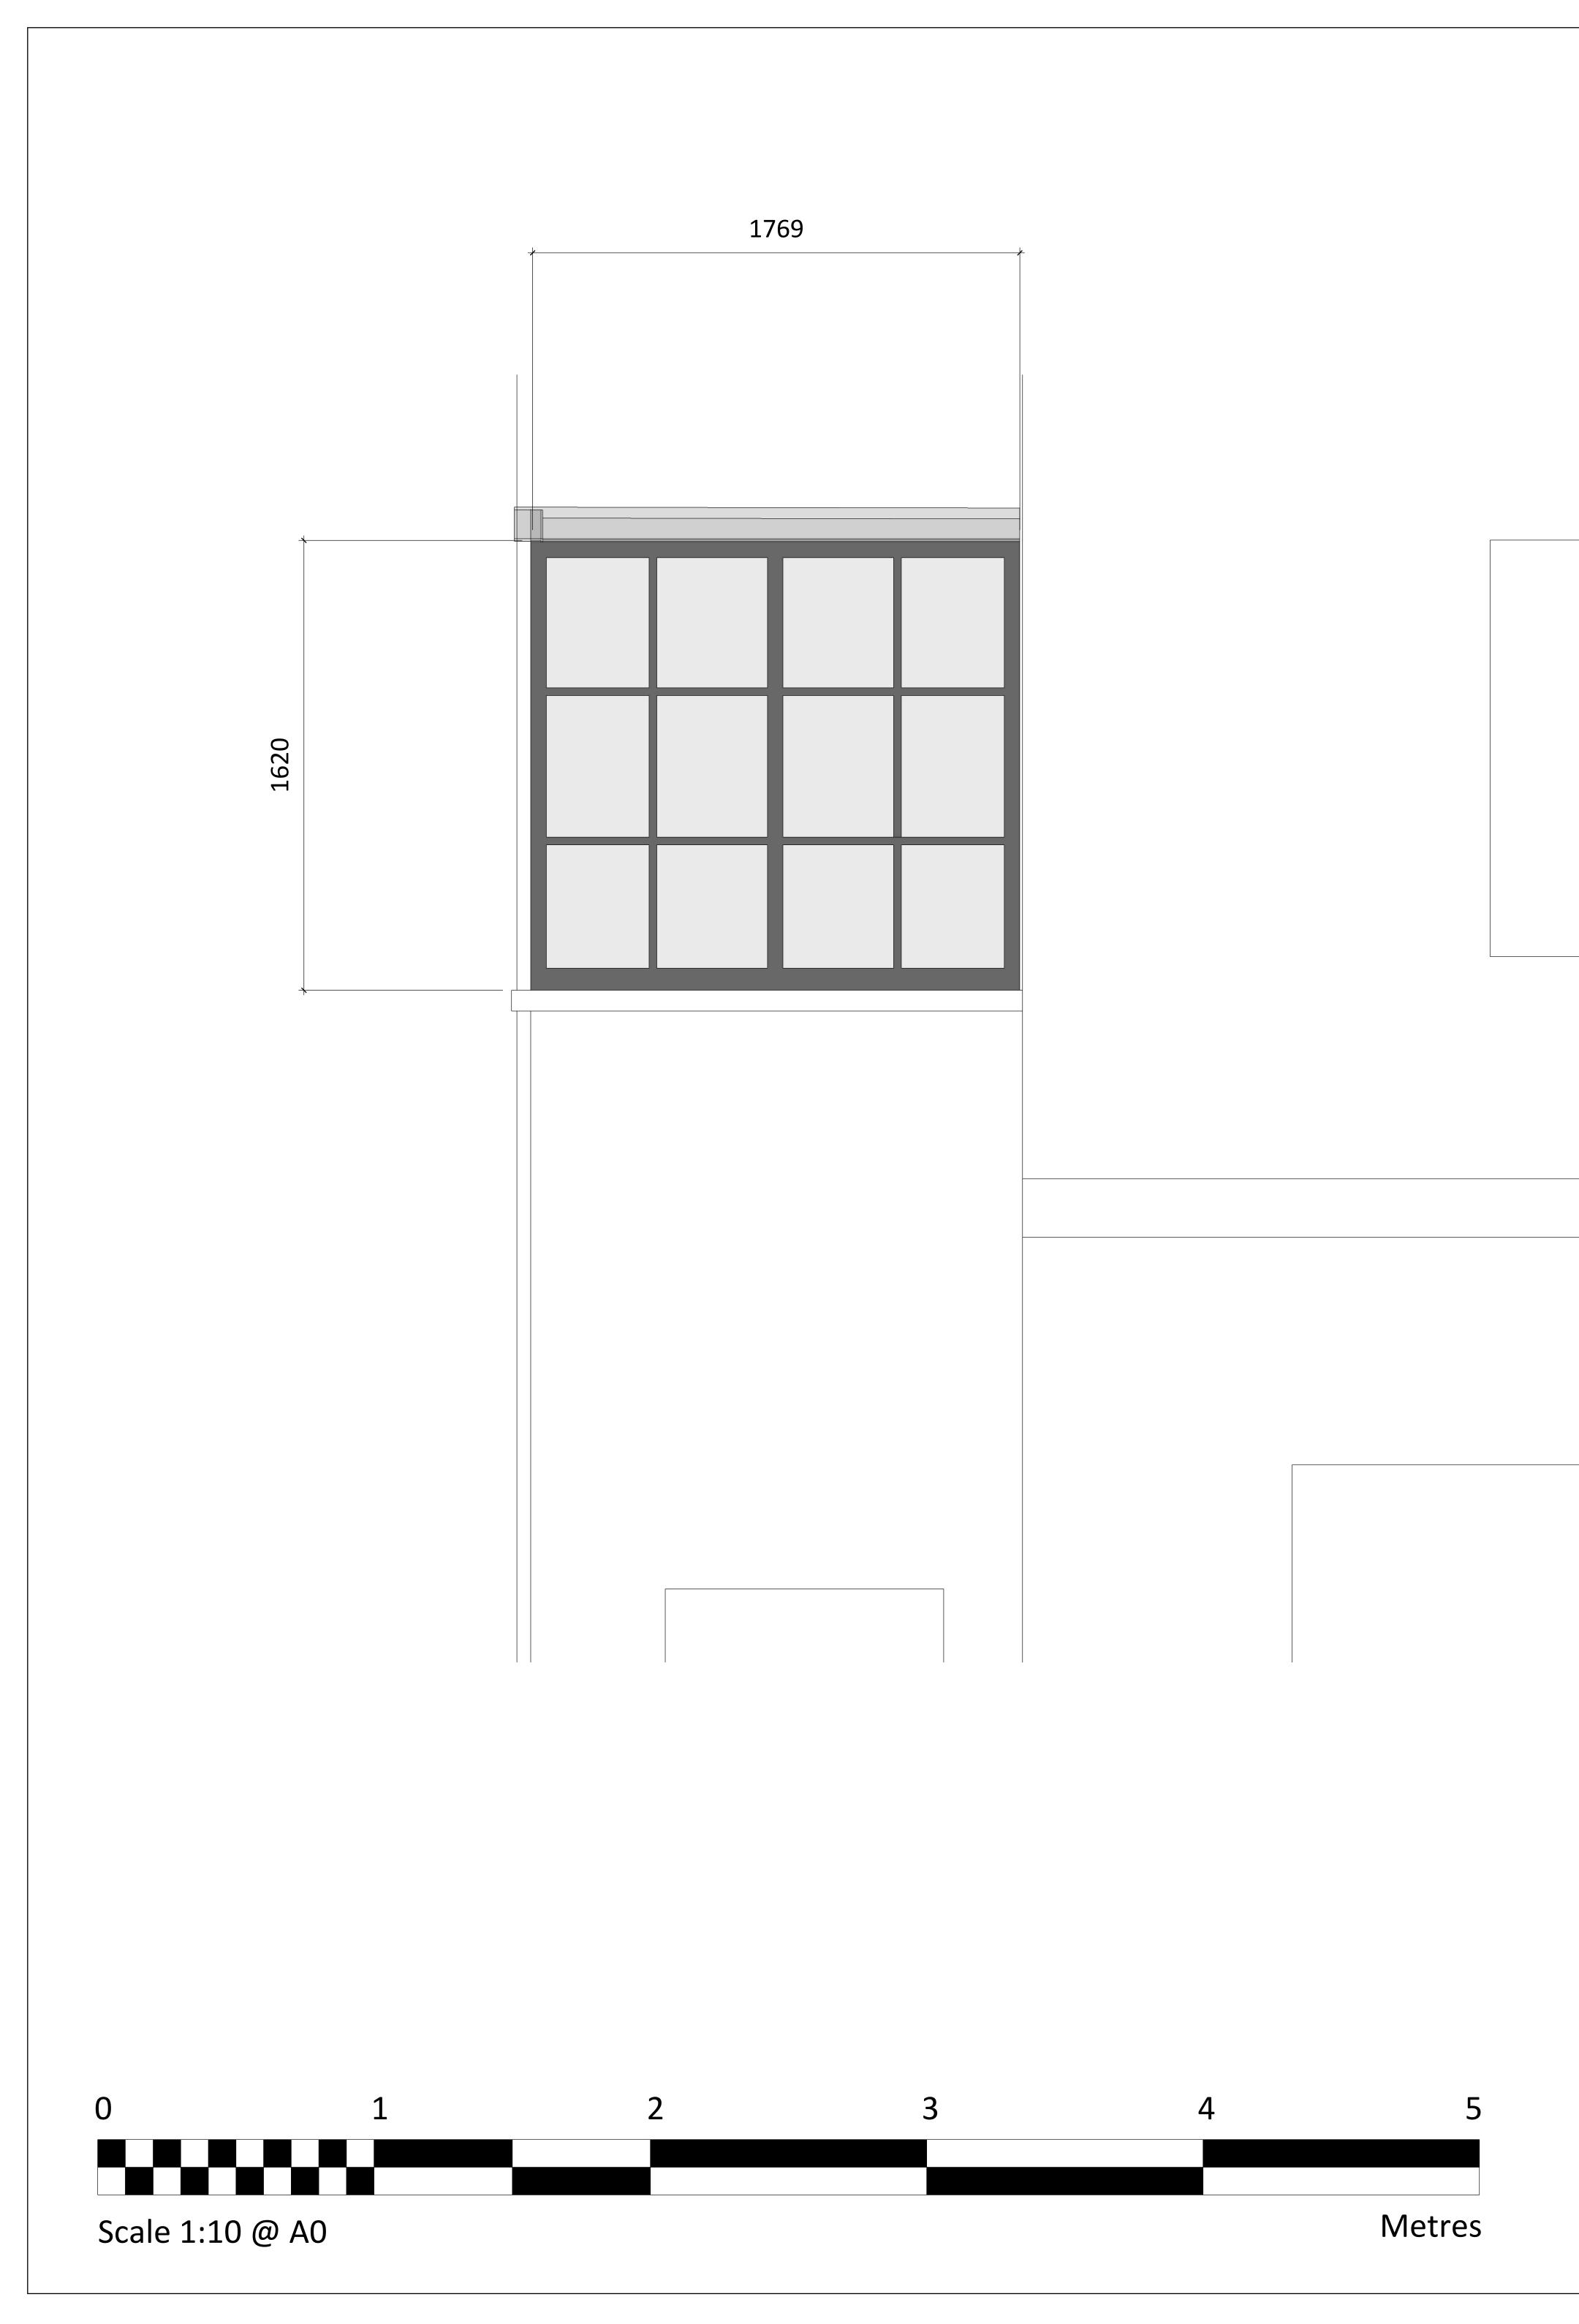

# 2-02 Front Elevation

# 2-02 Front Elevation

Revision: 3

1620

Drawn by: KJS

All dimensions in millimetres. All dimensions to be checked and Glasspace to be notified of any discrepancies.