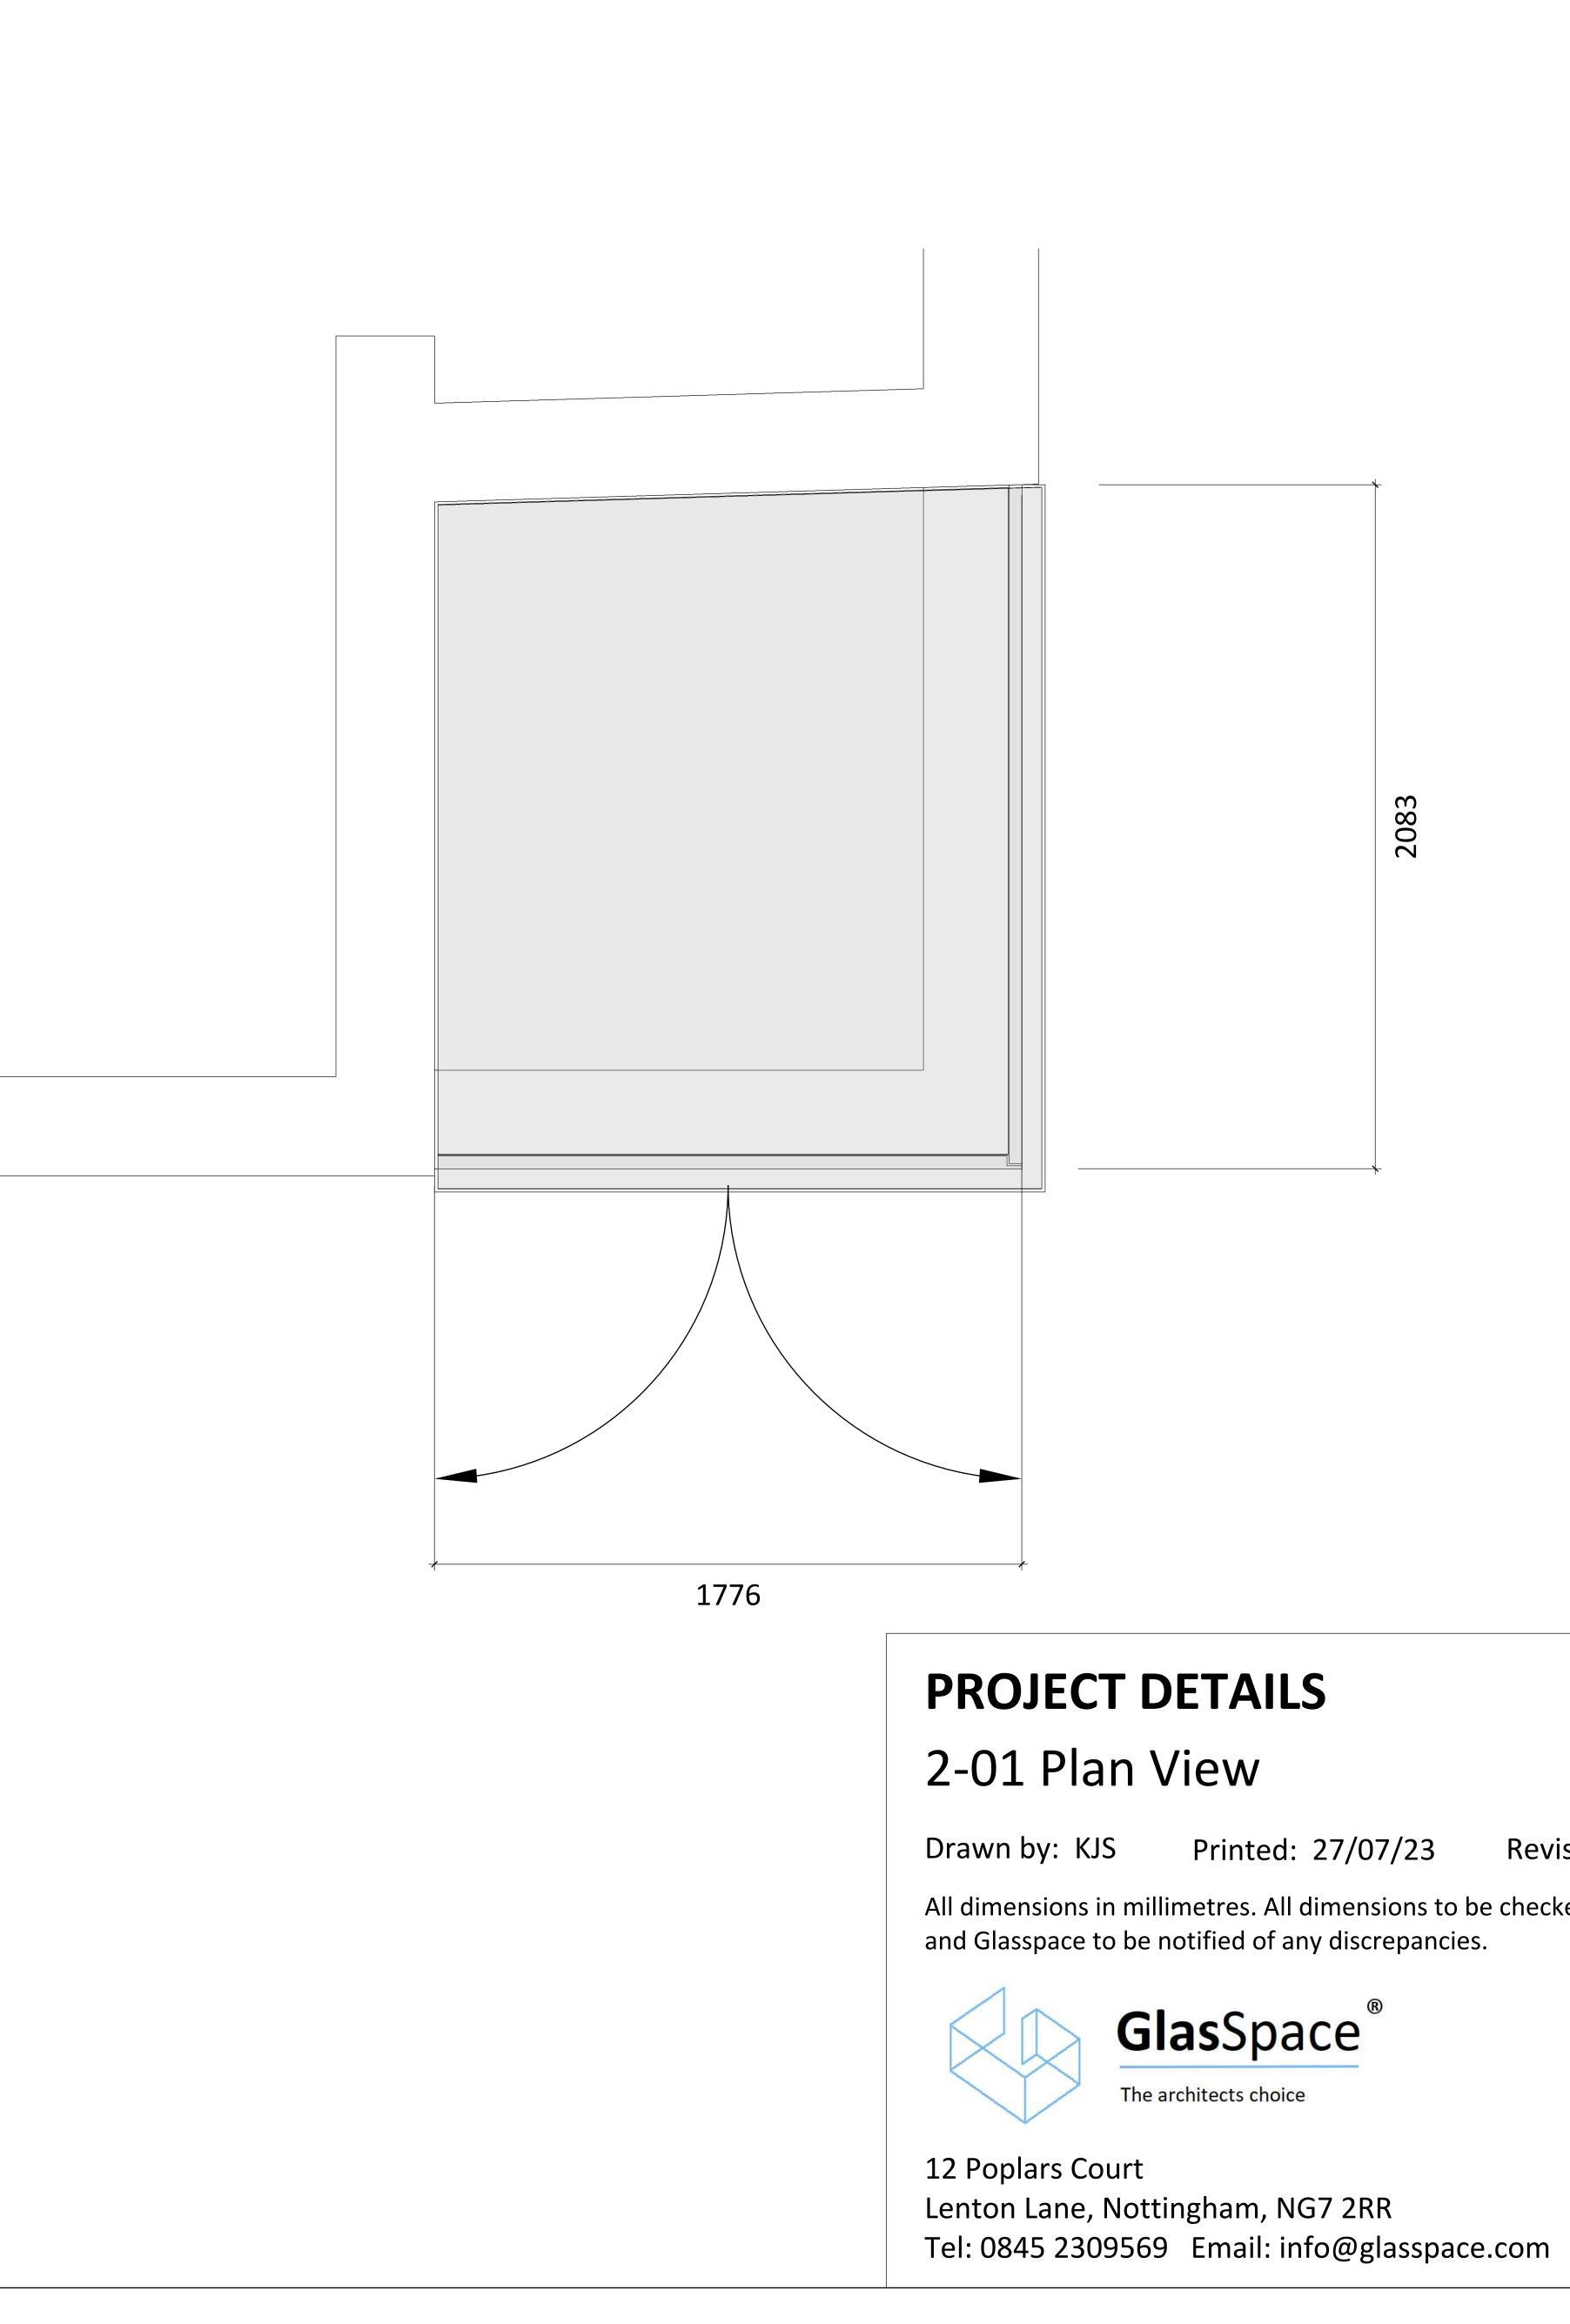

# 2-01 Plan View

**Revision: 3** 

All dimensions in millimetres. All dimensions to be checked

Drawn by: KJS Printed: 27/07/23 All dimensions in millimetres. All dimensions to be checked and Glasspace to be notified of any discrepancies.

12 Poplars Court Lenton Lane, Nottingham, NG7 2RR Tel: 0845 2309569 Email: info@glasspace.com