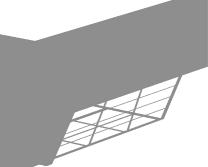

## 3-01 Section Details

All Silicon SIKA SG500 Structural Silicon (Black)

Roof to Wall Junction sealed using Structural Silicon and Weatherseal with minimal wall chase, i.e. no external flashings as per standard proven Glasspace practice.

Slimline Glazing - Maximum Thickness 14mm to be used.

### 3-01 Section Details

Drawn by: KJS

Printed: 27/07/23

Revision: 3

All dimensions in millimetres. All dimensions to be checked and Glasspace to be notified of any discrepancies.

The architects choice