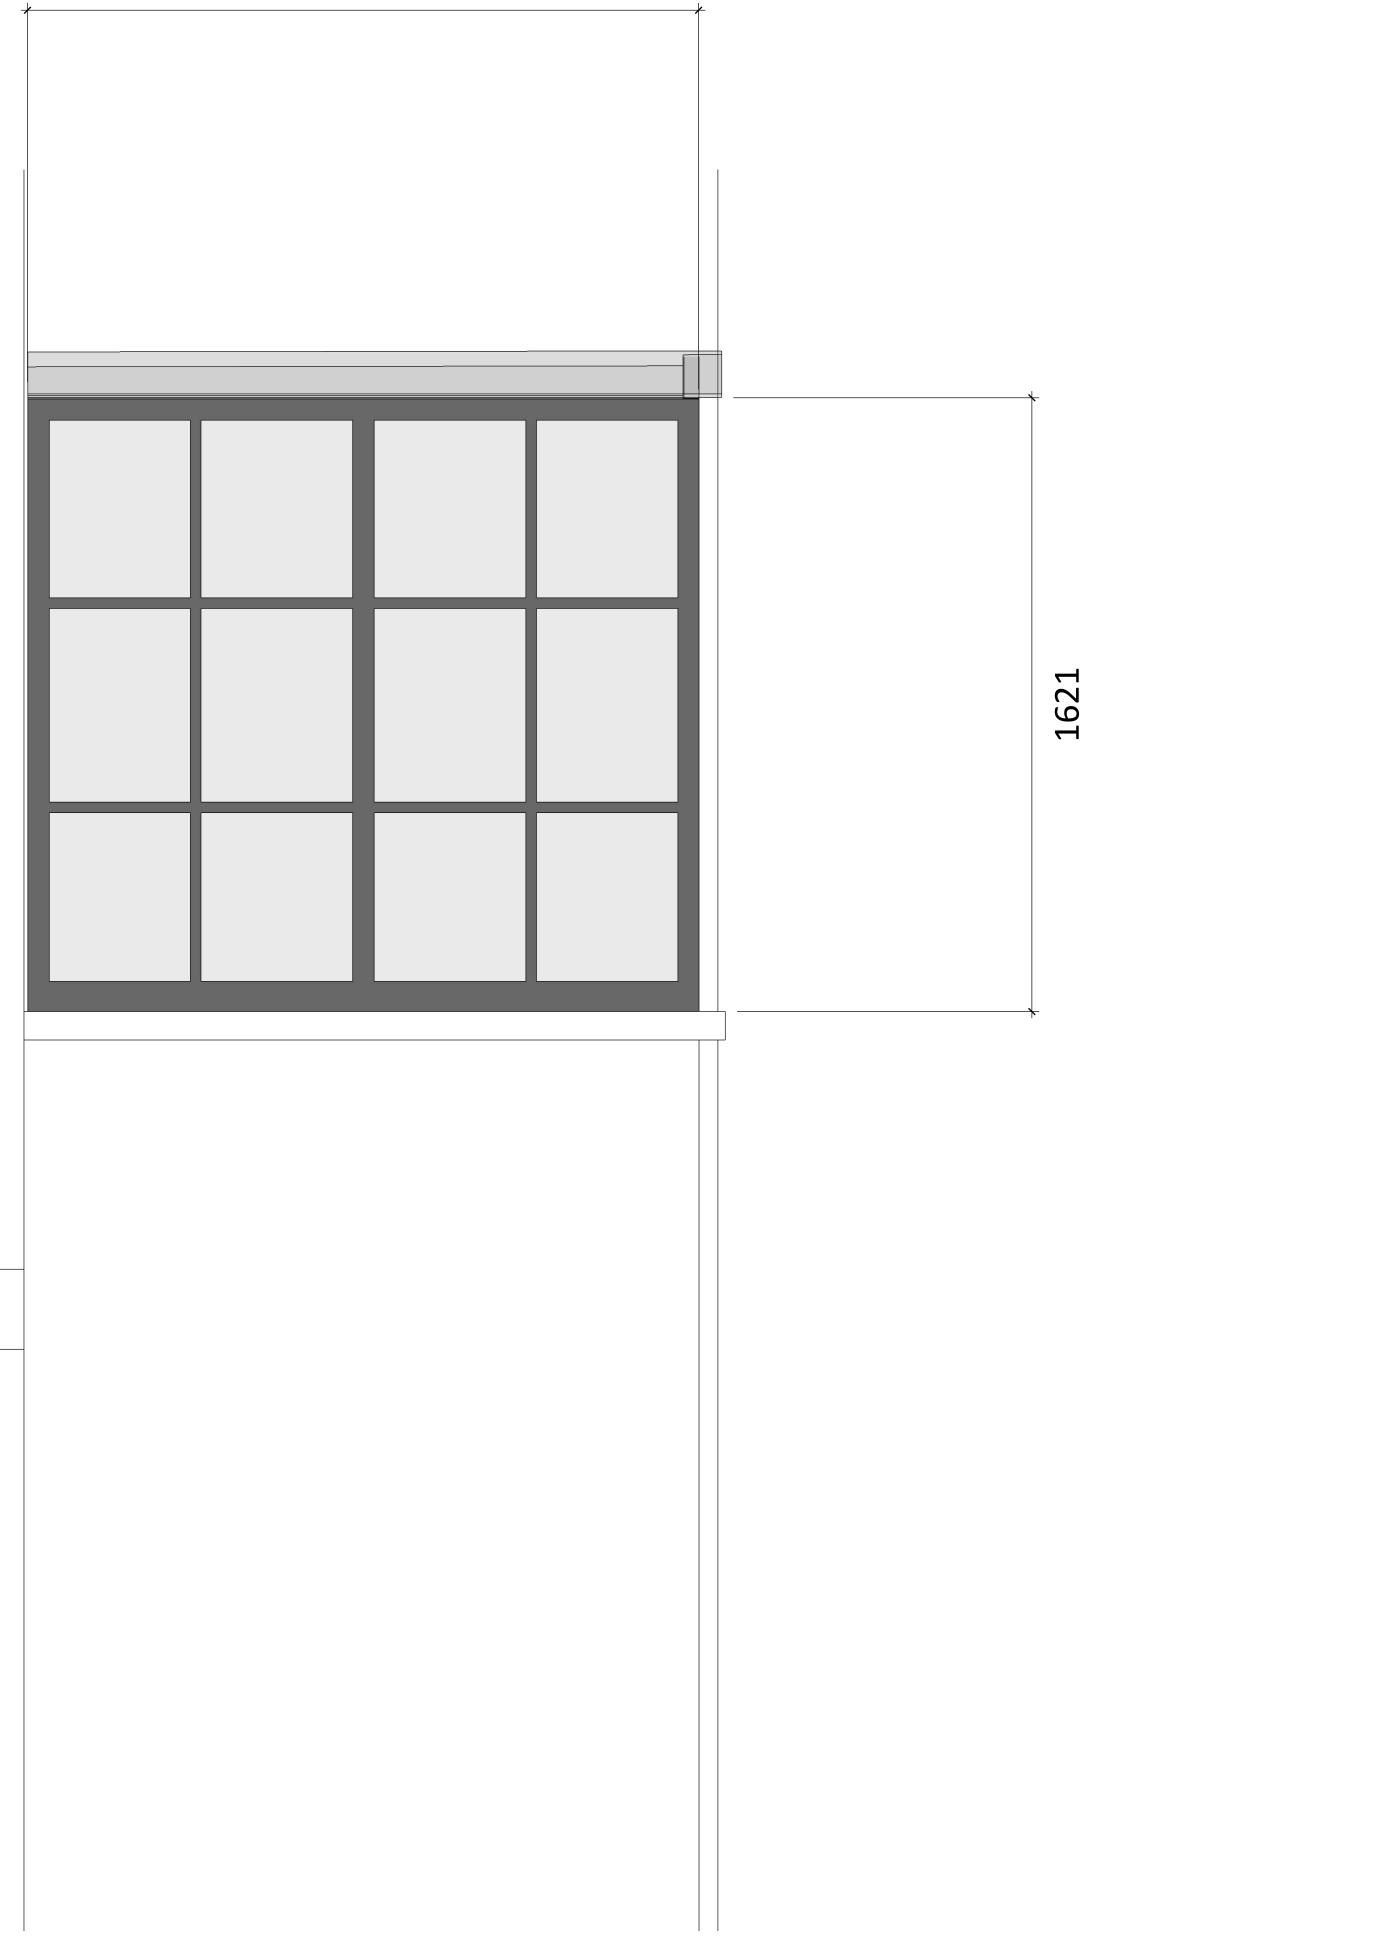

# 2-02 Front Elevation

# 2-02 Front Elevation

Revision: 3

1620

Drawn by: KJS

All dimensions in millimetres. All dimensions to be checked and Glasspace to be notified of any discrepancies.