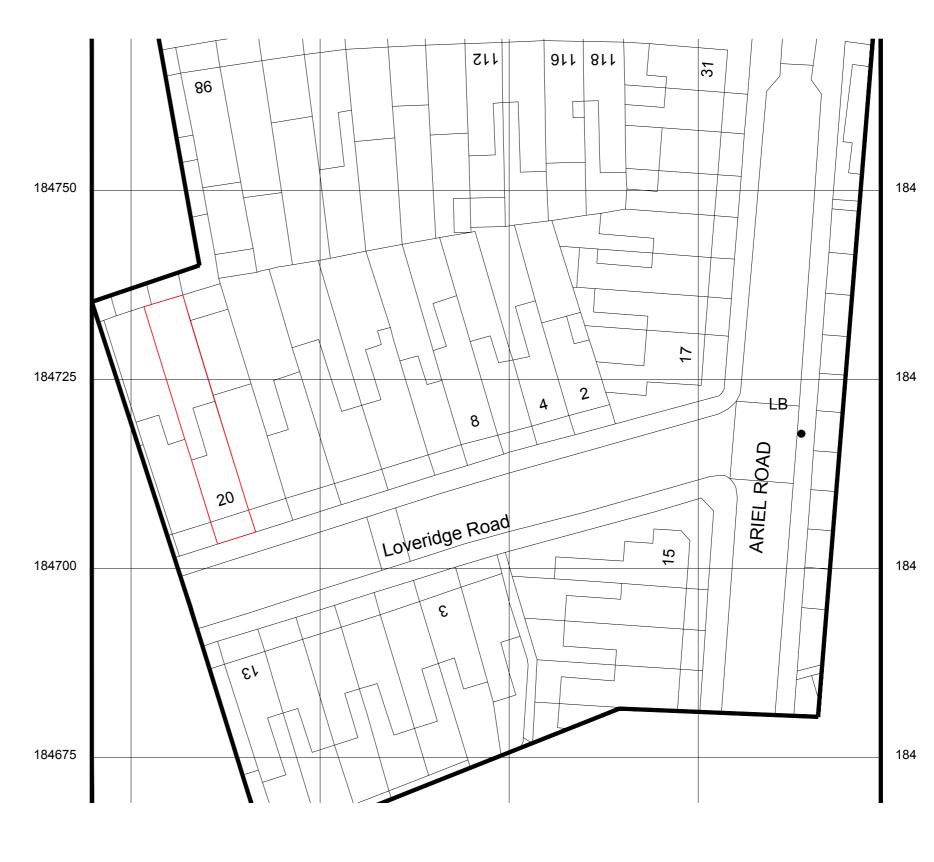

No structural, intrusive or specialist surveys have been undertaken as part of this

| ADDRESS. 20 LOVERIDGE     | SITE LOCATION AND BLOCK<br>PLAN |            |
|---------------------------|---------------------------------|------------|
| PROJECT. WINDOW RENEWAL   | purpose of issue.<br>PLANNING   |            |
| scale.<br>1:1250-500 @ A3 | D<br>JM                         | I8.05.2022 |
|                           |                                 |            |