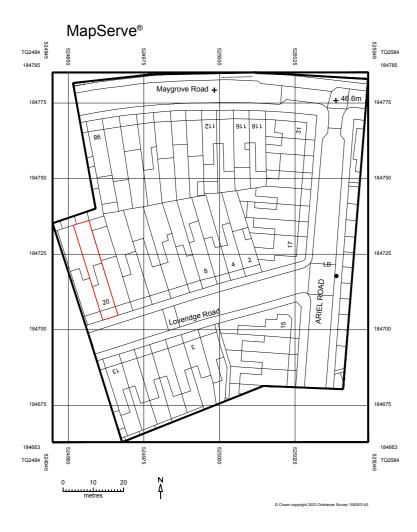

No structural, intrusive or specialist surveys have been undertaken as part of this

| ADDRESS. 20 LOVERIDGE     | SITE LOCATION AND BLOCK<br>PLAN |            |
|---------------------------|---------------------------------|------------|
| PROJECT. WINDOW RENEWAL   | purpose of issue.<br>PLANNING   |            |
| scale.<br>1:1250-500 @ A3 | D<br>JM                         | I8.05.2022 |
|                           |                                 |            |