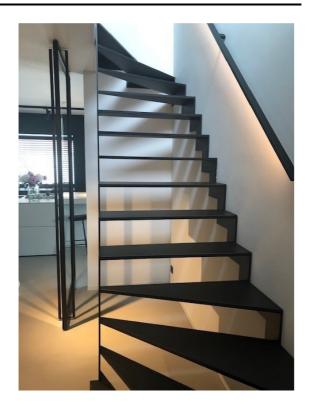

t/pozzolan-limewash/">https://www.traditionalpaint.co.uk/product/pozzolan-limewash/</a> & <a href="https://www.traditionalpaint.co.uk/product/exterior-limewash/">https://www.traditionalpaint.co.uk/product/exterior-limewash/</a>





No 1: One-part Pozzolan Limewash one-part water.



No 2: One-part Pozzolan Limewash onepart water plus one coat exterior limewash



No 3: One-part Pozzolan Limewash onepart water plus two coats exterior limewash

**REVISION A 15/09/23** 

Materials Schedule: 651/S/002



Proposed finish: Sample No 3: One-part Pozzolan Limewash one part water plus two coats exterior limewash by the Traditional Paint Company. Colour: Ellington. This compliments very well the new brickwork as approved

Studio 303

Staircase to basement: Black painted steel open riser staircase