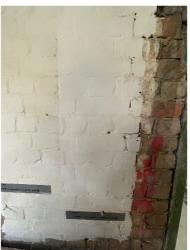

Studio 303

**Wall finish: Limewash:** Proposed to existing non-original fletton brickwork as indicated on drawings 651/200 to 561/203. Samples prepared on site using Pozzolan Limewash and Exterior Limewash by the Traditional Paint Company: <a href="https://www.traditionalpaint.co.uk/product/pozzolan-limewash/">https://www.traditionalpaint.co.uk/product/pozzolan-limewash/</a> & <a href="https://www.traditionalpaint.co.uk/product/exterior-limewash/">https://www.traditionalpaint.co.uk/product/exterior-limewash/</a>

No 1: One-part Pozzolan Limewash one-part water.

No 2: One-part Pozzolan Limewash onepart water plus one coat exterior limewash

No 3: One-part Pozzolan Limewash onepart water plus two coats exterior limewash