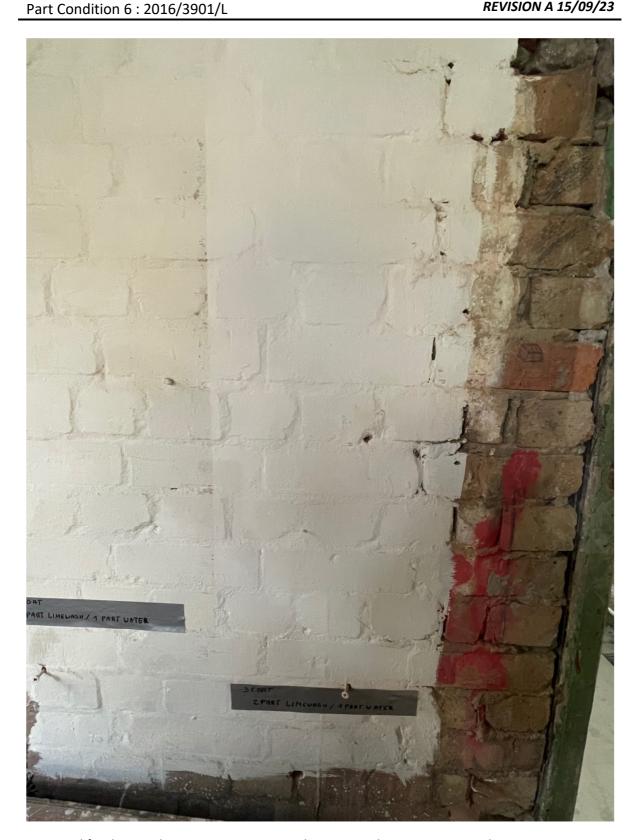

No 1: One-part Pozzolan Limewash one-part water.

No 2: One-part Pozzolan Limewash onepart water plus one coat exterior limewash

No 3: One-part Pozzolan Limewash onepart water plus two coats exterior limewash

**REVISION A 15/09/23** 

Materials Schedule: 651/S/002

Proposed finish: Sample No 3: One-part Pozzolan Limewash one part water plus two coats exterior limewash by the Traditional Paint Company. Colour: Ellington. This compliments very well the new brickwork as approved