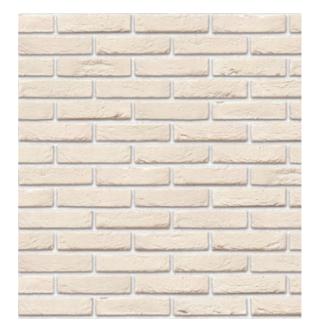

*Brick: Vandersanden 038A0:* As approved externally. Proposed for internal areas as indicated on drawings 651/200 to 561/203

Floor finish: Laplcida Montpelier Ivory porcelain tile: Proposed for internal and external areas as indicated on drawings 651/200 to 561/203