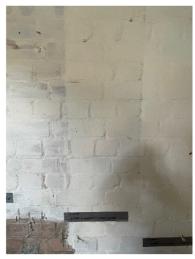

Studio 303

**Wall finish: Limewash:** Proposed to existing non-original fletton brickwork as indicated on drawings 651/200 to 561/203. Samples prepared on site using Pozzolan Limewash and Exterior Limewash by the Traditional Paint Company: <a href="https://www.traditionalpaint.co.uk/product/pozzolan-limewash/">https://www.traditionalpaint.co.uk/product/pozzolan-limewash/</a> & <a href="https://www.traditionalpaint.co.uk/product/exterior-limewash/">https://www.traditionalpaint.co.uk/product/exterior-limewash/</a>

No 1: One-part Pozzolan Limewash one-part water.

No 2: One-part Pozzolan Limewash onepart water plus one coat exterior limewash

No 3: One-part Pozzolan Limewash onepart water plus two coats exterior limewash