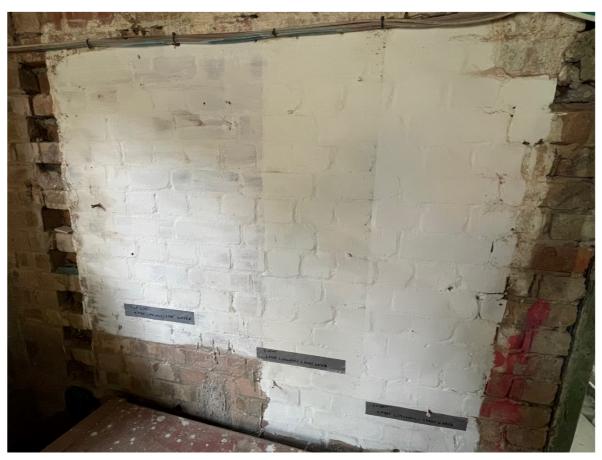

Studio 303

**Wall finish: Limewash:** Proposed to existing non-original fletton brickwork as indicated on drawings 651/200 to 561/203. Samples prepared on site using Pozzolan Limewash and Exterior Limewash by the Traditional Paint Company: <a href="https://www.traditionalpaint.co.uk/product/pozzolan-limewash/">https://www.traditionalpaint.co.uk/product/pozzolan-limewash/</a> & <a href="https://www.traditionalpaint.co.uk/product/exterior-limewash/">https://www.traditionalpaint.co.uk/product/exterior-limewash/</a>

No 1: One-part Pozzolan Limewash one-part water.

No 2: One-part Pozzolan Limewash onepart water plus one coat exterior limewash

No 3: One-part Pozzolan Limewash onepart water plus two coats exterior limewash

**REVISION A 15/09/23** 

Materials Schedule: 651/S/002

Proposed finish: Sample No 3: One-part Pozzolan Limewash one part water plus two coats exterior limewash by the Traditional Paint Company. Colour: Ellington. This compliments very well the new brickwork as approved