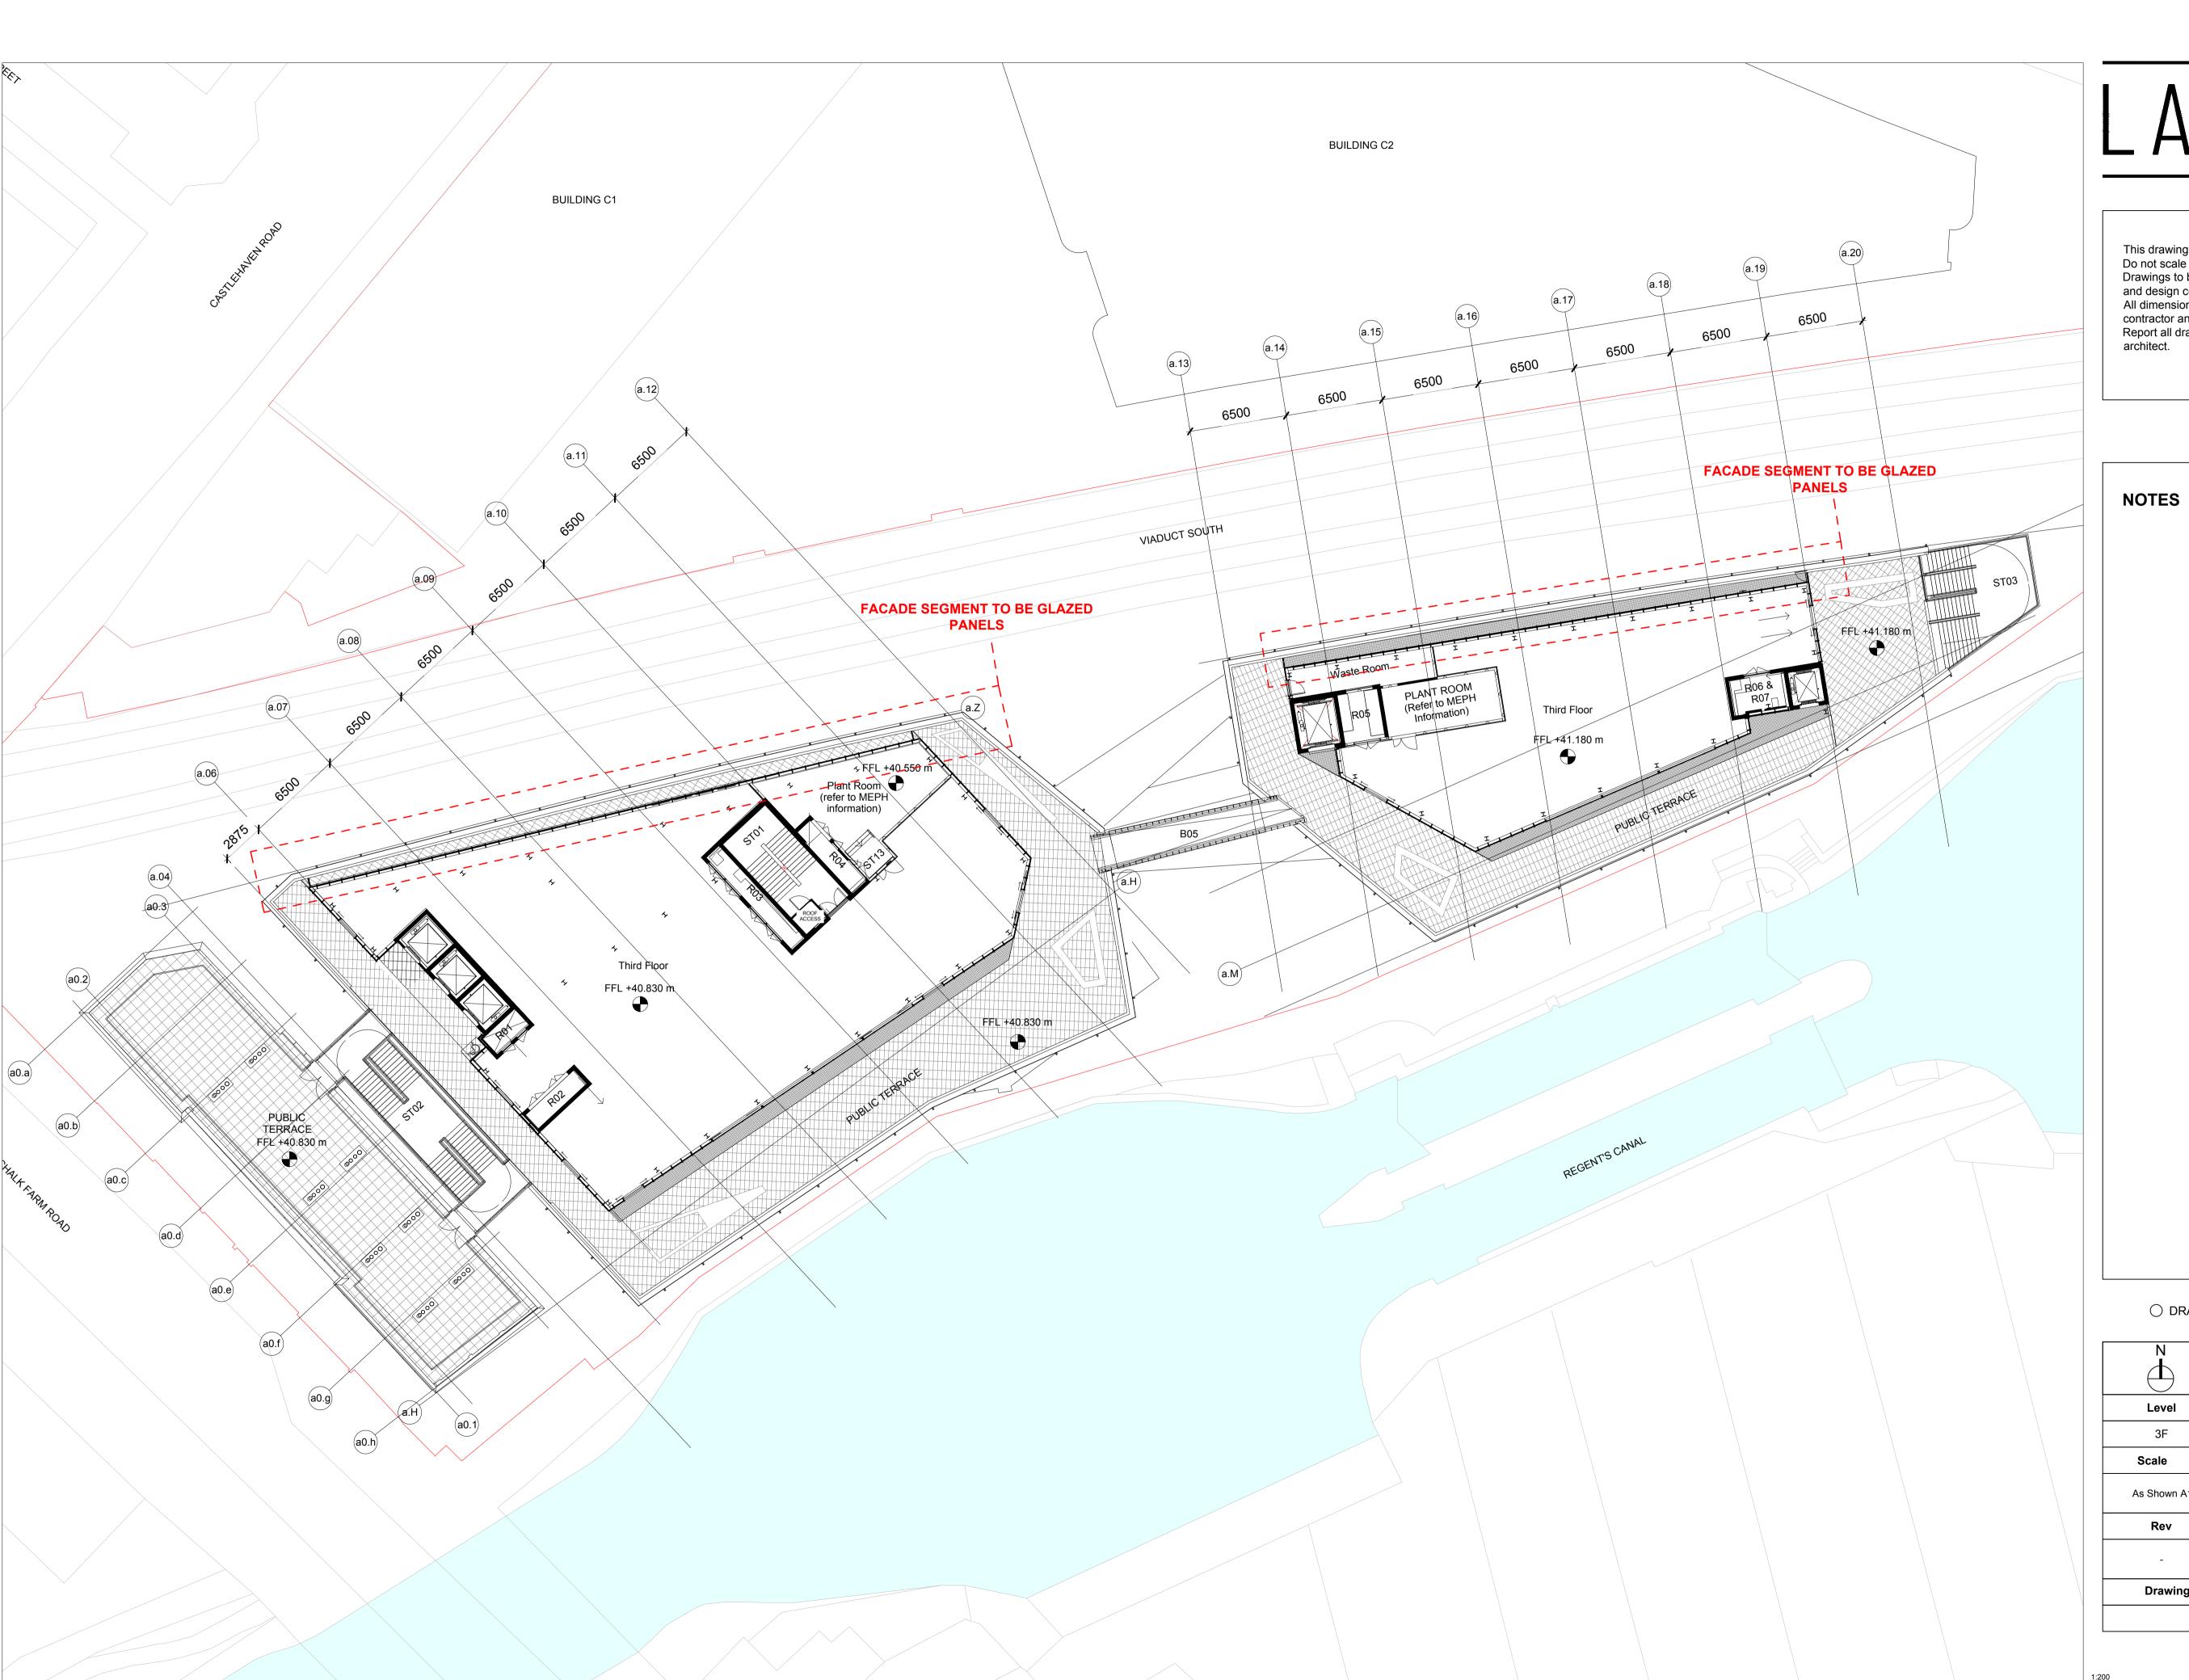

## LABTECH

This drawing is copyright LabTech.

Do not scale from this drawing.

Drawings to be read in conjunction with all other architectural and design consultant information.

All dimensions and levels to be checked on site by the contractor and such dimensions to be his responsibility.

Report all drawing errors, omissions and discrepancies to the architect

○ DRAFT ○ TENDER ● PLANNING

|   | - Z          | Camden Ma | Camden Market Hawley Wharf  Hawley Wharf  Existing Third Floor Plan |  |
|---|--------------|-----------|---------------------------------------------------------------------|--|
|   | Level        | На        |                                                                     |  |
|   | 3F           | Existing  |                                                                     |  |
|   | Scale        | Date      | Drawn By                                                            |  |
|   | As Shown A1  | 24.08.23  | JA                                                                  |  |
|   | Rev          | Date      | Description                                                         |  |
|   | -            | -         | -                                                                   |  |
|   | Drawing Numl | ber       | Project Number                                                      |  |
|   | -            |           | -                                                                   |  |
| 1 |              |           |                                                                     |  |

1:200 4m 0 4m 8m 12m 16m