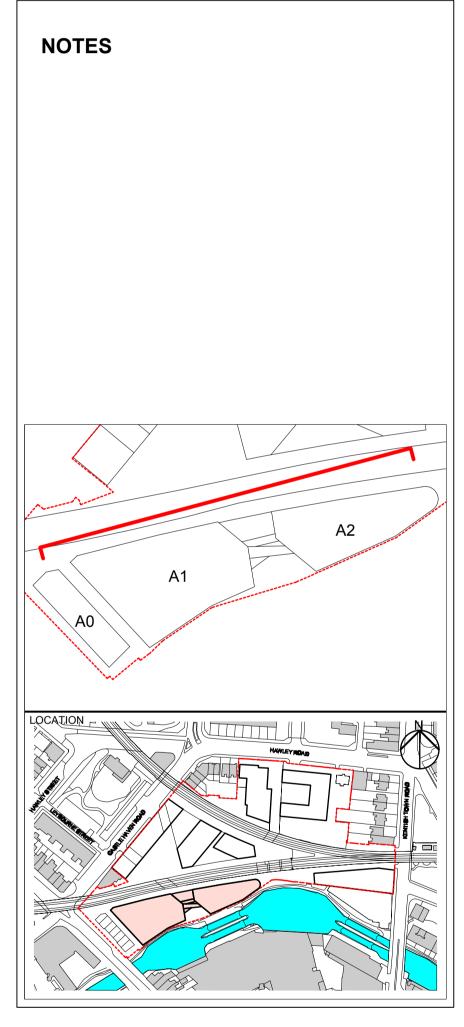

○ DRAFT ○ TENDER ● PLANNING

|                | ( | Camden Market Hawley Wharf               |       |             |
|----------------|---|------------------------------------------|-------|-------------|
| Level          |   | Hawley Wharf<br>Proposed North Elevation |       |             |
| XX             |   |                                          |       |             |
| Scale          |   | Date                                     | 1     | Drawn By    |
| As Shown A1    |   | 24.08.23                                 |       | JA          |
| Rev            |   | Date                                     | 1     | Description |
| -              |   | -                                        |       | -           |
| Drawing Number |   |                                          | Proje | ct Number   |
| -              |   |                                          |       | -           |