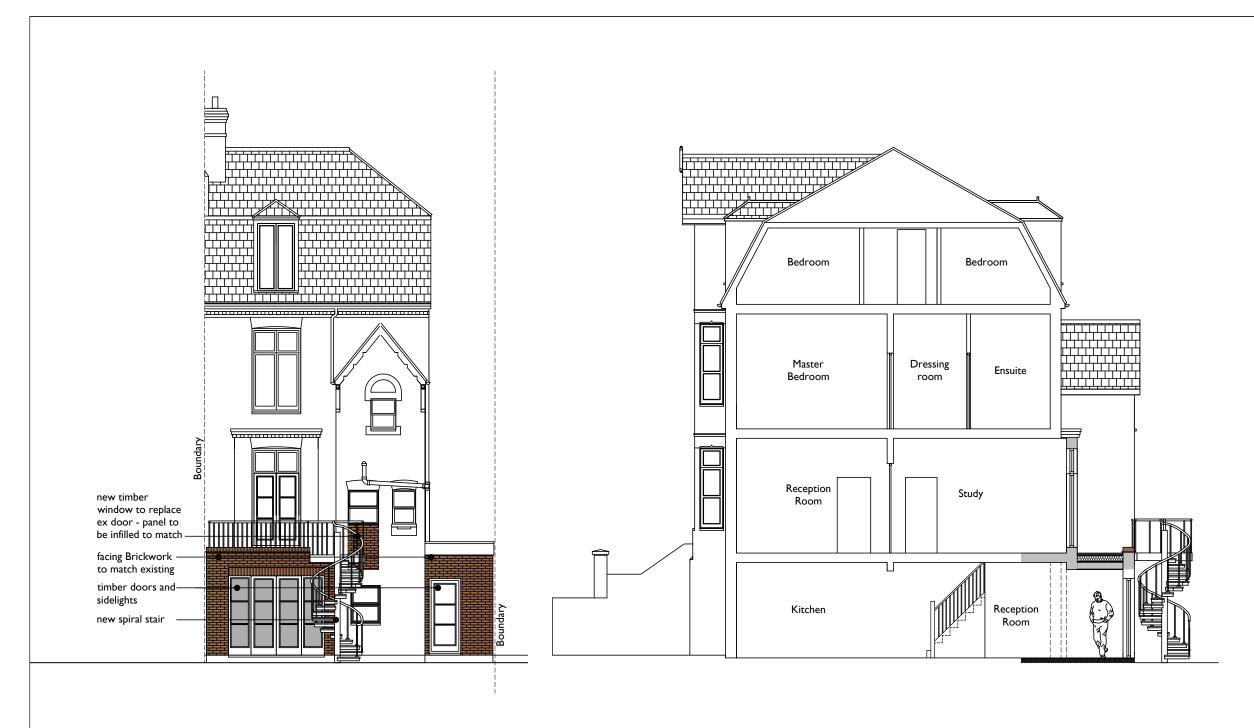

REAR ELEVATION SECTION

| С                                            | 09/23   | 9/23 based on designers alterations |           |        |         |     |  |
|----------------------------------------------|---------|-------------------------------------|-----------|--------|---------|-----|--|
| В                                            | 07/23   | Lower ground floor level retained   |           |        |         |     |  |
| Α                                            | 06/23   | client revs                         |           |        |         |     |  |
| Rev                                          | Date    | Revision                            |           |        |         |     |  |
|                                              |         |                                     |           |        | Drg No. | Rev |  |
| Proposed Rear and<br>Section/Side Elevations |         |                                     |           |        | 06      | С   |  |
|                                              |         |                                     |           |        | Job No. |     |  |
| Scale<br>I:                                  | 100 @ A | Drn. by: CF                         |           | 430503 |         |     |  |
|                                              |         |                                     | Chkd. by: | JF     |         |     |  |
| Client Mr Spall                              |         |                                     |           |        |         |     |  |
| Project I3 Well Road<br>LONDON<br>NW3 ILH    |         |                                     |           |        |         |     |  |
| 1                                            |         |                                     |           |        |         |     |  |