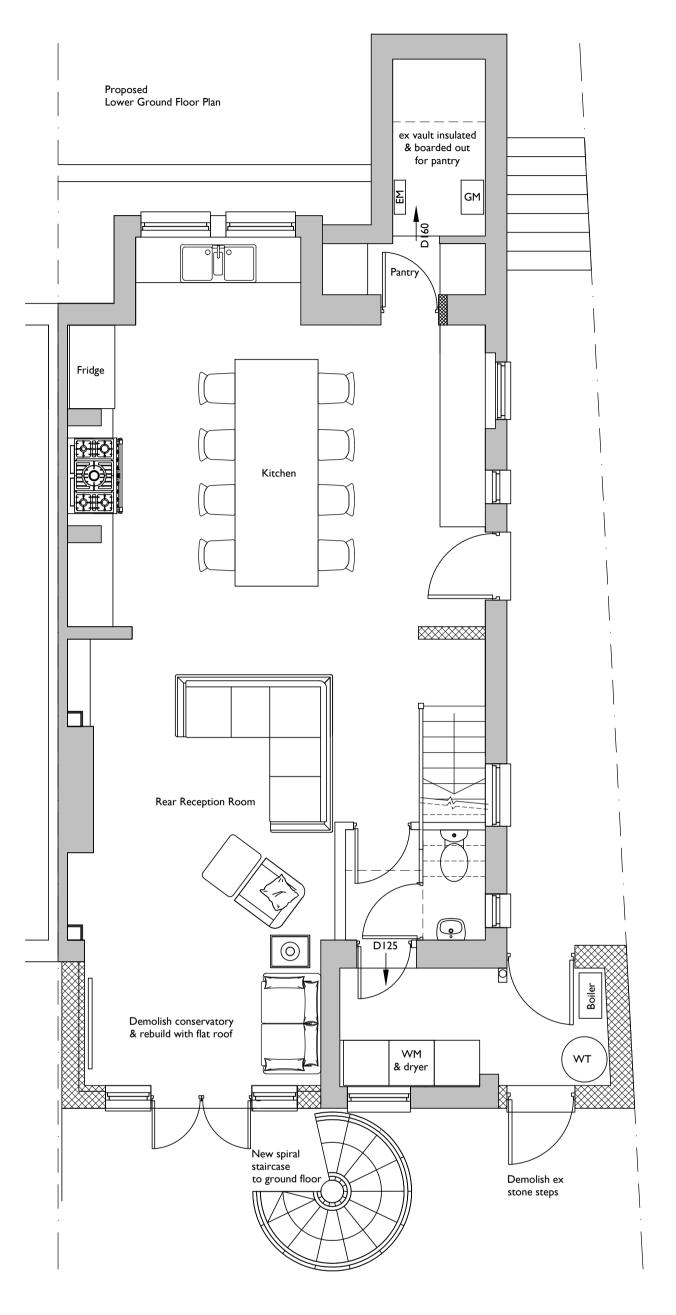

| С      | 09/23   | based on designers alterations    |           |     |         |     |
|--------|---------|-----------------------------------|-----------|-----|---------|-----|
| В      | 07/23   | Lower ground floor level retained |           |     |         |     |
| Α      | 06/23   | client revs                       |           |     |         |     |
| Rev    | Date    | Revision                          |           |     |         |     |
|        |         |                                   |           |     | Drg No. | Rev |
|        | Propo   | sed Floor Plans                   |           | 04  | C       |     |
|        |         |                                   |           |     | Job No. |     |
| Scale  | 1:50 @  |                                   | Drn. by:  | JF  | 430503  |     |
|        | 1:100 @ | ) A3                              | Chkd. by: | TF  |         |     |
| Client |         |                                   |           |     |         |     |
|        |         |                                   | Mr Sp     | all |         |     |
| Projec | t       | 13 Well Road                      |           |     |         |     |
|        |         |                                   | LOND      |     |         |     |
|        |         |                                   | NW3 I     | пш  |         |     |