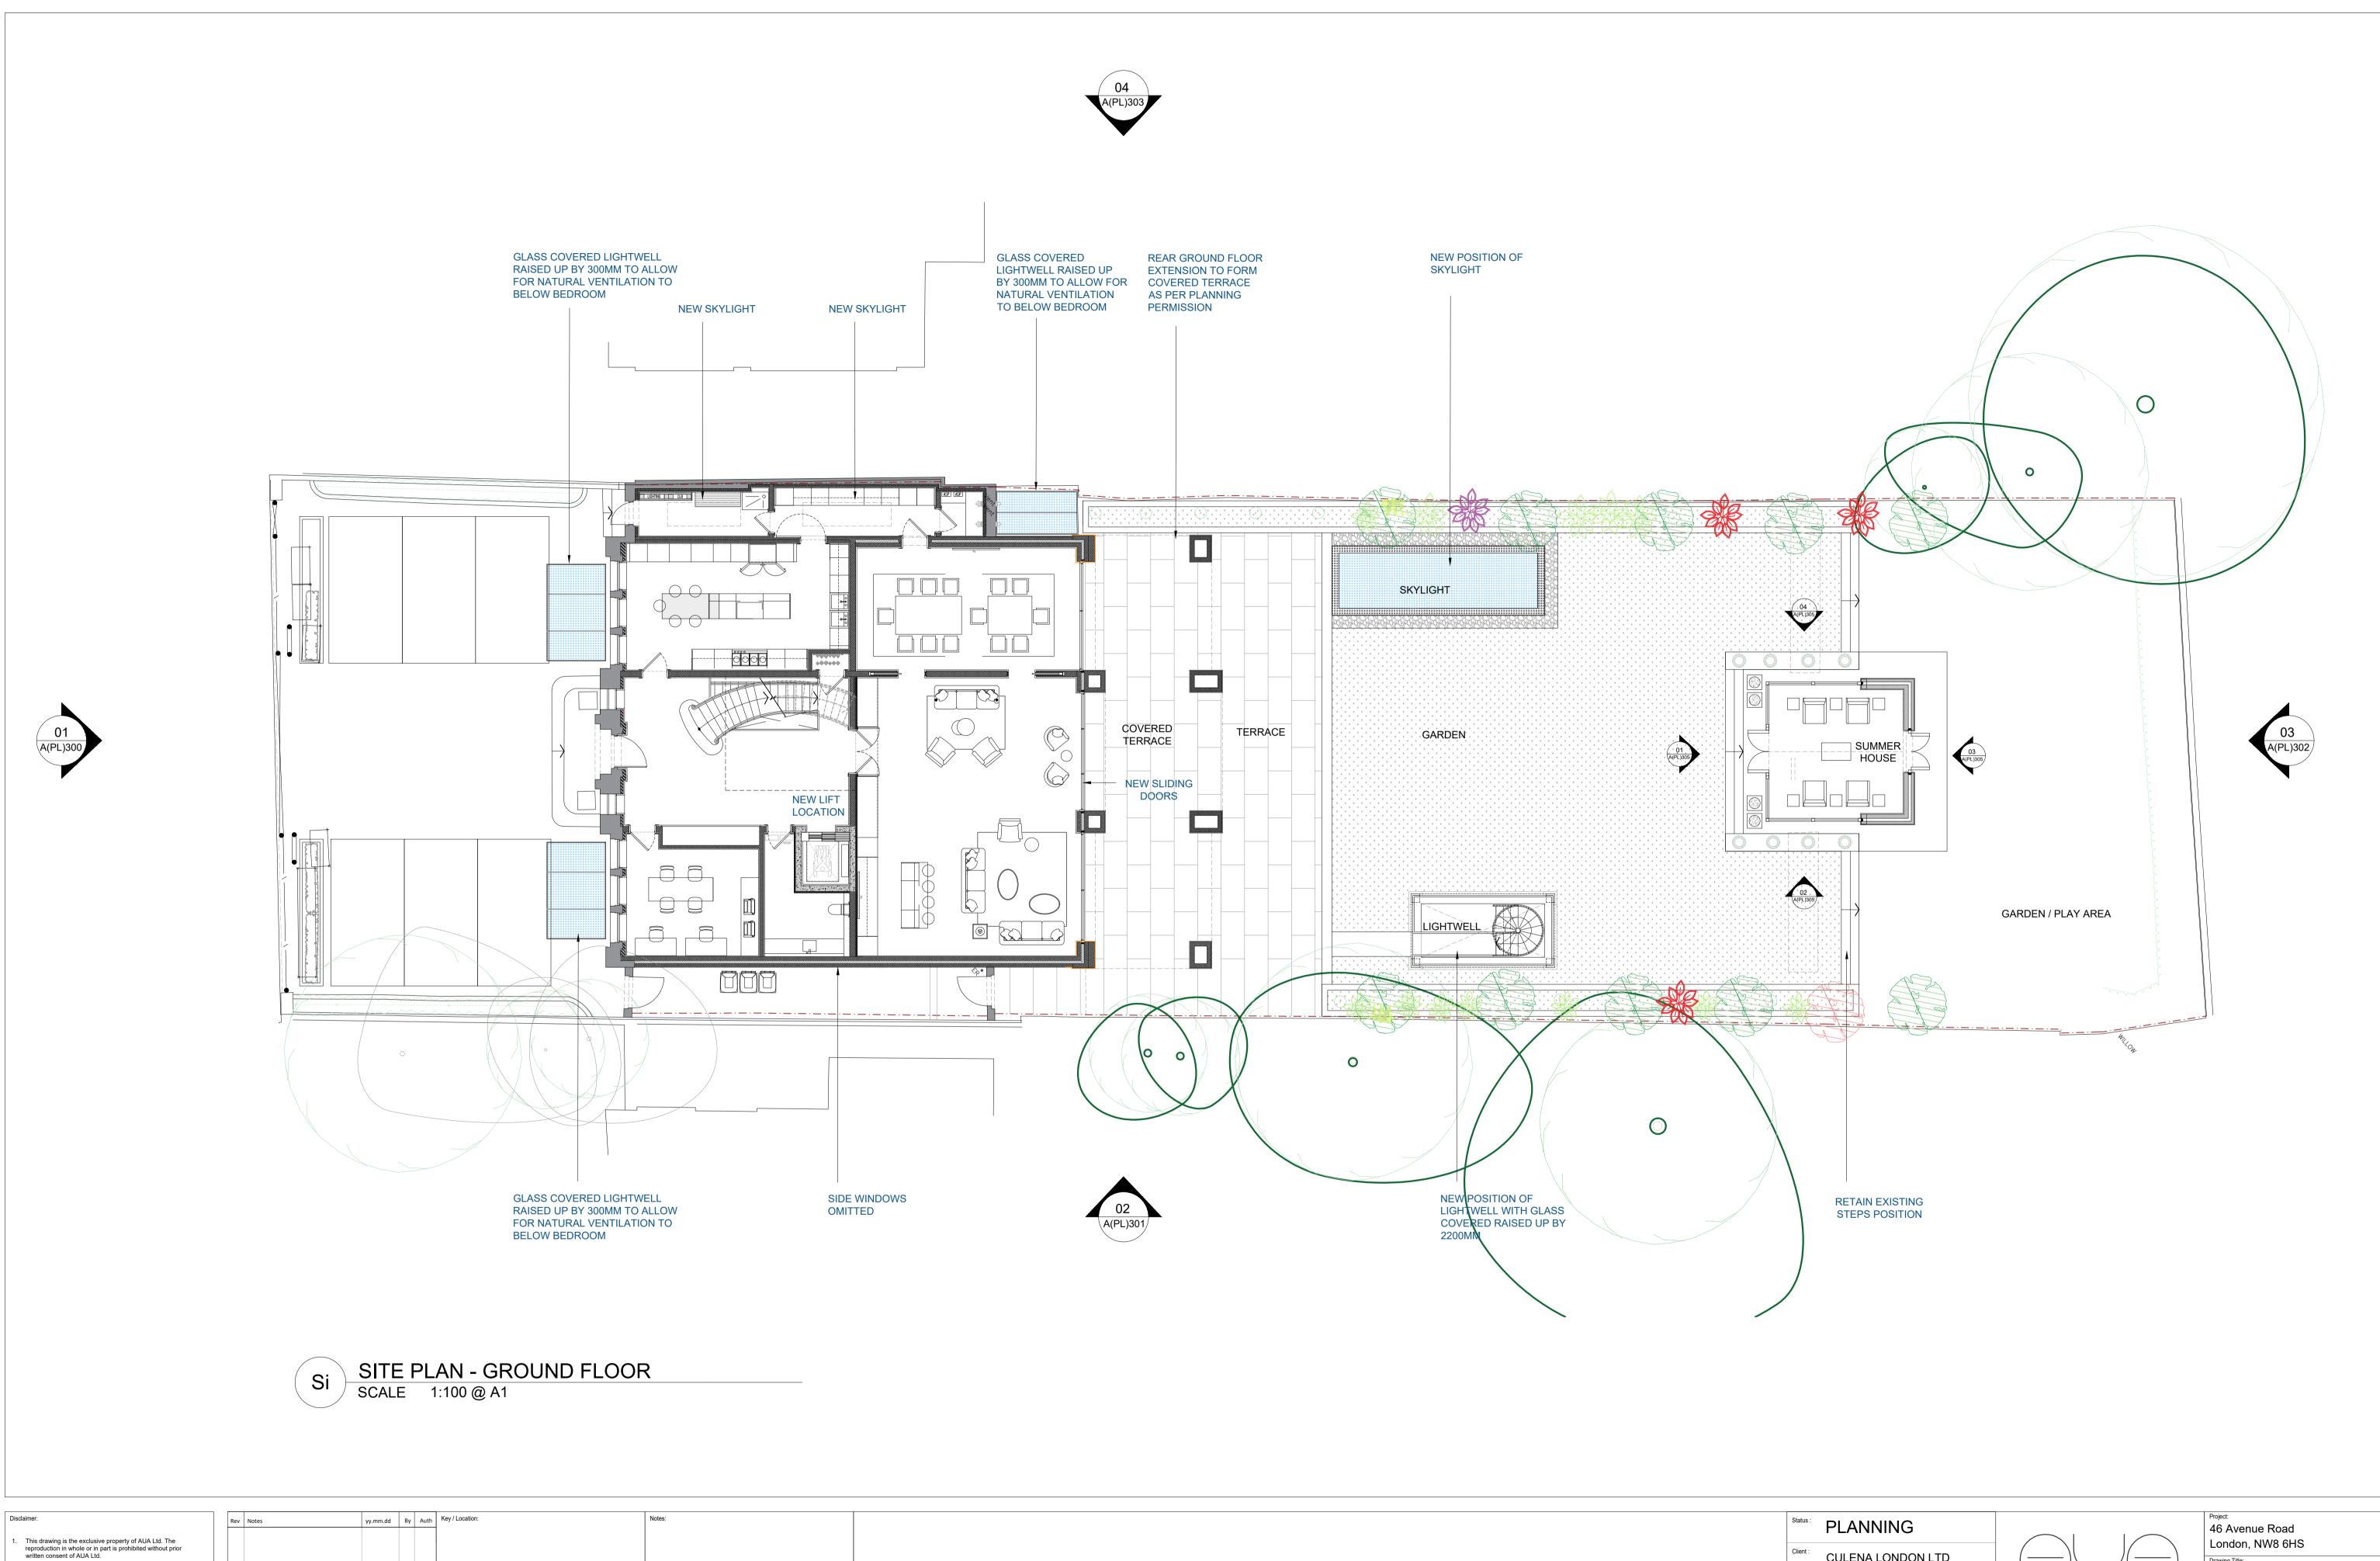

|         |   |                 |                   | _ |
|---------|---|-----------------|-------------------|---|
|         |   | Status :        | PLANNING          |   |
|         |   | Client :        | CULENA LONDON LTD |   |
| 00 @ A1 | 5 | <br>Consultants | X:                |   |
|         |   |                 |                   |   |

|   | London         | , NW8 6HS          |
|---|----------------|--------------------|
| _ | Drawing Title: |                    |
| I | PROPC          | SED                |
|   | Site Pla       | n - Ground Floor F |
|   |                |                    |
|   | Drawn By:      | Issued By:         |