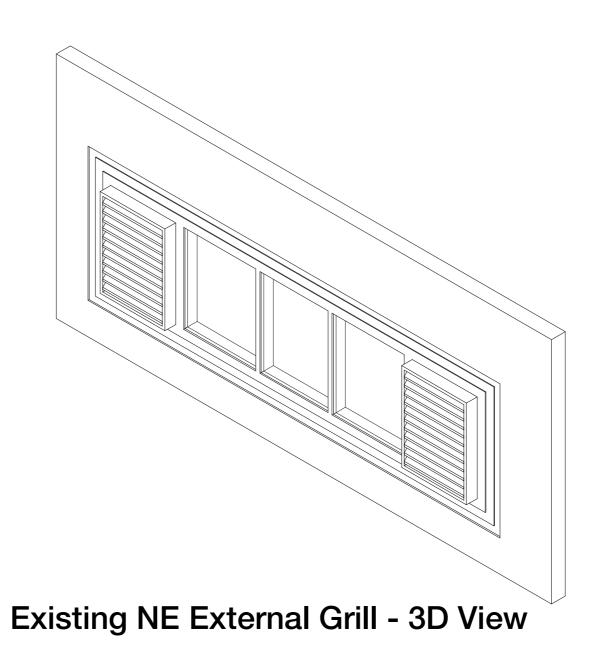

## External NE Grill Detail - Existing 1:10

Copyright Hawkins\Brown Architects

No implied licence exists. This drawing should not be used to calculate areas for the purposes of valuation. Do not scale this drawing. All Dimensions to be checked on the site by the contractor and such dimensions to be their responsibility. All work must comply with relevant British Standards and Building Regulations requirements. Drawing errors and omissions to be reported to the architect. To be read in conjunction with Architect's specification and other consultant information.

## Drawing

NE Elevation - Existing Grill Detail 1to10

| Scale<br>1:10 @ A2   |              | <b>Date</b> 07/05/23               |
|----------------------|--------------|------------------------------------|
| Drawn By<br>HH       |              | Checked By<br>JR                   |
| Job Number<br>220211 | Status<br>S4 | Purpose of Issue<br>Stage Approval |
|                      |              |                                    |