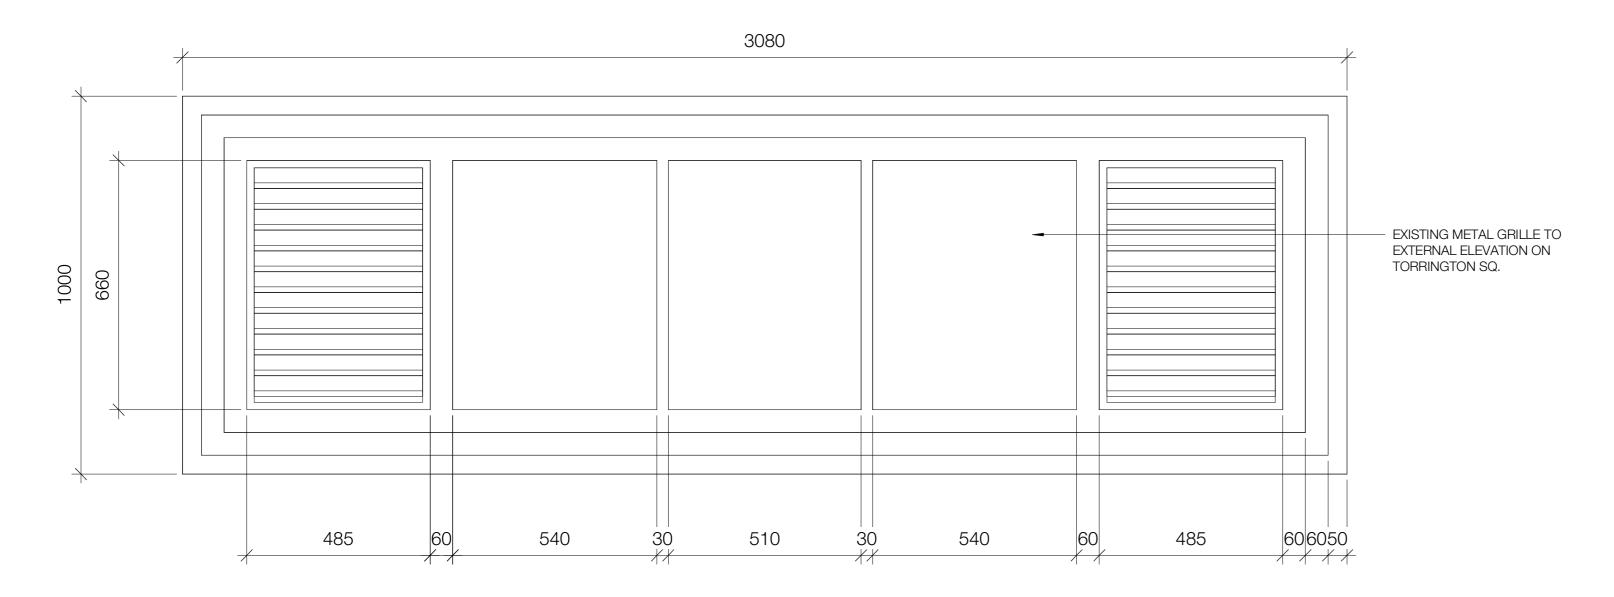

## External NE Grill Detail - Existing 1:10

Copyright Hawkins\Brown Architects

No implied licence exists. This drawing should not be used to calculate areas for the purposes of valuation. Do not scale this drawing. All Dimensions to be checked on the site by the contractor and such dimensions to be their responsibility. All work must comply with relevant British Standards and Building Regulations requirements. Drawing errors and omissions to be reported to the architect. To be read in conjunction with Architect's specification and other consultant information.

## Drawing

NE Elevation - Existing Grill Detail 1to10

| Scale<br>1:10 @ A2   |              | <b>Date</b> 07/05/23               |
|----------------------|--------------|------------------------------------|
| Drawn By<br>HH       |              | Checked By<br>JR                   |
| Job Number<br>220211 | Status<br>S4 | Purpose of Issue<br>Stage Approval |
|                      |              |                                    |