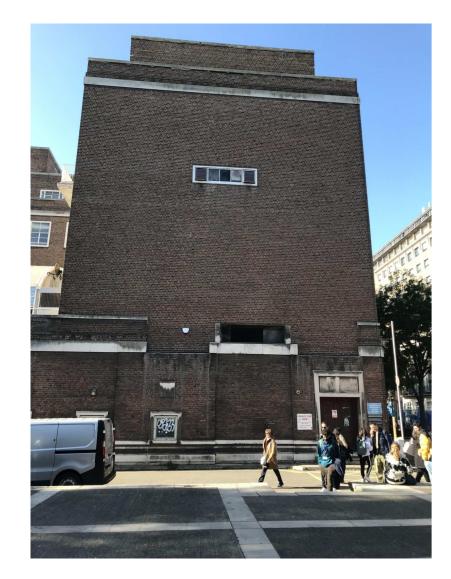

## External NE Grill Detail - Proposed 1:10

PHOTO OF EXISTING GRILLE OVERLOOKING TORRINGTON SQUARE

Copyright Hawkins\Brown Architects

No implied licence exists. This drawing should not be used to calculate areas for the purposes of valuation. Do not scale this drawing. All Dimensions to be checked on the site by the contractor and such dimensions to be their responsibility. All work must comply with relevant British Standards and Building Regulations requirements. Drawing errors and omissions to be reported to the architect. To be read in conjunction with Architect's specification and other consultant information.