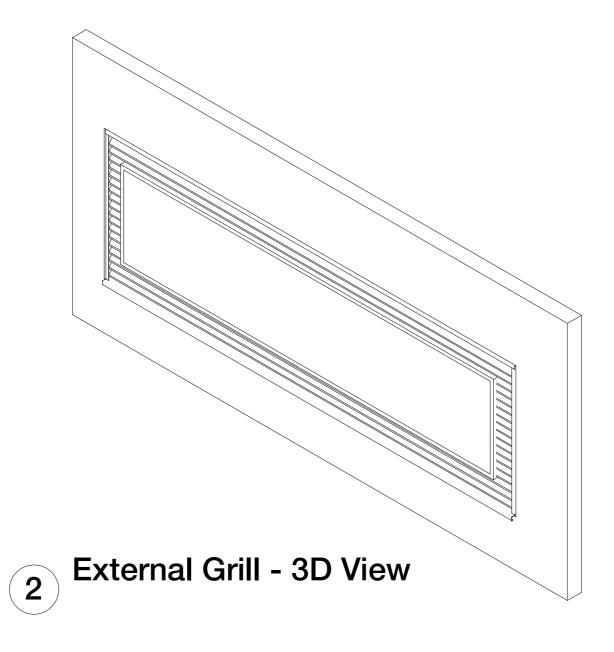

## External NE Grill Detail - Proposed 1:10

PHOTO OF EXISTING GRILLE OVERLOOKING TORRINGTON SQUARE

Copyright Hawkins\Brown Architects

No implied licence exists. This drawing should not be used to calculate areas for the purposes of valuation. Do not scale this drawing. All Dimensions to be checked on the site by the contractor and such dimensions to be their responsibility. All work must comply with relevant British Standards and Building Regulations requirements. Drawing errors and omissions to be reported to the architect. To be read in conjunction with Architect's specification and other consultant information.