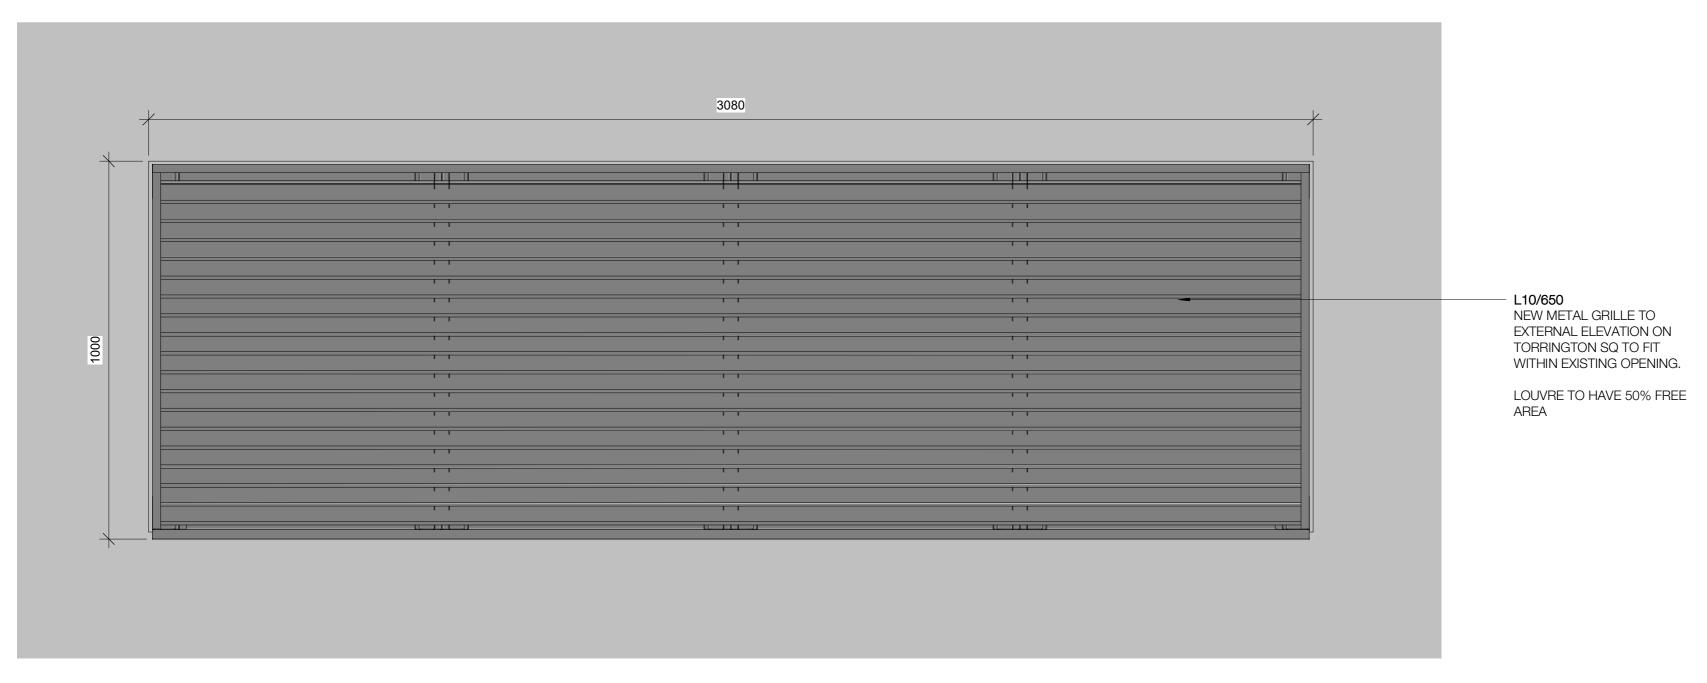

## External NE Grill Detail - Proposed 1:10

PHOTO OF EXISTING GRILLE OVERLOOKING TORRINGTON SQUARE

Copyright Hawkins\Brown Architects

No implied licence exists. This drawing should not be used to calculate areas for the purposes of valuation. Do not scale this drawing. All Dimensions to be checked on the site by the contractor and such dimensions to be their responsibility. All work must comply with relevant British Standards and Building Regulations requirements. Drawing errors and omissions to be reported to the architect. To be read in conjunction with Architect's specification and other consultant information.