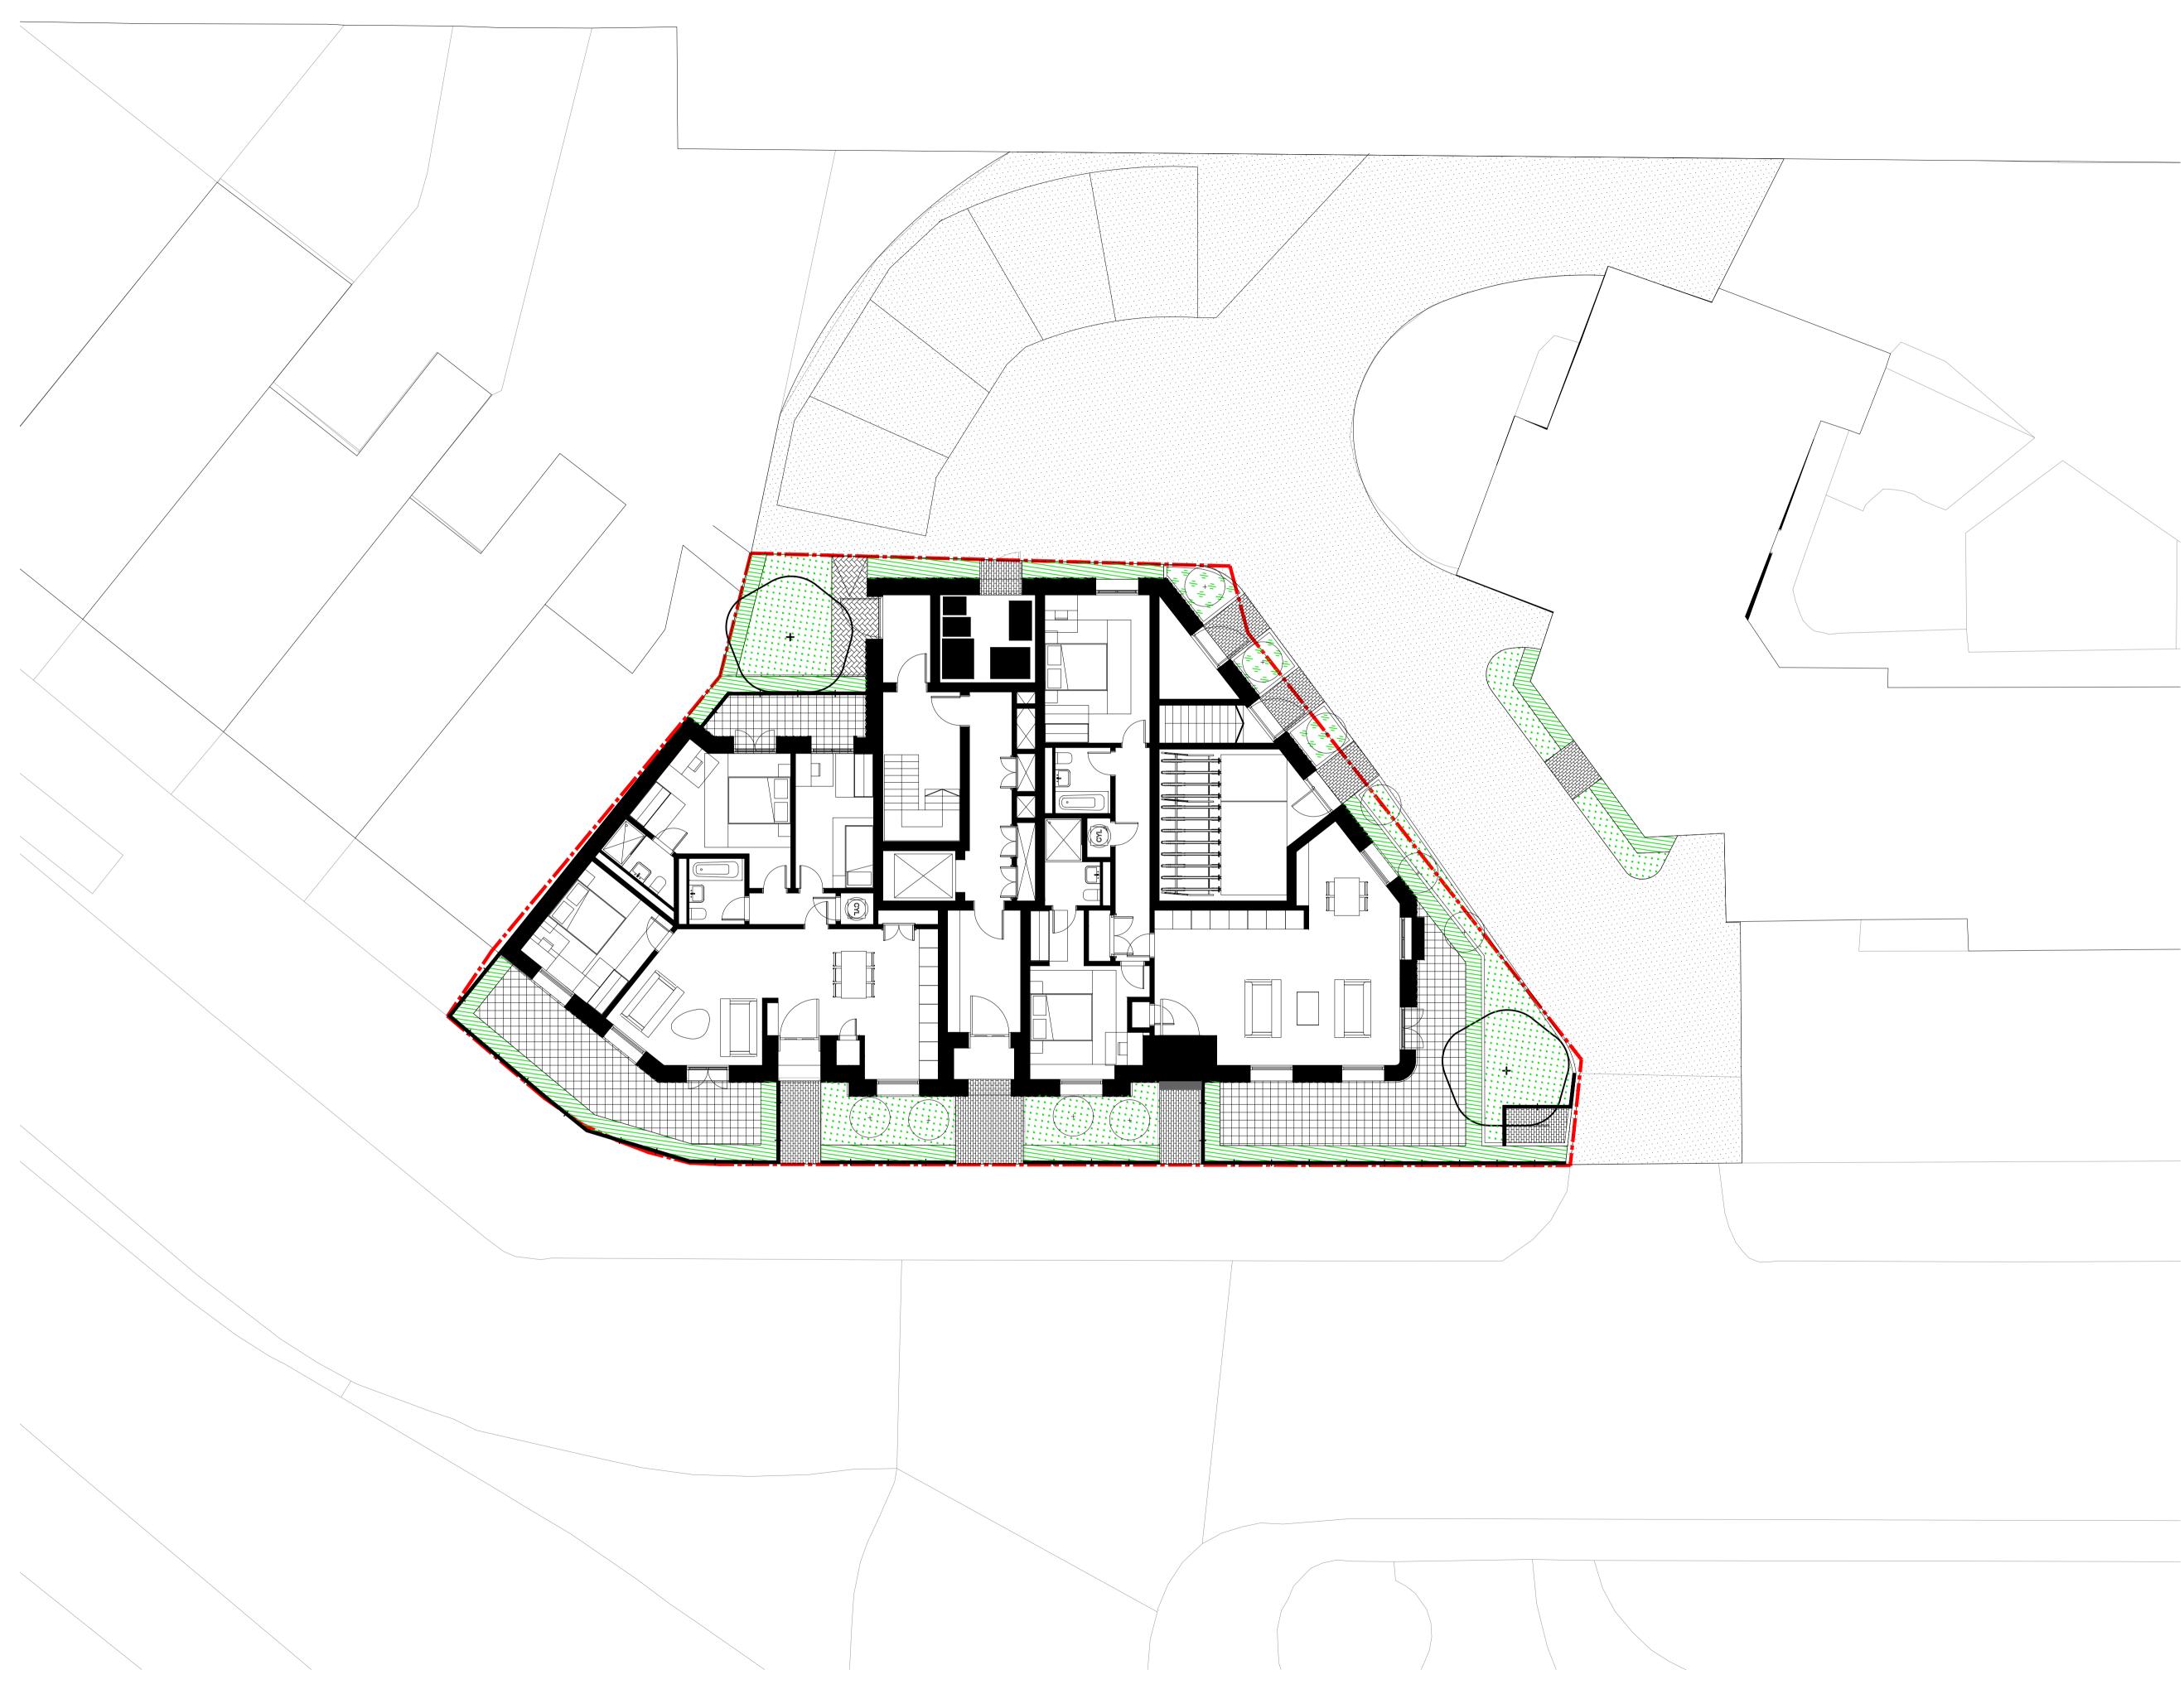

Urban + Landscape Design The Boathouse, 27 Ferry Road Teddington, TW11 9NN

t. 00 44 (0)20 8973 0070 e. info@outerspaceuk.com

Project Harrington Square

<sup>Client</sup> Salboy Ltd.

 Dwg No
 Status

 L-1001
 PLANNING

 Drawing Title
 Outerspace Project No

 GENERAL ARRANGEMENT PLAN
 LN00700

 - GROUND FLOOR
 Dwn by:
 Chk by:

 Date
 Scale
 Rev
 Dwn by:
 Chk by:

 04.08.2023
 1:100@A1
 P01
 KL
 VS

Drawing Information © Copyright Outerspace (Urban Design) Ltd. All Right Reserved