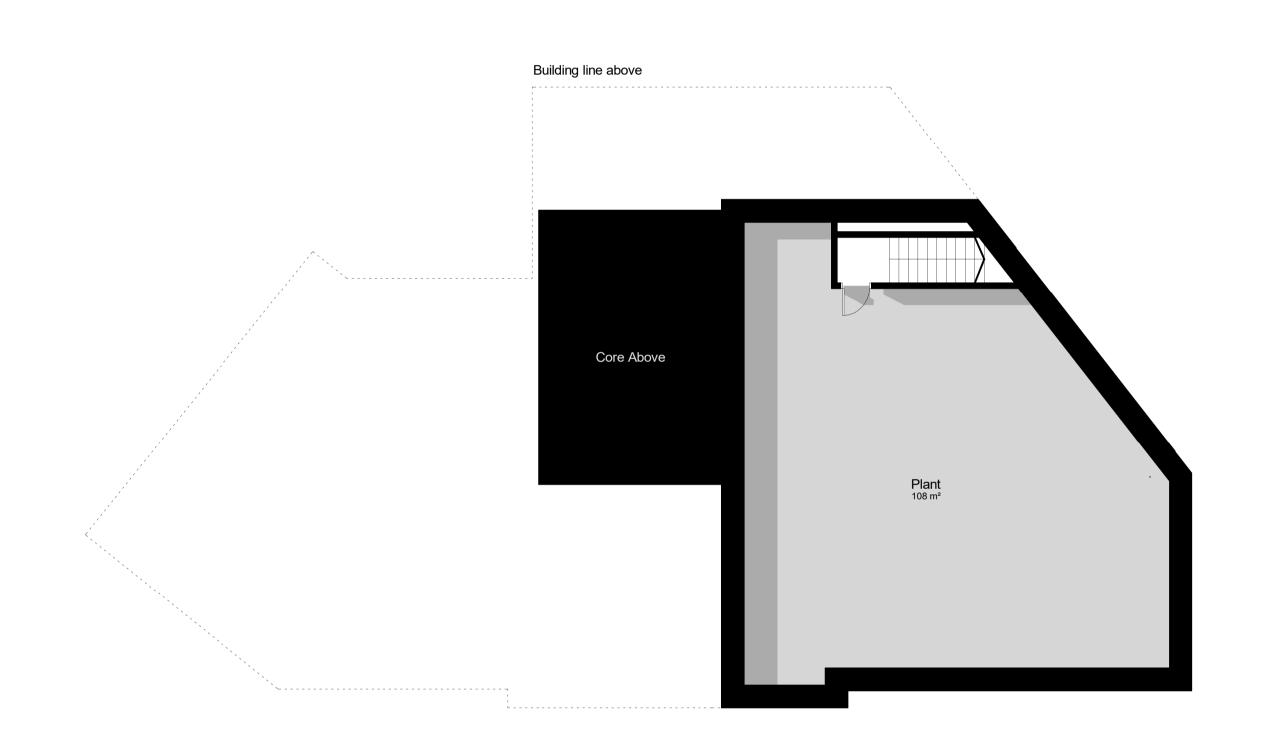

## **PLANNING**

Client Salboy

Project Harrington Square

Title Basement Floor Plan

Planning

Project number 0010

Date 06/26/23

Drawn by **JB** 