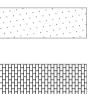

## HARDWORKS

Adoptable road surface Macadam with brindle chip

Front door path Marshalls or similar approved Drivesett Tegula Priora 120x160x60

Garden flag paving Marshalls or similar approved Conservation x Priora, Silver 400x400x40

Gravel Maintenance Strip CED stone or similar approved Granite, silver grey 30-50mm

Fire access path Tobermore or similar approved Hydropave Tegula, Bracken 173x173x60

FURNITURE

Integrated seating in planter Logic or similar approved UK Hardwood and weathered steel