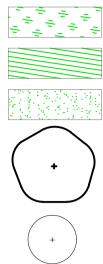

## SOFTWORKS

- Ornamental planting
- Rain garden planting
- Single row hedge
- Biodiverse extensive green roof
- Large specimen tree

Small fastigiate tree

Specimen shrub