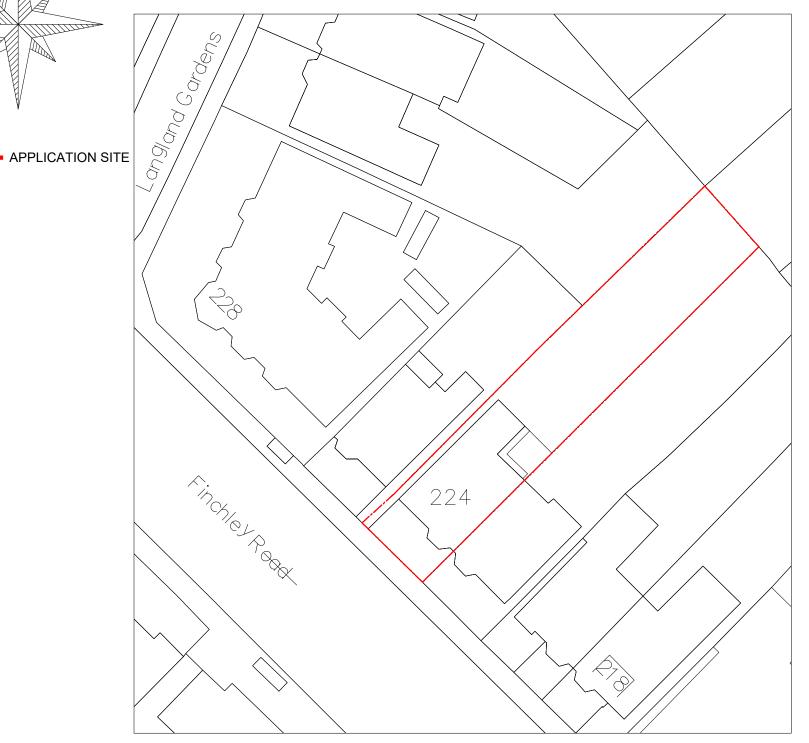

BLOCK PLAN-PROPOSED SCALE 1:500

LOCATION PLAN 0 10 20 30 40 50 60 70 80 90 100 SCALE 1:1250

ASAI CONSTRUCTION

THIS DRAWING IS COPYRIGHT and must not be traced or copied in any way of form in part of whole by any means whatsoever without prior written consent and may only be used by the present owner, being our current client in relation to the property as referred to on the drawing. This drawing may be copied by an authorised officer of the Local Authority with the sole purpose to assist in the determination of Planning or Building Regulations application and may not be used for any other purpose unless otherwise agreed in writing.

|  | PROJECT  | 224 Lower Ground floor, Finchley Road, London |           |  |  |  |
|--|----------|-----------------------------------------------|-----------|--|--|--|
|  | DRAWING  | LOCATION / SITE PLAN                          |           |  |  |  |
|  | SCALE    | 1:500/ 1:1250 @A3                             |           |  |  |  |
|  | DRG. NO. | HH-23-08-01                                   | REVISIONS |  |  |  |
|  | DATE     | 27.08.23                                      |           |  |  |  |