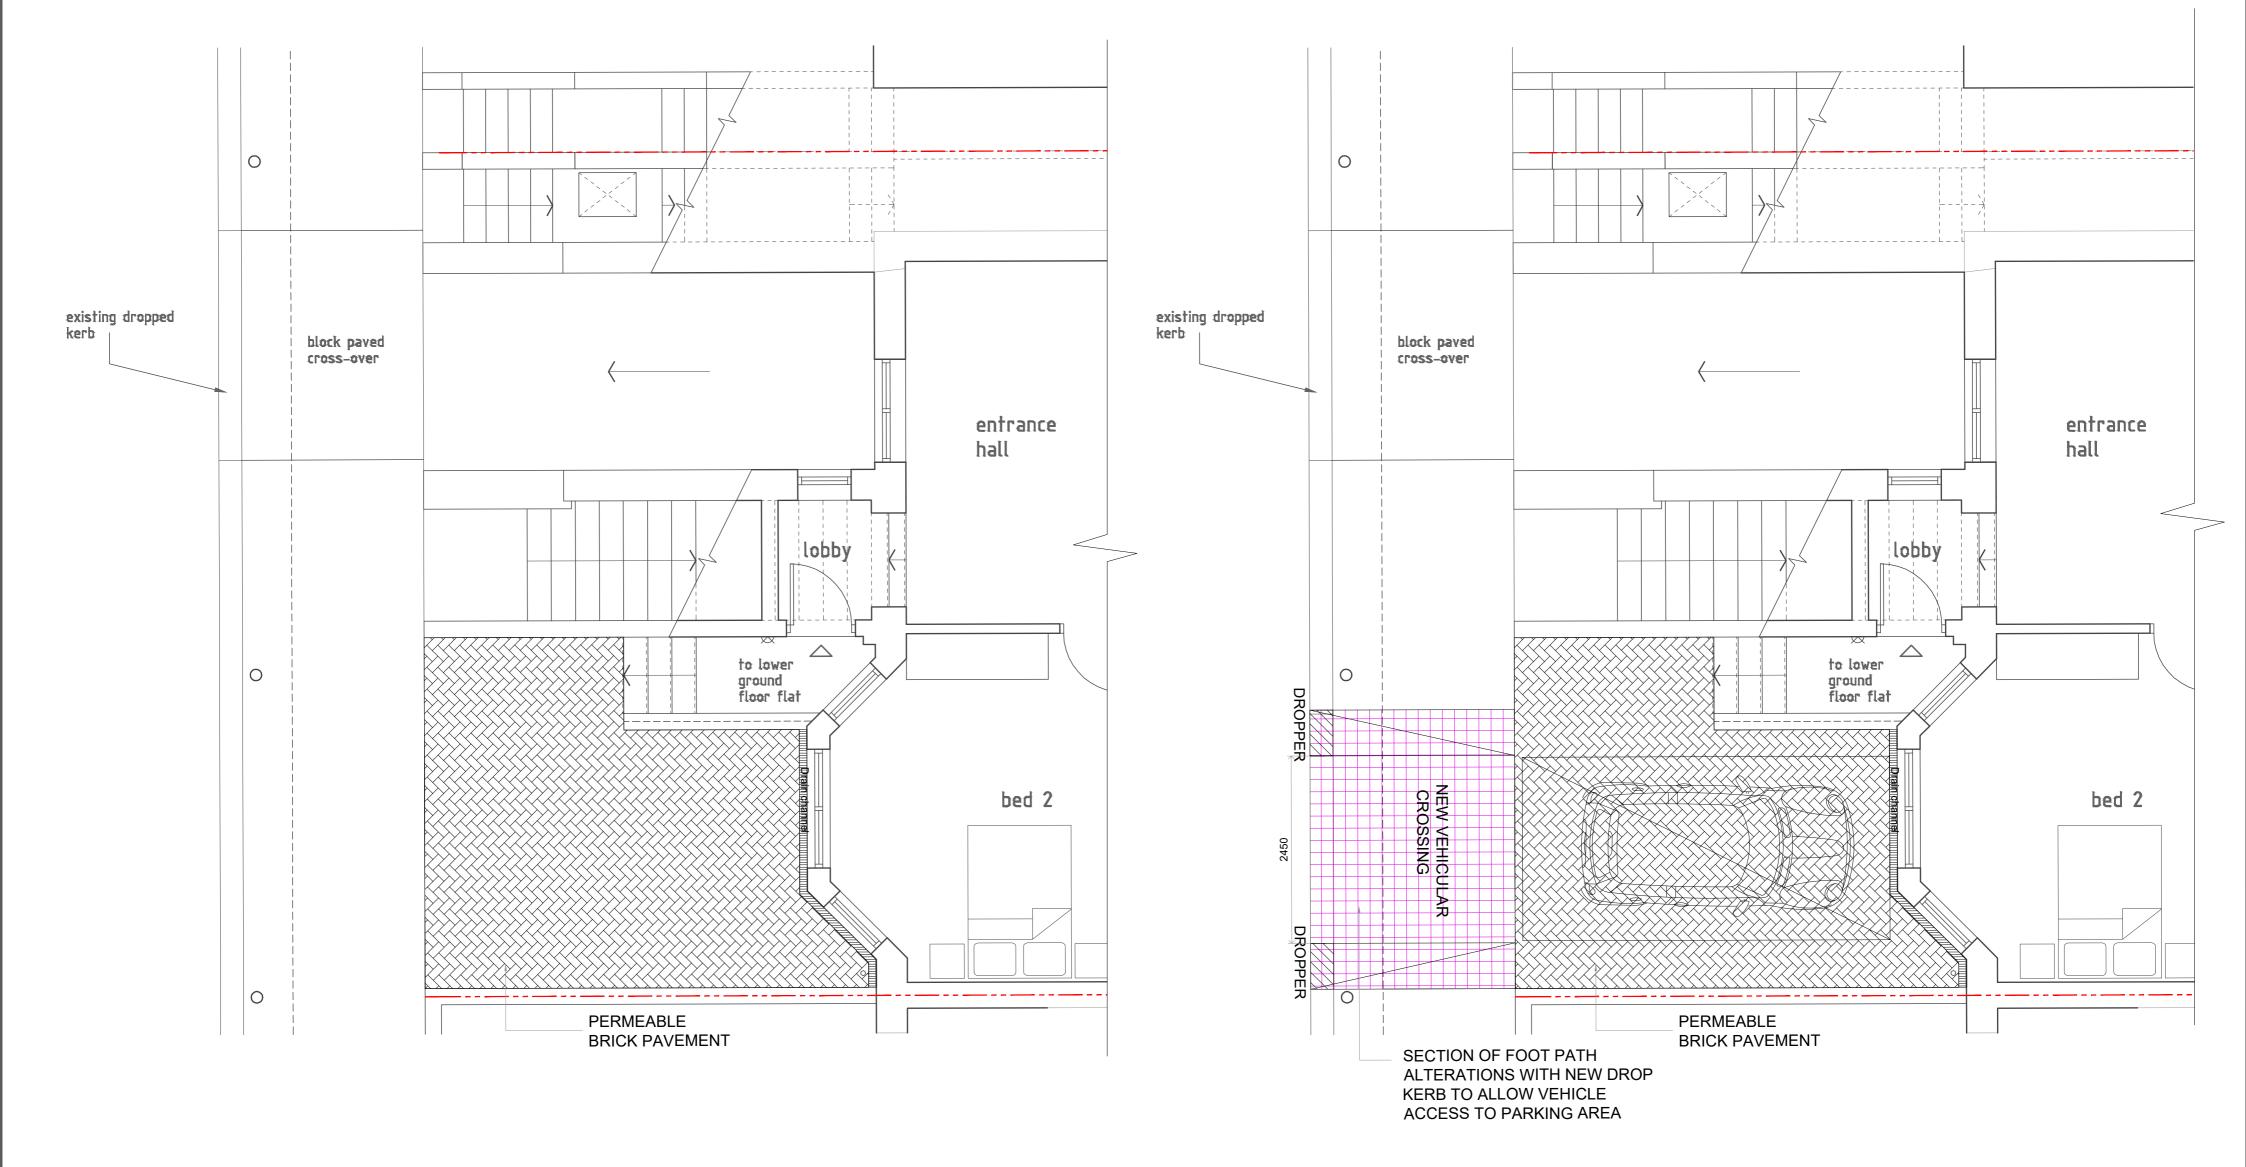

**EXITING GROUND FLOOR PLAN** 

PROPOSED GROUND FLOOR PLAN

THIS DRAWING IS COPYRIGHT and must not be traced or copied in any way of form in part of whole by any means whatsoever without prior written consent and may only be used by the present owner, being our current client in relation to the property as referred to on the drawing. This drawing may be copied by an authorised officer of the Local Authority with the sole purpose to assist in the determination of Planning or Building Regulations application and may not be used for any other purpose unless otherwise agreed in writing.

| by<br>the<br>ole | PROJECT  | 224 Lower Ground floor, Finchley Road, London |           |  |
|------------------|----------|-----------------------------------------------|-----------|--|
|                  | DRAWING  | Existing /Proposed ground floor plan          |           |  |
|                  | SCALE    | 1:50@A2                                       |           |  |
| ay               | DRG. NO. | HH-23-03                                      | REVISIONS |  |
|                  | DATE     | 27.08.23                                      | ,         |  |