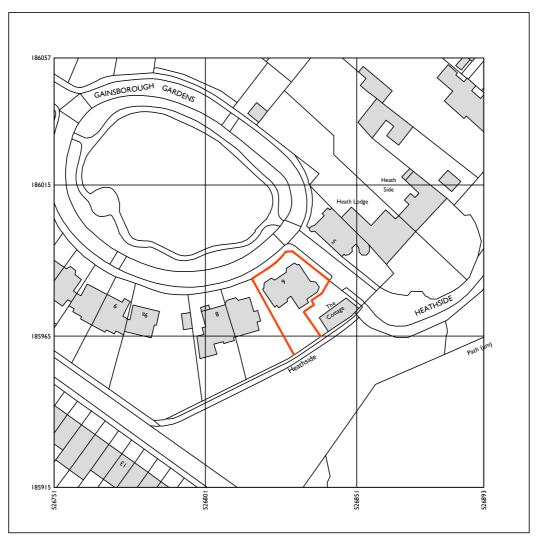

| Job No.           |         | Location                        | Sketch No. |
|-------------------|---------|---------------------------------|------------|
| 430409            |         | 6 Gainsborough Gardens, NW3 1BJ | SP01       |
| Sketch By<br>UKPM | Subject | Location Plan 1:1250            | Date 09.23 |

Produced on 15 September 2023 from the Ordnance Survey National Geographic Database and incorporating surveyed revision available at this date. This map shows the area bounded by 526751 185915,526893 185915,526893 186057,526751 186057,526751 185915 Crown copyright and database rights 2023 OS 100054135. Supplied by copla ktd trading as UKPlanningMaps.com a licensed Ordnance Survey partner (OS 100054135). Data licence expires 15 September 2024. Unique plan reference: v2e//1001652/1349859