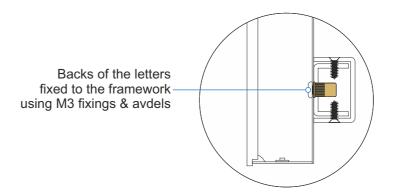

## **05 - FGS1954 Illuminated Letters**

Internally illuminated letters to raceways.

Frame sizes. All framework to be coated silver RAL 9006

0.7mm descaled stainless steel letter returns coated white RAL 9003 Internally for illumination & externally silver RAL 9006

5mm 050 acrylic letter faces to be fully covered in perforated silver "Day to Night" vinyl that allows them to appear silver in the day and illuminated white at night with 3mm wide x 2.5mm deep rebates to the rears

White S bend LEDs with remote power supply to

0.7mm descaled stainless steel letter backs coated white RAL 9003 Internally for illumination & externally silver RAL 9006

| SITE                               |                                         |                                                         | PROJECT/PRODUCT         |                        |                                                                                                                                                                                                                                                                                                                                                                                                                                                                                                                                                                                                                                                                                                                                                                                                                                                                                                                                                                                                                                                                                                                                                                                                                                                                                                                                                                                                                                                                                                                                                                                                                                                                                                                                                                                                                                                                                                                                                                                                                                                                                                                                |                                                                                                                                                                      |  |  |  |
|------------------------------------|-----------------------------------------|---------------------------------------------------------|-------------------------|------------------------|--------------------------------------------------------------------------------------------------------------------------------------------------------------------------------------------------------------------------------------------------------------------------------------------------------------------------------------------------------------------------------------------------------------------------------------------------------------------------------------------------------------------------------------------------------------------------------------------------------------------------------------------------------------------------------------------------------------------------------------------------------------------------------------------------------------------------------------------------------------------------------------------------------------------------------------------------------------------------------------------------------------------------------------------------------------------------------------------------------------------------------------------------------------------------------------------------------------------------------------------------------------------------------------------------------------------------------------------------------------------------------------------------------------------------------------------------------------------------------------------------------------------------------------------------------------------------------------------------------------------------------------------------------------------------------------------------------------------------------------------------------------------------------------------------------------------------------------------------------------------------------------------------------------------------------------------------------------------------------------------------------------------------------------------------------------------------------------------------------------------------------|----------------------------------------------------------------------------------------------------------------------------------------------------------------------|--|--|--|
| BK KINGSWAY                        |                                         |                                                         |                         |                        | PROPOSED SIGNS                                                                                                                                                                                                                                                                                                                                                                                                                                                                                                                                                                                                                                                                                                                                                                                                                                                                                                                                                                                                                                                                                                                                                                                                                                                                                                                                                                                                                                                                                                                                                                                                                                                                                                                                                                                                                                                                                                                                                                                                                                                                                                                 |                                                                                                                                                                      |  |  |  |
| PS10131-01                         | 1:8                                     | PAGE SIZE A3                                            |                         | 6 / 7                  |                                                                                                                                                                                                                                                                                                                                                                                                                                                                                                                                                                                                                                                                                                                                                                                                                                                                                                                                                                                                                                                                                                                                                                                                                                                                                                                                                                                                                                                                                                                                                                                                                                                                                                                                                                                                                                                                                                                                                                                                                                                                                                                                | I dimensions are in mm inless otherwise stated                                                                                                                       |  |  |  |
| FIRST ISSUE                        |                                         |                                                         | DA                      | 04/09/2023             | 3                                                                                                                                                                                                                                                                                                                                                                                                                                                                                                                                                                                                                                                                                                                                                                                                                                                                                                                                                                                                                                                                                                                                                                                                                                                                                                                                                                                                                                                                                                                                                                                                                                                                                                                                                                                                                                                                                                                                                                                                                                                                                                                              | DRAWN BY CJ                                                                                                                                                          |  |  |  |
| LOGO ADDED TO FASCIA               |                                         |                                                         |                         | 07/09/2023             | 3                                                                                                                                                                                                                                                                                                                                                                                                                                                                                                                                                                                                                                                                                                                                                                                                                                                                                                                                                                                                                                                                                                                                                                                                                                                                                                                                                                                                                                                                                                                                                                                                                                                                                                                                                                                                                                                                                                                                                                                                                                                                                                                              | CJ                                                                                                                                                                   |  |  |  |
| SIZES & SPEC AMENDED TO SUIT SURVE |                                         |                                                         | Y                       | 12/09/2023             | 3                                                                                                                                                                                                                                                                                                                                                                                                                                                                                                                                                                                                                                                                                                                                                                                                                                                                                                                                                                                                                                                                                                                                                                                                                                                                                                                                                                                                                                                                                                                                                                                                                                                                                                                                                                                                                                                                                                                                                                                                                                                                                                                              | KC                                                                                                                                                                   |  |  |  |
|                                    |                                         |                                                         |                         |                        |                                                                                                                                                                                                                                                                                                                                                                                                                                                                                                                                                                                                                                                                                                                                                                                                                                                                                                                                                                                                                                                                                                                                                                                                                                                                                                                                                                                                                                                                                                                                                                                                                                                                                                                                                                                                                                                                                                                                                                                                                                                                                                                                |                                                                                                                                                                      |  |  |  |
|                                    |                                         |                                                         |                         |                        |                                                                                                                                                                                                                                                                                                                                                                                                                                                                                                                                                                                                                                                                                                                                                                                                                                                                                                                                                                                                                                                                                                                                                                                                                                                                                                                                                                                                                                                                                                                                                                                                                                                                                                                                                                                                                                                                                                                                                                                                                                                                                                                                |                                                                                                                                                                      |  |  |  |
|                                    | BK KINO<br>PS10131-01<br>FIR<br>LOGO AD | BK KINGSWAY PS10131-01 1:8 FIRST ISSUE LOGO ADDED TO FA | BK KINGSWAY  PS10131-01 | BK KINGSWAY PS10131-01 | BK KINGSWAY PROPOSITION OF THE P | BK KINGSWAY PROPOSE PS10131-01 SCALE 1:8 PAGE SIZE 6 / 7 SIGNATURE OF STREET SSUE PAGE N' 6 / 7 SIGNATURE OF STREET SSUE O7/09/2023  LOGO ADDED TO FASCIA 07/09/2023 |  |  |  |