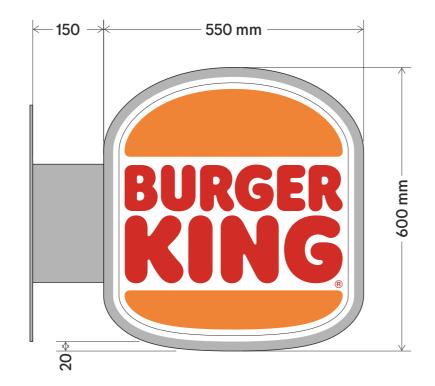

## 03 - 600mm BK Bun Logo Projection Sign

bonded 2mm 20x20mm aluminium angle to the internal edges with 4no. CSK fixings to install acrylic logo to the angles before installing face rims ( construction as per 600mm standard bun wall mounted bun logo )

2mm aluminium rim, return & shroud coated Silver RAL 9006 with vacuum formed Burger King bun logos from 5mm clear acrylic reverse decorated in Poppy Red 3M 3630-143, Tangerine 3M 3630-84 & White translucent vinyls internally illuminated via 5000k White LEDs & power supply to suit mounted to a 3mm White ACM carrier panel.

## 06 - 600mm Internally Illuminated Burger King Bun Logo

| CUSTOMER/   | CUSTOMER/SITE P                     |       |           |       |                | PROJECT/PRODUCT |                         |               |  |  |
|-------------|-------------------------------------|-------|-----------|-------|----------------|-----------------|-------------------------|---------------|--|--|
| BK KINGSWAY |                                     |       |           |       | PROPOSED SIGNS |                 |                         |               |  |  |
| JOB Nr      |                                     | SCALE | PAGE SIZE |       | PAGE Nr        |                 | all dimensions are in   | mm            |  |  |
| C-F         | PS10131-01                          | 1:5   | A3        | 7 / 7 |                |                 | unless otherwise stated |               |  |  |
| REV         | FIRST ISSUE                         |       |           |       | 04/09          | 9/2023          | 3 DRAWN BY CJ           |               |  |  |
| Α           | LOGO ADDED TO FASCIA                |       |           |       | 07/09          | 9/2023          | 3 CJ                    |               |  |  |
| В           | SIZES & SPEC AMENDED TO SUIT SURVEY |       |           | Y     | 12/09          | 9/2023          | 3 KC                    |               |  |  |
|             |                                     |       |           |       |                |                 |                         |               |  |  |
|             |                                     |       |           |       |                |                 |                         |               |  |  |
|             |                                     |       |           |       |                |                 |                         | $\overline{}$ |  |  |