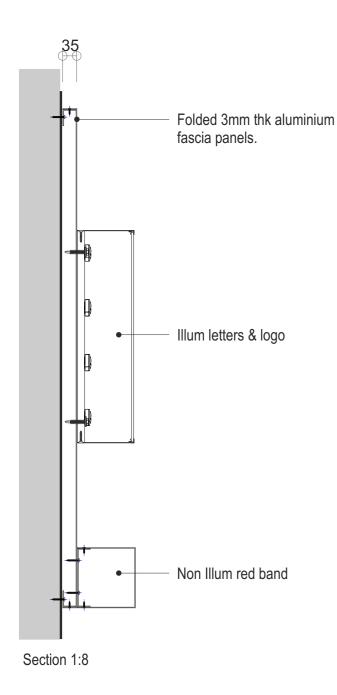

| CUSTOMER     | R/SITE                              |  |      |        |        | PROJECT/PRODUCT                                  |  |  |  |  |
|--------------|-------------------------------------|--|------|--------|--------|--------------------------------------------------|--|--|--|--|
|              | BK KINGSWAY                         |  |      |        | OPO:   | SED SIGNS                                        |  |  |  |  |
| JOB Nr<br>C- | C-PS10131-01 Scale 1:8 PAGE SIZE A3 |  |      |        | / 7    | all dimensions are in mm unless otherwise stated |  |  |  |  |
| REV          | FIRST ISSUE                         |  |      | 04/0   | 9/2023 | B DRAWN BY CJ                                    |  |  |  |  |
| Α            | LOGO ADDED TO FASCIA                |  |      | 07/0   | 9/2023 | 3 CJ                                             |  |  |  |  |
| В            | SIZES & SPEC AMENDED TO SUIT SURVEY |  | 12/0 | 9/2023 | 3 KC   |                                                  |  |  |  |  |
|              |                                     |  |      |        |        |                                                  |  |  |  |  |
|              |                                     |  |      |        |        |                                                  |  |  |  |  |