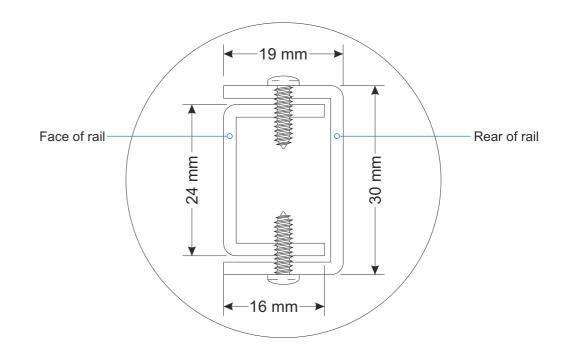

## 02 - 400mm Burger King Letters Internally illuminated

Face illuminated RIM & RETURN 400mm "B" BURGER KING letters

SUPPLY FIXING LAYOUT FOR FITTERS

| CUSTOMER     | CUSTOMER/SITE F |                      |              |    |                | PROJECT/PRODUCT |   |                                               |  |  |
|--------------|-----------------|----------------------|--------------|----|----------------|-----------------|---|-----------------------------------------------|--|--|
|              | BK KINGSWAY     |                      |              |    | PROPOSED SIGNS |                 |   |                                               |  |  |
| JOB Nr<br>C- | PS10131-01      | 1:10                 | PAGE SIZE A3 |    | PAGE Nr        | /7              |   | I dimensions are in mm nless otherwise stated |  |  |
| REV          | FIRST ISSUE     |                      |              | DA | 04/09          | 9/2023          | 3 | DRAWN BY CJ                                   |  |  |
| Α            | LOGO AD         | LOGO ADDED TO FASCIA |              |    | 07/09          | 9/2023          | 3 | CJ                                            |  |  |
| В            | SIZES & SPEC AM | ENDED TO SU          | JIT SURVE    | Y  | 12/09          | 9/2023          | 3 | KC                                            |  |  |
|              |                 |                      |              |    |                |                 |   |                                               |  |  |
|              |                 |                      |              |    |                |                 |   |                                               |  |  |