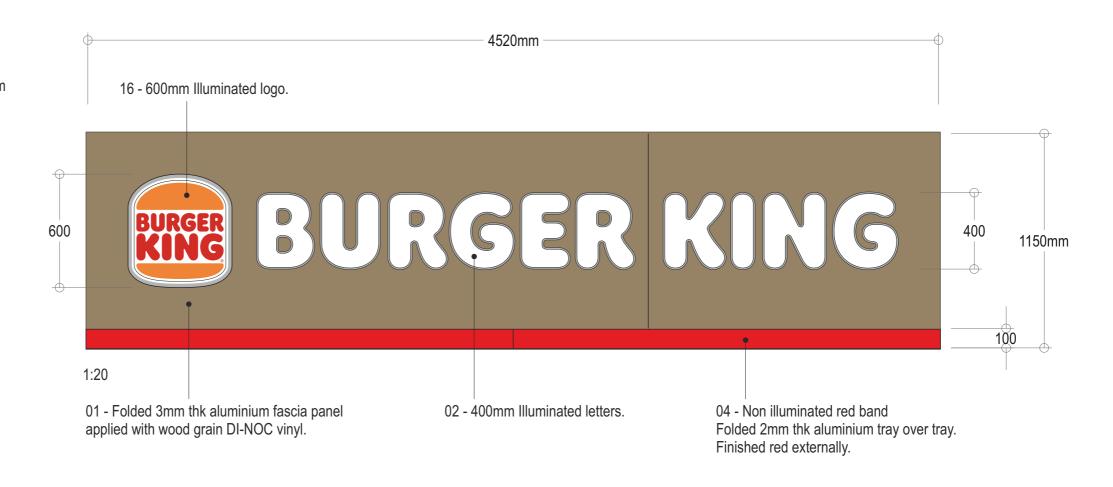

| CUSTOMER/              | SITE                 |              |           | PROJECT/PRODUCT |                |    |                         |  |  |
|------------------------|----------------------|--------------|-----------|-----------------|----------------|----|-------------------------|--|--|
| BK KINGSWAY            |                      |              |           |                 | PROPOSED SIGNS |    |                         |  |  |
| JOB Nr SCALE PAGE SIZE |                      |              |           |                 | PAGE Nr        | al | I dimensions are in mm  |  |  |
| C-F                    | PS10131-01           | 1:20         | A3        |                 | 3 / 7          |    | unless otherwise stated |  |  |
| REV                    | FIRST ISSUE          |              |           |                 | 04/09/2023     |    | DRAWN BY CJ             |  |  |
| Α                      | LOGO ADDED TO FASCIA |              |           |                 | 07/09/2023     | 3  | CJ                      |  |  |
|                        |                      |              |           | +               |                |    |                         |  |  |
| В                      | SIZES & SPEC AM      | IENDED TO SU | JIT SURVE | Y               | 12/09/2023     | 3  | КC                      |  |  |
|                        |                      |              |           |                 |                |    |                         |  |  |
|                        |                      |              |           |                 |                |    |                         |  |  |
|                        |                      |              |           | _               |                |    |                         |  |  |