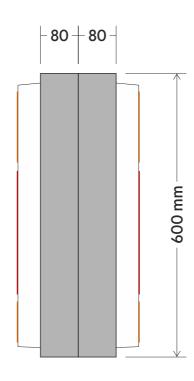

## 03 - 600mm BK Bun Logo Projection Sign

bonded 2mm 20x20mm aluminium angle to the internal edges with 4no. CSK fixings to install acrylic logo to the angles before installing face rims ( construction as per 600mm standard bun wall mounted bun logo )

2mm aluminium rim, return & shroud coated Silver RAL 9006 with vacuum formed Burger King bun logos from 5mm clear acrylic reverse decorated in Poppy Red 3M 3630-143, Tangerine 3M 3630-84 & White translucent vinyls internally illuminated via 5000k White LEDs & power supply to suit mounted to a 3mm White ACM carrier panel.

## 06 - 600mm Internally Illuminated Burger King Bun Logo

| CUSTOMER/   | CUSTOMER/SITE P                     |       |           |       |                | PROJECT/PRODUCT |                         |               |  |  |
|-------------|-------------------------------------|-------|-----------|-------|----------------|-----------------|-------------------------|---------------|--|--|
| BK KINGSWAY |                                     |       |           |       | PROPOSED SIGNS |                 |                         |               |  |  |
| JOB Nr      |                                     | SCALE | PAGE SIZE |       | PAGE Nr        |                 | all dimensions are in   | mm            |  |  |
| C-F         | PS10131-01                          | 1:5   | A3        | 7 / 7 |                |                 | unless otherwise stated |               |  |  |
| REV         | FIRST ISSUE                         |       |           |       | 04/09          | 9/2023          | 3 DRAWN BY CJ           |               |  |  |
| Α           | LOGO ADDED TO FASCIA                |       |           |       | 07/09          | 9/2023          | 3 CJ                    |               |  |  |
| В           | SIZES & SPEC AMENDED TO SUIT SURVEY |       |           | Y     | 12/09          | 9/2023          | 3 KC                    |               |  |  |
|             |                                     |       |           |       |                |                 |                         |               |  |  |
|             |                                     |       |           |       |                |                 |                         |               |  |  |
|             |                                     |       |           |       |                |                 |                         | $\overline{}$ |  |  |