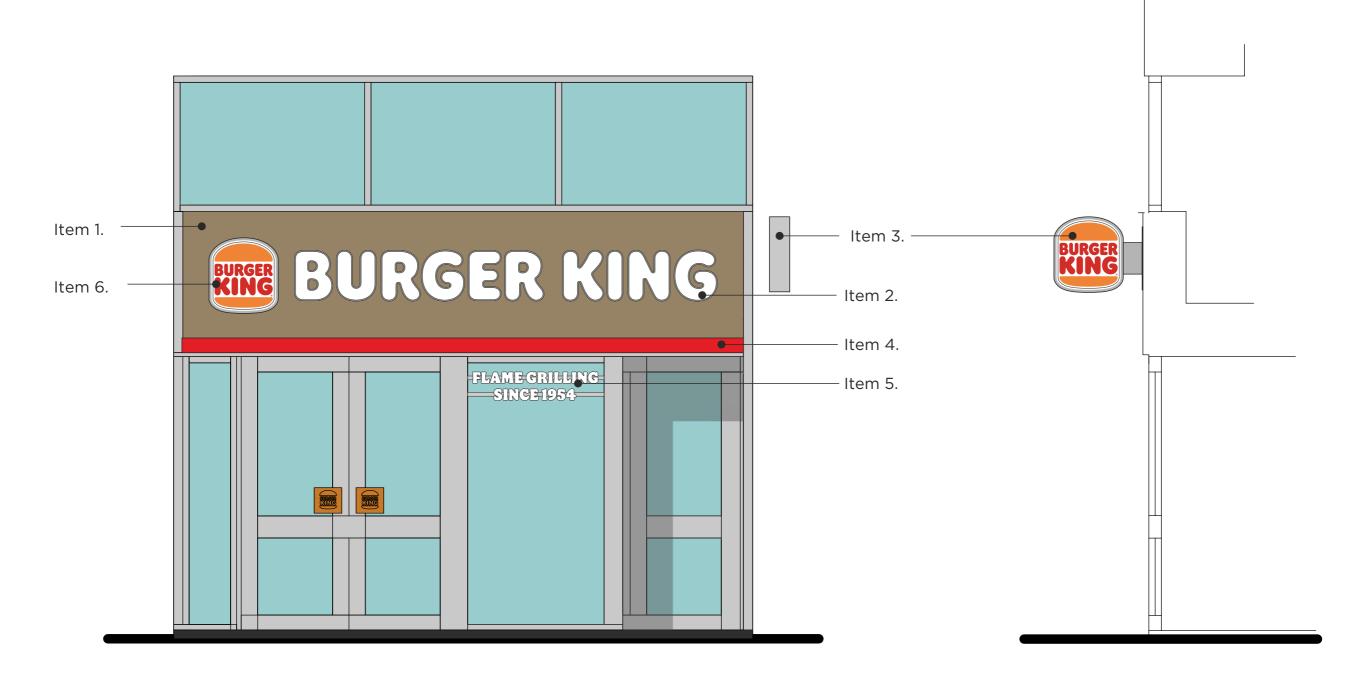

PROPOSED FRONT ELEVATION

1:30

| CUSTOMER/     | SITE                                 |  |  | PRO. | JECT/PROD      | DUCT   |   |                                                |  |
|---------------|--------------------------------------|--|--|------|----------------|--------|---|------------------------------------------------|--|
| BK KINGSWAY   |                                      |  |  |      | PROPOSED SIGNS |        |   |                                                |  |
| JOB Nr<br>C-F | C-PS10131-01 SCALE 1:30 PAGE SIZE A3 |  |  |      | PAGE Nr        | /7     |   | I dimensions are in mm inless otherwise stated |  |
| REV           | FIRST ISSUE                          |  |  |      | 04/09/2023     |        |   | DRAWN BY CJ                                    |  |
| Α             | LOGO ADDED TO FASCIA                 |  |  |      | 07/09          | 9/2023 | 3 | CJ                                             |  |
| В             | SIZES & SPEC AMENDED TO SUIT SURVEY  |  |  | Y    | 12/09          | 9/2023 | 3 | KC                                             |  |
|               |                                      |  |  |      |                |        |   |                                                |  |
|               |                                      |  |  |      |                |        |   |                                                |  |