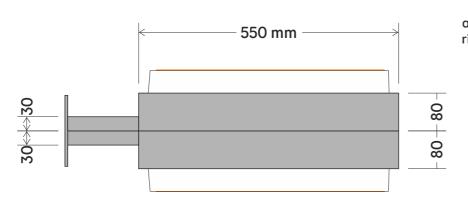

## 03 - 600mm BK Bun Logo Projection Sign

bonded 2mm 20x20mm aluminium angle to the internal edges with 4no. CSK fixings to install acrylic logo to the angles before installing face rims ( construction as per 600mm standard bun wall mounted bun logo )

2mm aluminium rim, return & shroud coated Silver RAL 9006 with vacuum formed Burger King bun logos from 5mm clear acrylic reverse decorated in Poppy Red 3M 3630-143, Tangerine 3M 3630-84 & White translucent vinyls internally illuminated via 5000k White LEDs & power supply to suit mounted to a 3mm White ACM carrier panel.

## 06 - 600mm Internally Illuminated Burger King Bun Logo

| CUSTOMER/   | CUSTOMER/SITE P                     |       |           |       |                | PROJECT/PRODUCT |                         |               |  |  |
|-------------|-------------------------------------|-------|-----------|-------|----------------|-----------------|-------------------------|---------------|--|--|
| BK KINGSWAY |                                     |       |           |       | PROPOSED SIGNS |                 |                         |               |  |  |
| JOB Nr      |                                     | SCALE | PAGE SIZE |       | PAGE Nr        |                 | all dimensions are in   | mm            |  |  |
| C-F         | PS10131-01                          | 1:5   | A3        | 7 / 7 |                |                 | unless otherwise stated |               |  |  |
| REV         | FIRST ISSUE                         |       |           |       | 04/09          | 9/2023          | 3 DRAWN BY CJ           |               |  |  |
| Α           | LOGO ADDED TO FASCIA                |       |           |       | 07/09          | 9/2023          | 3 CJ                    |               |  |  |
| В           | SIZES & SPEC AMENDED TO SUIT SURVEY |       |           | Y     | 12/09          | 9/2023          | 3 KC                    |               |  |  |
|             |                                     |       |           |       |                |                 |                         |               |  |  |
|             |                                     |       |           |       |                |                 |                         |               |  |  |
|             |                                     |       |           |       |                |                 |                         | $\overline{}$ |  |  |