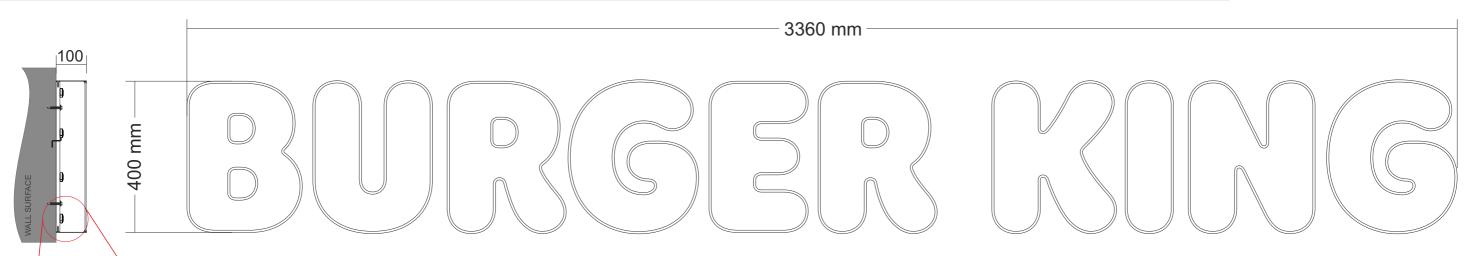

## 02 - 400mm Burger King Letters Internally illuminated

Face illuminated RIM & RETURN 400mm "B" BURGER KING letters

SUPPLY FIXING LAYOUT FOR FITTERS

| CUSTOMER     | CUSTOMER/SITE F |                      |              |    |                | PROJECT/PRODUCT |   |                                               |  |  |
|--------------|-----------------|----------------------|--------------|----|----------------|-----------------|---|-----------------------------------------------|--|--|
|              | BK KINGSWAY     |                      |              |    | PROPOSED SIGNS |                 |   |                                               |  |  |
| JOB Nr<br>C- | PS10131-01      | 1:10                 | PAGE SIZE A3 |    | PAGE Nr        | /7              |   | I dimensions are in mm nless otherwise stated |  |  |
| REV          | FIRST ISSUE     |                      |              | DA | 04/09          | 9/2023          | 3 | DRAWN BY CJ                                   |  |  |
| Α            | LOGO AD         | LOGO ADDED TO FASCIA |              |    | 07/09          | 9/2023          | 3 | CJ                                            |  |  |
| В            | SIZES & SPEC AM | ENDED TO SU          | JIT SURVE    | Y  | 12/09          | 9/2023          | 3 | KC                                            |  |  |
|              |                 |                      |              |    |                |                 |   |                                               |  |  |
|              |                 |                      |              |    |                |                 |   |                                               |  |  |