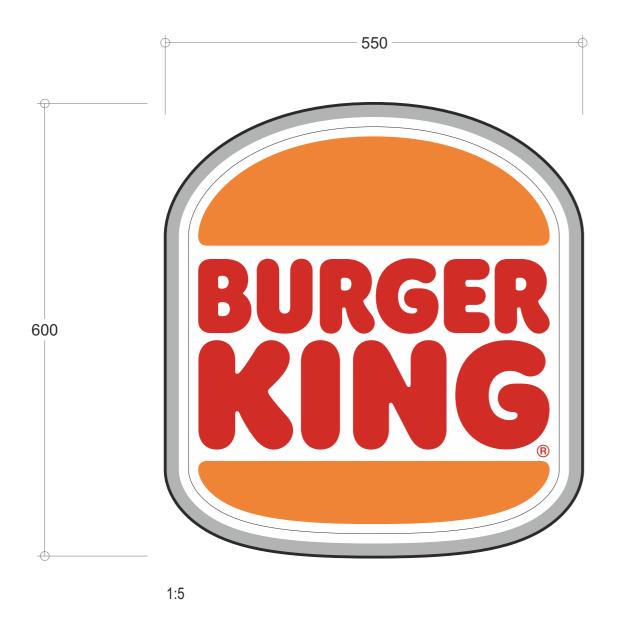

## 06 - 600mm Internally Illuminated Burger King Bun Logo

| CUSTOMER/   | CUSTOMER/SITE P                     |       |           |       |                | PROJECT/PRODUCT |                         |               |  |  |
|-------------|-------------------------------------|-------|-----------|-------|----------------|-----------------|-------------------------|---------------|--|--|
| BK KINGSWAY |                                     |       |           |       | PROPOSED SIGNS |                 |                         |               |  |  |
| JOB Nr      |                                     | SCALE | PAGE SIZE |       | PAGE Nr        |                 | all dimensions are in   | mm            |  |  |
| C-F         | PS10131-01                          | 1:5   | A3        | 7 / 7 |                |                 | unless otherwise stated |               |  |  |
| REV         | FIRST ISSUE                         |       |           |       | 04/09          | 9/2023          | 3 DRAWN BY CJ           |               |  |  |
| Α           | LOGO ADDED TO FASCIA                |       |           |       | 07/09          | 9/2023          | 3 CJ                    |               |  |  |
| В           | SIZES & SPEC AMENDED TO SUIT SURVEY |       |           | Y     | 12/09          | 9/2023          | 3 KC                    |               |  |  |
|             |                                     |       |           |       |                |                 |                         |               |  |  |
|             |                                     |       |           |       |                |                 |                         |               |  |  |
|             |                                     |       |           |       |                |                 |                         | $\overline{}$ |  |  |