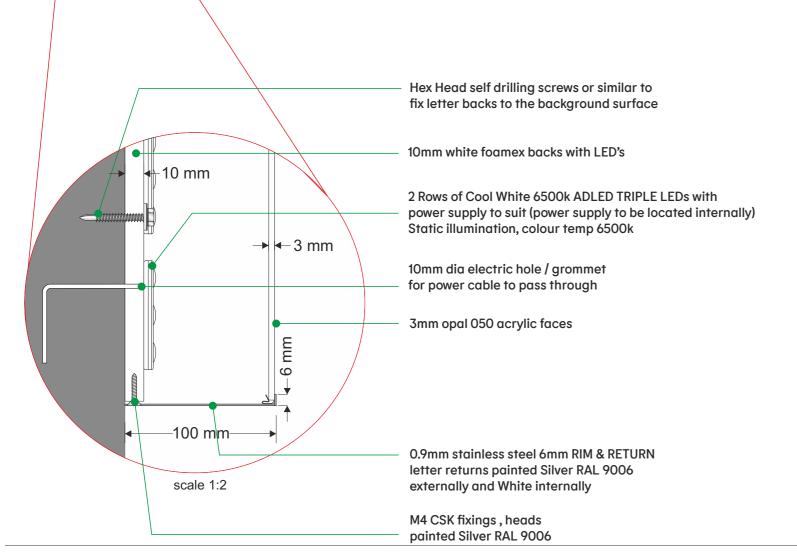

## 02 - 400mm Burger King Letters Internally illuminated

Face illuminated RIM & RETURN 400mm "B" BURGER KING letters

SUPPLY FIXING LAYOUT FOR FITTERS

| CUSTOMER     | CUSTOMER/SITE F |                      |              |    |                | PROJECT/PRODUCT |   |                                               |  |  |
|--------------|-----------------|----------------------|--------------|----|----------------|-----------------|---|-----------------------------------------------|--|--|
|              | BK KINGSWAY     |                      |              |    | PROPOSED SIGNS |                 |   |                                               |  |  |
| JOB Nr<br>C- | PS10131-01      | 1:10                 | PAGE SIZE A3 |    | PAGE Nr        | /7              |   | I dimensions are in mm nless otherwise stated |  |  |
| REV          | FIRST ISSUE     |                      |              | DA | 04/09          | 9/2023          | 3 | DRAWN BY CJ                                   |  |  |
| Α            | LOGO AD         | LOGO ADDED TO FASCIA |              |    | 07/09          | 9/2023          | 3 | CJ                                            |  |  |
| В            | SIZES & SPEC AM | ENDED TO SU          | JIT SURVE    | Y  | 12/09          | 9/2023          | 3 | KC                                            |  |  |
|              |                 |                      |              |    |                |                 |   |                                               |  |  |
|              |                 |                      |              |    |                |                 |   |                                               |  |  |

## **05 - FGS1954 Illuminated Letters**

Internally illuminated letters to raceways.

Frame sizes. All framework to be coated silver RAL 9006

0.7mm descaled stainless steel letter returns coated white RAL 9003 Internally for illumination & externally silver RAL 9006

5mm 050 acrylic letter faces to be fully covered in perforated silver "Day to Night" vinyl that allows them to appear silver in the day and illuminated white at night with 3mm wide x 2.5mm deep rebates to the rears

White S bend LEDs with remote power supply to

0.7mm descaled stainless steel letter backs coated white RAL 9003 Internally for illumination & externally silver RAL 9006

| SITE                               |                                         |                                                         | PROJECT/PRODUCT         |                        |                                                                                                                                                                                                                                                                                                                                                                                                                                                                                                                                                                                                                                                                                                                                                                                                                                                                                                                                                                                                                                                                                                                                                                                                                                                                                                                                                                                                                                                                                                                                                                                                                                                                                                                                                                                                                                                                                                                                                                                                                                                                                                                                |                                                                                                                                                                      |  |  |  |
|------------------------------------|-----------------------------------------|---------------------------------------------------------|-------------------------|------------------------|--------------------------------------------------------------------------------------------------------------------------------------------------------------------------------------------------------------------------------------------------------------------------------------------------------------------------------------------------------------------------------------------------------------------------------------------------------------------------------------------------------------------------------------------------------------------------------------------------------------------------------------------------------------------------------------------------------------------------------------------------------------------------------------------------------------------------------------------------------------------------------------------------------------------------------------------------------------------------------------------------------------------------------------------------------------------------------------------------------------------------------------------------------------------------------------------------------------------------------------------------------------------------------------------------------------------------------------------------------------------------------------------------------------------------------------------------------------------------------------------------------------------------------------------------------------------------------------------------------------------------------------------------------------------------------------------------------------------------------------------------------------------------------------------------------------------------------------------------------------------------------------------------------------------------------------------------------------------------------------------------------------------------------------------------------------------------------------------------------------------------------|----------------------------------------------------------------------------------------------------------------------------------------------------------------------|--|--|--|
| BK KINGSWAY                        |                                         |                                                         |                         |                        | PROPOSED SIGNS                                                                                                                                                                                                                                                                                                                                                                                                                                                                                                                                                                                                                                                                                                                                                                                                                                                                                                                                                                                                                                                                                                                                                                                                                                                                                                                                                                                                                                                                                                                                                                                                                                                                                                                                                                                                                                                                                                                                                                                                                                                                                                                 |                                                                                                                                                                      |  |  |  |
| PS10131-01                         | 1:8                                     | PAGE SIZE A3                                            |                         | 6 / 7                  |                                                                                                                                                                                                                                                                                                                                                                                                                                                                                                                                                                                                                                                                                                                                                                                                                                                                                                                                                                                                                                                                                                                                                                                                                                                                                                                                                                                                                                                                                                                                                                                                                                                                                                                                                                                                                                                                                                                                                                                                                                                                                                                                | I dimensions are in mm inless otherwise stated                                                                                                                       |  |  |  |
| FIRST ISSUE                        |                                         |                                                         | DA                      | 04/09/2023             | 3                                                                                                                                                                                                                                                                                                                                                                                                                                                                                                                                                                                                                                                                                                                                                                                                                                                                                                                                                                                                                                                                                                                                                                                                                                                                                                                                                                                                                                                                                                                                                                                                                                                                                                                                                                                                                                                                                                                                                                                                                                                                                                                              | DRAWN BY CJ                                                                                                                                                          |  |  |  |
| LOGO ADDED TO FASCIA               |                                         |                                                         |                         | 07/09/2023             | 3                                                                                                                                                                                                                                                                                                                                                                                                                                                                                                                                                                                                                                                                                                                                                                                                                                                                                                                                                                                                                                                                                                                                                                                                                                                                                                                                                                                                                                                                                                                                                                                                                                                                                                                                                                                                                                                                                                                                                                                                                                                                                                                              | CJ                                                                                                                                                                   |  |  |  |
| SIZES & SPEC AMENDED TO SUIT SURVE |                                         |                                                         | Y                       | 12/09/2023             | 3                                                                                                                                                                                                                                                                                                                                                                                                                                                                                                                                                                                                                                                                                                                                                                                                                                                                                                                                                                                                                                                                                                                                                                                                                                                                                                                                                                                                                                                                                                                                                                                                                                                                                                                                                                                                                                                                                                                                                                                                                                                                                                                              | KC                                                                                                                                                                   |  |  |  |
|                                    |                                         |                                                         |                         |                        |                                                                                                                                                                                                                                                                                                                                                                                                                                                                                                                                                                                                                                                                                                                                                                                                                                                                                                                                                                                                                                                                                                                                                                                                                                                                                                                                                                                                                                                                                                                                                                                                                                                                                                                                                                                                                                                                                                                                                                                                                                                                                                                                |                                                                                                                                                                      |  |  |  |
|                                    |                                         |                                                         |                         |                        |                                                                                                                                                                                                                                                                                                                                                                                                                                                                                                                                                                                                                                                                                                                                                                                                                                                                                                                                                                                                                                                                                                                                                                                                                                                                                                                                                                                                                                                                                                                                                                                                                                                                                                                                                                                                                                                                                                                                                                                                                                                                                                                                |                                                                                                                                                                      |  |  |  |
|                                    | BK KINO<br>PS10131-01<br>FIR<br>LOGO AD | BK KINGSWAY PS10131-01 1:8 FIRST ISSUE LOGO ADDED TO FA | BK KINGSWAY  PS10131-01 | BK KINGSWAY PS10131-01 | BK KINGSWAY PROPOSITION OF THE P | BK KINGSWAY PROPOSE PS10131-01 SCALE 1:8 PAGE SIZE 6 / 7 SIGNATURE OF STREET SSUE PAGE N' 6 / 7 SIGNATURE OF STREET SSUE O7/09/2023  LOGO ADDED TO FASCIA 07/09/2023 |  |  |  |