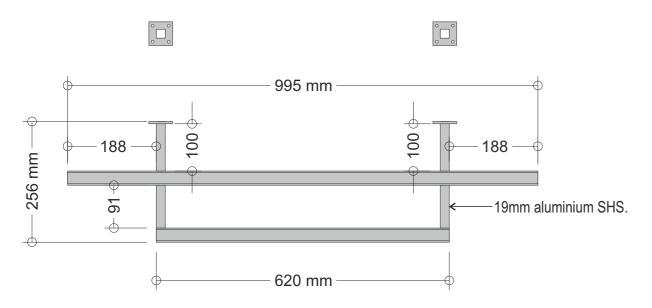

## **05 - FGS1954 Illuminated Letters**

Internally illuminated letters to raceways.

Frame sizes. All framework to be coated silver RAL 9006

0.7mm descaled stainless steel letter returns coated white RAL 9003 Internally for illumination & externally silver RAL 9006

5mm 050 acrylic letter faces to be fully covered in perforated silver "Day to Night" vinyl that allows them to appear silver in the day and illuminated white at night with 3mm wide x 2.5mm deep rebates to the rears

White S bend LEDs with remote power supply to

0.7mm descaled stainless steel letter backs coated white RAL 9003 Internally for illumination & externally silver RAL 9006

| SITE                               |                                         |                                                         | PROJECT/PRODUCT         |                        |                                                                                                                                                                                                                                                                                                                                                                                                                                                                                                                                                                                                                                                                                                                                                                                                                                                                                                                                                                                                                                                                                                                                                                                                                                                                                                                                                                                                                                                                                                                                                                                                                                                                                                                                                                                                                                                                                                                                                                                                                                                                                                                                |                                                                                                                                                                      |  |  |  |
|------------------------------------|-----------------------------------------|---------------------------------------------------------|-------------------------|------------------------|--------------------------------------------------------------------------------------------------------------------------------------------------------------------------------------------------------------------------------------------------------------------------------------------------------------------------------------------------------------------------------------------------------------------------------------------------------------------------------------------------------------------------------------------------------------------------------------------------------------------------------------------------------------------------------------------------------------------------------------------------------------------------------------------------------------------------------------------------------------------------------------------------------------------------------------------------------------------------------------------------------------------------------------------------------------------------------------------------------------------------------------------------------------------------------------------------------------------------------------------------------------------------------------------------------------------------------------------------------------------------------------------------------------------------------------------------------------------------------------------------------------------------------------------------------------------------------------------------------------------------------------------------------------------------------------------------------------------------------------------------------------------------------------------------------------------------------------------------------------------------------------------------------------------------------------------------------------------------------------------------------------------------------------------------------------------------------------------------------------------------------|----------------------------------------------------------------------------------------------------------------------------------------------------------------------|--|--|--|
| BK KINGSWAY                        |                                         |                                                         |                         |                        | PROPOSED SIGNS                                                                                                                                                                                                                                                                                                                                                                                                                                                                                                                                                                                                                                                                                                                                                                                                                                                                                                                                                                                                                                                                                                                                                                                                                                                                                                                                                                                                                                                                                                                                                                                                                                                                                                                                                                                                                                                                                                                                                                                                                                                                                                                 |                                                                                                                                                                      |  |  |  |
| PS10131-01                         | 1:8                                     | PAGE SIZE A3                                            |                         | 6 / 7                  |                                                                                                                                                                                                                                                                                                                                                                                                                                                                                                                                                                                                                                                                                                                                                                                                                                                                                                                                                                                                                                                                                                                                                                                                                                                                                                                                                                                                                                                                                                                                                                                                                                                                                                                                                                                                                                                                                                                                                                                                                                                                                                                                | I dimensions are in mm inless otherwise stated                                                                                                                       |  |  |  |
| FIRST ISSUE                        |                                         |                                                         | DA                      | 04/09/2023             | 3                                                                                                                                                                                                                                                                                                                                                                                                                                                                                                                                                                                                                                                                                                                                                                                                                                                                                                                                                                                                                                                                                                                                                                                                                                                                                                                                                                                                                                                                                                                                                                                                                                                                                                                                                                                                                                                                                                                                                                                                                                                                                                                              | DRAWN BY CJ                                                                                                                                                          |  |  |  |
| LOGO ADDED TO FASCIA               |                                         |                                                         |                         | 07/09/2023             | 3                                                                                                                                                                                                                                                                                                                                                                                                                                                                                                                                                                                                                                                                                                                                                                                                                                                                                                                                                                                                                                                                                                                                                                                                                                                                                                                                                                                                                                                                                                                                                                                                                                                                                                                                                                                                                                                                                                                                                                                                                                                                                                                              | CJ                                                                                                                                                                   |  |  |  |
| SIZES & SPEC AMENDED TO SUIT SURVE |                                         |                                                         | Y                       | 12/09/2023             | 3                                                                                                                                                                                                                                                                                                                                                                                                                                                                                                                                                                                                                                                                                                                                                                                                                                                                                                                                                                                                                                                                                                                                                                                                                                                                                                                                                                                                                                                                                                                                                                                                                                                                                                                                                                                                                                                                                                                                                                                                                                                                                                                              | KC                                                                                                                                                                   |  |  |  |
|                                    |                                         |                                                         |                         |                        |                                                                                                                                                                                                                                                                                                                                                                                                                                                                                                                                                                                                                                                                                                                                                                                                                                                                                                                                                                                                                                                                                                                                                                                                                                                                                                                                                                                                                                                                                                                                                                                                                                                                                                                                                                                                                                                                                                                                                                                                                                                                                                                                |                                                                                                                                                                      |  |  |  |
|                                    |                                         |                                                         |                         |                        |                                                                                                                                                                                                                                                                                                                                                                                                                                                                                                                                                                                                                                                                                                                                                                                                                                                                                                                                                                                                                                                                                                                                                                                                                                                                                                                                                                                                                                                                                                                                                                                                                                                                                                                                                                                                                                                                                                                                                                                                                                                                                                                                |                                                                                                                                                                      |  |  |  |
|                                    | BK KINO<br>PS10131-01<br>FIR<br>LOGO AD | BK KINGSWAY PS10131-01 1:8 FIRST ISSUE LOGO ADDED TO FA | BK KINGSWAY  PS10131-01 | BK KINGSWAY PS10131-01 | BK KINGSWAY PROPOSITION OF THE P | BK KINGSWAY PROPOSE PS10131-01 SCALE 1:8 PAGE SIZE 6 / 7 SIGNATURE OF STREET SSUE PAGE N' 6 / 7 SIGNATURE OF STREET SSUE O7/09/2023  LOGO ADDED TO FASCIA 07/09/2023 |  |  |  |