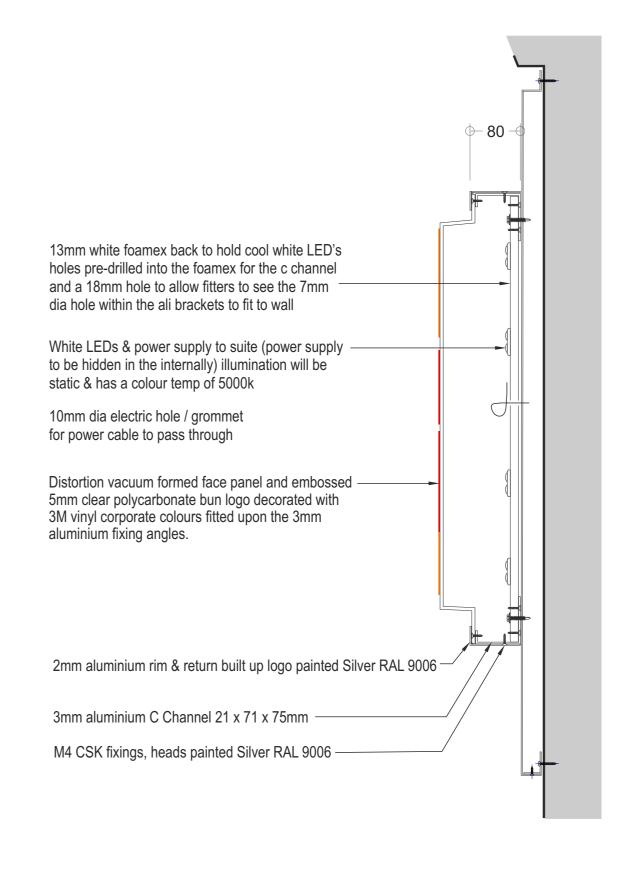

## 03 - 600mm BK Bun Logo Projection Sign

bonded 2mm 20x20mm aluminium angle to the internal edges with 4no. CSK fixings to install acrylic logo to the angles before installing face rims ( construction as per 600mm standard bun wall mounted bun logo )

2mm aluminium rim, return & shroud coated Silver RAL 9006 with vacuum formed Burger King bun logos from 5mm clear acrylic reverse decorated in Poppy Red 3M 3630-143, Tangerine 3M 3630-84 & White translucent vinyls internally illuminated via 5000k White LEDs & power supply to suit mounted to a 3mm White ACM carrier panel.