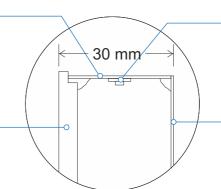

## **05 - FGS1954 Illuminated Letters**

Internally illuminated letters to raceways.

Frame sizes. All framework to be coated silver RAL 9006

0.7mm descaled stainless steel letter returns coated white RAL 9003 Internally for illumination & externally silver RAL 9006

5mm 050 acrylic letter faces to be fully covered in perforated silver "Day to Night" vinyl that allows them to appear silver in the day and illuminated white at night with 3mm wide x 2.5mm deep rebates to the rears

White S bend LEDs with remote power supply to

0.7mm descaled stainless steel letter backs coated white RAL 9003 Internally for illumination & externally silver RAL 9006

| SITE                               |                                         |                                                         | PROJECT/PRODUCT         |                        |                                                                                                                                                                                                                                                                                                                                                                                                                                                                                                                                                                                                                                                                                                                                                                                                                                                                                                                                                                                                                                                                                                                                                                                                                                                                                                                                                                                                                                                                                                                                                                                                                                                                                                                                                                                                                                                                                                                                                                                                                                                                                                                                |                                                                                                                                                                      |  |  |  |
|------------------------------------|-----------------------------------------|---------------------------------------------------------|-------------------------|------------------------|--------------------------------------------------------------------------------------------------------------------------------------------------------------------------------------------------------------------------------------------------------------------------------------------------------------------------------------------------------------------------------------------------------------------------------------------------------------------------------------------------------------------------------------------------------------------------------------------------------------------------------------------------------------------------------------------------------------------------------------------------------------------------------------------------------------------------------------------------------------------------------------------------------------------------------------------------------------------------------------------------------------------------------------------------------------------------------------------------------------------------------------------------------------------------------------------------------------------------------------------------------------------------------------------------------------------------------------------------------------------------------------------------------------------------------------------------------------------------------------------------------------------------------------------------------------------------------------------------------------------------------------------------------------------------------------------------------------------------------------------------------------------------------------------------------------------------------------------------------------------------------------------------------------------------------------------------------------------------------------------------------------------------------------------------------------------------------------------------------------------------------|----------------------------------------------------------------------------------------------------------------------------------------------------------------------|--|--|--|
| BK KINGSWAY                        |                                         |                                                         |                         |                        | PROPOSED SIGNS                                                                                                                                                                                                                                                                                                                                                                                                                                                                                                                                                                                                                                                                                                                                                                                                                                                                                                                                                                                                                                                                                                                                                                                                                                                                                                                                                                                                                                                                                                                                                                                                                                                                                                                                                                                                                                                                                                                                                                                                                                                                                                                 |                                                                                                                                                                      |  |  |  |
| PS10131-01                         | 1:8                                     | PAGE SIZE A3                                            |                         | 6 / 7                  |                                                                                                                                                                                                                                                                                                                                                                                                                                                                                                                                                                                                                                                                                                                                                                                                                                                                                                                                                                                                                                                                                                                                                                                                                                                                                                                                                                                                                                                                                                                                                                                                                                                                                                                                                                                                                                                                                                                                                                                                                                                                                                                                | I dimensions are in mm inless otherwise stated                                                                                                                       |  |  |  |
| FIRST ISSUE                        |                                         |                                                         | DA                      | 04/09/2023             | 3                                                                                                                                                                                                                                                                                                                                                                                                                                                                                                                                                                                                                                                                                                                                                                                                                                                                                                                                                                                                                                                                                                                                                                                                                                                                                                                                                                                                                                                                                                                                                                                                                                                                                                                                                                                                                                                                                                                                                                                                                                                                                                                              | DRAWN BY CJ                                                                                                                                                          |  |  |  |
| LOGO ADDED TO FASCIA               |                                         |                                                         |                         | 07/09/2023             | 3                                                                                                                                                                                                                                                                                                                                                                                                                                                                                                                                                                                                                                                                                                                                                                                                                                                                                                                                                                                                                                                                                                                                                                                                                                                                                                                                                                                                                                                                                                                                                                                                                                                                                                                                                                                                                                                                                                                                                                                                                                                                                                                              | CJ                                                                                                                                                                   |  |  |  |
| SIZES & SPEC AMENDED TO SUIT SURVE |                                         |                                                         | Y                       | 12/09/2023             | 3                                                                                                                                                                                                                                                                                                                                                                                                                                                                                                                                                                                                                                                                                                                                                                                                                                                                                                                                                                                                                                                                                                                                                                                                                                                                                                                                                                                                                                                                                                                                                                                                                                                                                                                                                                                                                                                                                                                                                                                                                                                                                                                              | KC                                                                                                                                                                   |  |  |  |
|                                    |                                         |                                                         |                         |                        |                                                                                                                                                                                                                                                                                                                                                                                                                                                                                                                                                                                                                                                                                                                                                                                                                                                                                                                                                                                                                                                                                                                                                                                                                                                                                                                                                                                                                                                                                                                                                                                                                                                                                                                                                                                                                                                                                                                                                                                                                                                                                                                                |                                                                                                                                                                      |  |  |  |
|                                    |                                         |                                                         |                         |                        |                                                                                                                                                                                                                                                                                                                                                                                                                                                                                                                                                                                                                                                                                                                                                                                                                                                                                                                                                                                                                                                                                                                                                                                                                                                                                                                                                                                                                                                                                                                                                                                                                                                                                                                                                                                                                                                                                                                                                                                                                                                                                                                                |                                                                                                                                                                      |  |  |  |
|                                    | BK KINO<br>PS10131-01<br>FIR<br>LOGO AD | BK KINGSWAY PS10131-01 1:8 FIRST ISSUE LOGO ADDED TO FA | BK KINGSWAY  PS10131-01 | BK KINGSWAY PS10131-01 | BK KINGSWAY PROPOSITION OF THE P | BK KINGSWAY PROPOSE PS10131-01 SCALE 1:8 PAGE SIZE 6 / 7 SIGNATURE OF STREET SSUE PAGE N' 6 / 7 SIGNATURE OF STREET SSUE O7/09/2023  LOGO ADDED TO FASCIA 07/09/2023 |  |  |  |