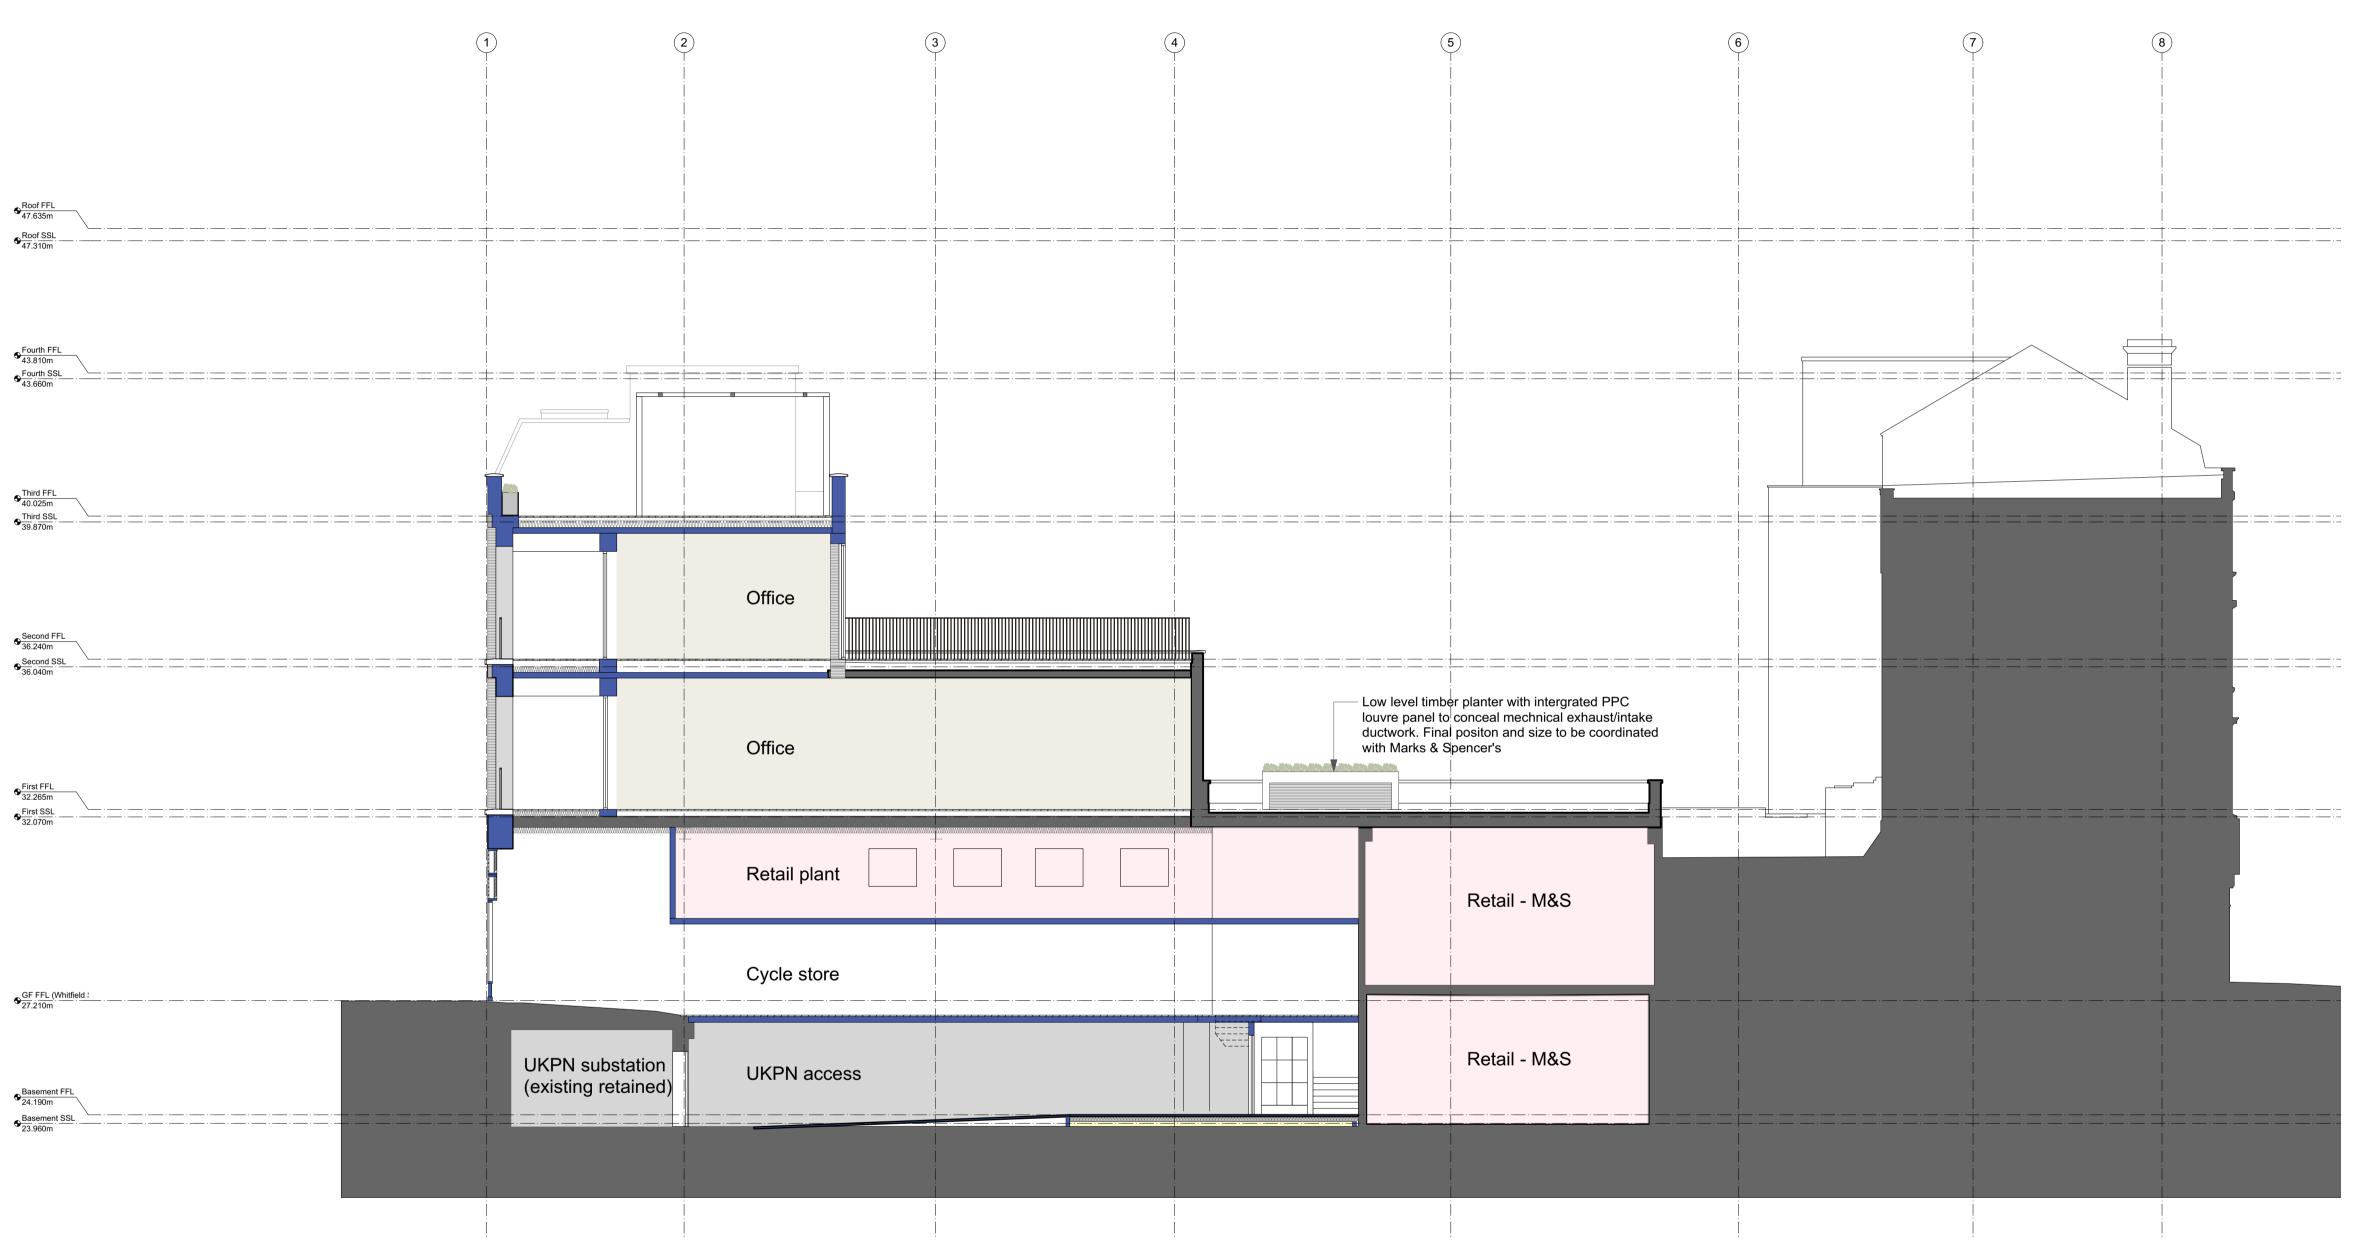

Existing Walls

Proposed Section 03
Scale: 1:100

0 5m 10m 20m

halebrown architects

| All dimensions to be checked on site prior to commencement of any works, and/or preparation of any shop drawings.                                                                             |
|-----------------------------------------------------------------------------------------------------------------------------------------------------------------------------------------------|
| Sizes of and dimensions to any structural or services elements are indicative only. See structural and service engineers drawings for actual sizes / dimensions.                              |
| This drawing to be read in conjunction with all other Architect's drawings, specifications and other Consultants' information.                                                                |
| All proprietary systems shown on this drawing are to be installed strictly in accordance with the Manufacturers/Suppliers recommended details.                                                |
| Any discrepancies between information shown on this drawing and any other contract information or manufacturers/suppliers recommendations is to be brought to the attention of the Architect. |