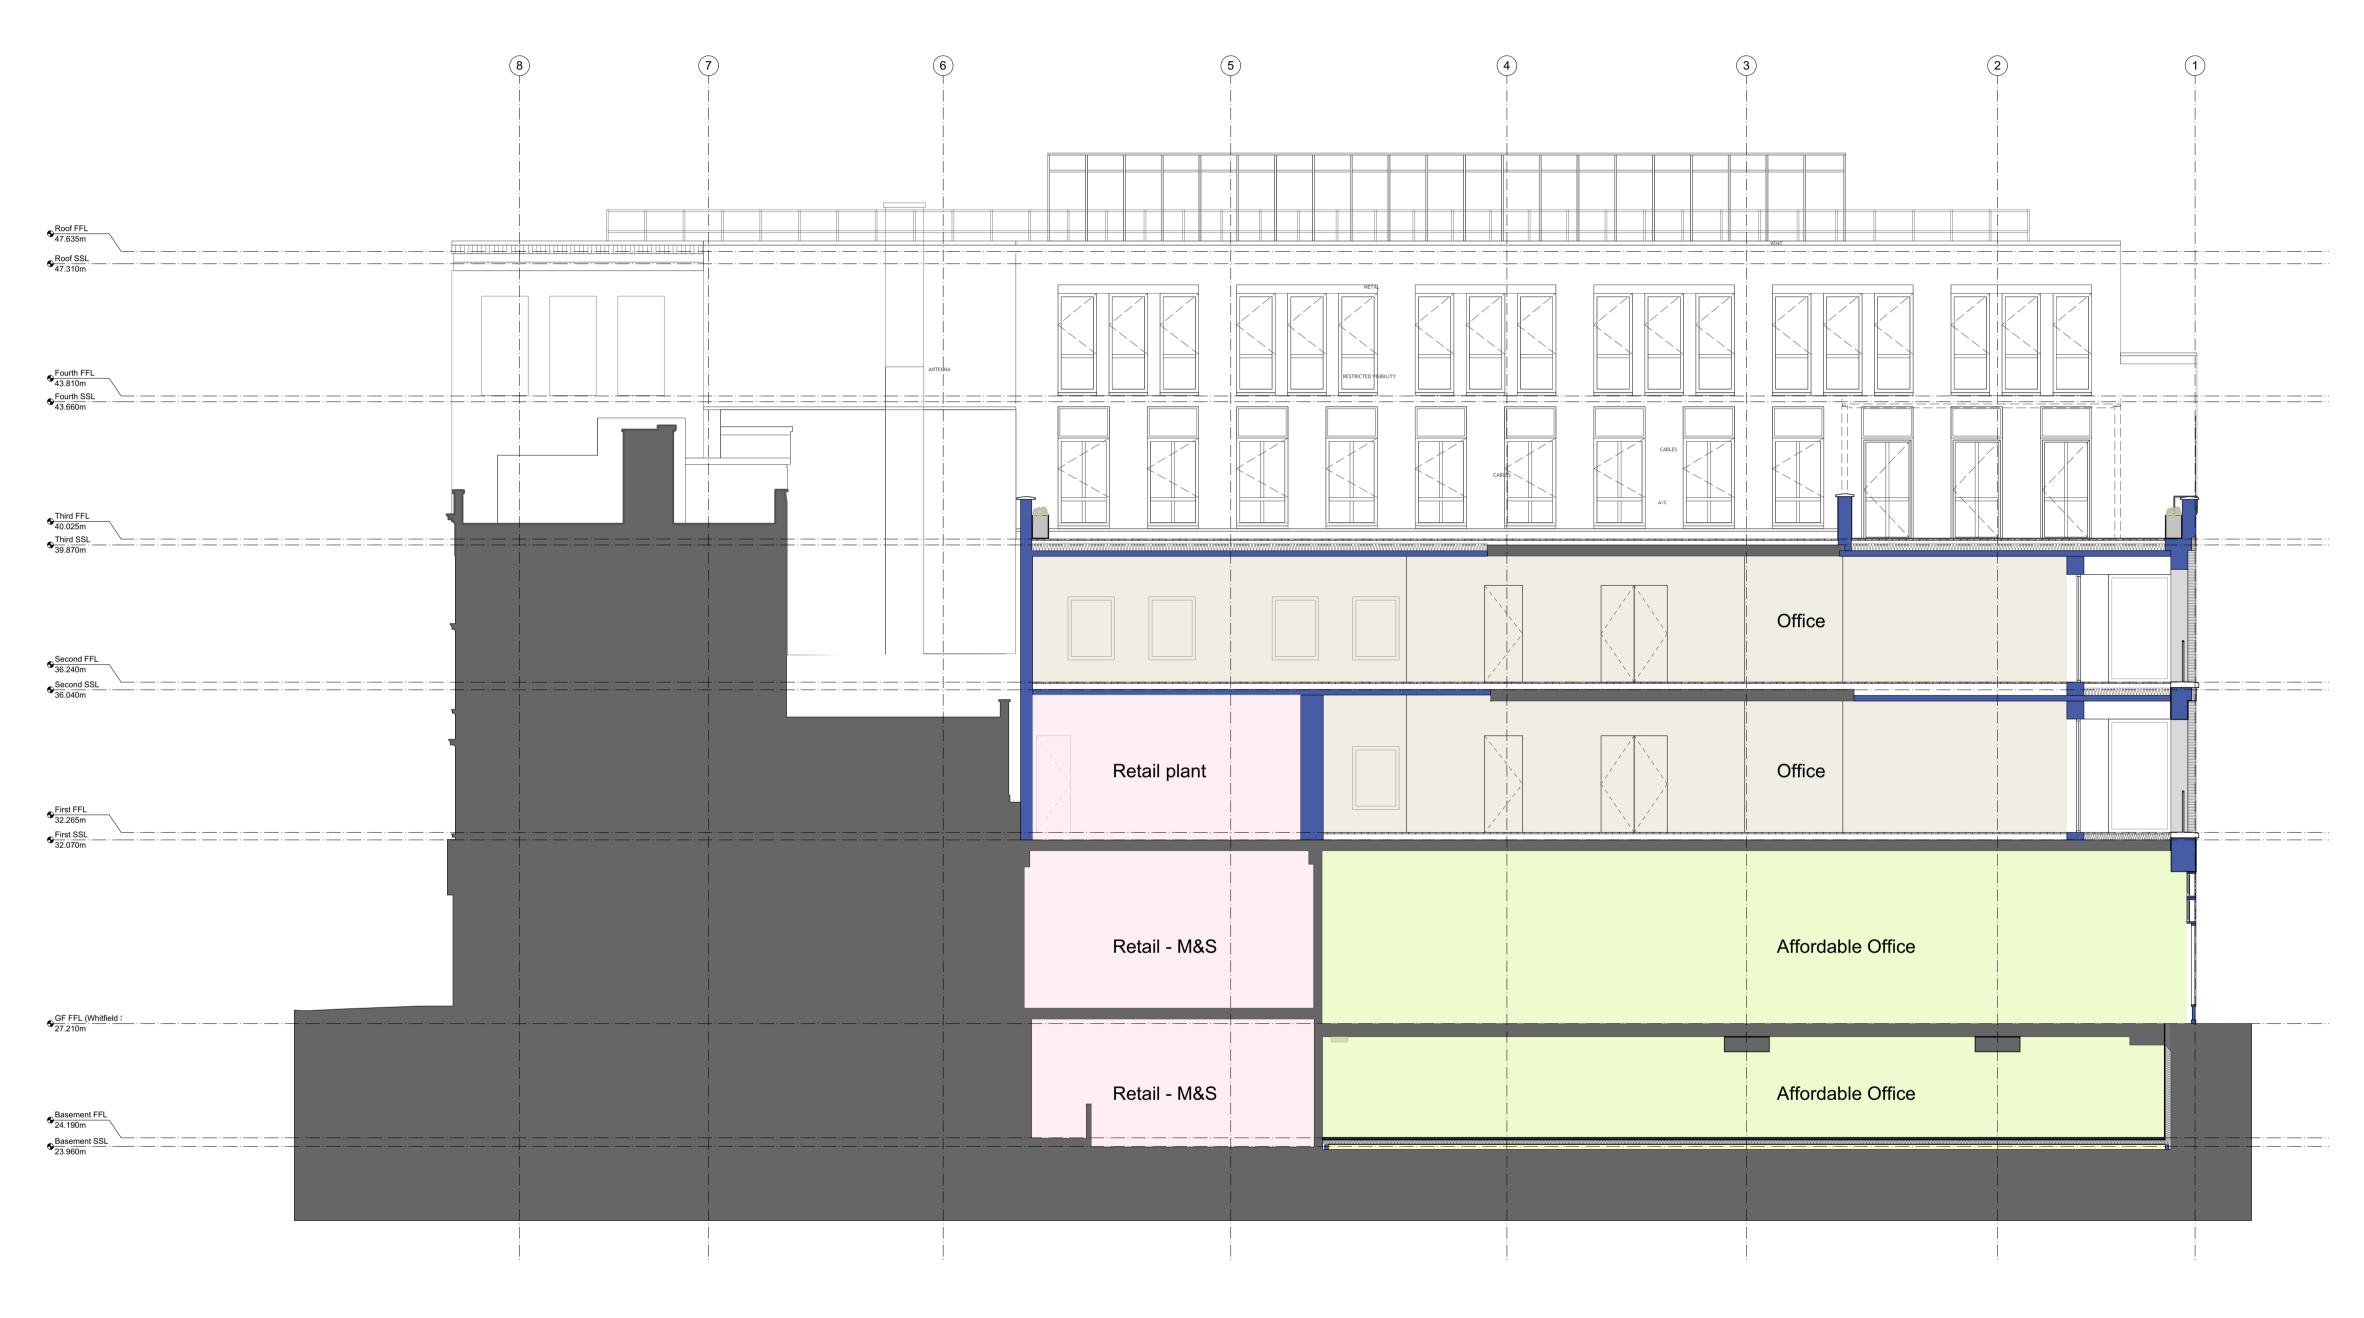

Existing Walls

Proposed Section 02
Scale: 1:100

0 5m 10m 20m

halebrown architects

| All dimensions to be checked on site prior to commencement of any works, and/or preparation of any shop drawings.                                                |
|------------------------------------------------------------------------------------------------------------------------------------------------------------------|
| Sizes of and dimensions to any structural or services elements are indicative only. See structural and service engineers drawings for actual sizes / dimensions. |
| This drawing to be read in conjunction with all other Architect's drawings, specifications and other Consultants' information.                                   |
| All proprietary systems shown on this drawing are to be installed strictly in accordance with the Manufacturers/Suppliers recommended details.                   |
| Any discrepancies between information shown on this drawing and any other contract information or                                                                |