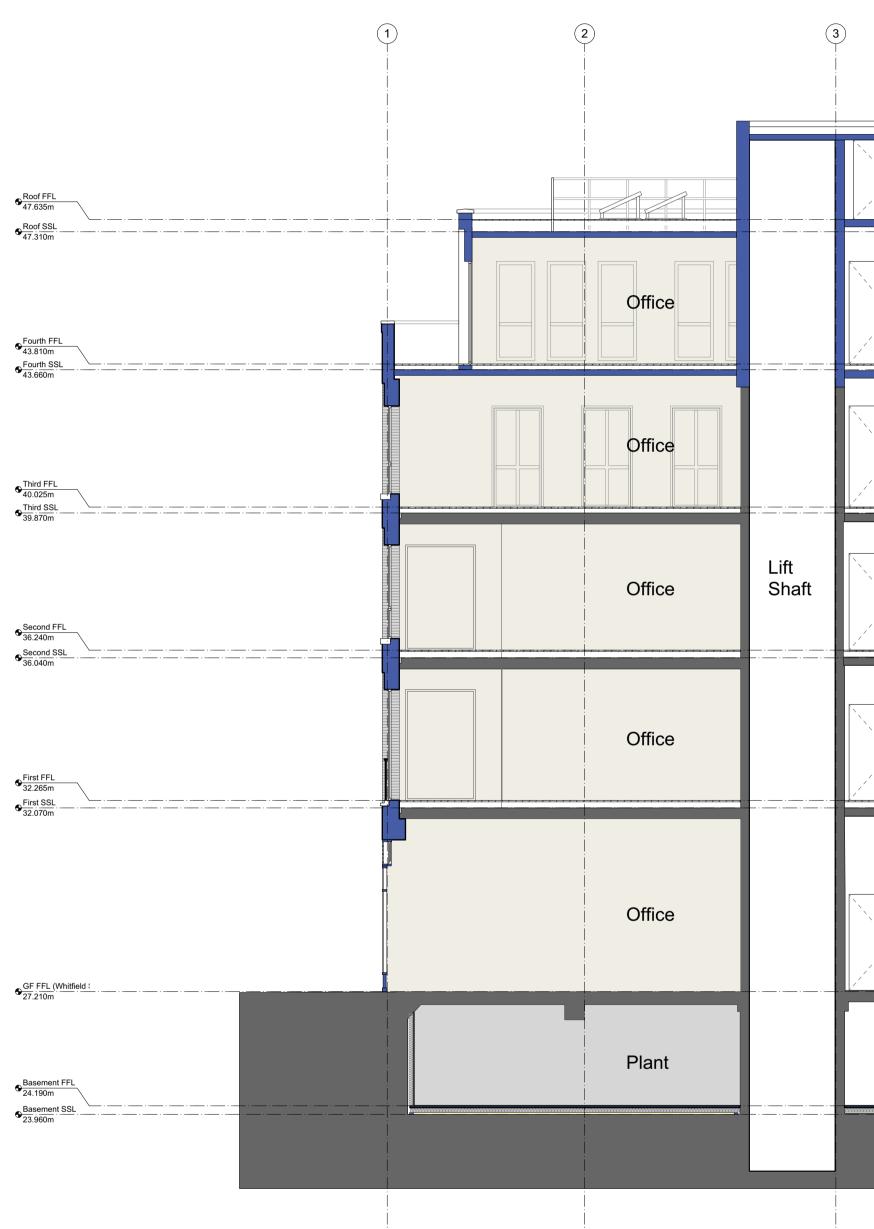

| 4 | ) (5) | 6     |           | 8 |
|---|-------|-------|-----------|---|
|   |       |       |           |   |
|   |       | Offic | ce        |   |
|   |       | Offic | ce        |   |
|   |       | Offic | се        |   |
|   |       | Offic | ce        |   |
|   |       | Reta  | ail - M&S |   |
|   |       | Reta  | ail - M&S |   |
|   |       |       |           |   |