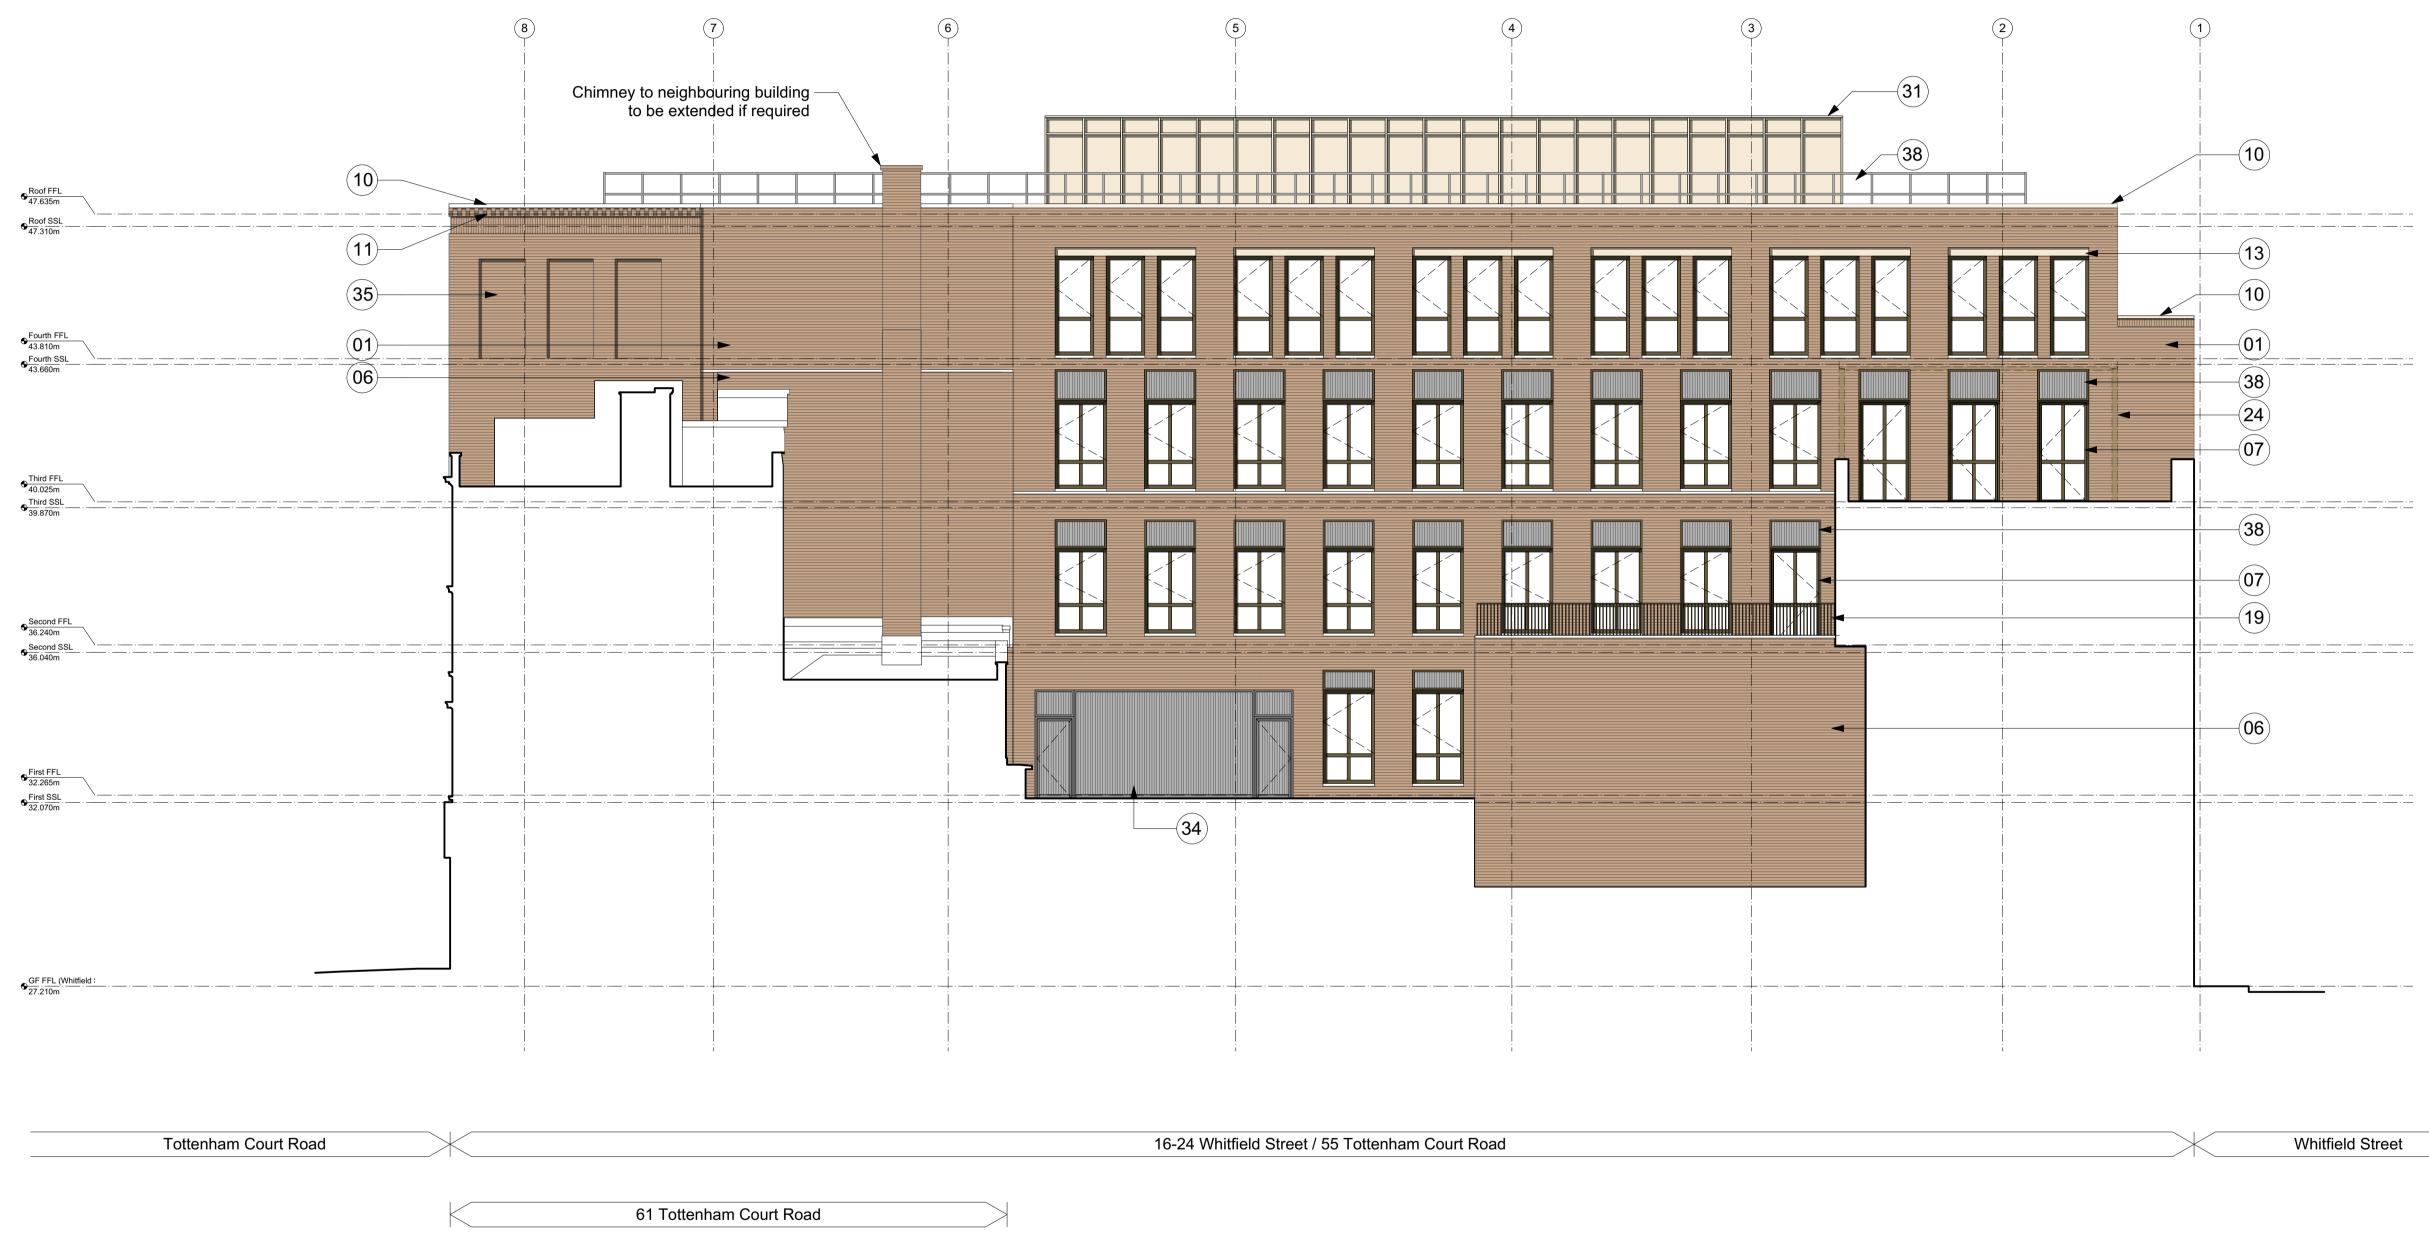

## <u>Notes</u>

- 01 Brickwork type 1 with dark mortar
- 06 Existing retained brickwork
- 07 PPC dark bronze aluminium framed window/doors
- 10 Light coloured stone coping
- 11 Feature masonry detail at top of parapet.
- 13 Honed finish light coloured stone spandrel panels
- 19 PPC metal balustrade. Colour and finish to match window frame
- 24 Annodised metal frame pergola
- 31 PPC metal framed roof plant enclosure panels with integetratd doors
- 34 PPC metal louvre for retail plant with integrated louvred doors
- 35 Recessed brick detail
- 38 Metal louvres above windows. Colour and finish to match window frames on upper levels

5m

10m

20m

|                                                                                              |             |             | Project Job Ref.<br>Whitfield Street 430 |             |            |
|----------------------------------------------------------------------------------------------|-------------|-------------|------------------------------------------|-------------|------------|
| Scale<br>I:100@A1                                                                            | Drawn<br>DM | Check<br>JN | Title<br>North West Elevation            |             | halebrown  |
| Status<br>PLANNING                                                                           |             | Client Ref  | Drwg. no.<br>430(GA)203                  | Rev.<br>PL1 | architects |
| Hale Brown Architects Ltd. Unit 1.04, Edinburgh House, 170 Kennington Lane, London, SE11 5DP |             |             |                                          |             |            |
| : 020 3735 7442 E: mail@halebrown.com W: www.halebrown.com                                   |             |             |                                          |             |            |