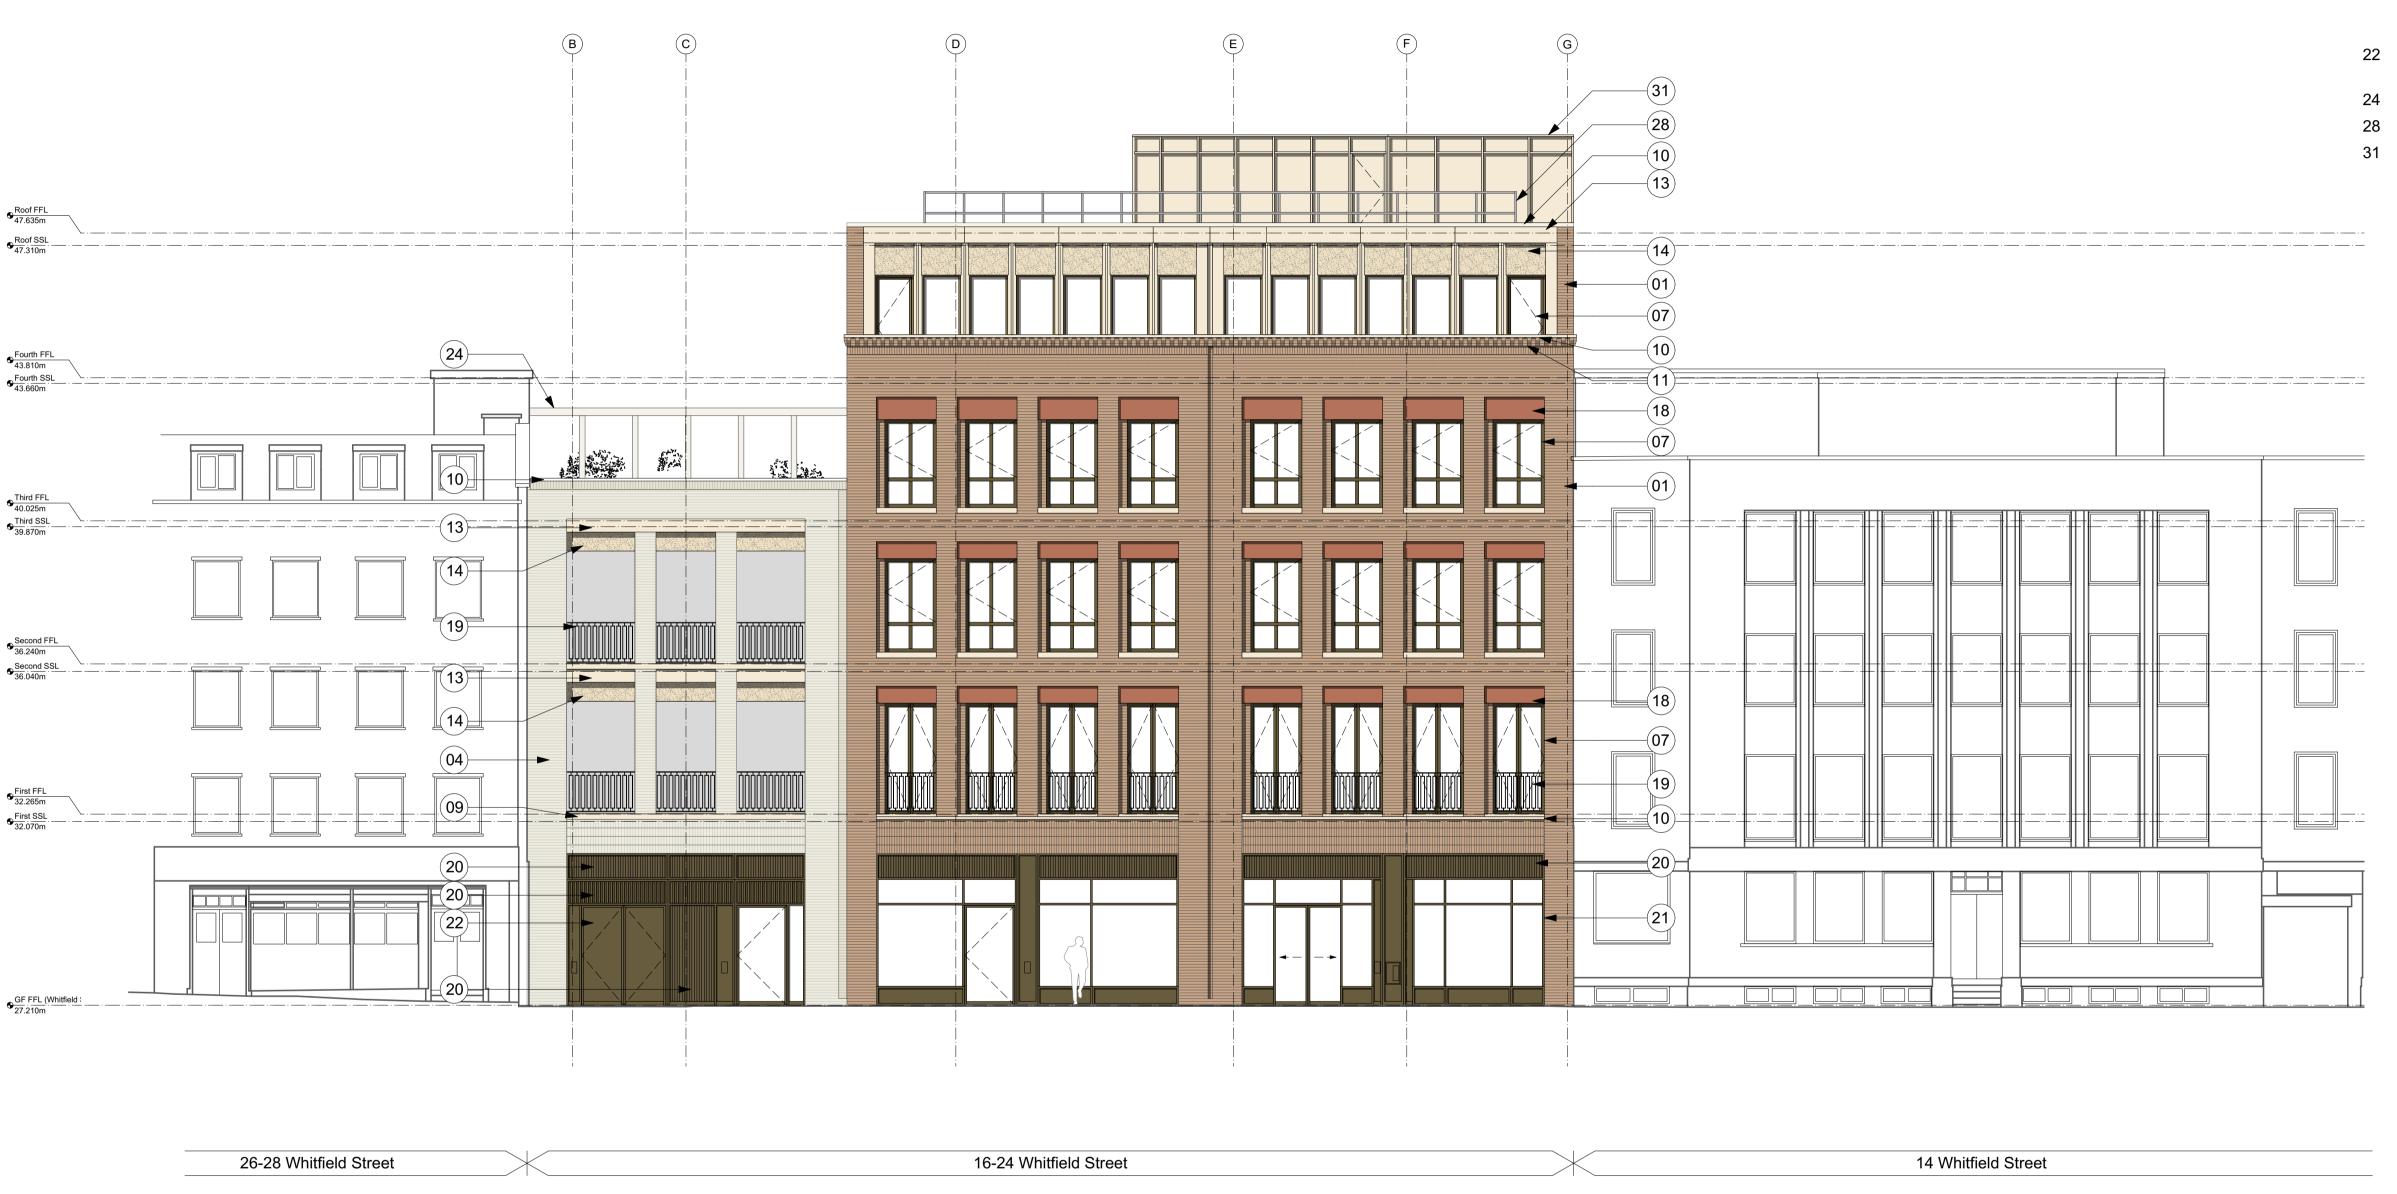

## <u>Notes</u>

- 01 Brickwork type 1 with dark mortar
- 04 Brickwork type 3
- 07 PPC dark bronze aluminium framed window/doors
- 09 Bespoke profiled light coloured stone cill10 Light coloured stone coping
- 11 Feature masonry detail at top of parapet.
- 13 Honed finish light coloured stone spandrel panels
- 14 Bush-hammered light coloured stone spandrel panel
- 18 GRC or wet-cast stone spandrel panel
- 19 PPC metal balustrade. Colour and finish to match window frame
- 20 PPC metal architectural grill in front of louvres. Colour and finish to match window frames on upper levels
- 21 PPC dark bronze aluminium framed curtain walling system with integrated swing or sliding door. Colour and finish to match window frames on upper levels
- 22 New PPC door to UKPN's requirement. Colour and finish to match adjacent architectural grill
- 24 Annodised metal frame pergola
- 28 PPC flats metal railing
- 31 PPC metal framed roof plant enclosure panels with integetratd doors

1 Proposed West (Whitfield Street) elevation Scale: 1:100

0 5m 10m 20m

| All dimensions to be checked on site prior to commencement of any works, and/or preparation of any                                                                                            | Revision | Date       | Amendment                       | Date                     |                                                                                              | Project                         | Job Ref. | 1     |
|-----------------------------------------------------------------------------------------------------------------------------------------------------------------------------------------------|----------|------------|---------------------------------|--------------------------|----------------------------------------------------------------------------------------------|---------------------------------|----------|-------|
| shop drawings.                                                                                                                                                                                | PL1      | 29/08/2023 | Issued for Planning Application |                          |                                                                                              | Whitfield Street                | 430      | 1     |
| Sizes of and dimensions to any structural or services elements are indicative only. See structural and service engineers drawings for actual sizes / dimensions.                              |          |            |                                 | Scale Dra                | wn Check                                                                                     | Title                           |          | h     |
| This drawing to be read in conjunction with all other Architect's drawings, specifications and other                                                                                          |          |            |                                 | 1:100@A1 DM              | JN                                                                                           | Whitfield Street Elevation      |          | _ • • |
| Consultants' information.                                                                                                                                                                     |          |            |                                 | Status                   | Client Ref                                                                                   | Drwg. no.                       | Rev.     |       |
| All proprietary systems shown on this drawing are to be installed strictly in accordance with the<br>Manufacturers/Suppliers recommended details.                                             |          |            |                                 | PLANNING                 |                                                                                              | 430(GA)202                      | PL1      | jd    |
| Any discrepancies between information shown on this drawing and any other contract information or manufacturers/suppliers recommendations is to be brought to the attention of the Architect. |          |            |                                 | Hale Brown Archited      | lale Brown Architects Ltd. Unit 1.04, Edinburgh House, 170 Kennington Lane, London, SE11 5DP |                                 |          |       |
|                                                                                                                                                                                               |          |            |                                 | <b>T</b> : 020 3735 7442 | E: mail@hale                                                                                 | ebrown.com W: www.halebrown.com |          |       |