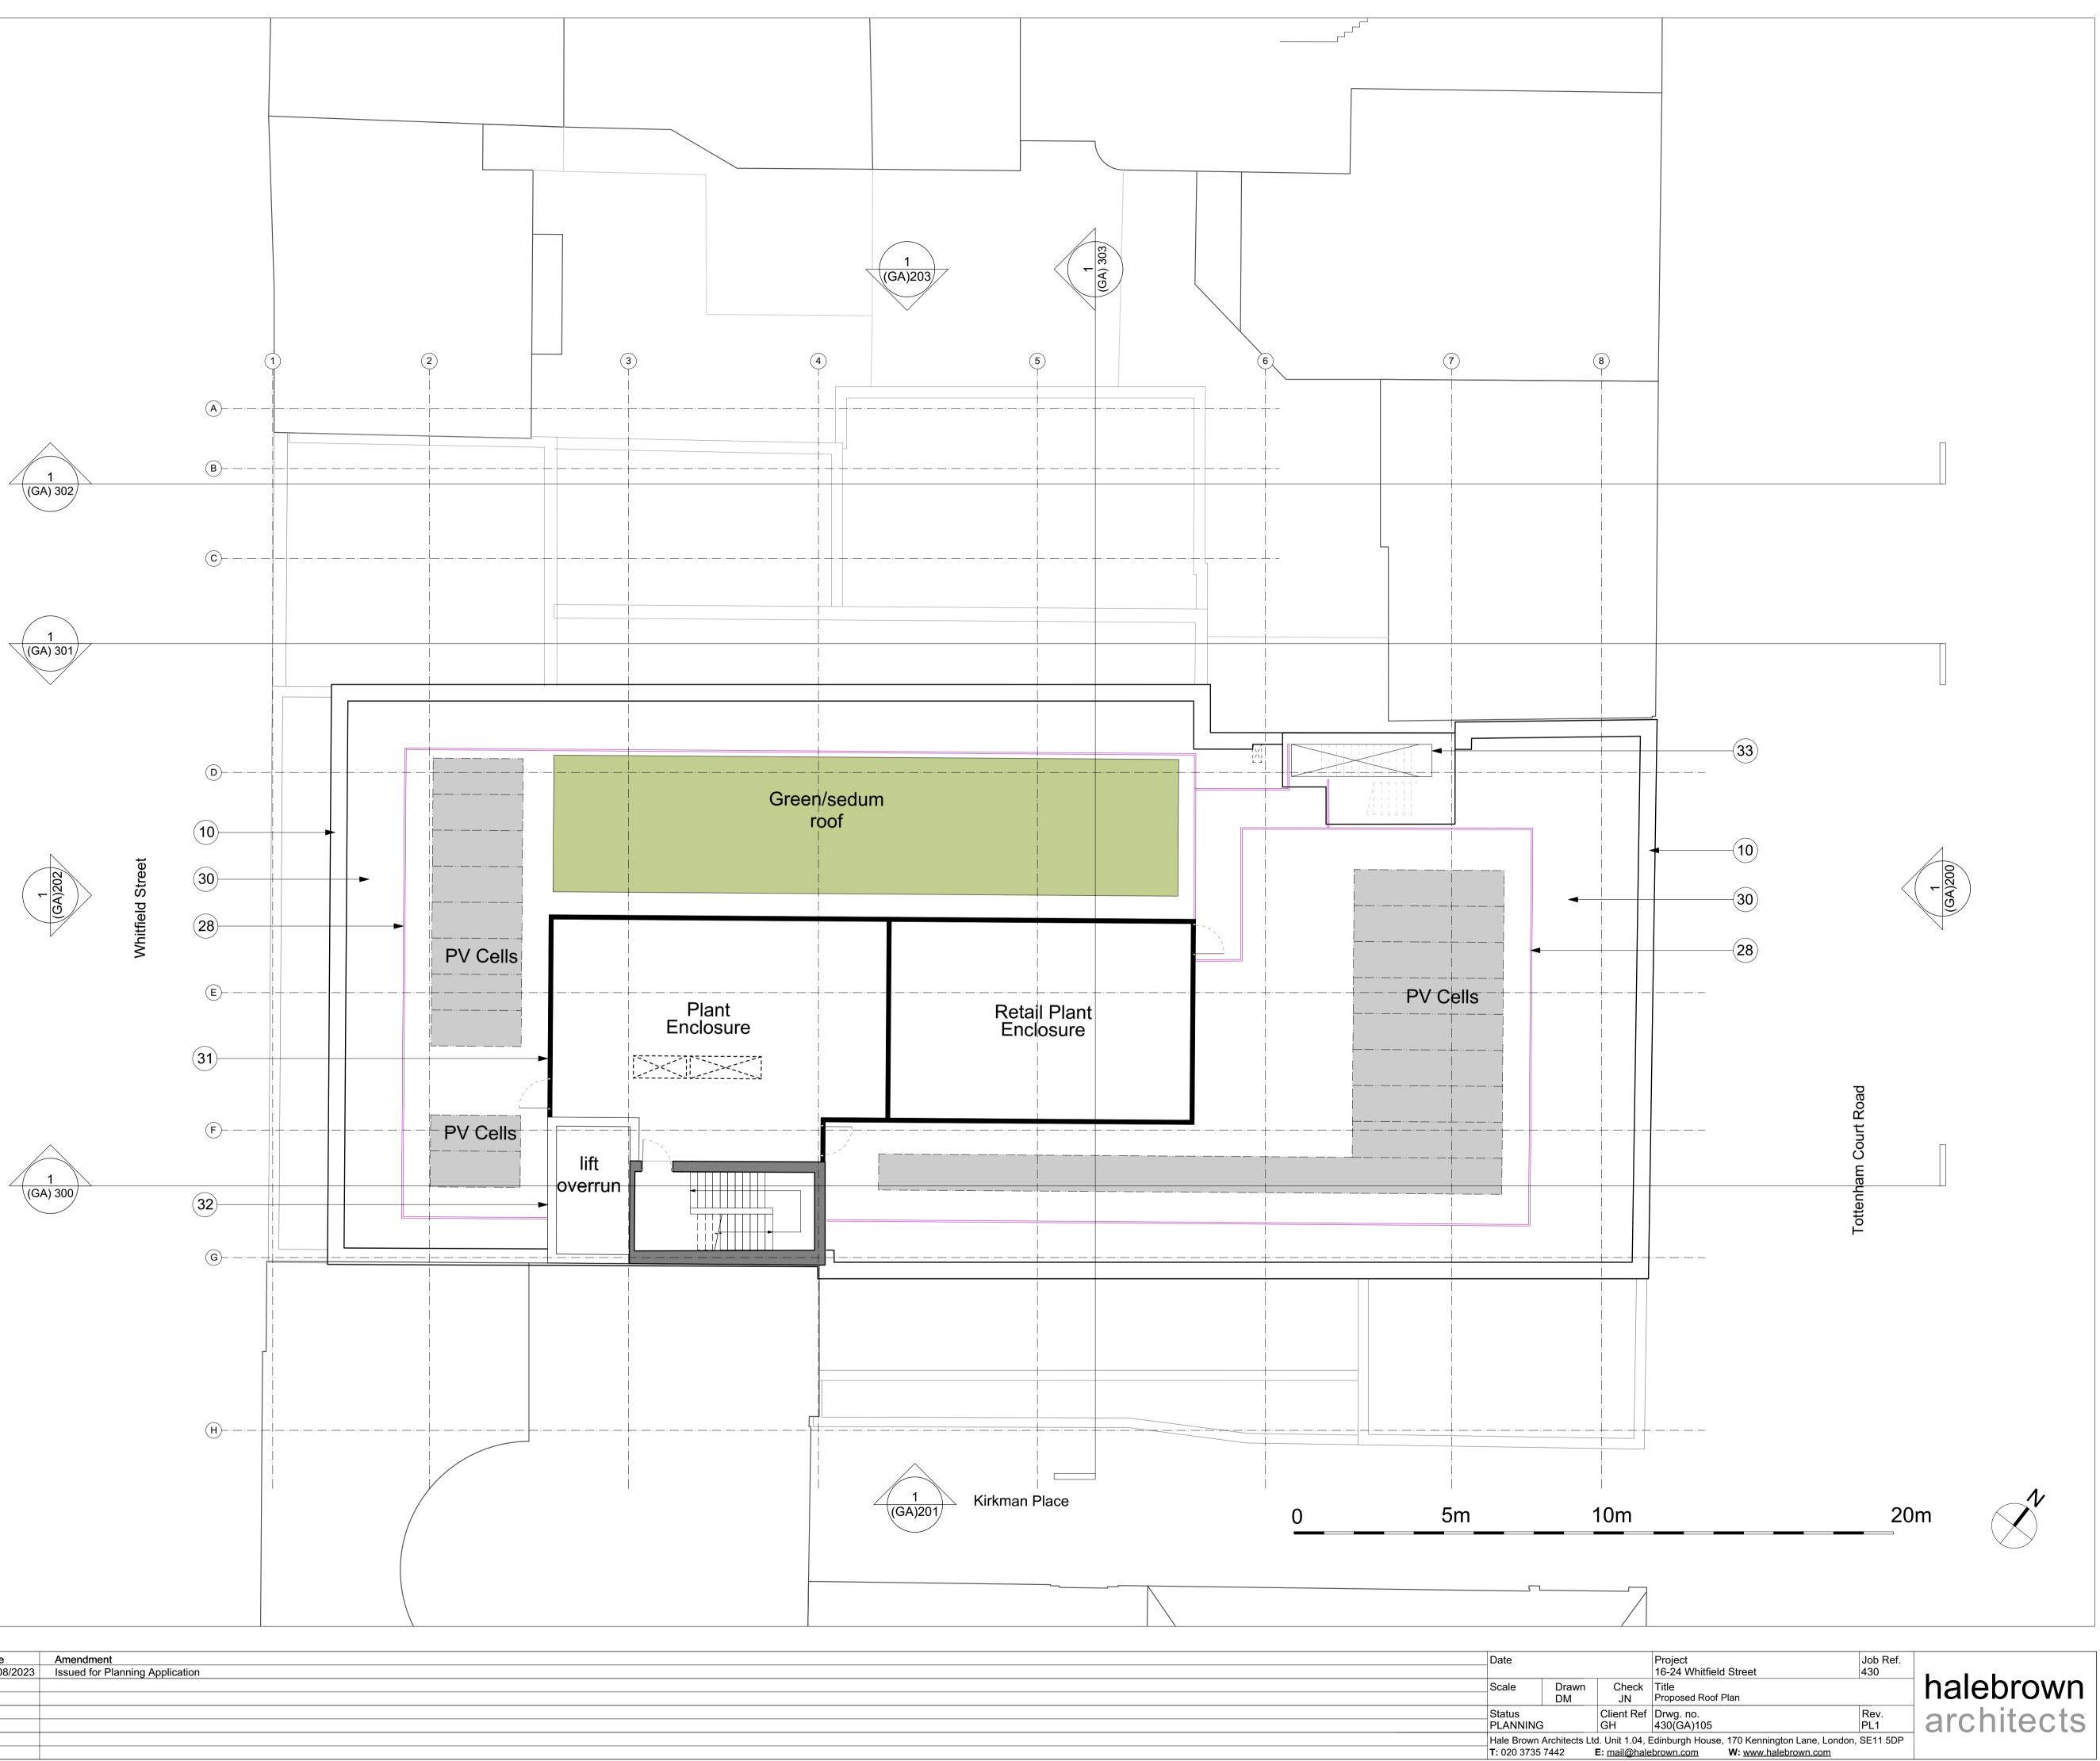

## <u>Notes</u>

- 10 Light coloured stone coping
- 28 PPC flats metal railing
- 30 Bitumen roofing system
- 31 PPC metal framed roof plant enclosure panels with integetratd doors
- 32 PPC metal framed cladding to lift and stairs overrun. Colour and finish to match plant enclosure
- 33 Hatch access to top of staircase with inegrated railing