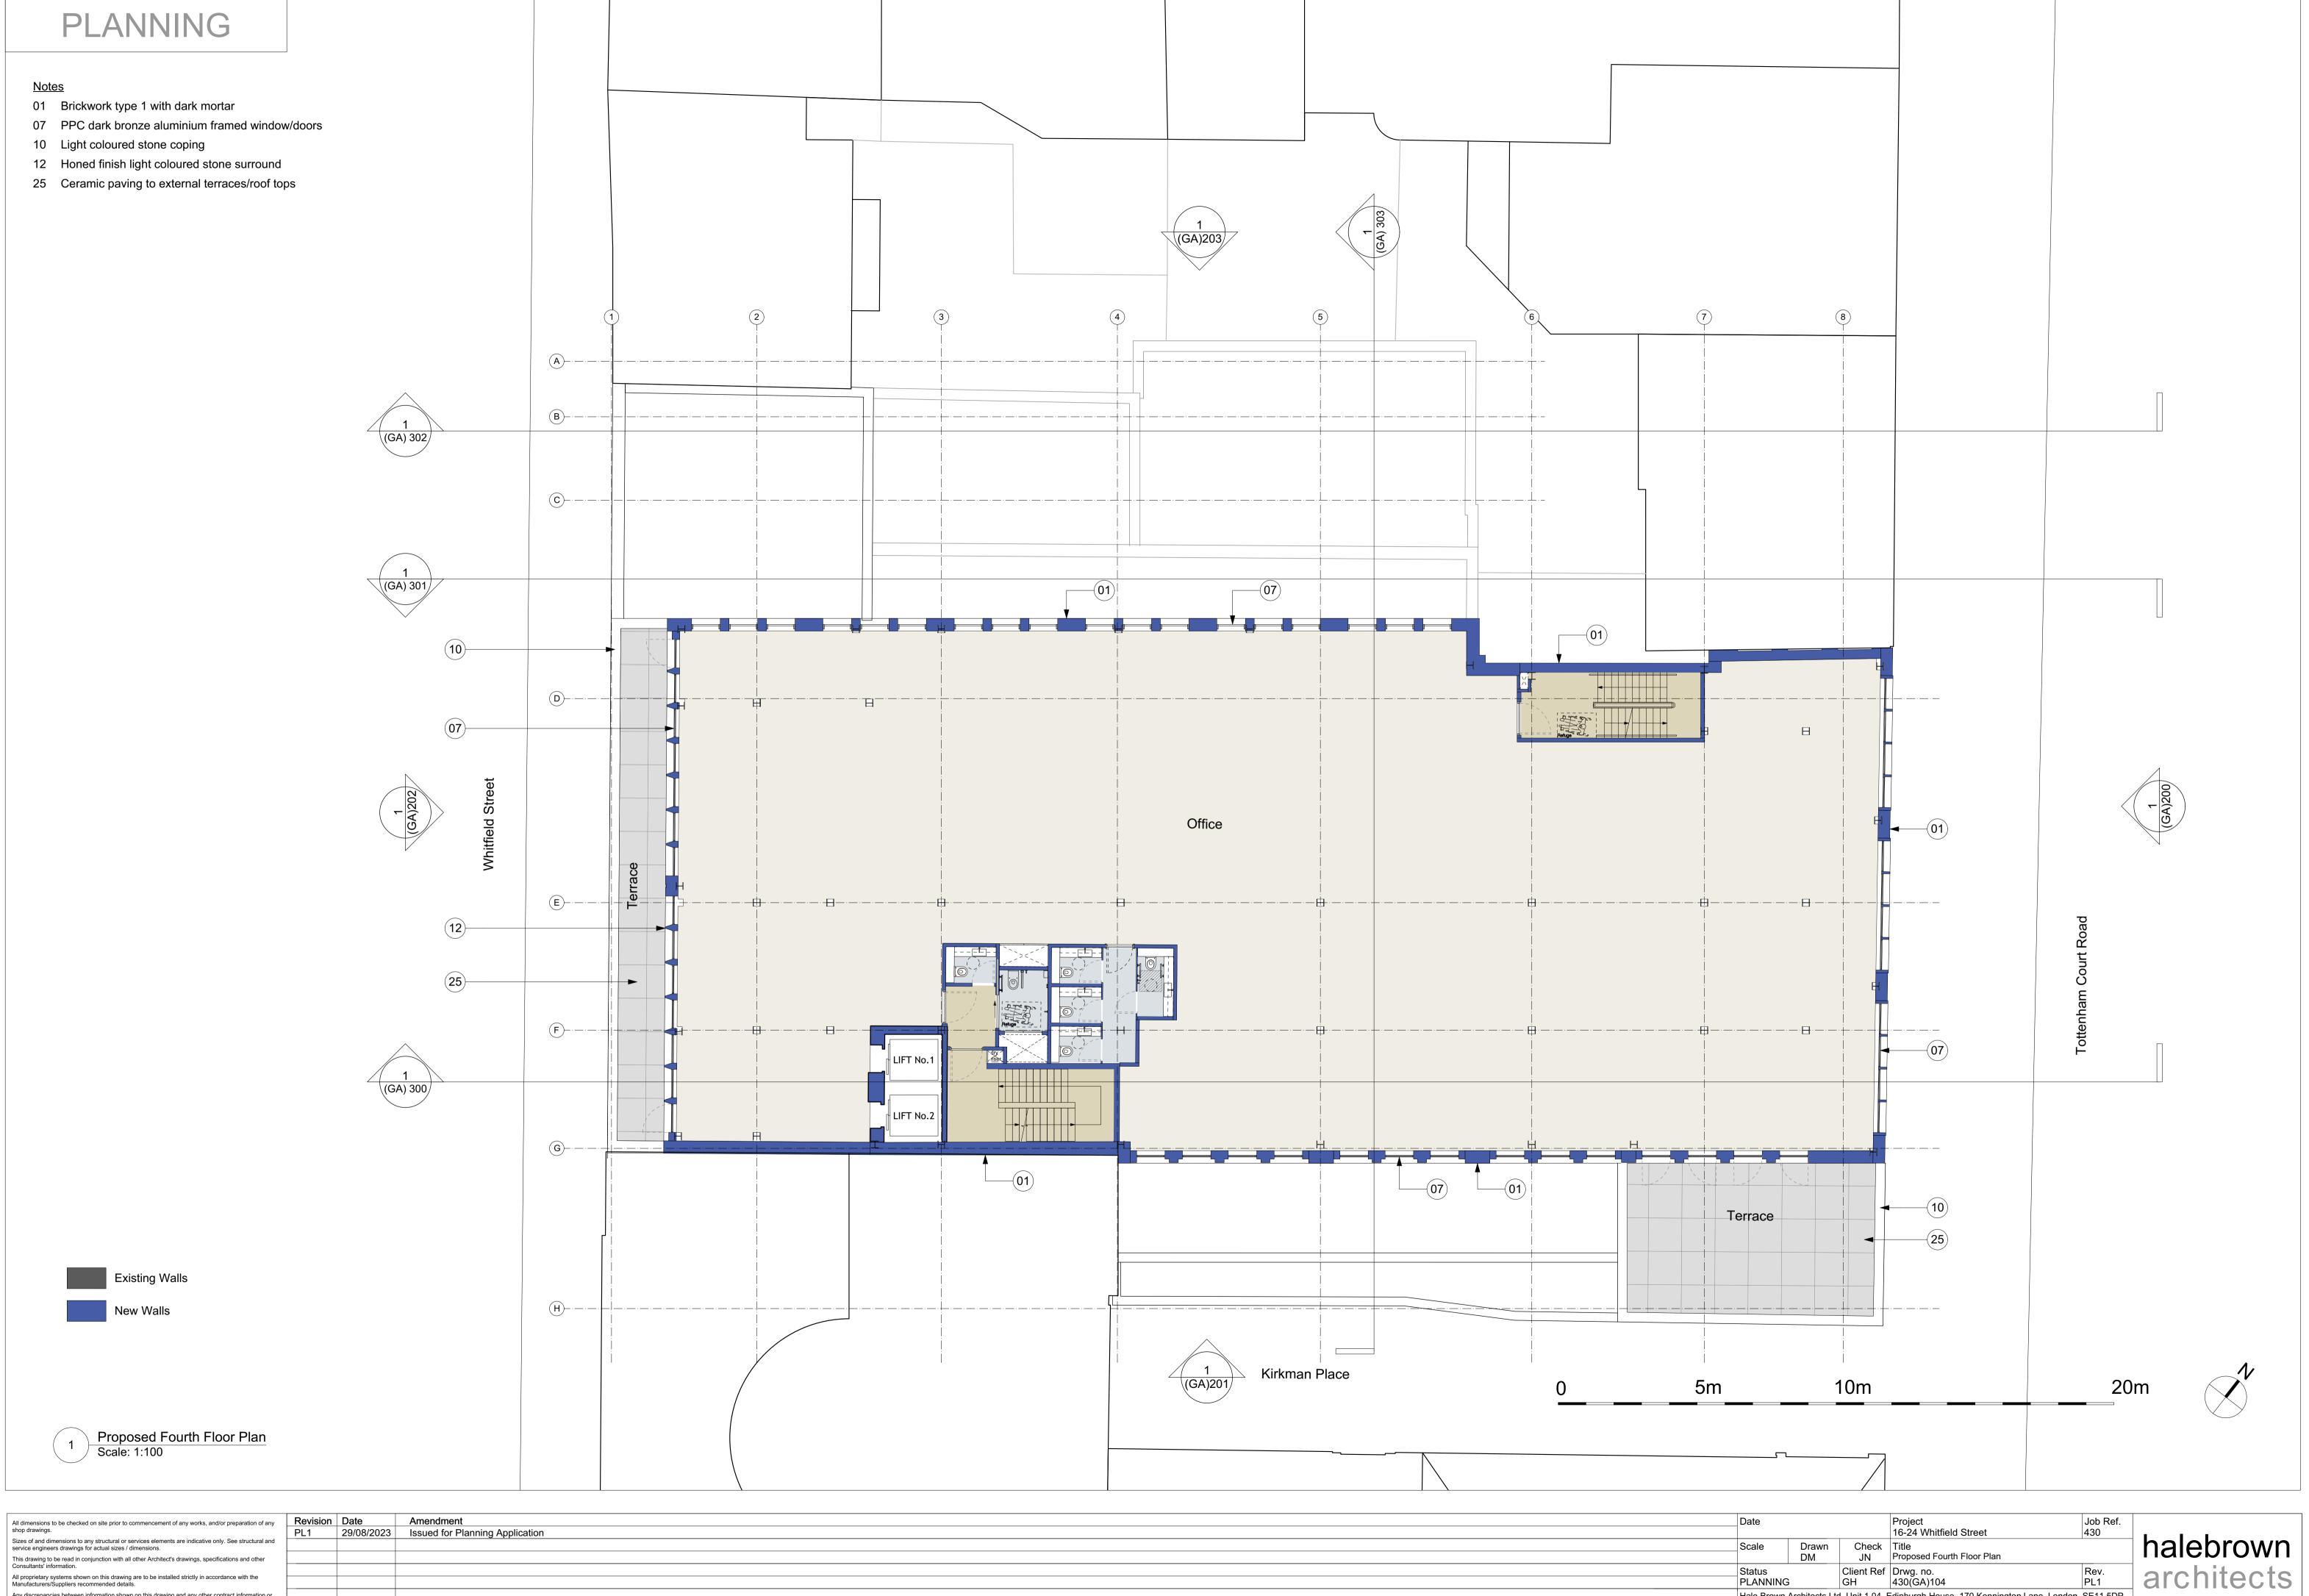

All proprietary systems shown on this drawing are to be installed strictly in accordance with the Manufacturers/Suppliers recommended details. Any discrepancies between information shown on this drawing and any other contract information or

manufacturers/suppliers recommendations is to be brought to the attention of the Architect.

| vision Date  | Amendment                       | Date                  |               | Project                            |                        | Job Ref.     |
|--------------|---------------------------------|-----------------------|---------------|------------------------------------|------------------------|--------------|
| 1 29/08/2023 | Issued for Planning Application |                       |               | 16-24 Whitfield Stre               | eet                    | 430          |
|              |                                 | Scale                 | Drawn         | Check Title                        |                        |              |
|              |                                 |                       | DM            | JN Proposed Fourth Floo            | or Plan                |              |
|              |                                 | Status                |               | Client Ref Drwg. no.               |                        | Rev.         |
|              |                                 | PLANNING              |               | GH 430(GA)104                      |                        | PL1          |
|              |                                 | Hale Brown A          | rchitects Ltd | d. Unit 1.04, Edinburgh House, 170 | Kennington Lane, Londo | on, SE11 5DP |
|              |                                 | <b>T</b> : 020 3735 7 | '442 I        | E: mail@halebrown.com W:           | www.halebrown.com      |              |