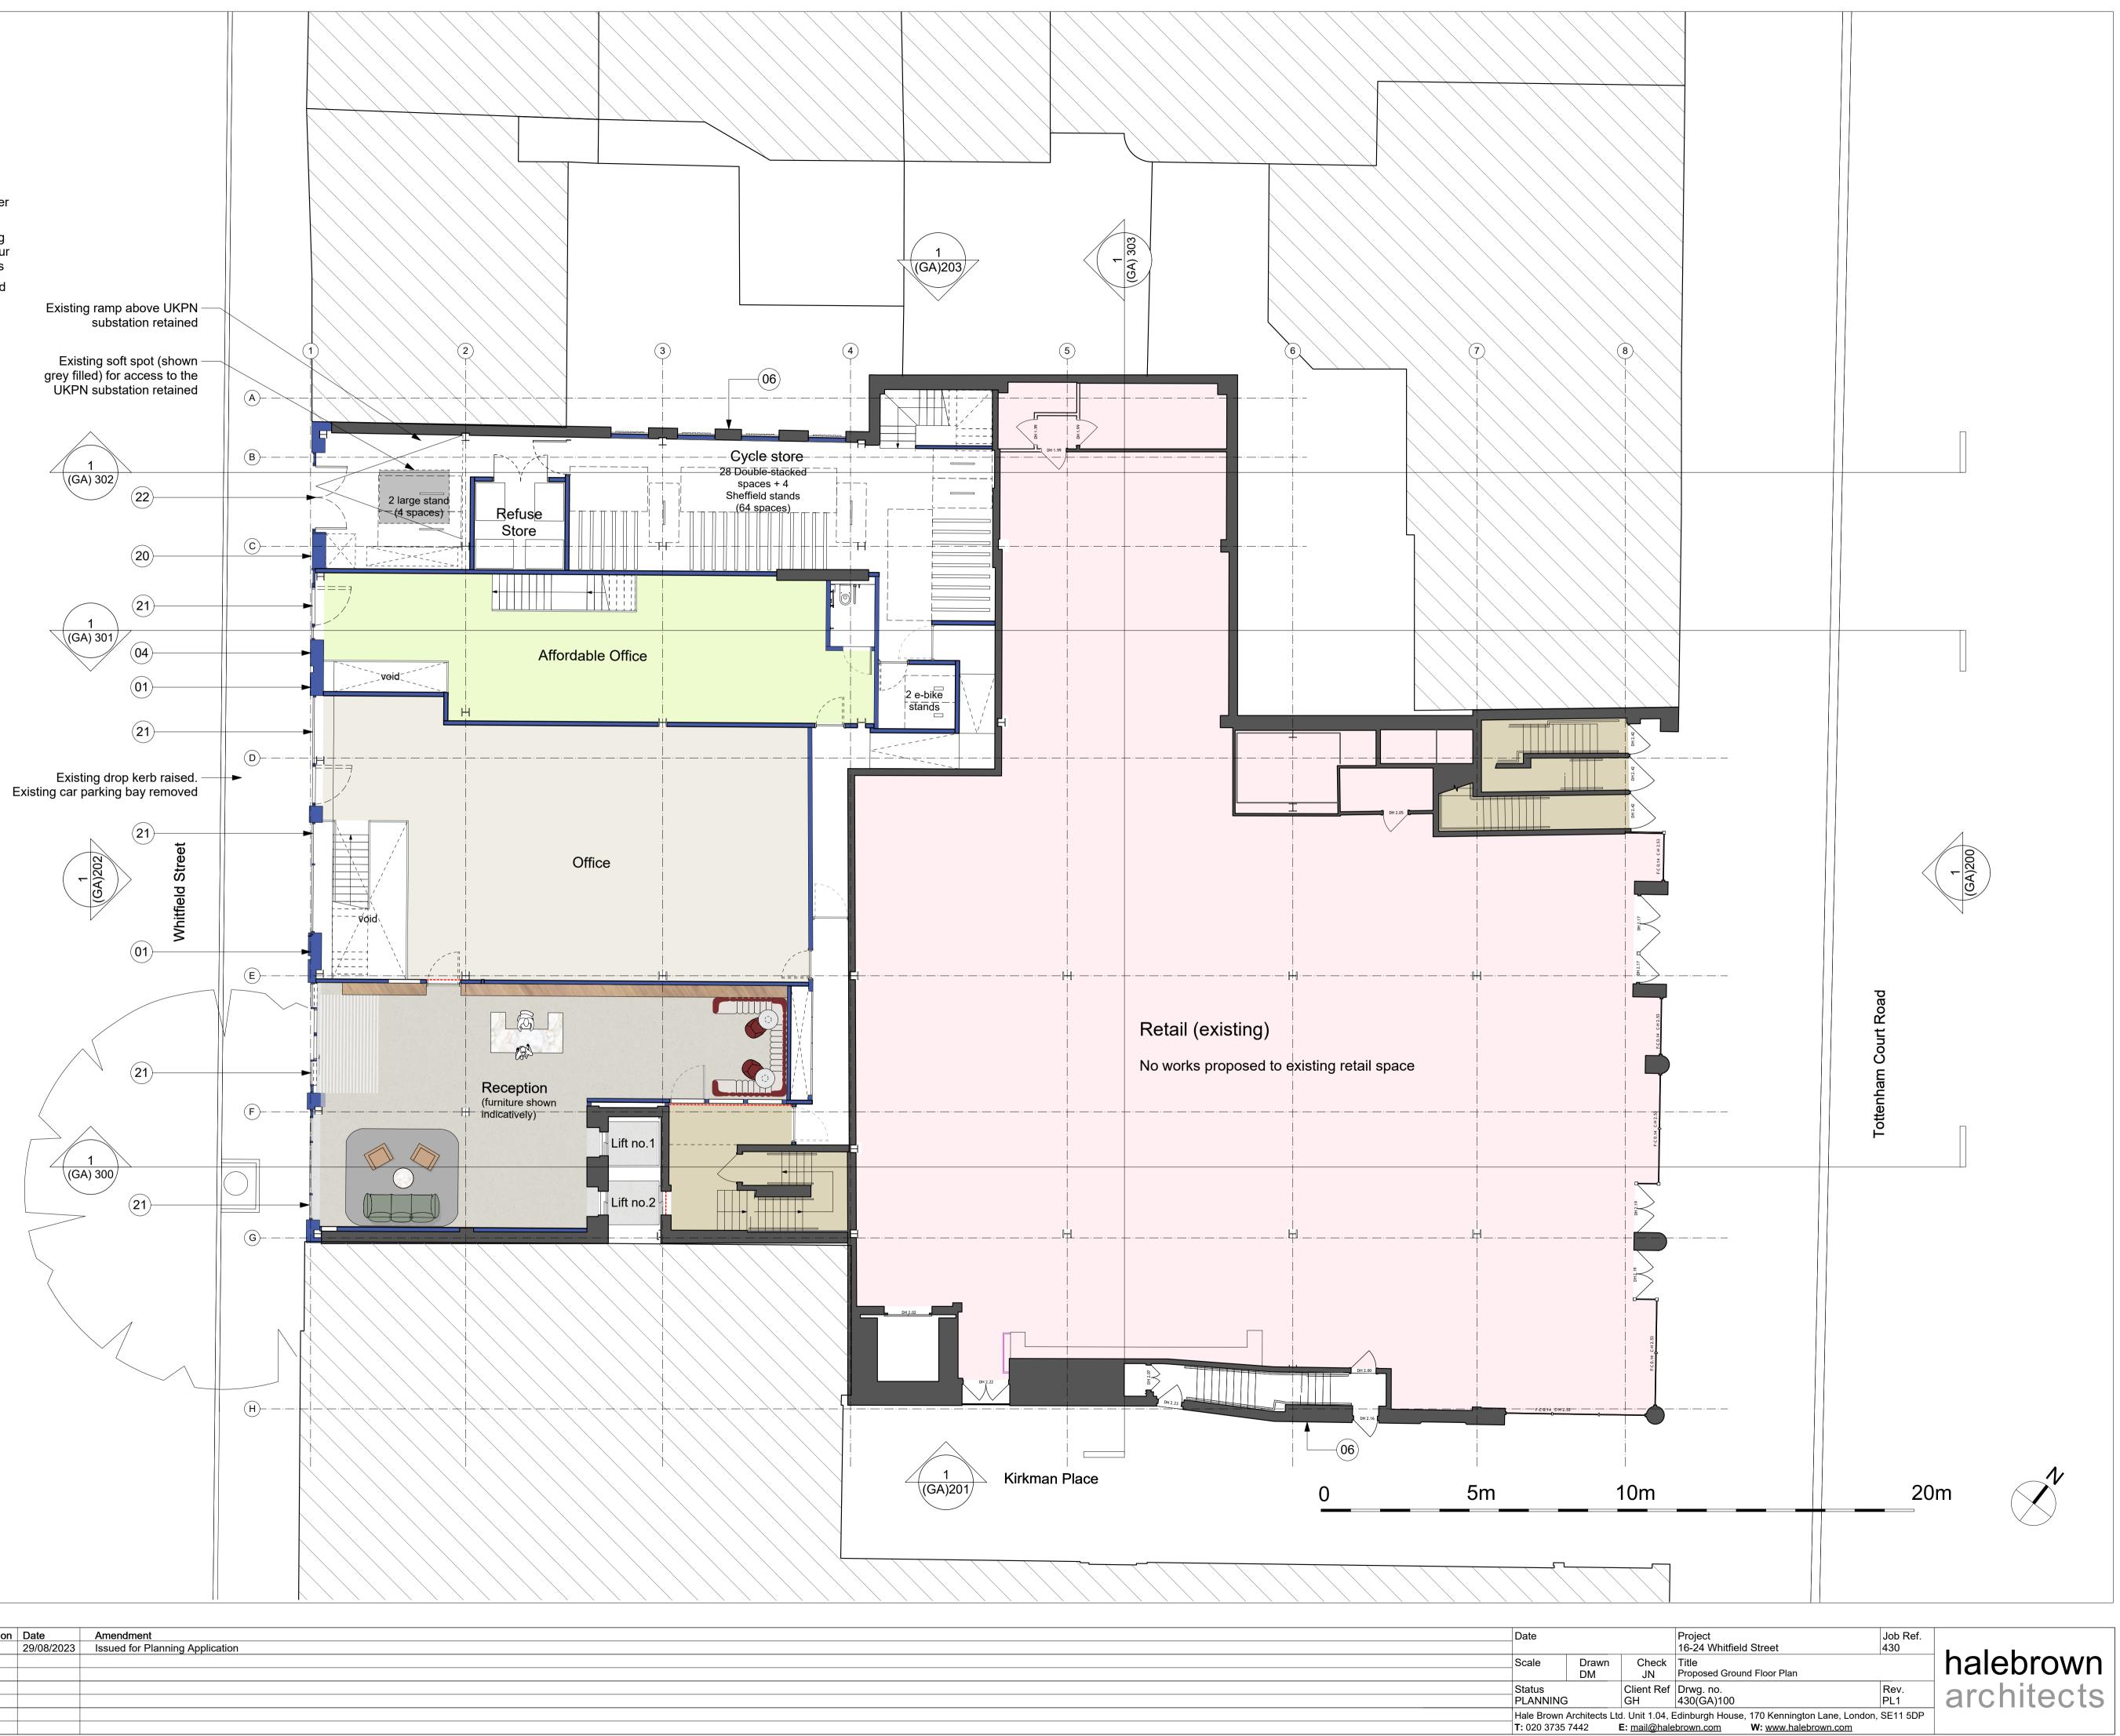

## <u>Notes</u>

- 01 Brickwork type 1 with dark mortar
- 04 Brickwork type 3
- 06 Existing retained brickwork
- 20 PPC metal architectural grill in front of louvres. Colour and finish to match window frames on upper levels
- 21 PPC dark bronze aluminium framed curtain walling system with integrated swing or sliding door. Colour and finish to match window frames on upper levels
- 22 New PPC door to UKPN's requirement. Colour and finish to match adjacent architectural grill

Existing Walls

New Walls

Proposed Ground Floor Plan Scale: 1:100 1

| All dimensions to be checked on site prior to commencement of any works, and/or preparation of any shop drawings.                                                                                | Revision | Date       | Amendment                       |
|--------------------------------------------------------------------------------------------------------------------------------------------------------------------------------------------------|----------|------------|---------------------------------|
|                                                                                                                                                                                                  | PL1      | 29/08/2023 | Issued for Planning Application |
| Sizes of and dimensions to any structural or services elements are indicative only. See structural and service engineers drawings for actual sizes / dimensions.                                 |          |            |                                 |
| This drawing to be read in conjunction with all other Architect's drawings, specifications and other Consultants' information.                                                                   |          |            |                                 |
|                                                                                                                                                                                                  |          |            |                                 |
| All proprietary systems shown on this drawing are to be installed strictly in accordance with the<br>Manufacturers/Suppliers recommended details.                                                |          |            |                                 |
| Any discrepancies between information shown on this drawing and any other contract information or<br>manufacturers/suppliers recommendations is to be brought to the attention of the Architect. |          |            |                                 |
|                                                                                                                                                                                                  |          |            |                                 |