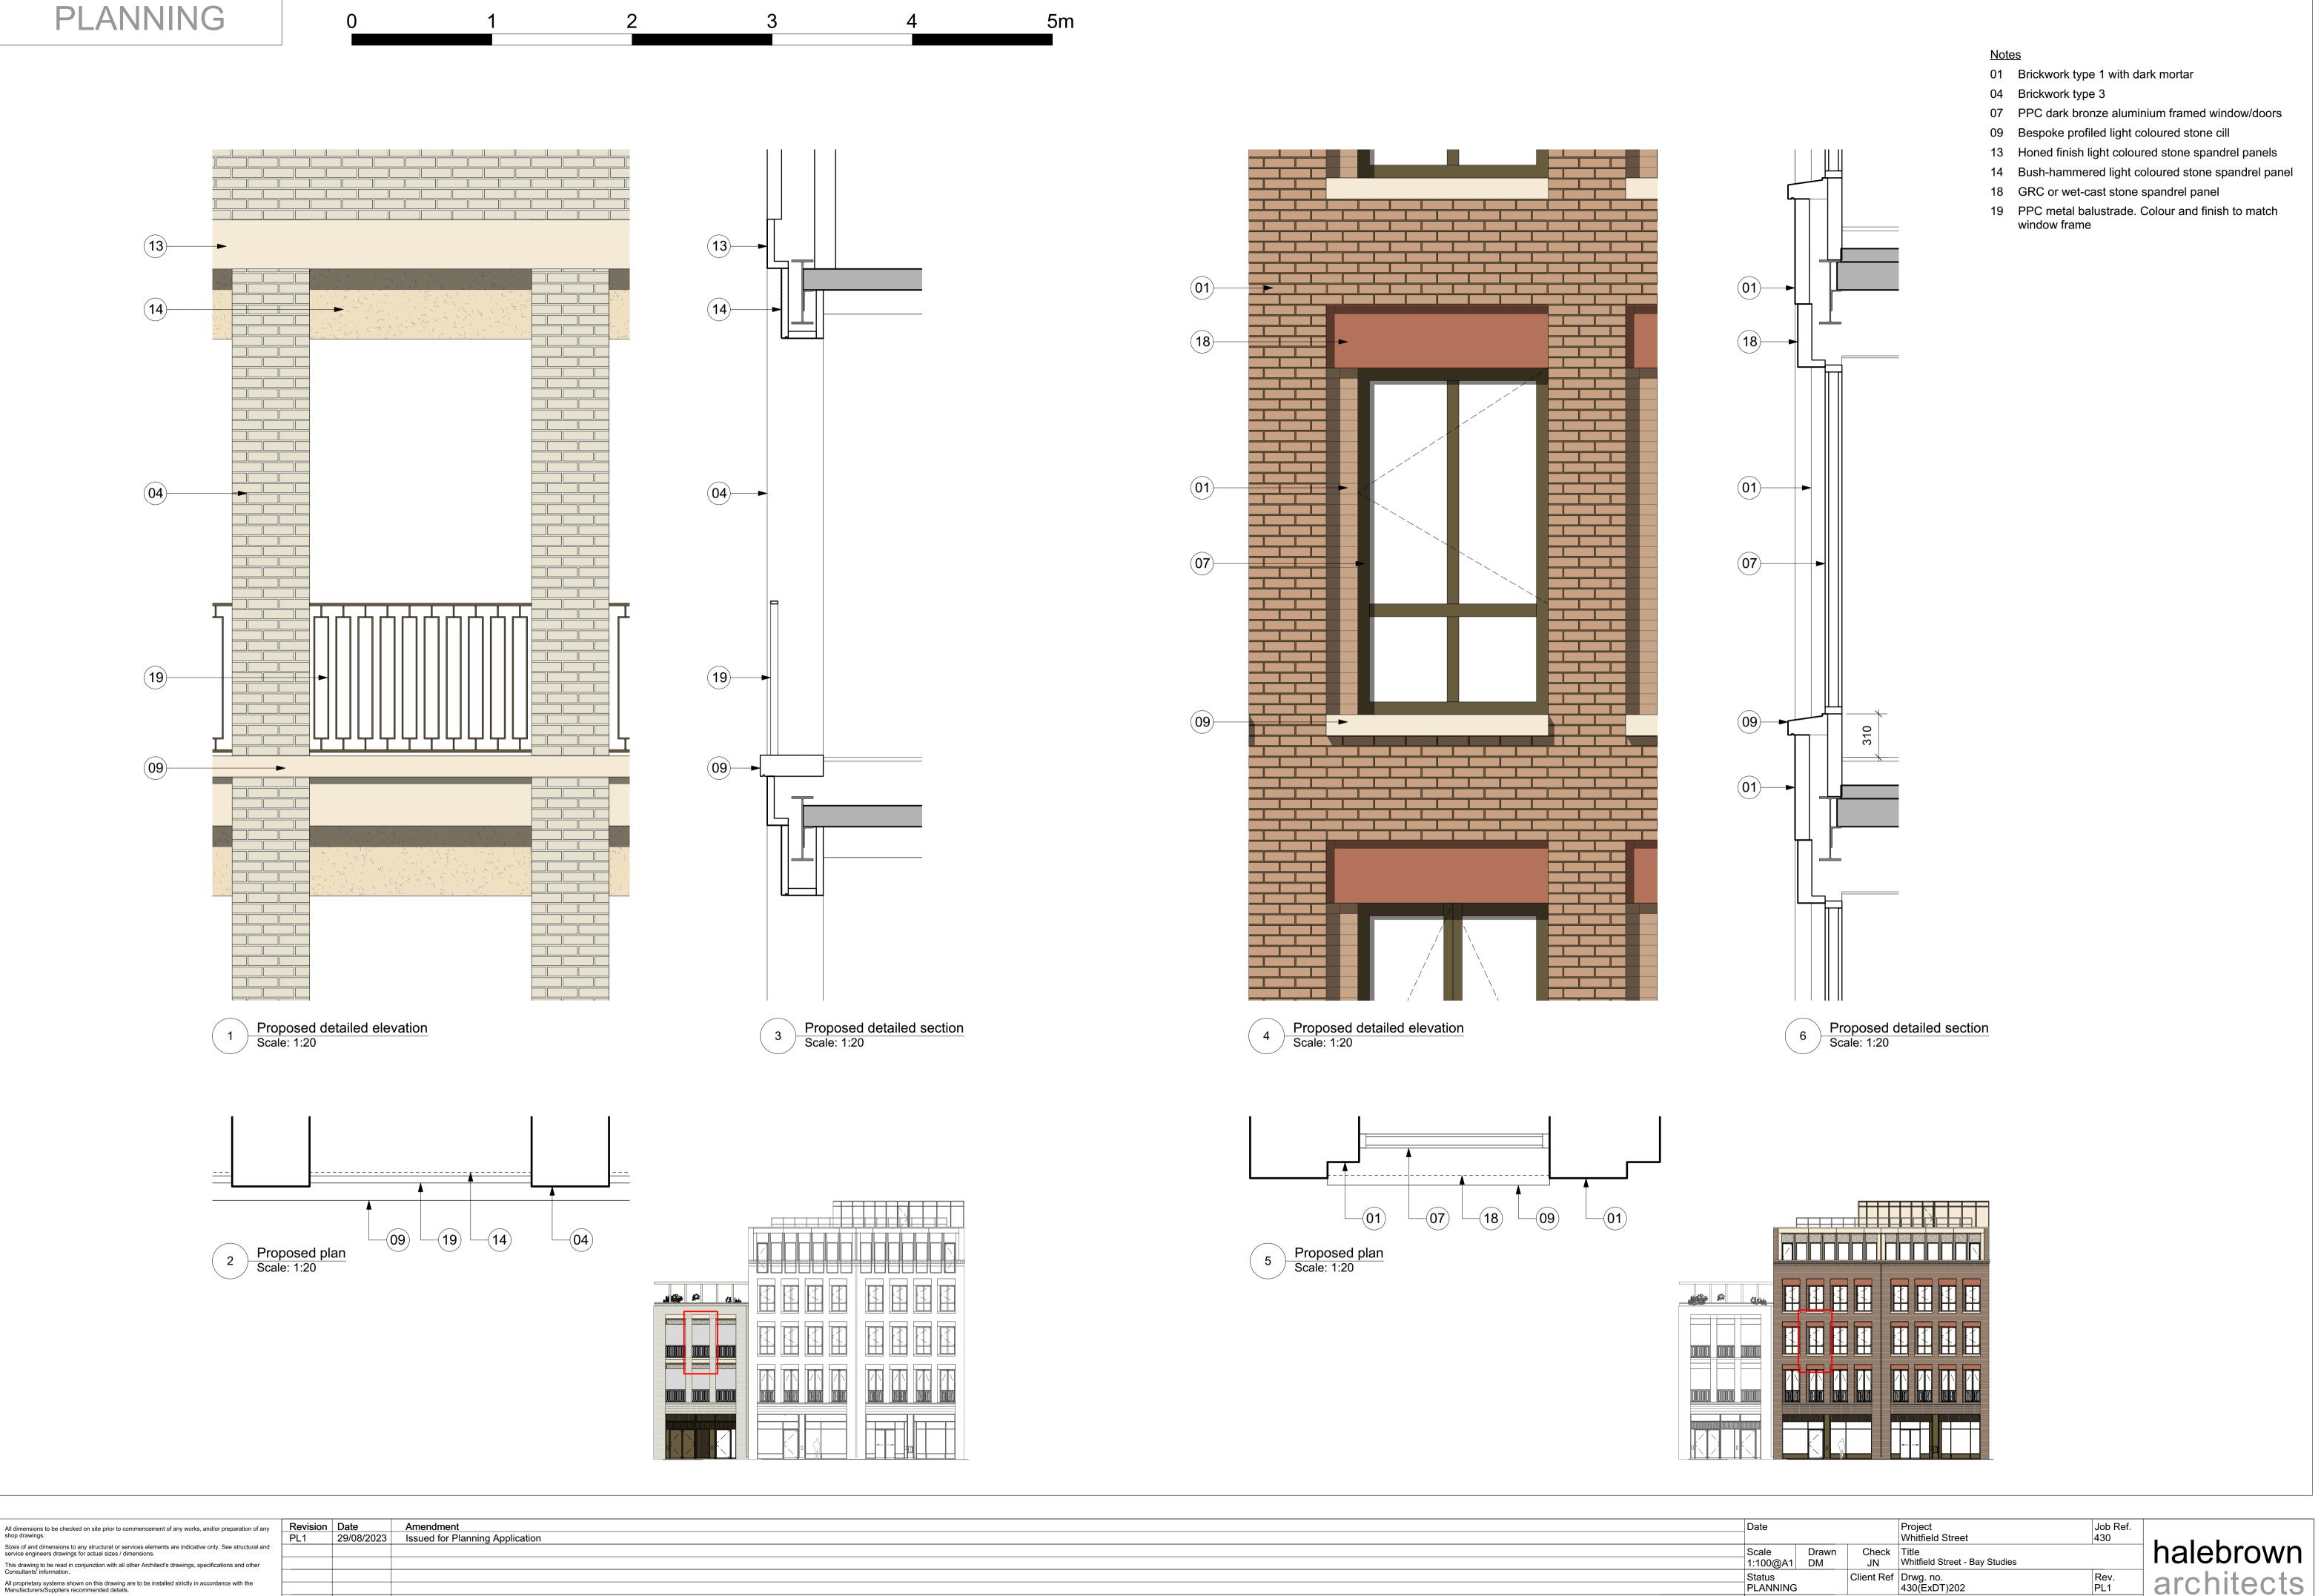

Sizes of and dimensions to any structural or services elements are indicative only. See structural and service engineers drawings for actual sizes / dimensions. This drawing to be read in conjunction with all other Architect's drawings, specifications and other Consultants' information. All proprietary systems shown on this drawing are to be installed strictly in accordance with the Manufacturers/Suppliers recommended details. manufacturers/suppliers recommendations is to be brought to the attention of the Architect.

architects

PLANNING

Hale Brown Architects Ltd. Unit 1.04, Edinburgh House, 170 Kennington Lane, London, SE11 5DP T: 020 3735 7442 E: mail@halebrown.com W: www.halebrown.com