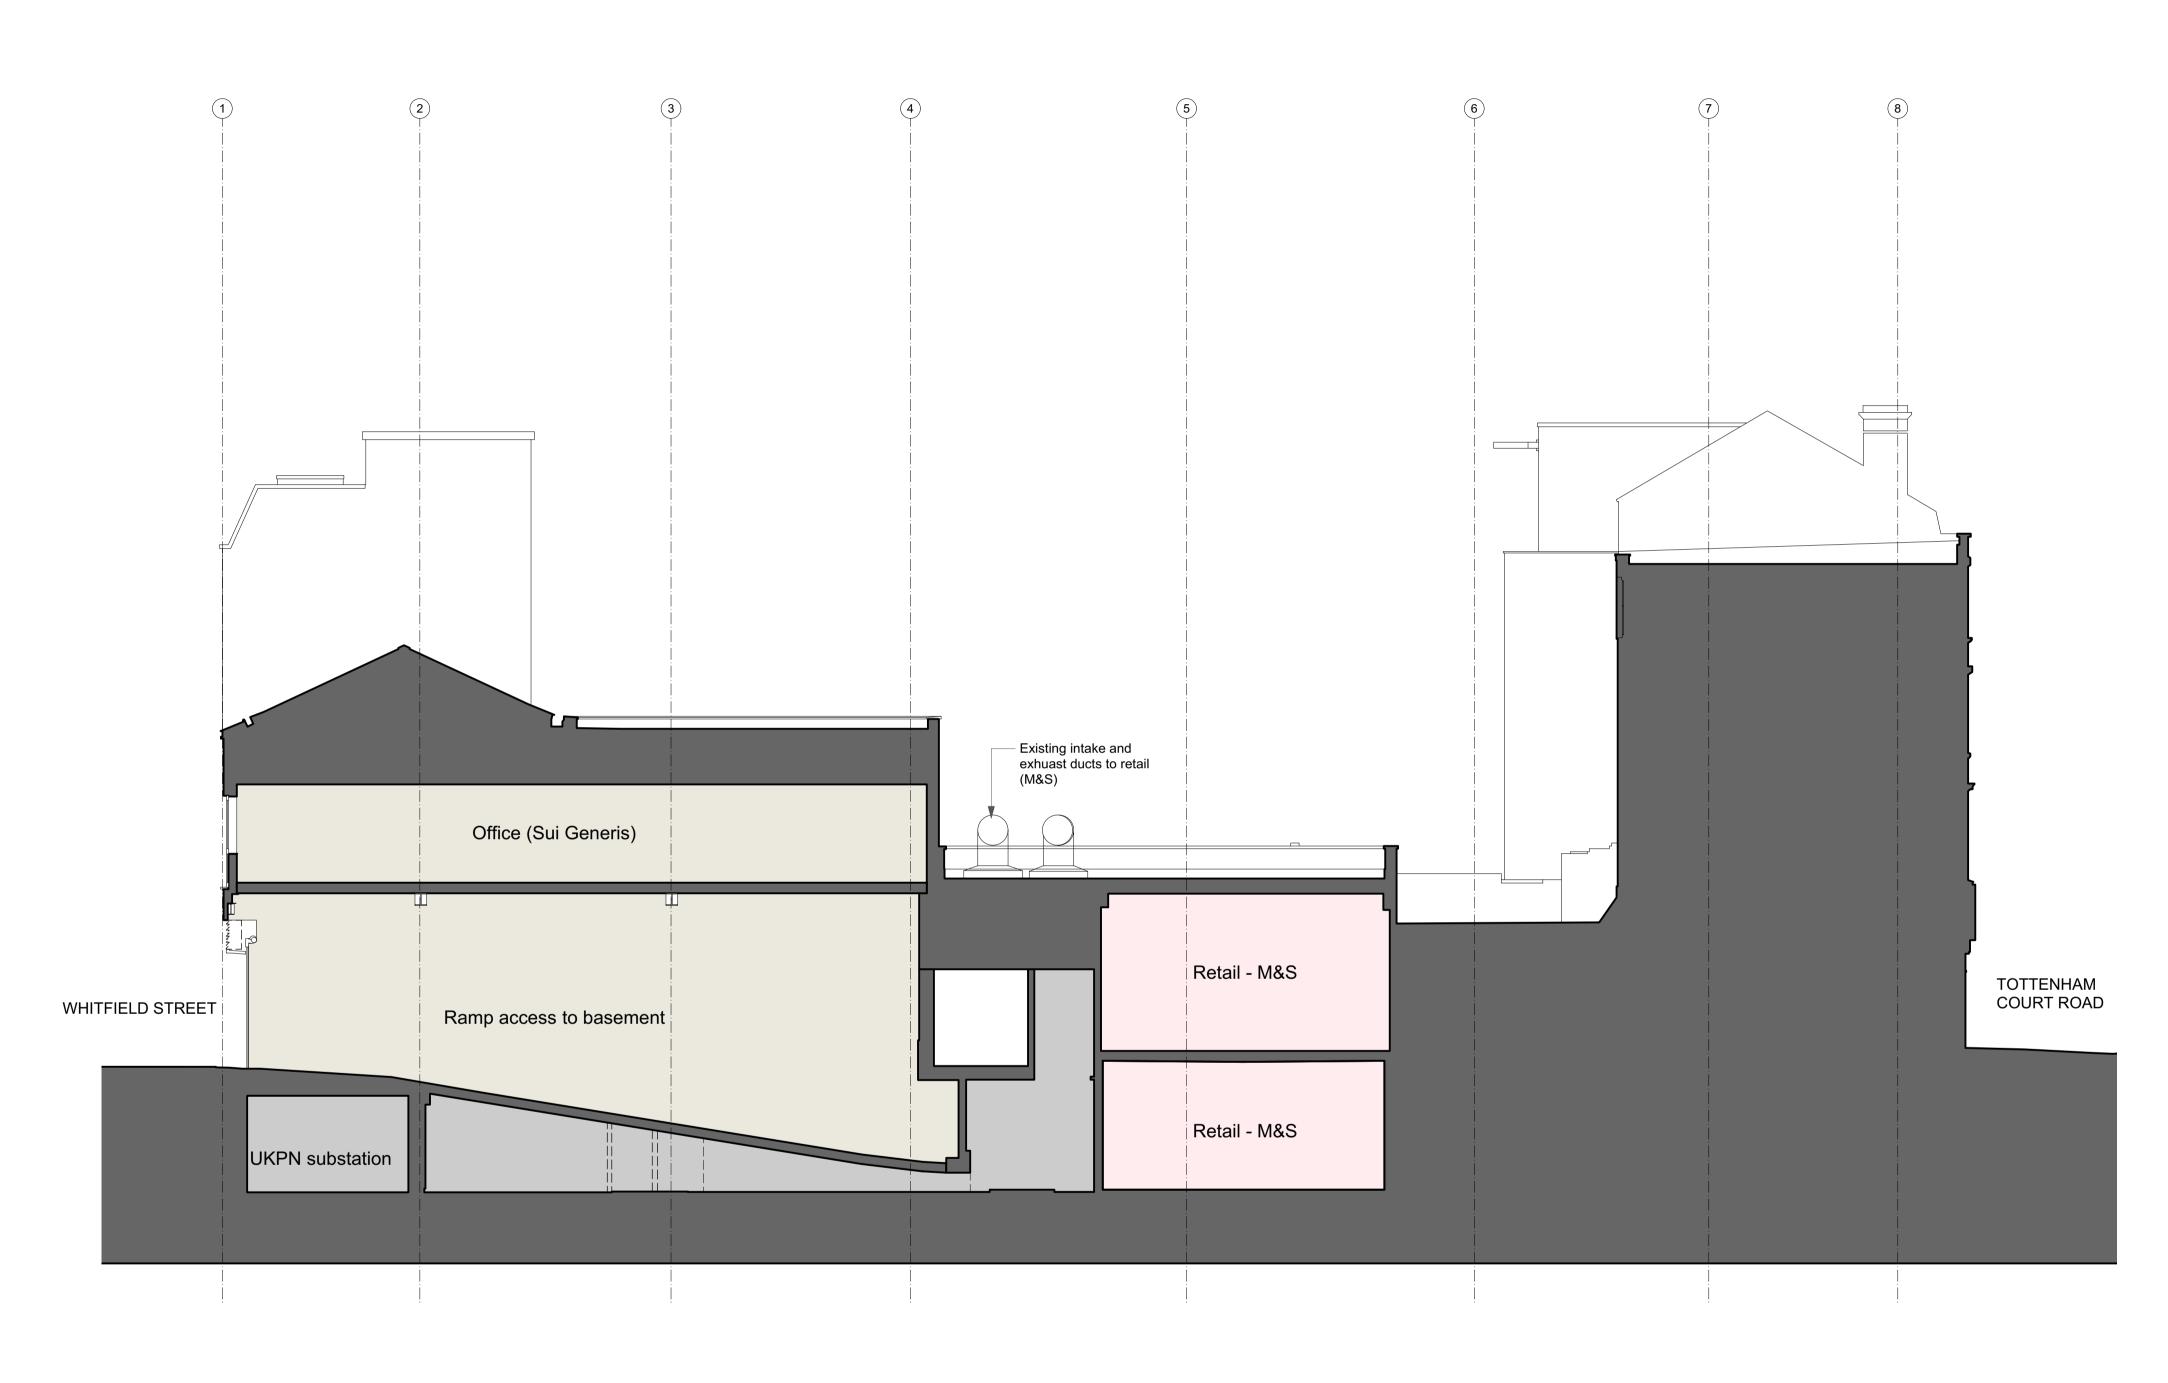

Scale: 1:500 KEY PLAN

1 Existing Section C
Scale: 1:100

0 5m 10m 20m

halebrown architects

|                                                                                                                                                                  | _ |  |
|------------------------------------------------------------------------------------------------------------------------------------------------------------------|---|--|
| All dimensions to be checked on site prior to commencement of any works, and/or preparation of any                                                               | F |  |
| shop drawings.                                                                                                                                                   |   |  |
| Sizes of and dimensions to any structural or services elements are indicative only. See structural and service engineers drawings for actual sizes / dimensions. |   |  |
| This drawing to be read in conjunction with all other Architect's drawings, specifications and other                                                             |   |  |
| Consultants' information.                                                                                                                                        |   |  |
| All proprietary systems shown on this drawing are to be installed strictly in accordance with the Manufacturers/Suppliers recommended details.                   |   |  |
| Any discrepancies between information shown on this drawing and any other contract information or                                                                |   |  |
| manufacturers/suppliers recommendations is to be brought to the attention of the Architect.                                                                      |   |  |

| Revision Date  | Amendment                       | Date                     | Project                                                                          | Job Ref. |  |
|----------------|---------------------------------|--------------------------|----------------------------------------------------------------------------------|----------|--|
| PL1 29/08/2023 | Issued for Planning Application | Mar 2023                 | 16-24 Whitfield Street                                                           | 430      |  |
|                |                                 | Scale Draw               | n Check Title                                                                    |          |  |
|                |                                 | 1:100@A1 DM              | MH Existing Section C                                                            |          |  |
|                |                                 | Status                   | Client Ref Drwg. no.                                                             | Rev.     |  |
|                |                                 | PLANNING                 | GH 430(EX)303                                                                    | PL1      |  |
|                |                                 | Hale Brown Architect     | rchitects Ltd. Unit 1.04, Edinburgh House, 170 Kennington Lane, London, SE11 5DP |          |  |
|                |                                 | <b>T</b> : 020 3735 7442 | E: mail@halebrown.com W: www.halebrov                                            | wn.com   |  |