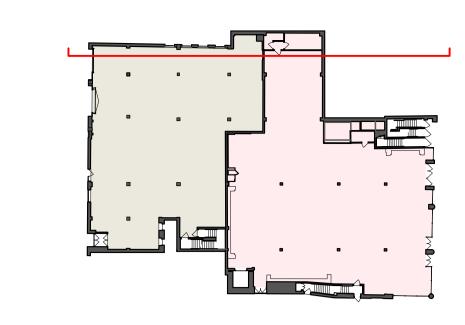

Scale: 1:500 KEY PLAN

1 Existing Section C
Scale: 1:100

0 5m 10m 20m

halebrown architects

|                                                                                                                                                                  | _ |  |
|------------------------------------------------------------------------------------------------------------------------------------------------------------------|---|--|
| All dimensions to be checked on site prior to commencement of any works, and/or preparation of any                                                               | F |  |
| shop drawings.                                                                                                                                                   |   |  |
| Sizes of and dimensions to any structural or services elements are indicative only. See structural and service engineers drawings for actual sizes / dimensions. |   |  |
| This drawing to be read in conjunction with all other Architect's drawings, specifications and other                                                             |   |  |
| Consultants' information.                                                                                                                                        |   |  |
| All proprietary systems shown on this drawing are to be installed strictly in accordance with the Manufacturers/Suppliers recommended details.                   |   |  |
| Any discrepancies between information shown on this drawing and any other contract information or                                                                |   |  |
| manufacturers/suppliers recommendations is to be brought to the attention of the Architect.                                                                      |   |  |