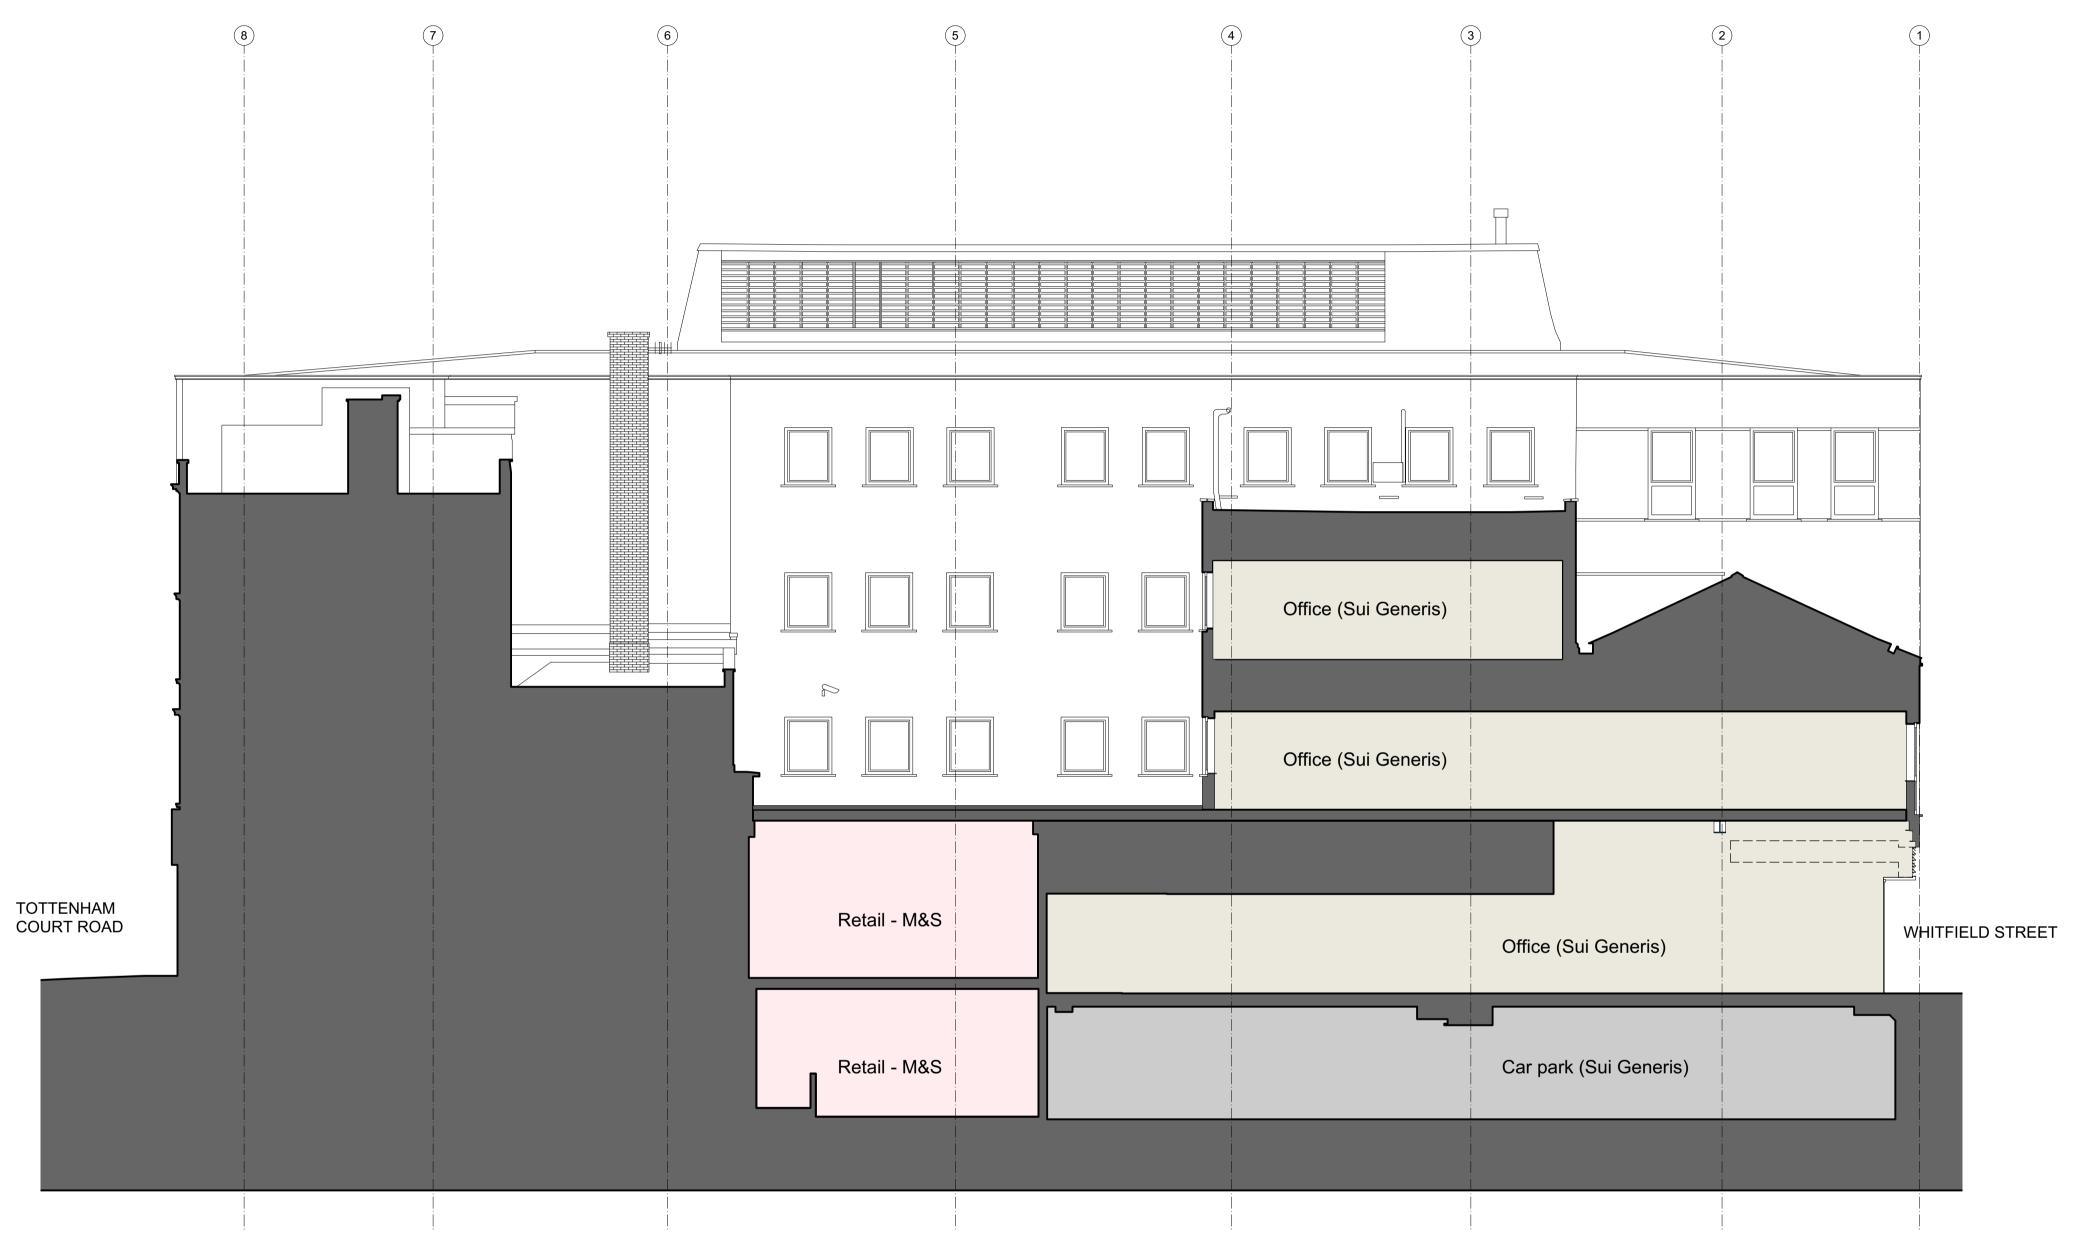

Scale: 1:500 KEY PLAN

1 Existing Section B
Scale: 1:100

0 5m 10m 20m

halebrown architects

| All dimensions to be checked on site prior to commencement of any works, and/or preparation of any shop drawings.                                                                             | Revision<br>PL1 | Date 29/08/2023 | Amendm<br>Issued fo |
|-----------------------------------------------------------------------------------------------------------------------------------------------------------------------------------------------|-----------------|-----------------|---------------------|
| Sizes of and dimensions to any structural or services elements are indicative only. See structural and service engineers drawings for actual sizes / dimensions.                              |                 |                 |                     |
| This drawing to be read in conjunction with all other Architect's drawings, specifications and other Consultants' information.                                                                |                 |                 |                     |
| All proprietary systems shown on this drawing are to be installed strictly in accordance with the Manufacturers/Suppliers recommended details.                                                |                 |                 |                     |
| Any discrepancies between information shown on this drawing and any other contract information or manufacturers/suppliers recommendations is to be brought to the attention of the Architect. |                 |                 |                     |
|                                                                                                                                                                                               |                 |                 |                     |

| RevisionDateAmendmentPL129/08/2023Issued for Planning Application | Date Mar 2023                                 |                                        | Project<br>16-24 Whitfield Street                                       | Job Ref.<br>430 |
|-------------------------------------------------------------------|-----------------------------------------------|----------------------------------------|-------------------------------------------------------------------------|-----------------|
|                                                                   | Scale Drawn 1:100@A1 DM                       | Check<br>MH                            | Title<br>Existing Section B                                             |                 |
|                                                                   | Status<br>PLANNING                            | Client Ref<br>GH                       | Drwg. no.<br>430(EX)302                                                 | Rev.<br>PL1     |
|                                                                   | Hale Brown Architects Ltd<br>T: 020 3735 7442 | d. Unit 1.04, E<br>E: <u>mail@hale</u> | Edinburgh House, 170 Kennington Lane, Lobrown.com  W: www.halebrown.com | ondon, SE11 5DP |