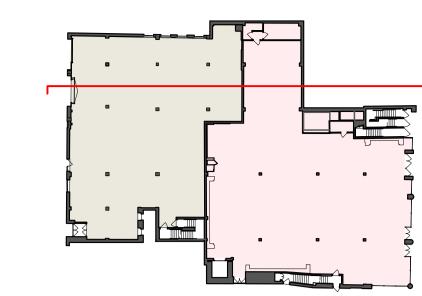

Scale: 1:500 KEY PLAN

1 Existing Section B
Scale: 1:100

0 5m 10m 20m

halebrown architects

| All dimensions to be checked on site prior to commencement of any works, and/or preparation of any shop drawings.                                                                             | Revision<br>PL1 | Date 29/08/2023 | Amendm<br>Issued fo |
|-----------------------------------------------------------------------------------------------------------------------------------------------------------------------------------------------|-----------------|-----------------|---------------------|
| Sizes of and dimensions to any structural or services elements are indicative only. See structural and service engineers drawings for actual sizes / dimensions.                              |                 |                 |                     |
| This drawing to be read in conjunction with all other Architect's drawings, specifications and other Consultants' information.                                                                |                 |                 |                     |
| All proprietary systems shown on this drawing are to be installed strictly in accordance with the Manufacturers/Suppliers recommended details.                                                |                 |                 |                     |
| Any discrepancies between information shown on this drawing and any other contract information or manufacturers/suppliers recommendations is to be brought to the attention of the Architect. |                 |                 |                     |
|                                                                                                                                                                                               |                 |                 |                     |