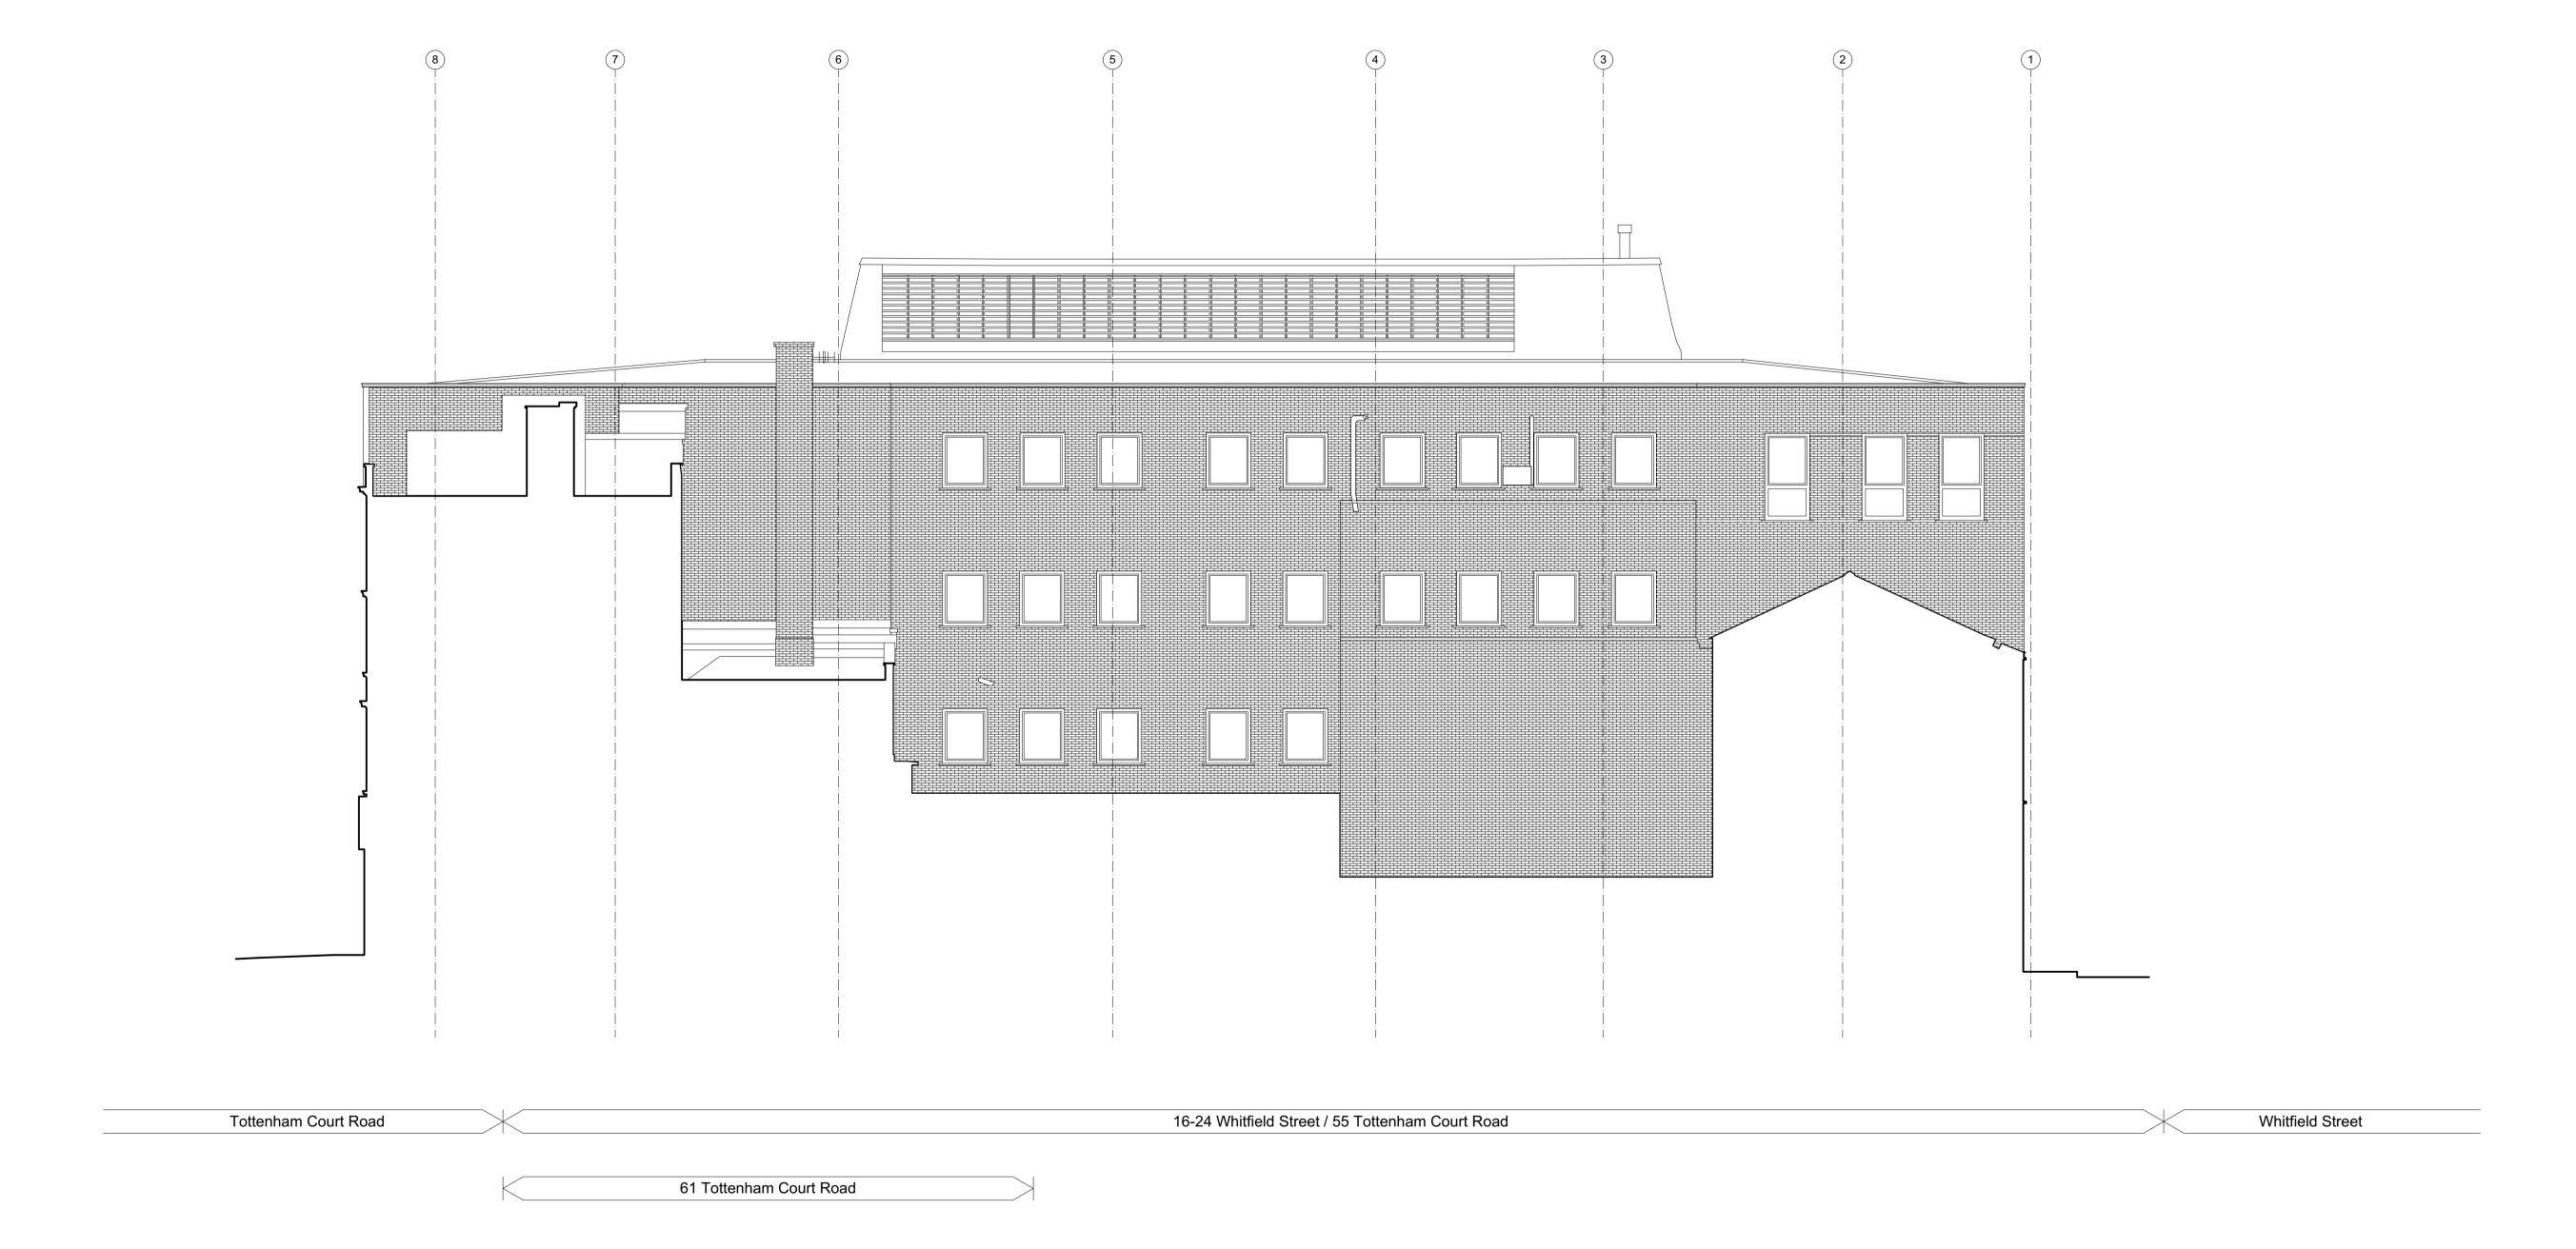

1 Existing North elevation
Scale: 1:100

0 5m 10m 20m

| All dimensions to be checked on site prior to commencement of any works, and/or preparation of any                                                                                            | Revision Date Amendment                        | ate                                                                                          |              |            | Project                           | Job Ref. |              |
|-----------------------------------------------------------------------------------------------------------------------------------------------------------------------------------------------|------------------------------------------------|----------------------------------------------------------------------------------------------|--------------|------------|-----------------------------------|----------|--------------|
| shop drawings.                                                                                                                                                                                | PL1 29/08/2023 Issued for Planning Application | ar 2023                                                                                      |              |            | 16-24 Whitfield Street            | 430      |              |
| Sizes of and dimensions to any structural or services elements are indicative only. See structural and service engineers drawings for actual sizes / dimensions.                              | S                                              | cale                                                                                         | Drawn        | Check      | Title                             |          | halebrown    |
| This drawing to be read in conjunction with all other Architect's drawings, specifications and other                                                                                          | 1:                                             | 100@A1                                                                                       | DM           | MH         | Existing North Elevation          |          | Halchiovii   |
| Consultants' information.                                                                                                                                                                     | S                                              | atus                                                                                         |              | Client Ref | f Drwg. no.                       | Rev.     | o robito oto |
| All proprietary systems shown on this drawing are to be installed strictly in accordance with the<br>Manufacturers/Suppliers recommended details.                                             | P!                                             | ANNING                                                                                       |              | GH         | 430(EX)203                        | PL1      | architects   |
| Any discrepancies between information shown on this drawing and any other contract information or manufacturers/suppliers recommendations is to be brought to the attention of the Architect. | $ H^{\epsilon} $                               | Hale Brown Architects Ltd. Unit 1.04, Edinburgh House, 170 Kennington Lane, London, SE11 5DP |              |            |                                   |          |              |
|                                                                                                                                                                                               | T·                                             | 020 3735 74                                                                                  | 442 <b>E</b> | : mail@hal | llebrown.com W: www.halebrown.com |          |              |