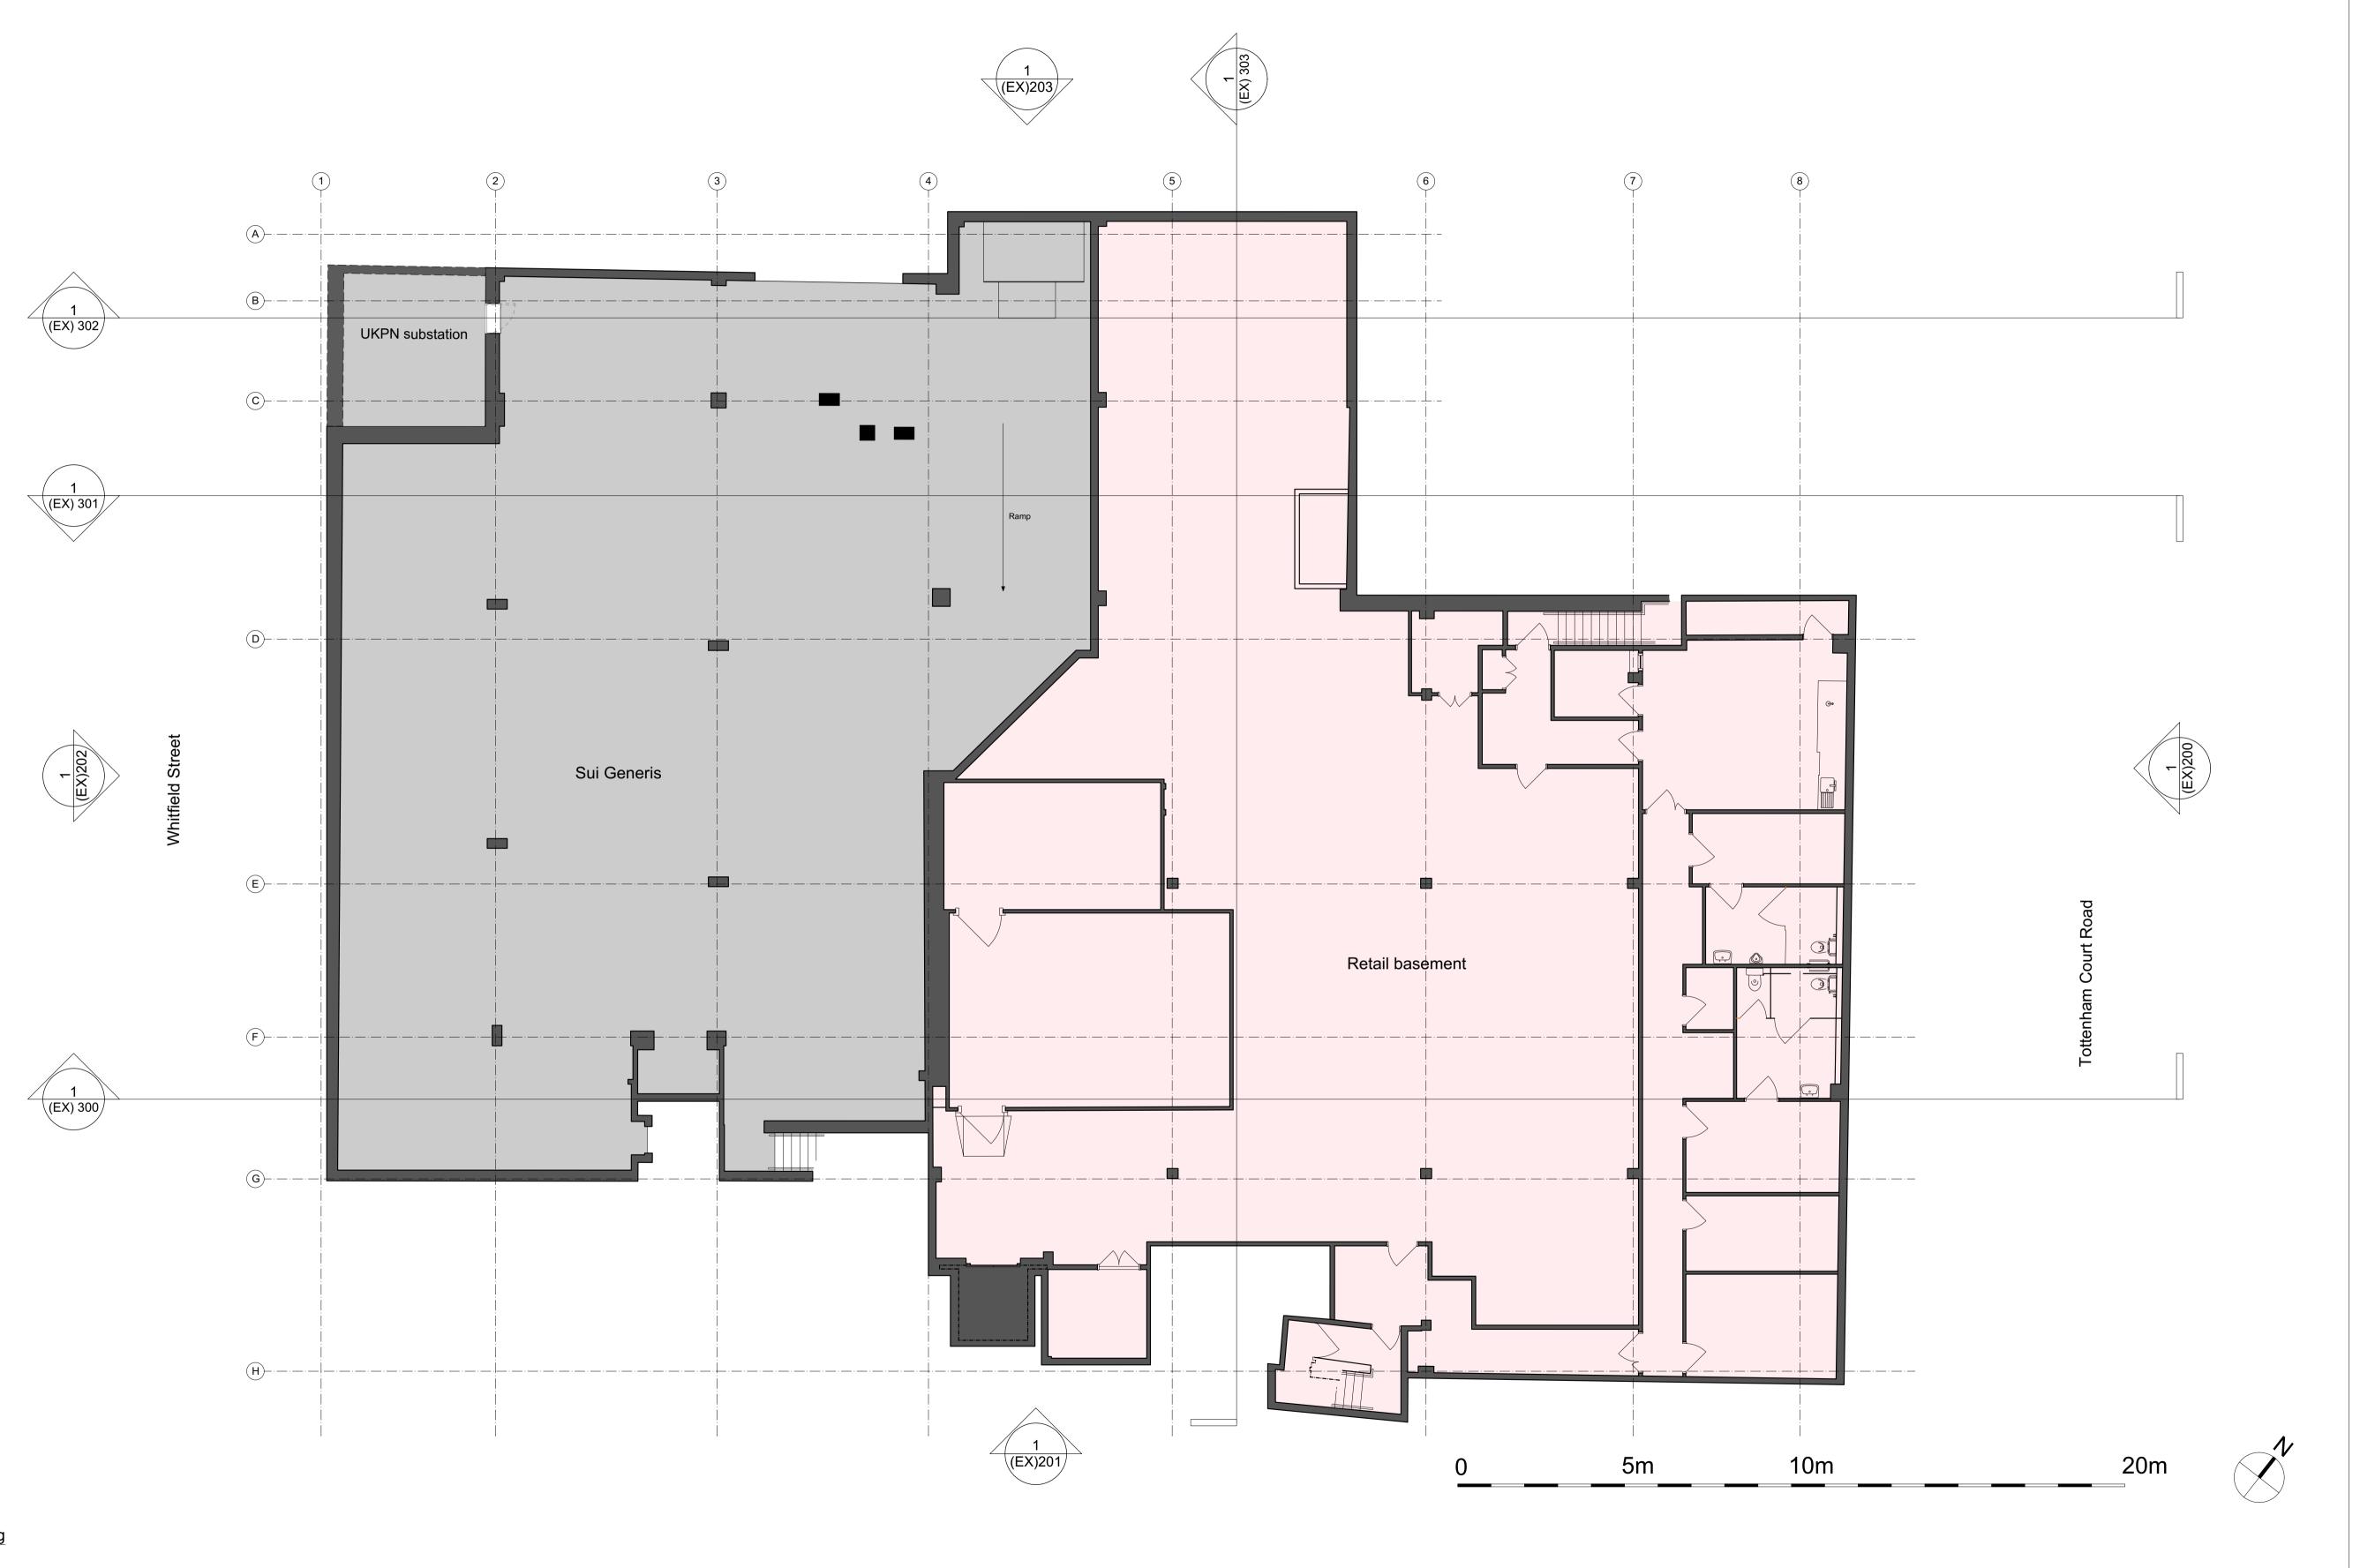

## PLANNING

1 Basement Plan - As Existing Scale: 1:100

| All dimensions to be checked on site prior to commencement of any works, and/or preparation of any shop drawings.                                                                                | Revision<br>PL1 | Date<br>29/08/2023 | Amendment<br>Issued for Planning Application |
|--------------------------------------------------------------------------------------------------------------------------------------------------------------------------------------------------|-----------------|--------------------|----------------------------------------------|
| Sizes of and dimensions to any structural or services elements are indicative only. See structural and<br>service engineers drawings for actual sizes / dimensions.                              |                 |                    |                                              |
| This drawing to be read in conjunction with all other Architect's drawings, specifications and other<br>Consultants' information.                                                                |                 |                    |                                              |
| All proprietary systems shown on this drawing are to be installed strictly in accordance with the<br>Manufacturers/Suppliers recommended details.                                                |                 |                    |                                              |
| Any discrepancies between information shown on this drawing and any other contract information or<br>manufacturers/suppliers recommendations is to be brought to the attention of the Architect. |                 |                    |                                              |
|                                                                                                                                                                                                  |                 |                    |                                              |