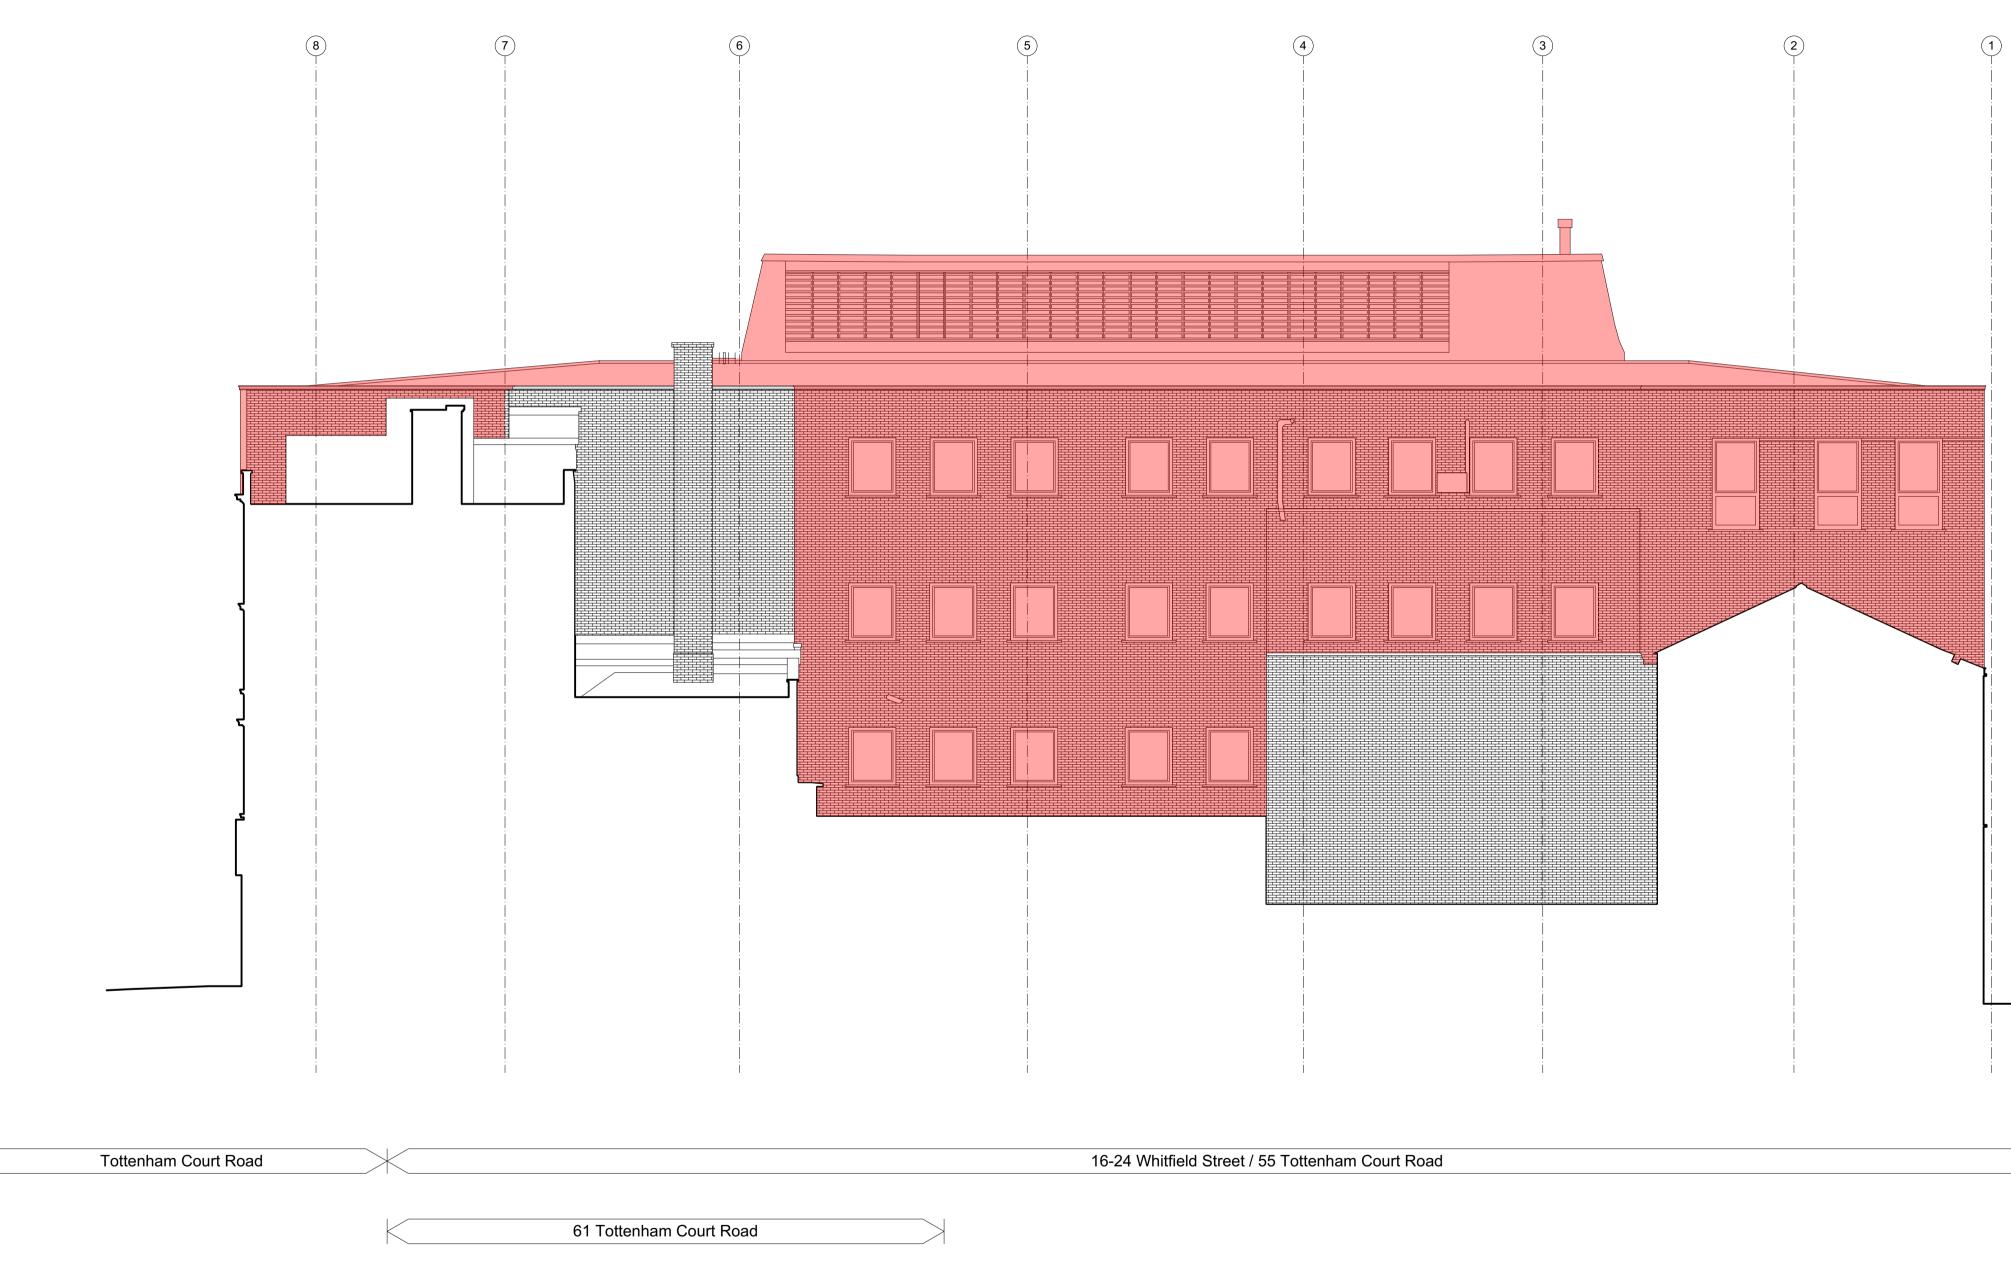

## PLANNING

Existing elements to be demolished

Existing West elevation Scale: 1:100 1

| All dimensions to be checked on site prior to commencement of any works, and/or preparation of any shop drawings.                                                   | Revision | Date       | Amendment                       |
|---------------------------------------------------------------------------------------------------------------------------------------------------------------------|----------|------------|---------------------------------|
|                                                                                                                                                                     | PL1      | 29/08/2023 | Issued for Planning Application |
| Sizes of and dimensions to any structural or services elements are indicative only. See structural and<br>service engineers drawings for actual sizes / dimensions. |          |            |                                 |
| This drawing to be read in conjunction with all other Architect's drawings, specifications and other                                                                |          |            |                                 |
| Consultants' information.                                                                                                                                           |          |            |                                 |
| All proprietary systems shown on this drawing are to be installed strictly in accordance with the<br>Manufacturers/Suppliers recommended details.                   |          |            |                                 |
| Any discrepancies between information shown on this drawing and any other contract information or                                                                   |          |            |                                 |
| manufacturers/suppliers recommendations is to be brought to the attention of the Architect.                                                                         |          |            |                                 |

20m

| Date<br>Nar 2023                                                                                                                                     |             |             | Project Job Ro<br>16-24 Whitfield Street 430 |  |            |
|------------------------------------------------------------------------------------------------------------------------------------------------------|-------------|-------------|----------------------------------------------|--|------------|
| Scale<br>1:100@A1                                                                                                                                    | Drawn<br>DM | Check<br>MH | Title<br>North Elevation Demolition          |  | halebrown  |
| tatus Client Ref<br>LANNING GH                                                                                                                       |             |             | Drwg. no. Rev.<br>430(DE)203 PL1             |  | architects |
| Hale Brown Architects Ltd. Unit 1.04, Edinburgh House, 170 Kennington Lane, London, SE11 5DP: 020 3735 7442E: mail@halebrown.comW: www.halebrown.com |             |             |                                              |  |            |