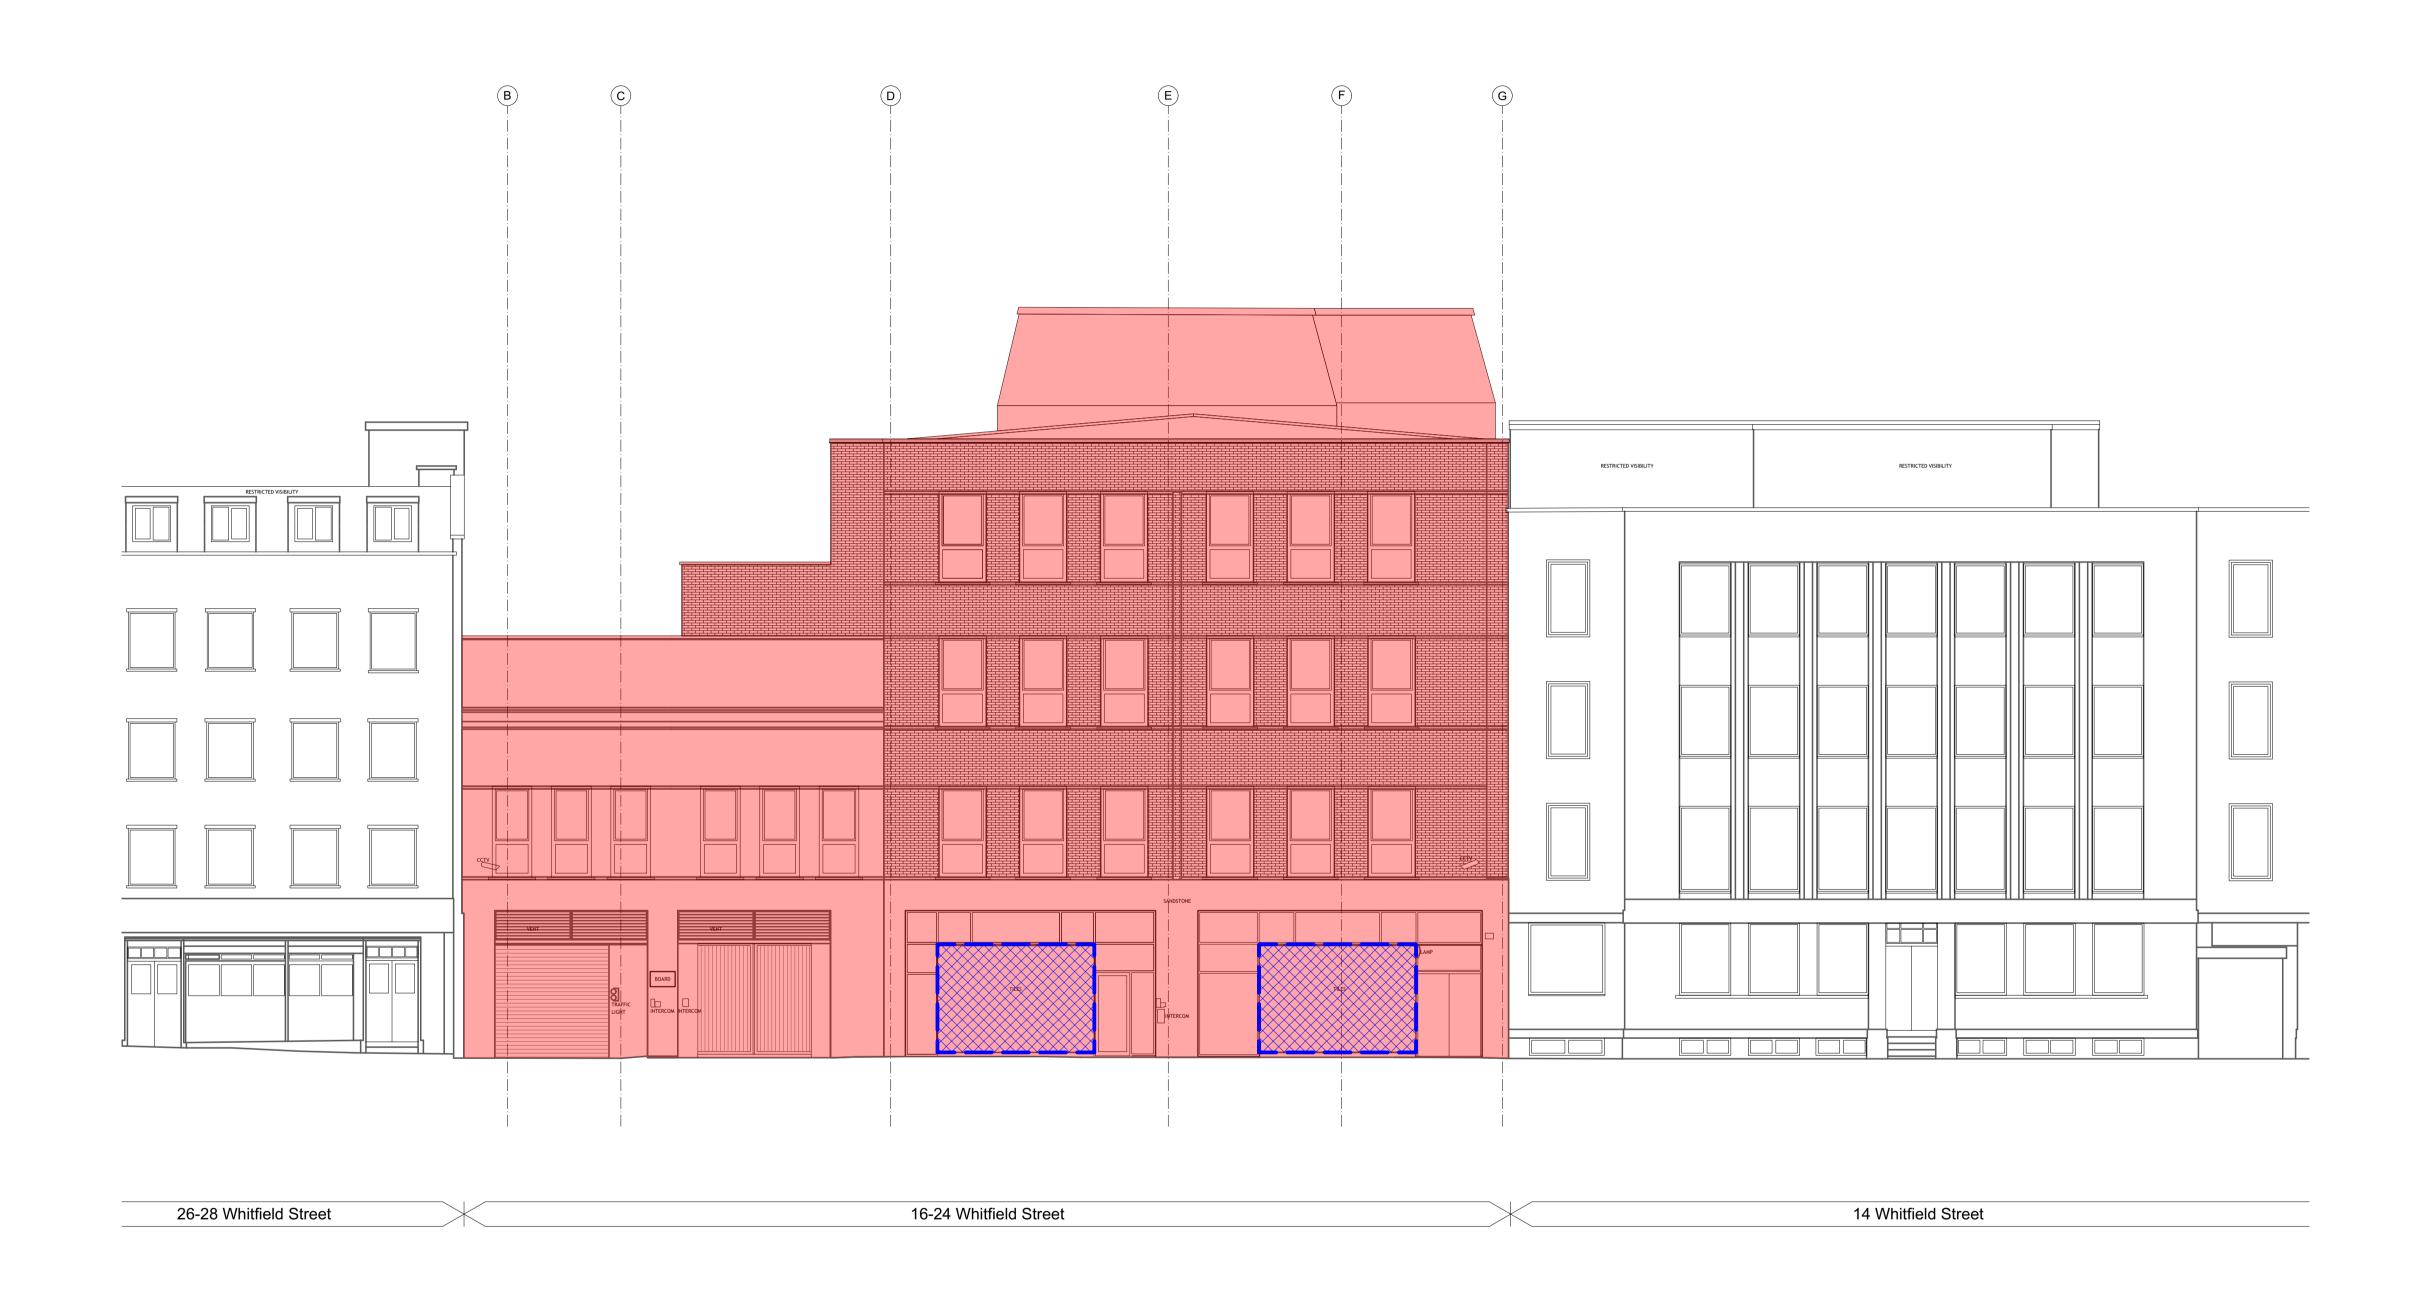

Existing elements to be demolished

Existing murals to be carefully removed, safety stored and relocated to a sutiable and agreed location in line with the Mural Relocation Plan

1 Existing North (Whitfield Street) elevation Scale: 1:100