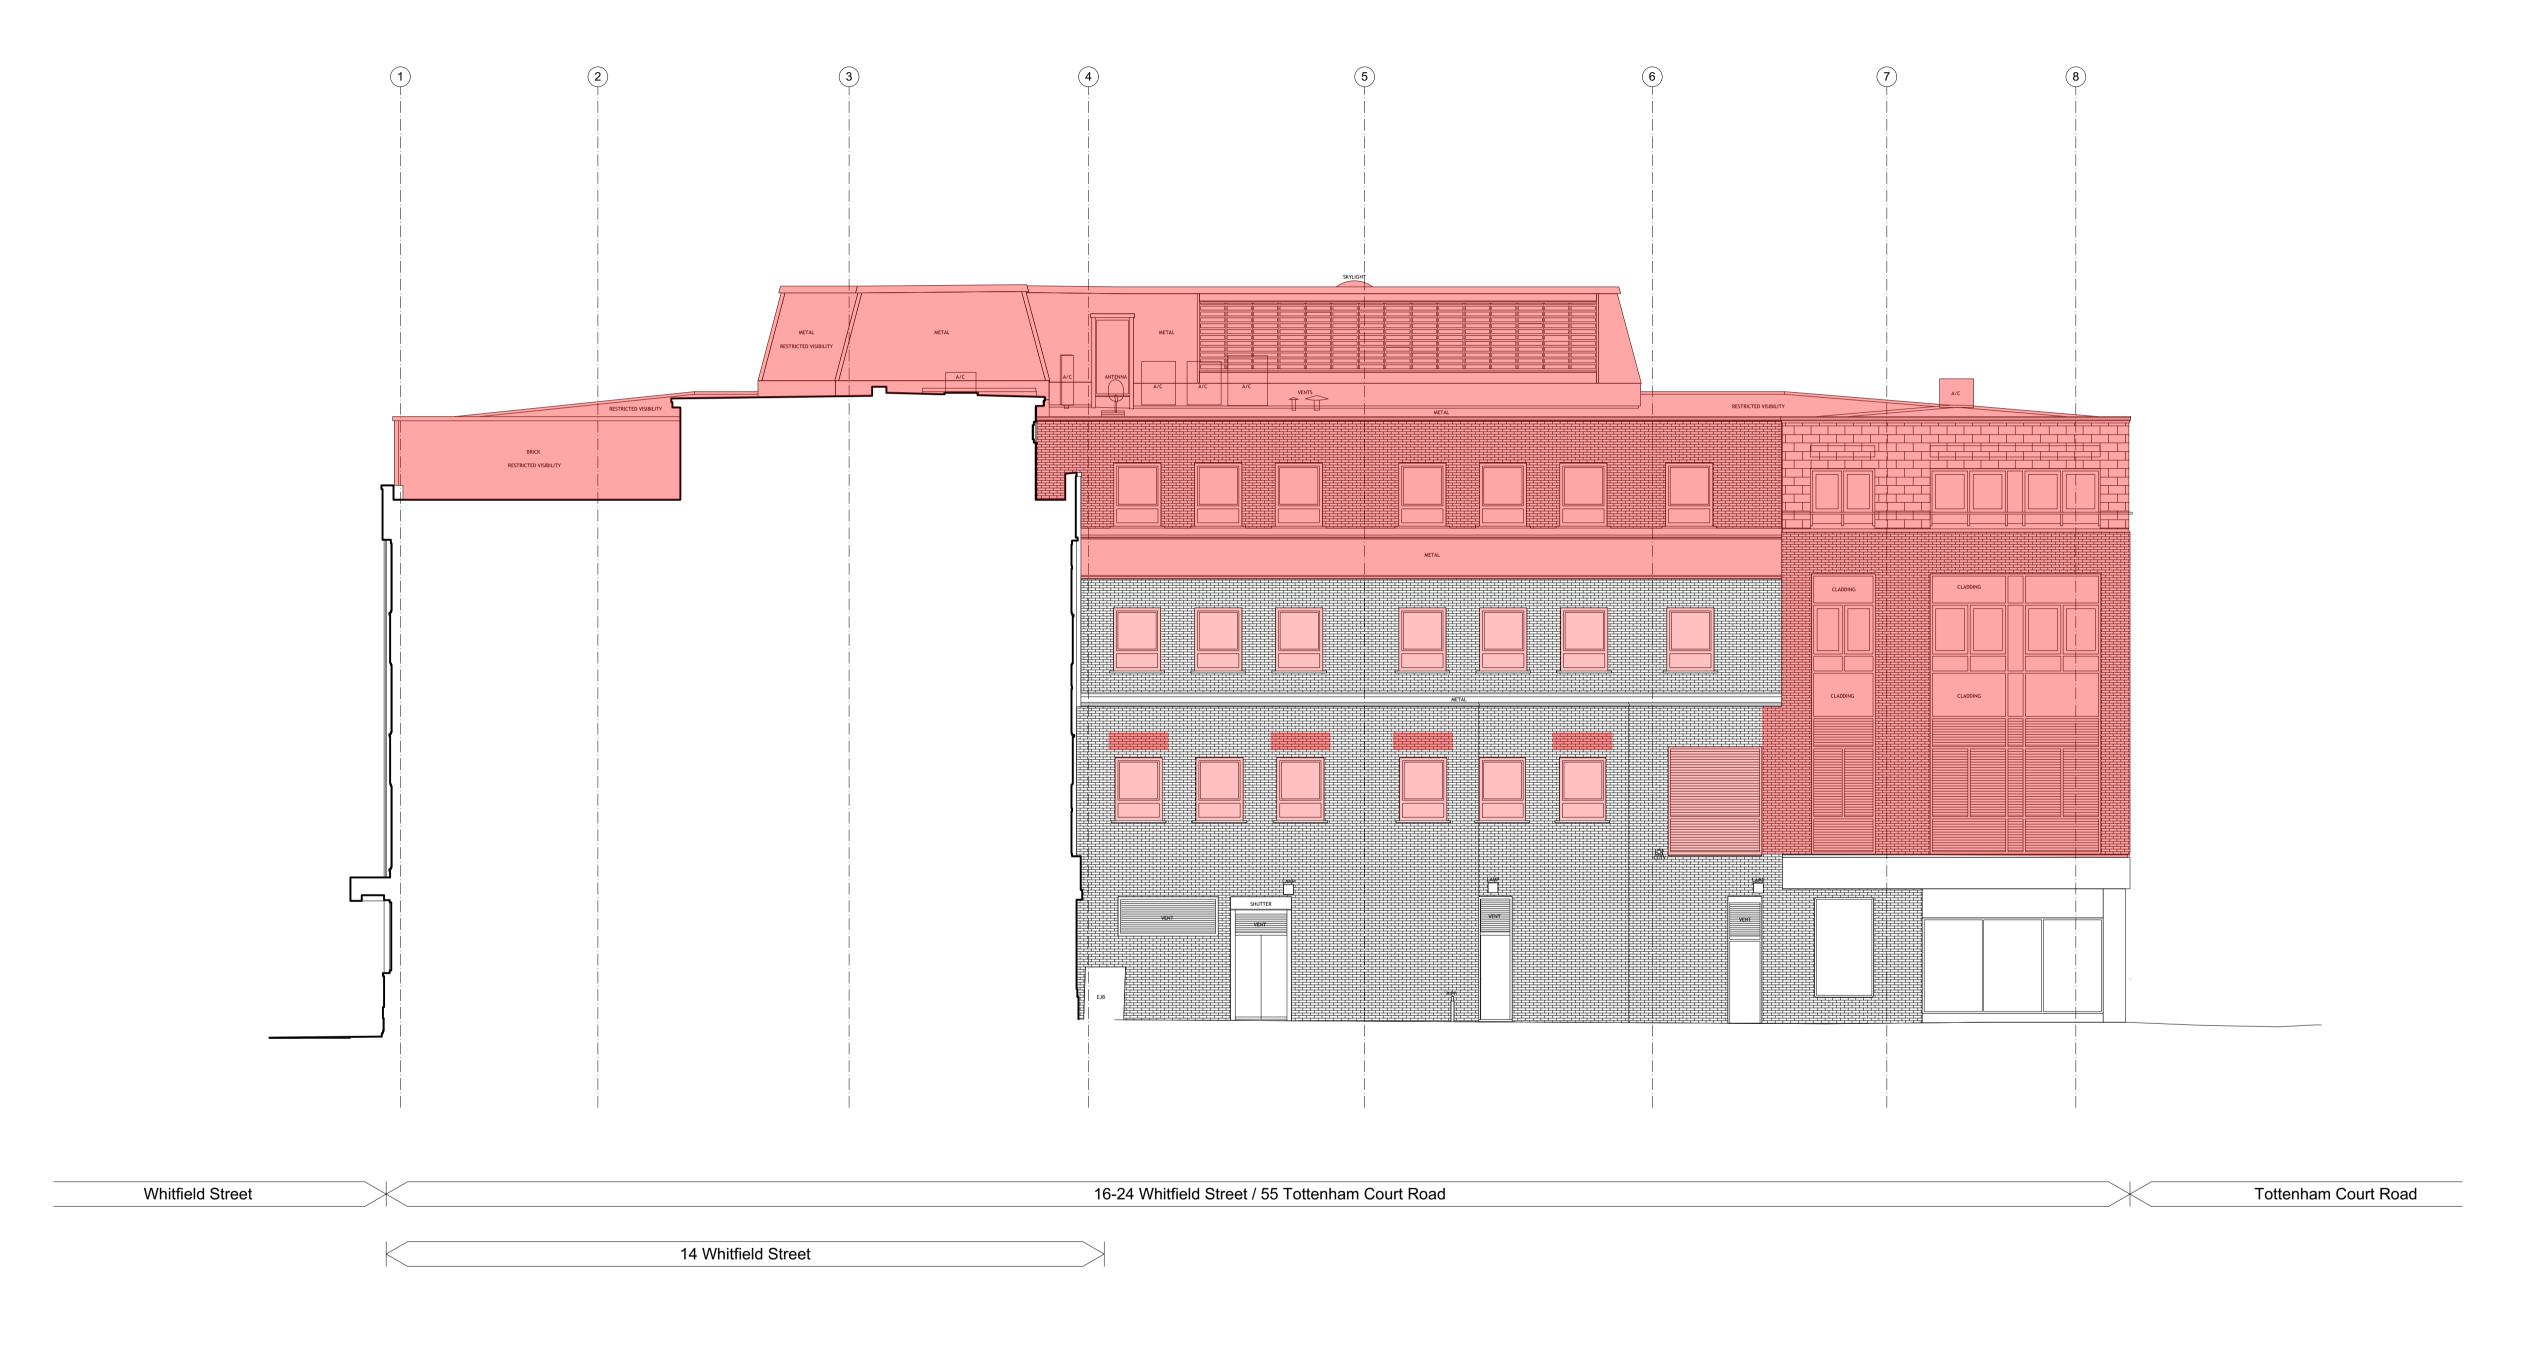

Existing elements to be demolished

1 Existing South (Kirkman Place) elevation Scale: 1:100

0 5m 10m 20m

| All dimensions to be checked on site prior to commencement of any works, and/or preparation of any                                                                                            | Revision | Date Amendment                             | Date Project Job Ref.                                                                        |
|-----------------------------------------------------------------------------------------------------------------------------------------------------------------------------------------------|----------|--------------------------------------------|----------------------------------------------------------------------------------------------|
| shop drawings.                                                                                                                                                                                | PL1      | 29/08/2023 Issued for Planning Application | Mar 2023 16-24 Whitfield Street 430                                                          |
| Sizes of and dimensions to any structural or services elements are indicative only. See structural and service engineers drawings for actual sizes / dimensions.                              |          |                                            | Scale Drawn Check Title halehrown                                                            |
| This drawing to be read in conjunction with all other Architect's drawings, specifications and other Consultants' information.                                                                |          |                                            | 1:100@A1 DM MH South (Kirkman Place) Elevation Demolition                                    |
|                                                                                                                                                                                               |          |                                            | Status Client Ref Drwg. no. Rev.                                                             |
| Manufacturers/Suppliers recommended details.                                                                                                                                                  |          |                                            | PLANNING GH 430(DE)201 PL1 A C I I LECTS                                                     |
| Any discrepancies between information shown on this drawing and any other contract information or manufacturers/suppliers recommendations is to be brought to the attention of the Architect. |          |                                            | Hale Brown Architects Ltd. Unit 1.04, Edinburgh House, 170 Kennington Lane, London, SE11 5DP |
|                                                                                                                                                                                               |          |                                            | T: 020 3735 7442 E: mail@halebrown.com W: www.halebrown.com                                  |