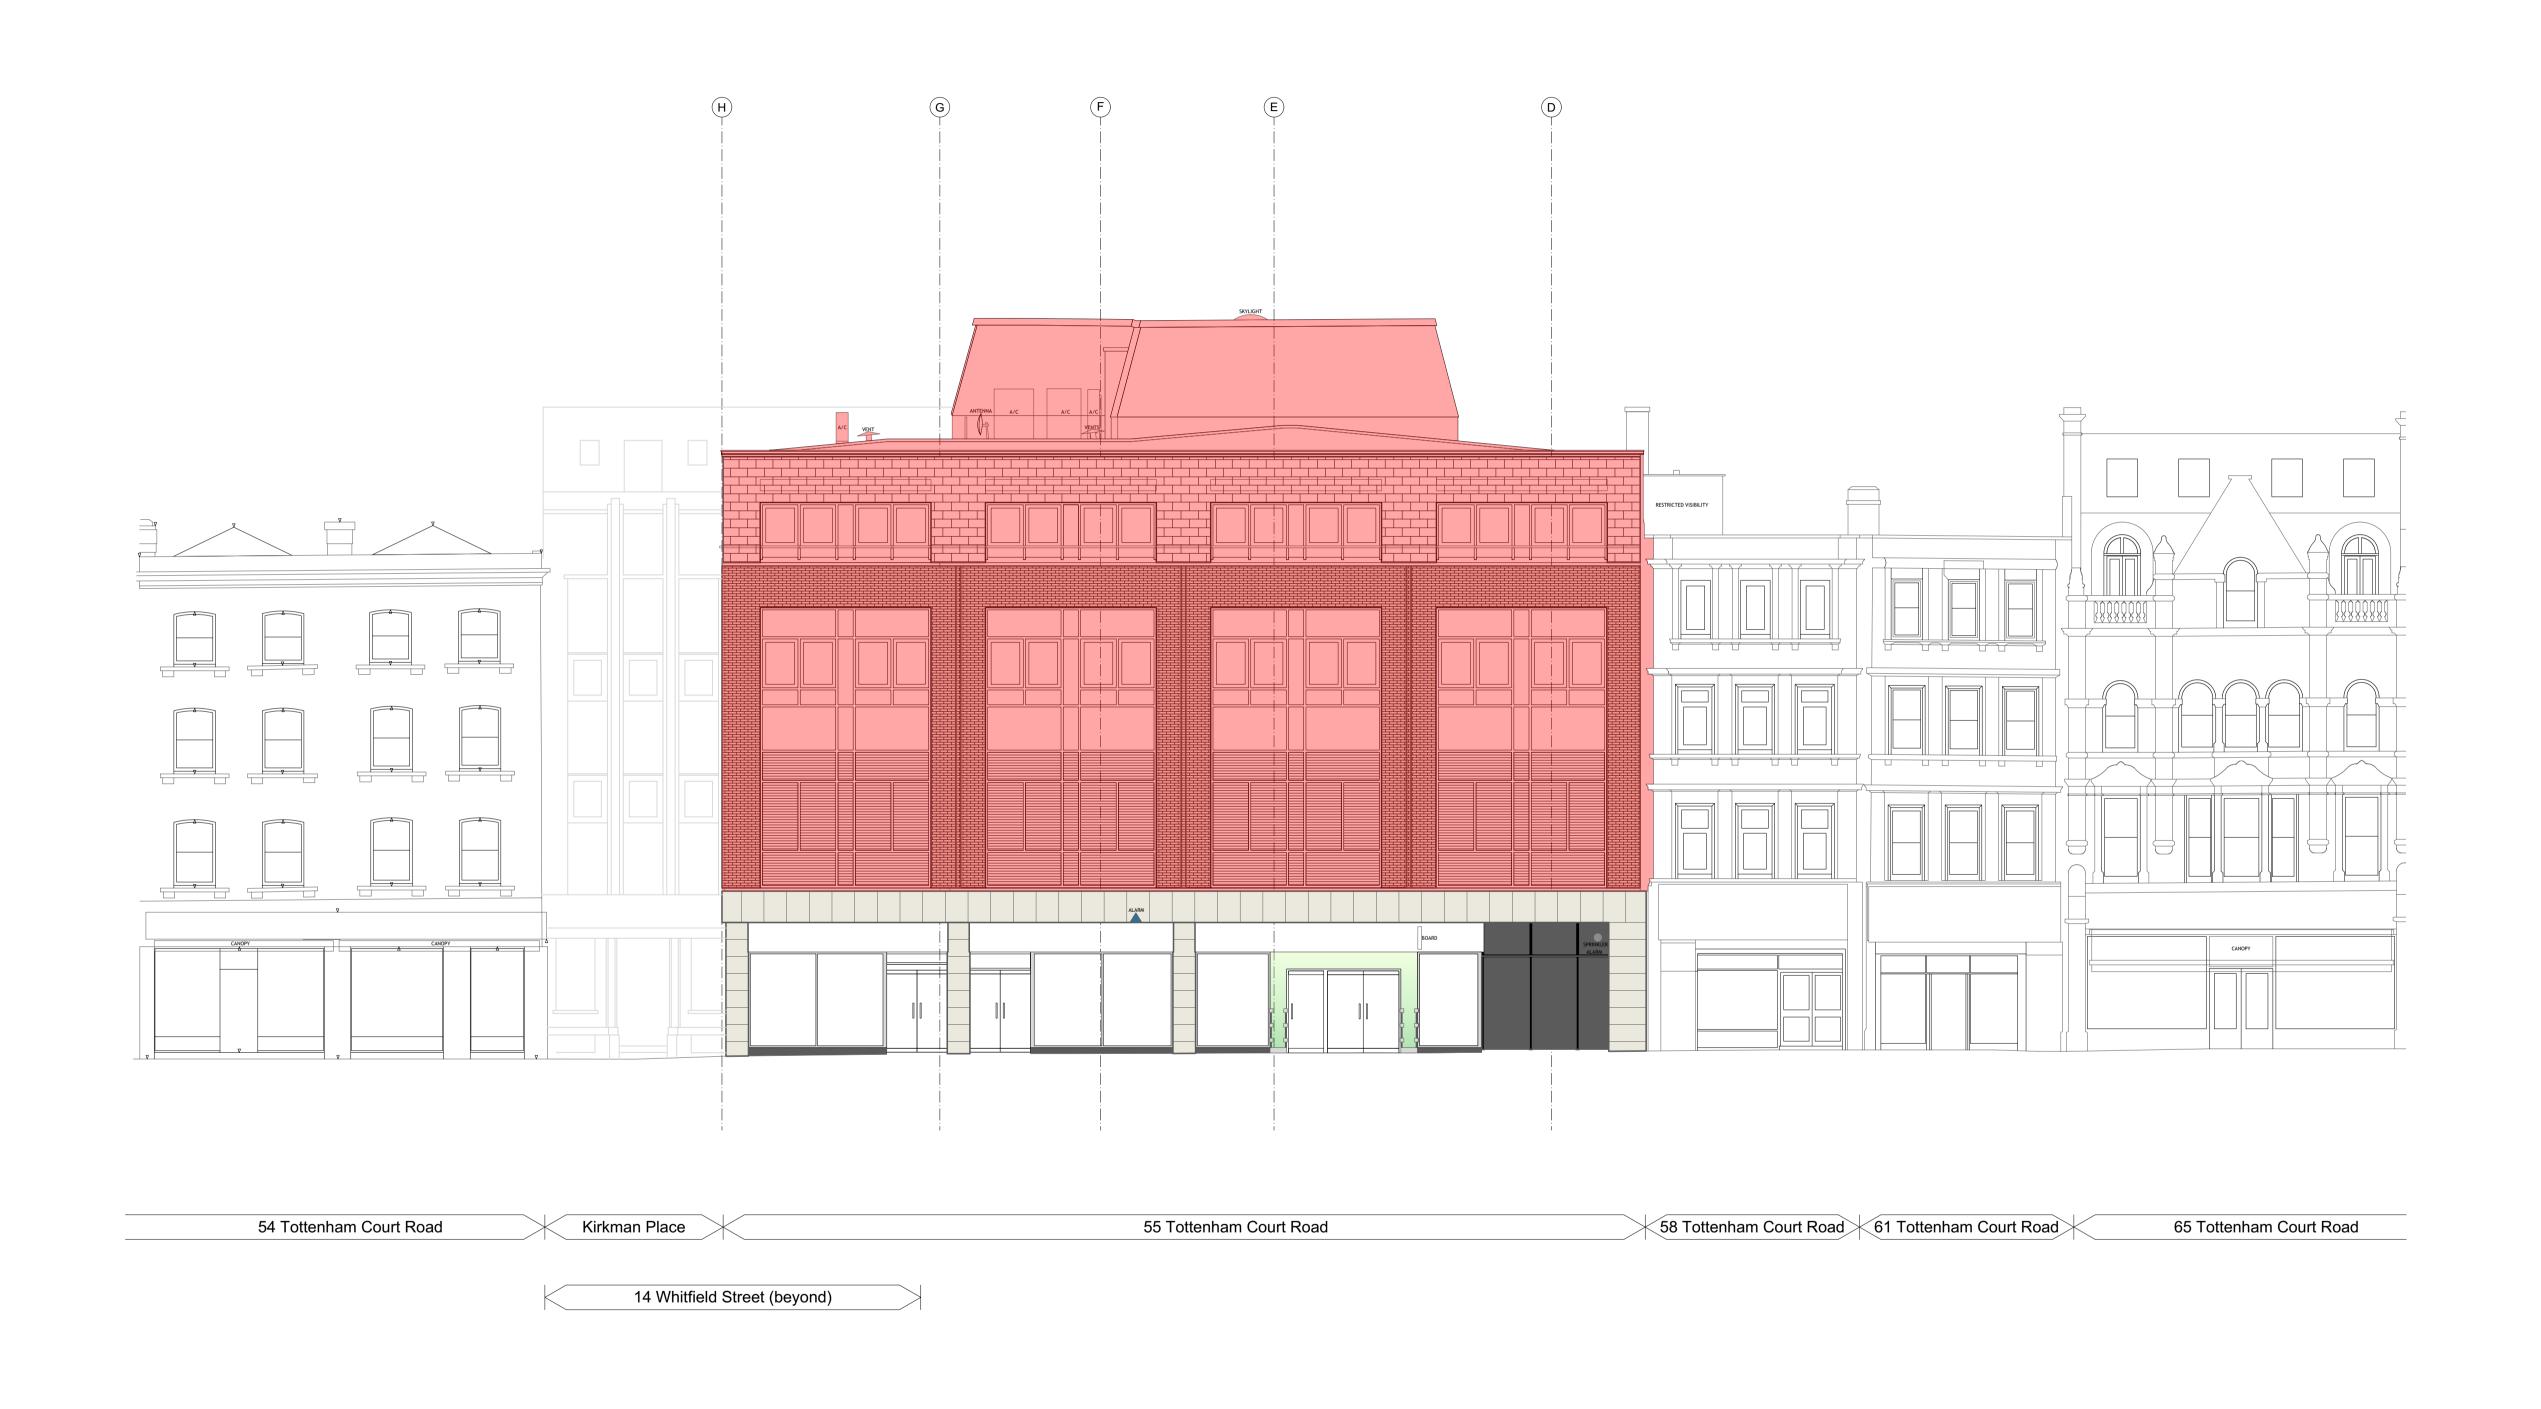

Existing elements to be demolished

1 Existing East (Tottenham Court Road) elevation
Scale: 1:100

0 5m 10m 20m

| All dimensions to be checked on site prior to commencement of any works, and/or preparation of any shop drawings.  Sizes of and dimensions to any structural or services elements are indicative only. See structural and service engineers drawings for actual sizes / dimensions.  This drawing to be read in conjunction with all other Architect's drawings, specifications and other | Revision<br>PL1 | Date<br>29/08/2023 | Amendment Issued for Planning Application | Date   Mar 2023   Scale   Drawn   1:100@A1   DM | Proje<br>16-2 <sup>2</sup><br>Check Title<br>MH East ( | ect 4 Whitfield Street  (Tottenham Court Road) Elevation Demolition                   | ob Ref.<br>30          | halebrown  |
|-------------------------------------------------------------------------------------------------------------------------------------------------------------------------------------------------------------------------------------------------------------------------------------------------------------------------------------------------------------------------------------------|-----------------|--------------------|-------------------------------------------|-------------------------------------------------|--------------------------------------------------------|---------------------------------------------------------------------------------------|------------------------|------------|
| Consultants' information.  All proprietary systems shown on this drawing are to be installed strictly in accordance with the Manufacturers/Suppliers recommended details.  Any discrepancies between information shown on this drawing and any other contract information or manufacturers/suppliers recommendations is to be brought to the attention of the Architect.                  |                 |                    |                                           | Status PLANNING Hale Brown Architects Li        |                                                        | g. no. DE)200  Irgh House, 170 Kennington Lane, London, Sin.com  W: www.halebrown.com | Rev.<br>PL1<br>E11 5DP | architects |