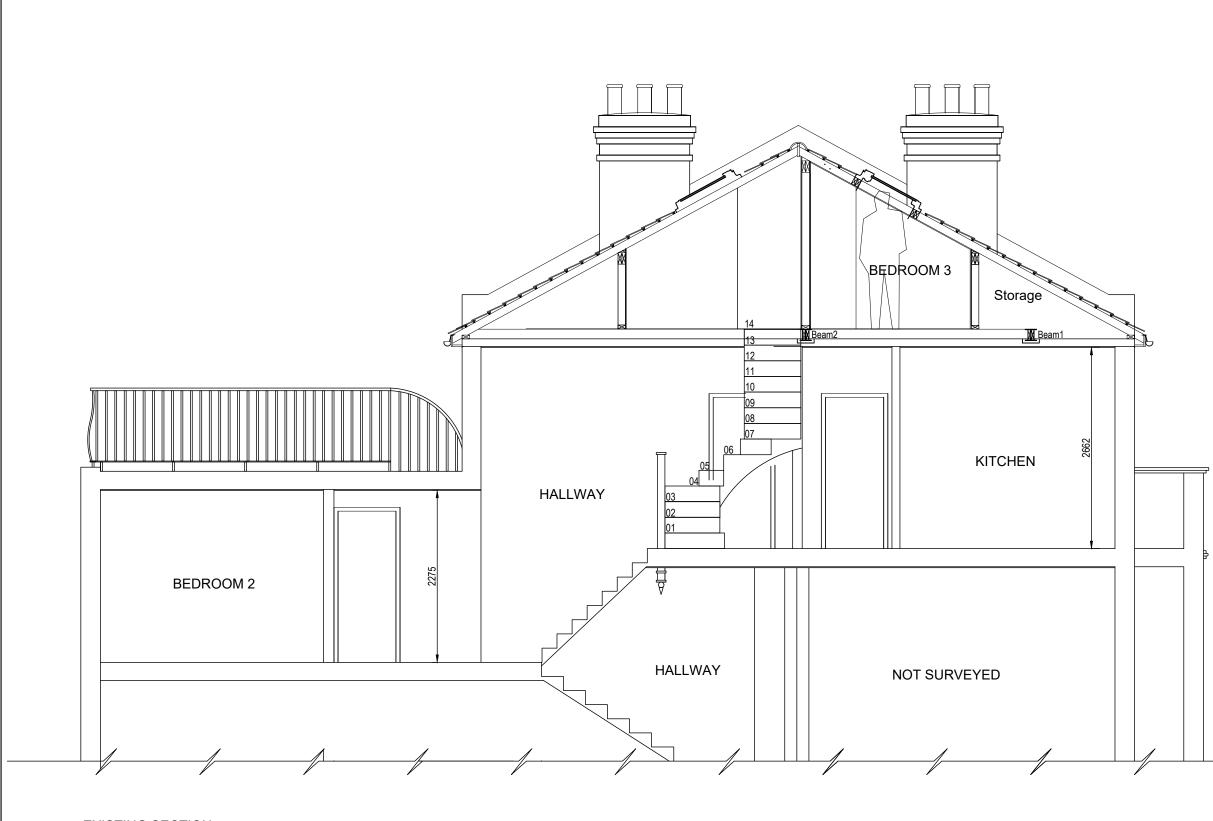

Notes: The General contractor is responsible for the verification of all dimensions on site and shall inform the contract administrator of any descrepencies.

Do not scale from this drawing. Use figure dimension only.

Existing foundations, lintels and wall to be exposed if required by Building Control for assessment and upgrading if found inadequate.

| S                       |                                                                            | ЛР[<br>.oft              |                    | Y        |
|-------------------------|----------------------------------------------------------------------------|--------------------------|--------------------|----------|
| Date                    | Description                                                                |                          |                    | Rev      |
|                         |                                                                            |                          |                    |          |
| Drawing 7               |                                                                            |                          |                    |          |
| Project                 | Flat C 75 Goldhurst Terrace,<br>London NW6 3HA<br>Proposed Loft Conversion |                          |                    |          |
| Client                  | Scott Dixon                                                                |                          |                    |          |
| Title                   | Existing Section                                                           |                          | Rev                | vision   |
| <b>Date</b><br>13-09-23 |                                                                            | <b>Scale</b><br>1-50 @A3 | <b>Drawn</b><br>SH |          |
| Job No.                 |                                                                            | Dwg No.007               | Che                | ecked by |